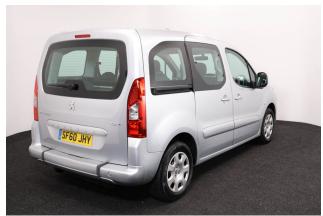

## Peugeot Partner Tepee 1.6 HDi 'S' 5 Seat Manual (SOLD)

Aircon ~ Electric Windows

Make: Peugeot Model: Partner Model Year: 2010 Reg Number: SF60JHY Mileage: 62000 Fuel: Diesel Transmission: Manual

Transmission: Manual Colour: Silver

## About the Peugeot Partner Tepee 1.6 HDi 'S' 5 Seat Manual (SOLD)

2010(60) Cosmic Silver Metallic, Rear Wheelchair Access Conversion, 5 Seats or 3 Seats + Wheelchair Passenger, Lowered Rear Floor, Fold Out Ramp, Wheelchair Securing System, Air Conditioning, Central Locking, Electric Windows, Electric Mirrors, Body Colour Bumpers & Mirrors, 12 Month RAC Warranty with Nationwide Cover for private users, 12 Months RAC Roadside Assistance, smart & presentable throughout with exceptionally low mileage, UK delivery service, part exchange welcome, please call Jubilee Automotive Group 9am~6pm Monday to Friday and 9am~2pm Saturday on 0121 502 2252