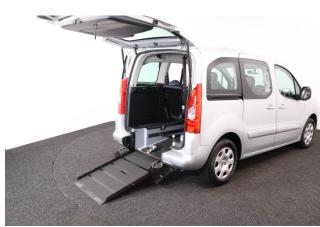

## About the Peugeot Partner Tepee 1.6 HDi 'S' 5 Seat Manual (SOLD)

2010(60) Cosmic Silver Metallic, Rear Wheelchair Access Conversion, 5 Seats or 3 Seats + Wheelchair Passenger, Lowered Rear Floor, Fold Out Ramp, Wheelchair Securing System, Air Conditioning, Central Locking, Electric Windows, Electric Mirrors, Body Colour Bumpers & Mirrors, 12 Month RAC Warranty with Nationwide Cover for private users, 12 Months RAC Roadside Assistance, smart & presentable throughout with exceptionally low mileage, UK delivery service, part exchange welcome, please call Jubilee Automotive Group 9am~6pm Monday to Friday and 9am~2pm Saturday on 0121 502 2252