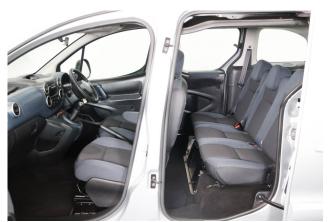

5 seats (plus wheelchair

passenger) Stock ref: 3113

## About the Peugeot Partner Tepee 1.6 HDi 'S' 5 Seat Manual (SOLD)

2010(60) Cosmic Silver Metallic, Rear Wheelchair Access Conversion, 5 Seats or 3 Seats + Wheelchair Passenger, Lowered Rear Floor, Fold Out Ramp, Wheelchair Securing System, Air Conditioning, Central Locking, Electric Windows, Electric Mirrors, Body Colour Bumpers & Mirrors, 12 Month RAC Warranty with Nationwide Cover for private users, 12 Months RAC Roadside Assistance, smart & presentable throughout with exceptionally low mileage, UK delivery service, part exchange welcome, please call Jubilee Automotive Group 9am~6pm Monday to Friday and 9am~2pm Saturday on 0121 502 2252