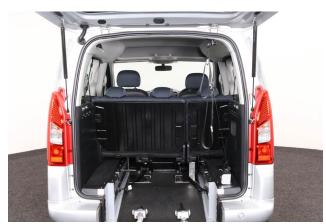

## About the Peugeot Partner Tepee 1.6 HDi 'S' 5 Seat Manual (SOLD)

2010(60) Cosmic Silver Metallic, Rear Wheelchair Access Conversion, 5 Seats or 3 Seats + Wheelchair Passenger, Lowered Rear Floor, Fold Out Ramp, Wheelchair Securing System, Air Conditioning, Central Locking, Electric Windows, Electric Mirrors, Body Colour Bumpers & Mirrors, 12 Month RAC Warranty with Nationwide Cover for private users, 12 Months RAC Roadside Assistance, smart & presentable throughout with exceptionally low mileage, UK delivery service, part exchange welcome, please call Jubilee Automotive Group 9am~6pm Monday to Friday and 9am~2pm Saturday on 0121 502 2252