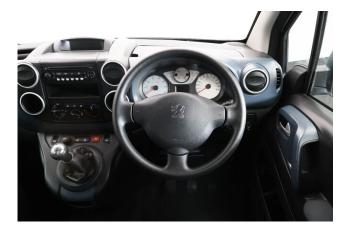

## Peugeot Partner Tepee 1.6 HDi 'S' 5 Seat Manual (SOLD)

Aircon ~ Electric Windows

Make: Peugeot Model: Partner Model Year: 2010 Reg Number: SF60JHY Mileage: 62000 Fuel: Diesel Transmission: Manual

Transmission: Manual Colour: Silver

## About the Peugeot Partner Tepee 1.6 HDi 'S' 5 Seat Manual (SOLD)

2010(60) Cosmic Silver Metallic, Rear Wheelchair Access Conversion, 5 Seats or 3 Seats + Wheelchair Passenger, Lowered Rear Floor, Fold Out Ramp, Wheelchair Securing System, Air Conditioning, Central Locking, Electric Windows, Electric Mirrors, Body Colour Bumpers & Mirrors, 12 Month RAC Warranty with Nationwide Cover for private users, 12 Months RAC Roadside Assistance, smart & presentable throughout with exceptionally low mileage, UK delivery service, part exchange welcome, please call Jubilee Automotive Group 9am~6pm Monday to Friday and 9am~2pm Saturday on 0121 502 2252