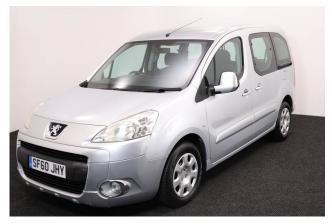

## Peugeot Partner Tepee 1.6 HDi 'S' 5 Seat Manual (SOLD)

Aircon ~ Electric Windows

Make: Peugeot Model: Partner Model Year: 2010 Reg Number: SF60JHY Mileage: 62000 Fuel: Diesel Transmission: Manual

Transmission: Manual Colour: Silver

## About the Peugeot Partner Tepee 1.6 HDi 'S' 5 Seat Manual (SOLD)

2010(60) Cosmic Silver Metallic, Rear Wheelchair Access Conversion, 5 Seats or 3 Seats + Wheelchair Passenger, Lowered Rear Floor, Fold Out Ramp, Wheelchair Securing System, Air Conditioning, Central Locking, Electric Windows, Electric Mirrors, Body Colour Bumpers & Mirrors, 12 Month RAC Warranty with Nationwide Cover for private users, 12 Months RAC Roadside Assistance, smart & presentable throughout with exceptionally low mileage, UK delivery service, part exchange welcome, please call Jubilee Automotive Group 9am~6pm Monday to Friday and 9am~2pm Saturday on 0121 502 2252