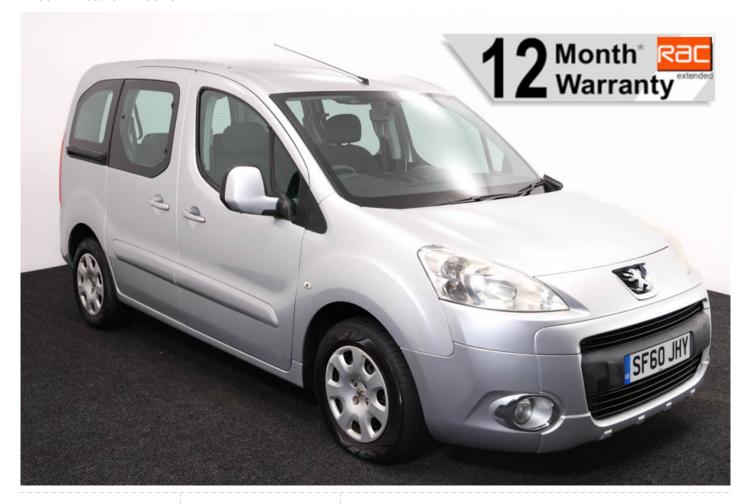

## Peugeot Partner Tepee 1.6 HDi 'S' 5 Seat Manual (SOLD)

Aircon ~ Electric Windows

Make: Peugeot Model: Partner Model Year: 2010 Reg Number: SF60JHY Mileage: 62000 Fuel: Diesel Transmission: Manual

Transmission: Manual Colour: Silver

## About the Peugeot Partner Tepee 1.6 HDi 'S' 5 Seat Manual (SOLD)

2010(60) Cosmic Silver Metallic, Rear Wheelchair Access Conversion, 5 Seats or 3 Seats + Wheelchair Passenger, Lowered Rear Floor, Fold Out Ramp, Wheelchair Securing System, Air Conditioning, Central Locking, Electric Windows, Electric Mirrors, Body Colour Bumpers & Mirrors, 12 Month RAC Warranty with Nationwide Cover for private users, 12 Months RAC Roadside Assistance, smart & presentable throughout with exceptionally low mileage, UK delivery service, part exchange welcome, please call Jubilee Automotive Group 9am~6pm Monday to Friday and 9am~2pm Saturday on 0121 502 2252