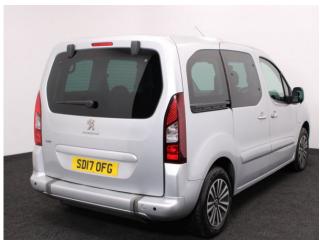

## Peugeot Partner Tepee 1.6 HDi Active 5 Seat Manual (SOLD)

Aircon ~ Store Flat Ramp ~ Powered Winch ~ Only 33,000 Miles

Make: Peugeot Model: Partner Model Year: 2017 Reg Number: SD17OFG

Mileage: 33000 Fuel: Diesel

## About the Peugeot Partner Tepee 1.6 HDi Active 5 Seat Manual (SOLD)

2017(17) Stella Silver Metallic, Rear Wheelchair Access Conversion, 5 Seats + Wheelchair Passenger, Store Flat Fold Out Ramp, Powered Access Winch, Wheelchair Securing System, Air Conditioning, Overhead Storage, Body Colour Bumpers & Mirrors, Protective Side Mouldings, Central Locking, Electric Windows, Privacy Glass, Rear Parking Sensors, 2 Year RAC Platinum Warranty with Nationwide Cover for private users, 12 Months RAC Roadside Assistance, totally immaculate throughout, UK delivery service, part exchange welcome, low rate finance, please call Jubilee Automotive Group 9am~6pm Monday to Friday and 9am~2pm Saturday on 0121 502 2252