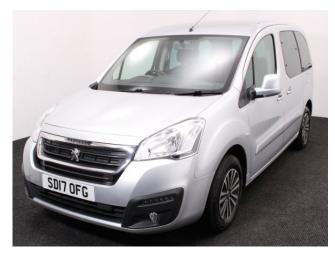

## Peugeot Partner Tepee 1.6 HDi Active 5 Seat Manual (SOLD)

Aircon ~ Store Flat Ramp ~ Powered Winch ~ Only 33,000 Miles

Make: Peugeot Model: Partner Model Year: 2017 Reg Number: SD17OFG

Mileage: 33000 Fuel: Diesel

## About the Peugeot Partner Tepee 1.6 HDi Active 5 Seat Manual (SOLD)

2017(17) Stella Silver Metallic, Rear Wheelchair Access Conversion, 5 Seats + Wheelchair Passenger, Store Flat Fold Out Ramp, Powered Access Winch, Wheelchair Securing System, Air Conditioning, Overhead Storage, Body Colour Bumpers & Mirrors, Protective Side Mouldings, Central Locking, Electric Windows, Privacy Glass, Rear Parking Sensors, 2 Year RAC Platinum Warranty with Nationwide Cover for private users, 12 Months RAC Roadside Assistance, totally immaculate throughout, UK delivery service, part exchange welcome, low rate finance, please call Jubilee Automotive Group 9am~6pm Monday to Friday and 9am~2pm Saturday on 0121 502 2252