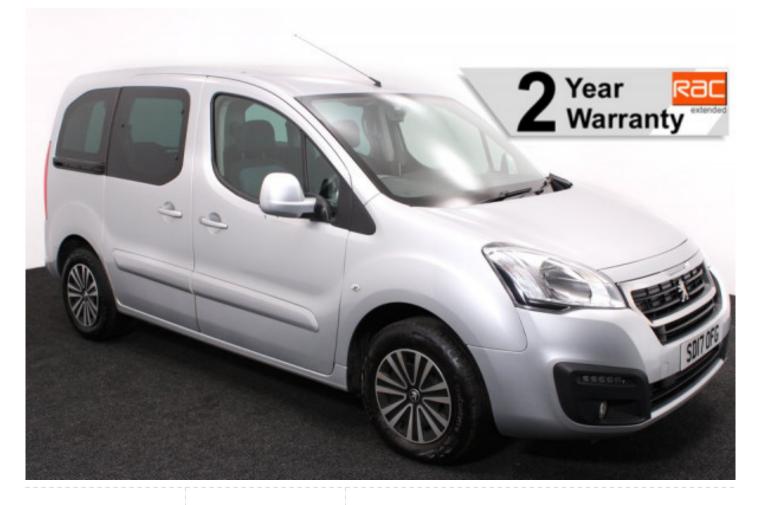

## Peugeot Partner Tepee 1.6 HDi Active 5 Seat Manual (SOLD)

Aircon ~ Store Flat Ramp ~ Powered Winch ~ Only 33,000 Miles

Make: Peugeot Model: Partner Model Year: 2017 Reg Number: SD17OFG

Mileage: 33000 Fuel: Diesel

## About the Peugeot Partner Tepee 1.6 HDi Active 5 Seat Manual (SOLD)

2017(17) Stella Silver Metallic, Rear Wheelchair Access Conversion, 5 Seats + Wheelchair Passenger, Store Flat Fold Out Ramp, Powered Access Winch, Wheelchair Securing System, Air Conditioning, Overhead Storage, Body Colour Bumpers & Mirrors, Protective Side Mouldings, Central Locking, Electric Windows, Privacy Glass, Rear Parking Sensors, 2 Year RAC Platinum Warranty with Nationwide Cover for private users, 12 Months RAC Roadside Assistance, totally immaculate throughout, UK delivery service, part exchange welcome, low rate finance, please call Jubilee Automotive Group 9am~6pm Monday to Friday and 9am~2pm Saturday on 0121 502 2252