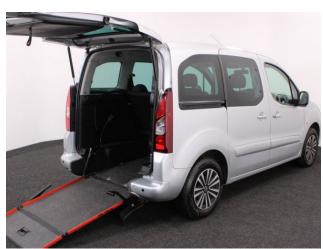

## About the Peugeot Partner Tepee 1.6 HDi Active 5 Seat Manual (SOLD)

2017(17) Stella Silver Metallic, Rear Wheelchair Access Conversion, 5 Seats + Wheelchair Passenger, Store Flat Fold Out Ramp, Powered Access Winch, Wheelchair Securing System, Air Conditioning, Overhead Storage, Body Colour Bumpers & Mirrors, Protective Side Mouldings, Central Locking, Electric Windows, Privacy Glass, Rear Parking Sensors, 2 Year RAC Platinum Warranty with Nationwide Cover for private users, 12 Months RAC Roadside Assistance, totally immaculate throughout, UK delivery service, part exchange welcome, low rate finance, please call Jubilee Automotive Group 9am~6pm Monday to Friday and 9am~2pm Saturday on 0121 502 2252