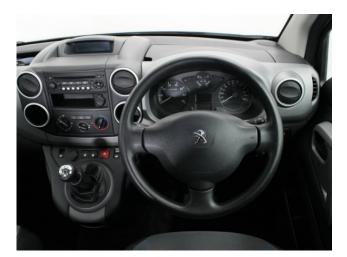

## About the Peugeot Partner Tepee 1.6 HDi Active 5 Seat Manual (SOLD)

2017(17) Stella Silver Metallic, Rear Wheelchair Access Conversion, 5 Seats + Wheelchair Passenger, Store Flat Fold Out Ramp, Powered Access Winch, Wheelchair Securing System, Air Conditioning, Overhead Storage, Body Colour Bumpers & Mirrors, Protective Side Mouldings, Central Locking, Electric Windows, Privacy Glass, Rear Parking Sensors, 2 Year RAC Platinum Warranty with Nationwide Cover for private users, 12 Months RAC Roadside Assistance, totally immaculate throughout, UK delivery service, part exchange welcome, low rate finance, please call Jubilee Automotive Group 9am~6pm Monday to Friday and 9am~2pm Saturday on 0121 502 2252