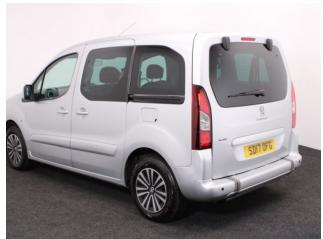

## Peugeot Partner Tepee 1.6 HDi Active 5 Seat Manual (SOLD)

Aircon ~ Store Flat Ramp ~ Powered Winch ~ Only 33,000 Miles

Make: Peugeot Model: Partner Model Year: 2017 Reg Number: SD17OFG

Mileage: 33000 Fuel: Diesel

## About the Peugeot Partner Tepee 1.6 HDi Active 5 Seat Manual (SOLD)

2017(17) Stella Silver Metallic, Rear Wheelchair Access Conversion, 5 Seats + Wheelchair Passenger, Store Flat Fold Out Ramp, Powered Access Winch, Wheelchair Securing System, Air Conditioning, Overhead Storage, Body Colour Bumpers & Mirrors, Protective Side Mouldings, Central Locking, Electric Windows, Privacy Glass, Rear Parking Sensors, 2 Year RAC Platinum Warranty with Nationwide Cover for private users, 12 Months RAC Roadside Assistance, totally immaculate throughout, UK delivery service, part exchange welcome, low rate finance, please call Jubilee Automotive Group 9am~6pm Monday to Friday and 9am~2pm Saturday on 0121 502 2252