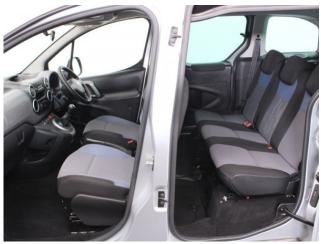

## Peugeot Partner Tepee 1.6 HDi Active 5 Seat Manual (SOLD)

Aircon ~ Fold Flat Ramp ~ Powered Winch

Make: Peugeot Model: Partner Model Year: 2017 Reg Number: SD17NWZ

Mileage: 41000 Fuel: Diesel

Transmission: Manual

Colour: Silver

5 seats (plus wheelchair

passenger) Stock ref: 2802

## About the Peugeot Partner Tepee 1.6 HDi Active 5 Seat Manual (SOLD)

2017(17) Bright Silver Metallic, Rear Wheelchair Access Conversion, 5 Seats + Wheelchair Passenger, Lowered Floor, Store Flat Fold Out Ramp, Powered Access Winch, Wheelchair Securing System, Air Conditioning, Central Locking, Electric Windows, Cruise Control, Body Colour Bumpers & Mirrors, Privacy Glass, Rear Parking Sensors, Tyre Pressure Monitor, 2 Year RAC Platinum Warranty with Nationwide Cover for private users, 12 Months RAC Roadside Assistance, totally immaculate throughout with exceptionally low mileage, UK delivery service, part exchange welcome, low rate finance, please call Jubilee Automotive Group 9am~6pm Monday to Friday and 9am~2pm Saturday on 0121 502 225