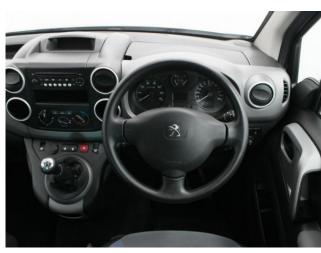

## About the Peugeot Partner Tepee 1.6 HDi Active 5 Seat Manual (SOLD)

2017(17) Bright Silver Metallic, Rear Wheelchair Access Conversion, 5 Seats + Wheelchair Passenger, Lowered Floor, Store Flat Fold Out Ramp, Powered Access Winch, Wheelchair Securing System, Air Conditioning, Central Locking, Electric Windows, Cruise Control, Body Colour Bumpers & Mirrors, Privacy Glass, Rear Parking Sensors, Tyre Pressure Monitor, 2 Year RAC Platinum Warranty with Nationwide Cover for private users, 12 Months RAC Roadside Assistance, totally immaculate throughout with exceptionally low mileage, UK delivery service, part exchange welcome, low rate finance, please call Jubilee Automotive Group 9am~6pm Monday to Friday and 9am~2pm Saturday on 0121 502 225