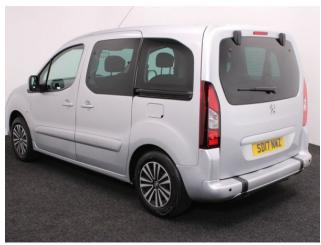

## Peugeot Partner Tepee 1.6 HDi Active 5 Seat Manual (SOLD)

Aircon ~ Fold Flat Ramp ~ Powered Winch

Make: Peugeot Model: Partner Model Year: 2017 Reg Number: SD17NWZ

Mileage: 41000 Fuel: Diesel

Transmission: Manual

Colour: Silver

5 seats (plus wheelchair

passenger) Stock ref: 2802

## About the Peugeot Partner Tepee 1.6 HDi Active 5 Seat Manual (SOLD)

2017(17) Bright Silver Metallic, Rear Wheelchair Access Conversion, 5 Seats + Wheelchair Passenger, Lowered Floor, Store Flat Fold Out Ramp, Powered Access Winch, Wheelchair Securing System, Air Conditioning, Central Locking, Electric Windows, Cruise Control, Body Colour Bumpers & Mirrors, Privacy Glass, Rear Parking Sensors, Tyre Pressure Monitor, 2 Year RAC Platinum Warranty with Nationwide Cover for private users, 12 Months RAC Roadside Assistance, totally immaculate throughout with exceptionally low mileage, UK delivery service, part exchange welcome, low rate finance, please call Jubilee Automotive Group 9am~6pm Monday to Friday and 9am~2pm Saturday on 0121 502 225