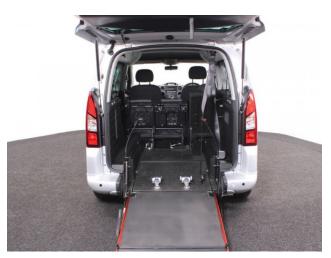

## About the Peugeot Partner Tepee 1.6 HDi Active 5 Seat Manual (SOLD)

2017(17) Bright Silver Metallic, Rear Wheelchair Access Conversion, 5 Seats + Wheelchair Passenger, Lowered Floor, Store Flat Fold Out Ramp, Powered Access Winch, Wheelchair Securing System, Air Conditioning, Central Locking, Electric Windows, Cruise Control, Body Colour Bumpers & Mirrors, Privacy Glass, Rear Parking Sensors, Tyre Pressure Monitor, 2 Year RAC Platinum Warranty with Nationwide Cover for private users, 12 Months RAC Roadside Assistance, totally immaculate throughout with exceptionally low mileage, UK delivery service, part exchange welcome, low rate finance, please call Jubilee Automotive Group 9am~6pm Monday to Friday and 9am~2pm Saturday on 0121 502 225