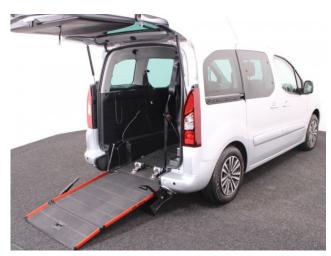

## About the Peugeot Partner Tepee 1.6 HDi Active 5 Seat Manual (SOLD)

2017(17) Bright Silver Metallic, Rear Wheelchair Access Conversion, 5 Seats + Wheelchair Passenger, Lowered Floor, Store Flat Fold Out Ramp, Powered Access Winch, Wheelchair Securing System, Air Conditioning, Central Locking, Electric Windows, Cruise Control, Body Colour Bumpers & Mirrors, Privacy Glass, Rear Parking Sensors, Tyre Pressure Monitor, 2 Year RAC Platinum Warranty with Nationwide Cover for private users, 12 Months RAC Roadside Assistance, totally immaculate throughout with exceptionally low mileage, UK delivery service, part exchange welcome, low rate finance, please call Jubilee Automotive Group 9am~6pm Monday to Friday and 9am~2pm Saturday on 0121 502 225