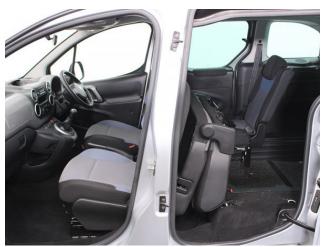

## About the Peugeot Partner Tepee 1.6 HDi Active 5 Seat Manual (SOLD)

2017(17) Bright Silver Metallic, Rear Wheelchair Access Conversion, 5 Seats + Wheelchair Passenger, Lowered Floor, Store Flat Fold Out Ramp, Powered Access Winch, Wheelchair Securing System, Air Conditioning, Central Locking, Electric Windows, Cruise Control, Body Colour Bumpers & Mirrors, Privacy Glass, Rear Parking Sensors, Tyre Pressure Monitor, 2 Year RAC Platinum Warranty with Nationwide Cover for private users, 12 Months RAC Roadside Assistance, totally immaculate throughout with exceptionally low mileage, UK delivery service, part exchange welcome, low rate finance, please call Jubilee Automotive Group 9am~6pm Monday to Friday and 9am~2pm Saturday on 0121 502 225