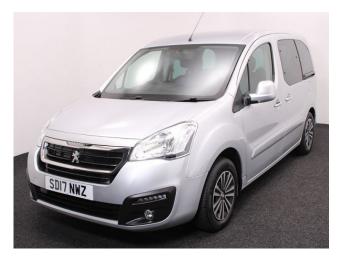

## Peugeot Partner Tepee 1.6 HDi Active 5 Seat Manual (SOLD)

Aircon ~ Fold Flat Ramp ~ Powered Winch

Make: Peugeot Model: Partner Model Year: 2017 Reg Number: SD17NWZ

Mileage: 41000 Fuel: Diesel

Transmission: Manual

Colour: Silver

5 seats (plus wheelchair

passenger) Stock ref: 2802

## About the Peugeot Partner Tepee 1.6 HDi Active 5 Seat Manual (SOLD)

2017(17) Bright Silver Metallic, Rear Wheelchair Access Conversion, 5 Seats + Wheelchair Passenger, Lowered Floor, Store Flat Fold Out Ramp, Powered Access Winch, Wheelchair Securing System, Air Conditioning, Central Locking, Electric Windows, Cruise Control, Body Colour Bumpers & Mirrors, Privacy Glass, Rear Parking Sensors, Tyre Pressure Monitor, 2 Year RAC Platinum Warranty with Nationwide Cover for private users, 12 Months RAC Roadside Assistance, totally immaculate throughout with exceptionally low mileage, UK delivery service, part exchange welcome, low rate finance, please call Jubilee Automotive Group 9am~6pm Monday to Friday and 9am~2pm Saturday on 0121 502 225