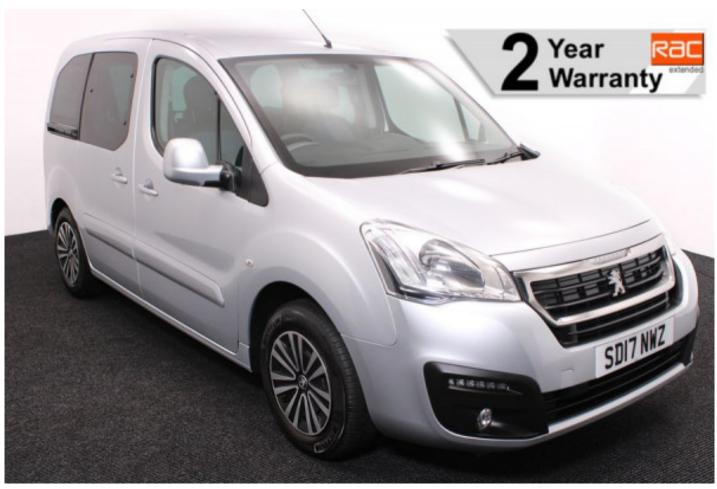

## Peugeot Partner Tepee 1.6 HDi Active 5 Seat Manual (SOLD)

Aircon ~ Fold Flat Ramp ~ Powered Winch

Make: Peugeot Model: Partner Model Year: 2017 Reg Number: SD17NWZ

Mileage: 41000 Fuel: Diesel

Transmission: Manual

Colour: Silver

5 seats (plus wheelchair

passenger) Stock ref: 2802

## About the Peugeot Partner Tepee 1.6 HDi Active 5 Seat Manual (SOLD)

2017(17) Bright Silver Metallic, Rear Wheelchair Access Conversion, 5 Seats + Wheelchair Passenger, Lowered Floor, Store Flat Fold Out Ramp, Powered Access Winch, Wheelchair Securing System, Air Conditioning, Central Locking, Electric Windows, Cruise Control, Body Colour Bumpers & Mirrors, Privacy Glass, Rear Parking Sensors, Tyre Pressure Monitor, 2 Year RAC Platinum Warranty with Nationwide Cover for private users, 12 Months RAC Roadside Assistance, totally immaculate throughout with exceptionally low mileage, UK delivery service, part exchange welcome, low rate finance, please call Jubilee Automotive Group 9am~6pm Monday to Friday and 9am~2pm Saturday on 0121 502 225