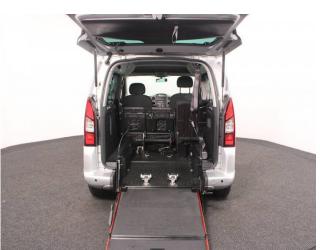

## About the Peugeot Partner Tepee 1.6 HDi Active 5 Seat Manual (SOLD)

2016(16) Bright Silver Metallic, Rear Wheelchair Access Conversion, 5 Seats or 3 / 4 Seats + Wheelchair Passenger, Lowered Rear Floor, Fold Out & Store Flat Ramp, Powered Access Winch, Wheelchair Securing System, Air Conditioning, Bluetooth Telephone, Remote Central Locking, Electric Windows, Electric Mirrors, Cruise Control, Body Colour Bumpers & Mirrors, Privacy Glass, Rear Parking Sensors, Tyre Pressure Monitor, 2 Year RAC Platinum Warranty with Nationwide Cover for private users, 12 Months RAC Roadside Assistance, totally immaculate throughout with exceptionally low mileage, UK delivery service, part exchange welcome, low rate finance. please call Jubilee Automotive Group 9am~6pm Monday to Friday and 9am~2pm Saturday on 0121 502 2252