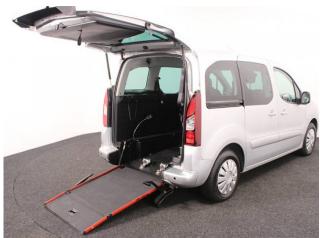

## About the Peugeot Partner Tepee 1.6 HDi Active 5 Seat Manual (SOLD)

2016(16) Bright Silver Metallic, Rear Wheelchair Access Conversion, 5 Seats or 3 / 4 Seats + Wheelchair Passenger, Lowered Rear Floor, Fold Out & Store Flat Ramp, Powered Access Winch, Wheelchair Securing System, Air Conditioning, Bluetooth Telephone, Remote Central Locking, Electric Windows, Electric Mirrors, Cruise Control, Body Colour Bumpers & Mirrors, Privacy Glass, Rear Parking Sensors, Tyre Pressure Monitor, 2 Year RAC Platinum Warranty with Nationwide Cover for private users, 12 Months RAC Roadside Assistance, totally immaculate throughout with exceptionally low mileage, UK delivery service, part exchange welcome, low rate finance. please call Jubilee Automotive Group 9am~6pm Monday to Friday and 9am~2pm Saturday on 0121 502 2252