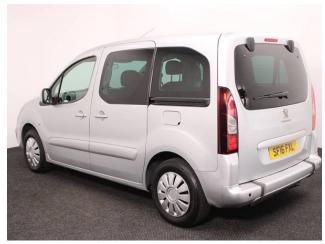

## Peugeot Partner Tepee 1.6 HDi Active 5 Seat Manual (SOLD)

Aircon ~ Powered Winch ~ Fold Flat Ramp

Make: Peugeot Model: Partner Model Year: 2016 Reg Number: SF16FXL Mileage: 65000 Fuel: Diesel Transmission: Manual

## About the Peugeot Partner Tepee 1.6 HDi Active 5 Seat Manual (SOLD)

2016(16) Bright Silver Metallic, Rear Wheelchair Access Conversion, 5 Seats or 3 / 4 Seats + Wheelchair Passenger, Lowered Rear Floor, Fold Out & Store Flat Ramp, Powered Access Winch, Wheelchair Securing System, Air Conditioning, Bluetooth Telephone, Remote Central Locking, Electric Windows, Electric Mirrors, Cruise Control, Body Colour Bumpers & Mirrors, Privacy Glass, Rear Parking Sensors, Tyre Pressure Monitor, 2 Year RAC Platinum Warranty with Nationwide Cover for private users, 12 Months RAC Roadside Assistance, totally immaculate throughout with exceptionally low mileage, UK delivery service, part exchange welcome, low rate finance. please call Jubilee Automotive Group 9am~6pm Monday to Friday and 9am~2pm Saturday on 0121 502 2252