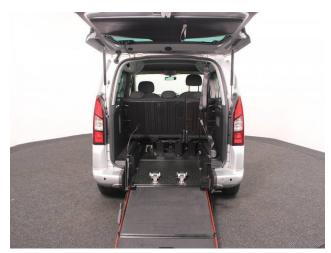

## About the Peugeot Partner Tepee 1.6 HDi Active 5 Seat Manual (SOLD)

2016(16) Bright Silver Metallic, Rear Wheelchair Access Conversion, 5 Seats or 3 / 4 Seats + Wheelchair Passenger, Lowered Rear Floor, Fold Out & Store Flat Ramp, Powered Access Winch, Wheelchair Securing System, Air Conditioning, Bluetooth Telephone, Remote Central Locking, Electric Windows, Electric Mirrors, Cruise Control, Body Colour Bumpers & Mirrors, Privacy Glass, Rear Parking Sensors, Tyre Pressure Monitor, 2 Year RAC Platinum Warranty with Nationwide Cover for private users, 12 Months RAC Roadside Assistance, totally immaculate throughout with exceptionally low mileage, UK delivery service, part exchange welcome, low rate finance. please call Jubilee Automotive Group 9am~6pm Monday to Friday and 9am~2pm Saturday on 0121 502 2252