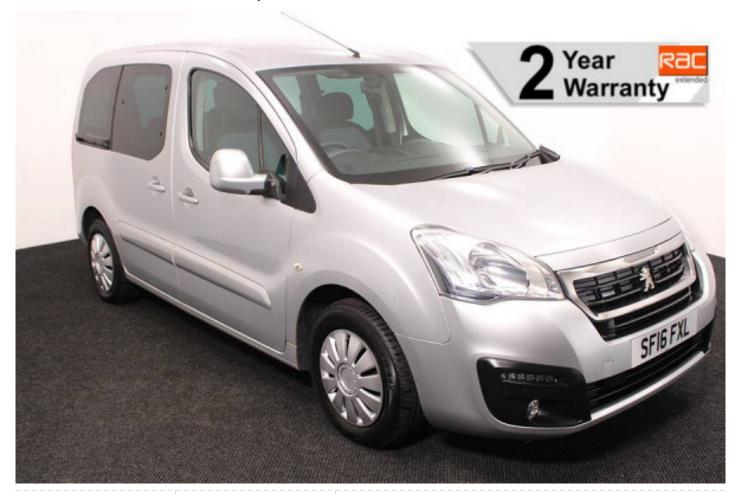

## Peugeot Partner Tepee 1.6 HDi Active 5 Seat Manual (SOLD)

Aircon ~ Powered Winch ~ Fold Flat Ramp

Make: Peugeot Model: Partner Model Year: 2016 Reg Number: SF16FXL Mileage: 65000 Fuel: Diesel Transmission: Manual

## About the Peugeot Partner Tepee 1.6 HDi Active 5 Seat Manual (SOLD)

2016(16) Bright Silver Metallic, Rear Wheelchair Access Conversion, 5 Seats or 3 / 4 Seats + Wheelchair Passenger, Lowered Rear Floor, Fold Out & Store Flat Ramp, Powered Access Winch, Wheelchair Securing System, Air Conditioning, Bluetooth Telephone, Remote Central Locking, Electric Windows, Electric Mirrors, Cruise Control, Body Colour Bumpers & Mirrors, Privacy Glass, Rear Parking Sensors, Tyre Pressure Monitor, 2 Year RAC Platinum Warranty with Nationwide Cover for private users, 12 Months RAC Roadside Assistance, totally immaculate throughout with exceptionally low mileage, UK delivery service, part exchange welcome, low rate finance. please call Jubilee Automotive Group 9am~6pm Monday to Friday and 9am~2pm Saturday on 0121 502 2252