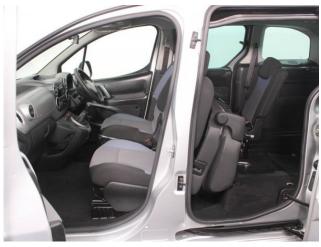

## About the Peugeot Partner Tepee 1.6 HDi Active 5 Seat Manual (SOLD)

2016(16) Bright Silver Metallic, Rear Wheelchair Access Conversion, 5 Seats or 3 / 4 Seats + Wheelchair Passenger, Lowered Rear Floor, Fold Out & Store Flat Ramp, Powered Access Winch, Wheelchair Securing System, Air Conditioning, Bluetooth Telephone, Remote Central Locking, Electric Windows, Electric Mirrors, Cruise Control, Body Colour Bumpers & Mirrors, Privacy Glass, Rear Parking Sensors, Tyre Pressure Monitor, 2 Year RAC Platinum Warranty with Nationwide Cover for private users, 12 Months RAC Roadside Assistance, totally immaculate throughout with exceptionally low mileage, UK delivery service, part exchange welcome, low rate finance. please call Jubilee Automotive Group 9am~6pm Monday to Friday and 9am~2pm Saturday on 0121 502 2252