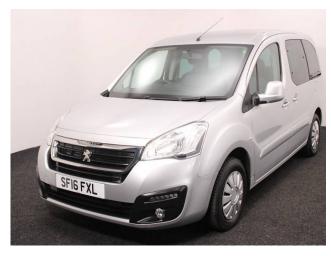

## Peugeot Partner Tepee 1.6 HDi Active 5 Seat Manual (SOLD)

Aircon ~ Powered Winch ~ Fold Flat Ramp

Make: Peugeot Model: Partner Model Year: 2016 Reg Number: SF16FXL Mileage: 65000 Fuel: Diesel Transmission: Manual

## About the Peugeot Partner Tepee 1.6 HDi Active 5 Seat Manual (SOLD)

2016(16) Bright Silver Metallic, Rear Wheelchair Access Conversion, 5 Seats or 3 / 4 Seats + Wheelchair Passenger, Lowered Rear Floor, Fold Out & Store Flat Ramp, Powered Access Winch, Wheelchair Securing System, Air Conditioning, Bluetooth Telephone, Remote Central Locking, Electric Windows, Electric Mirrors, Cruise Control, Body Colour Bumpers & Mirrors, Privacy Glass, Rear Parking Sensors, Tyre Pressure Monitor, 2 Year RAC Platinum Warranty with Nationwide Cover for private users, 12 Months RAC Roadside Assistance, totally immaculate throughout with exceptionally low mileage, UK delivery service, part exchange welcome, low rate finance. please call Jubilee Automotive Group 9am~6pm Monday to Friday and 9am~2pm Saturday on 0121 502 2252