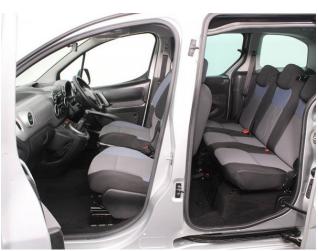

## About the Peugeot Partner Tepee 1.6 HDi Active 5 Seat Manual (SOLD)

2016(16) Bright Silver Metallic, Rear Wheelchair Access Conversion, 5 Seats or 3 / 4 Seats + Wheelchair Passenger, Lowered Rear Floor, Fold Out & Store Flat Ramp, Powered Access Winch, Wheelchair Securing System, Air Conditioning, Bluetooth Telephone, Remote Central Locking, Electric Windows, Electric Mirrors, Cruise Control, Body Colour Bumpers & Mirrors, Privacy Glass, Rear Parking Sensors, Tyre Pressure Monitor, 2 Year RAC Platinum Warranty with Nationwide Cover for private users, 12 Months RAC Roadside Assistance, totally immaculate throughout with exceptionally low mileage, UK delivery service, part exchange welcome, low rate finance. please call Jubilee Automotive Group 9am~6pm Monday to Friday and 9am~2pm Saturday on 0121 502 2252