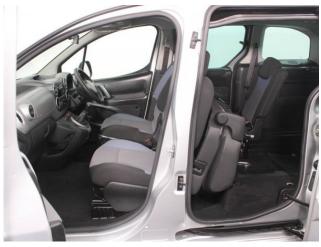

## About the Peugeot Partner Tepee 1.6 HDi Active 5 Seat Manual

2016(16) Bright Silver Metallic, Rear Wheelchair Access Conversion, 5 Seats or 3 / 4 Seats + Wheelchair Passenger, Lowered Rear Floor, Fold Out & Store Flat Ramp, Powered Access Winch, Wheelchair Securing System, Air Conditioning, Bluetooth Telephone, Remote Central Locking, Electric Windows, Electric Mirrors, Cruise Control, Body Colour Bumpers & Mirrors, Privacy Glass, Rear Parking Sensors, Tyre Pressure Monitor, 2 Year RAC Platinum Warranty with Nationwide Cover for private users, 12 Months RAC Roadside Assistance, totally immaculate throughout with exceptionally low mileage, UK delivery service, part exchange welcome, low rate finance. please call Jubilee Automotive Group 9am~6pm Monday to Friday and 9am~2pm Saturday on 0121 502 2252