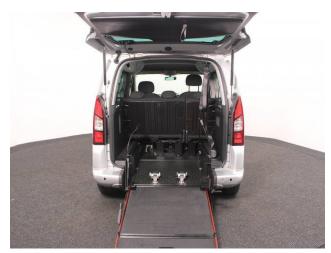

## About the Peugeot Partner Tepee 1.6 HDi Active 5 Seat Manual

2016(16) Bright Silver Metallic, Rear Wheelchair Access Conversion, 5 Seats or 3 / 4 Seats + Wheelchair Passenger, Lowered Rear Floor, Fold Out & Store Flat Ramp, Powered Access Winch, Wheelchair Securing System, Air Conditioning, Bluetooth Telephone, Remote Central Locking, Electric Windows, Electric Mirrors, Cruise Control, Body Colour Bumpers & Mirrors, Privacy Glass, Rear Parking Sensors, Tyre Pressure Monitor, 2 Year RAC Platinum Warranty with Nationwide Cover for private users, 12 Months RAC Roadside Assistance, totally immaculate throughout with exceptionally low mileage, UK delivery service, part exchange welcome, low rate finance. please call Jubilee Automotive Group 9am~6pm Monday to Friday and 9am~2pm Saturday on 0121 502 2252