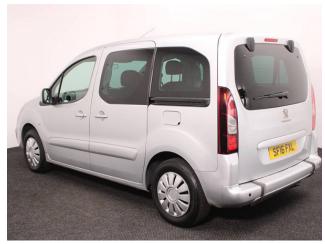

## Peugeot Partner Tepee 1.6 HDi Active 5 Seat Manual

Aircon ~ Powered Winch ~ Fold Flat Ramp

Make: Peugeot Model: Partner Model Year: 2016 Reg Number: SF16FXL Mileage: 65000 Fuel: Diesel Transmission: Manual

Colour: Silver

5 seats (plus wheelchair passenger)

Stock ref: 2973

## About the Peugeot Partner Tepee 1.6 HDi Active 5 Seat Manual

2016(16) Bright Silver Metallic, Rear Wheelchair Access Conversion, 5 Seats or 3 / 4 Seats + Wheelchair Passenger, Lowered Rear Floor, Fold Out & Store Flat Ramp, Powered Access Winch, Wheelchair Securing System, Air Conditioning, Bluetooth Telephone, Remote Central Locking, Electric Windows, Electric Mirrors, Cruise Control, Body Colour Bumpers & Mirrors, Privacy Glass, Rear Parking Sensors, Tyre Pressure Monitor, 2 Year RAC Platinum Warranty with Nationwide Cover for private users, 12 Months RAC Roadside Assistance, totally immaculate throughout with exceptionally low mileage, UK delivery service, part exchange welcome, low rate finance. please call Jubilee Automotive Group 9am~6pm Monday to Friday and 9am~2pm Saturday on 0121 502 2252