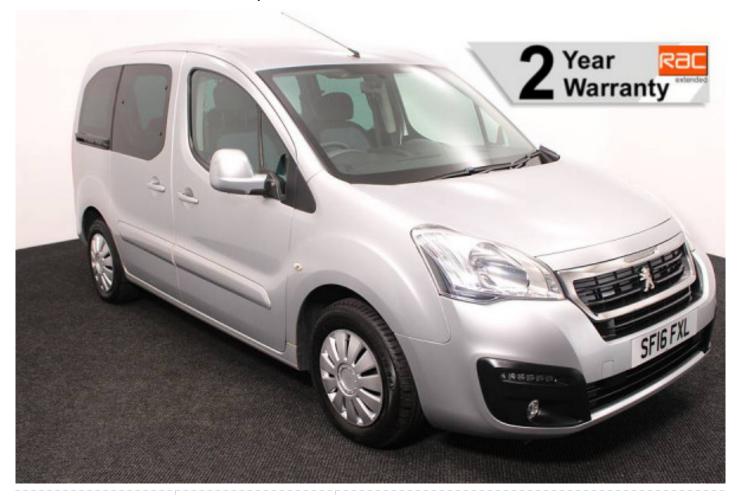

## Peugeot Partner Tepee 1.6 HDi Active 5 Seat Manual

Aircon ~ Powered Winch ~ Fold Flat Ramp

Make: Peugeot Model: Partner Model Year: 2016 Reg Number: SF16FXL Mileage: 65000 Fuel: Diesel Transmission: Manual

Colour: Silver

5 seats (plus wheelchair passenger)

Stock ref: 2973

## About the Peugeot Partner Tepee 1.6 HDi Active 5 Seat Manual

2016(16) Bright Silver Metallic, Rear Wheelchair Access Conversion, 5 Seats or 3 / 4 Seats + Wheelchair Passenger, Lowered Rear Floor, Fold Out & Store Flat Ramp, Powered Access Winch, Wheelchair Securing System, Air Conditioning, Bluetooth Telephone, Remote Central Locking, Electric Windows, Electric Mirrors, Cruise Control, Body Colour Bumpers & Mirrors, Privacy Glass, Rear Parking Sensors, Tyre Pressure Monitor, 2 Year RAC Platinum Warranty with Nationwide Cover for private users, 12 Months RAC Roadside Assistance, totally immaculate throughout with exceptionally low mileage, UK delivery service, part exchange welcome, low rate finance. please call Jubilee Automotive Group 9am~6pm Monday to Friday and 9am~2pm Saturday on 0121 502 2252