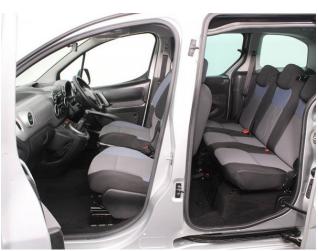

## About the Peugeot Partner Tepee 1.6 HDi Active 5 Seat Manual

2016(16) Bright Silver Metallic, Rear Wheelchair Access Conversion, 5 Seats or 3 / 4 Seats + Wheelchair Passenger, Lowered Rear Floor, Fold Out & Store Flat Ramp, Powered Access Winch, Wheelchair Securing System, Air Conditioning, Bluetooth Telephone, Remote Central Locking, Electric Windows, Electric Mirrors, Cruise Control, Body Colour Bumpers & Mirrors, Privacy Glass, Rear Parking Sensors, Tyre Pressure Monitor, 2 Year RAC Platinum Warranty with Nationwide Cover for private users, 12 Months RAC Roadside Assistance, totally immaculate throughout with exceptionally low mileage, UK delivery service, part exchange welcome, low rate finance. please call Jubilee Automotive Group 9am~6pm Monday to Friday and 9am~2pm Saturday on 0121 502 2252