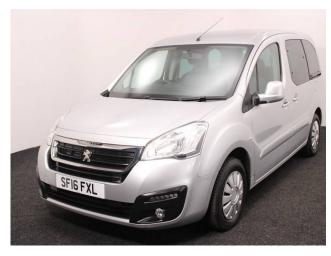

## Peugeot Partner Tepee 1.6 HDi Active 5 Seat Manual

Aircon ~ Powered Winch ~ Fold Flat Ramp

Make: Peugeot Model: Partner Model Year: 2016 Reg Number: SF16FXL Mileage: 65000 Fuel: Diesel Transmission: Manual

Colour: Silver

5 seats (plus wheelchair passenger)

Stock ref: 2973

## About the Peugeot Partner Tepee 1.6 HDi Active 5 Seat Manual

2016(16) Bright Silver Metallic, Rear Wheelchair Access Conversion, 5 Seats or 3 / 4 Seats + Wheelchair Passenger, Lowered Rear Floor, Fold Out & Store Flat Ramp, Powered Access Winch, Wheelchair Securing System, Air Conditioning, Bluetooth Telephone, Remote Central Locking, Electric Windows, Electric Mirrors, Cruise Control, Body Colour Bumpers & Mirrors, Privacy Glass, Rear Parking Sensors, Tyre Pressure Monitor, 2 Year RAC Platinum Warranty with Nationwide Cover for private users, 12 Months RAC Roadside Assistance, totally immaculate throughout with exceptionally low mileage, UK delivery service, part exchange welcome, low rate finance. please call Jubilee Automotive Group 9am~6pm Monday to Friday and 9am~2pm Saturday on 0121 502 2252