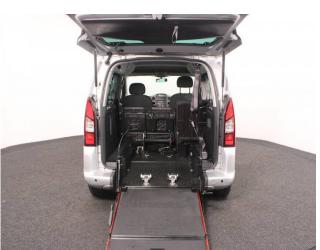

## About the Peugeot Partner Tepee 1.6 HDi Active 5 Seat Manual

2016(16) Bright Silver Metallic, Rear Wheelchair Access Conversion, 5 Seats or 3 / 4 Seats + Wheelchair Passenger, Lowered Rear Floor, Fold Out & Store Flat Ramp, Powered Access Winch, Wheelchair Securing System, Air Conditioning, Bluetooth Telephone, Remote Central Locking, Electric Windows, Electric Mirrors, Cruise Control, Body Colour Bumpers & Mirrors, Privacy Glass, Rear Parking Sensors, Tyre Pressure Monitor, 2 Year RAC Platinum Warranty with Nationwide Cover for private users, 12 Months RAC Roadside Assistance, totally immaculate throughout with exceptionally low mileage, UK delivery service, part exchange welcome, low rate finance. please call Jubilee Automotive Group 9am~6pm Monday to Friday and 9am~2pm Saturday on 0121 502 2252