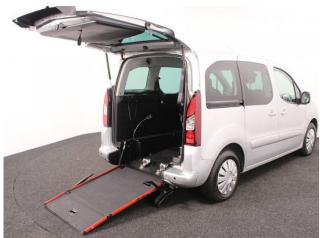

## Peugeot Partner Tepee 1.6 HDi Active 5 Seat Manual

Aircon ~ Powered Winch ~ Fold Flat Ramp

Make: Peugeot Model: Partner Model Year: 2016 Reg Number: SF16FXL Mileage: 65000 Fuel: Diesel Transmission: Manual

## About the Peugeot Partner Tepee 1.6 HDi Active 5 Seat Manual

2016(16) Bright Silver Metallic, Rear Wheelchair Access Conversion, 5 Seats or 3 / 4 Seats + Wheelchair Passenger, Lowered Rear Floor, Fold Out & Store Flat Ramp, Powered Access Winch, Wheelchair Securing System, Air Conditioning, Bluetooth Telephone, Remote Central Locking, Electric Windows, Electric Mirrors, Cruise Control, Body Colour Bumpers & Mirrors, Privacy Glass, Rear Parking Sensors, Tyre Pressure Monitor, 2 Year RAC Platinum Warranty with Nationwide Cover for private users, 12 Months RAC Roadside Assistance, totally immaculate throughout with exceptionally low mileage, UK delivery service, part exchange welcome, low rate finance. please call Jubilee Automotive Group 9am~6pm Monday to Friday and 9am~2pm Saturday on 0121 502 2252