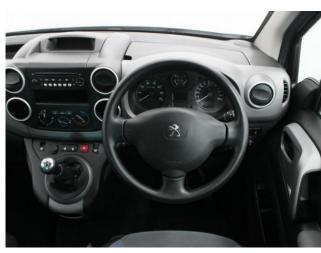

## About the Peugeot Partner Tepee 1.6 HDi Active 5 Seat Manual

2017(17) Bright Silver Metallic, Rear Wheelchair Access Conversion, 5 Seats + Wheelchair Passenger, Lowered Floor, Store Flat Fold Out Ramp, Powered Access Winch, Wheelchair Securing System, Air Conditioning, Central Locking, Electric Windows, Cruise Control, Body Colour Bumpers & Mirrors, Privacy Glass, Rear Parking Sensors, Tyre Pressure Monitor, 2 Year RAC Platinum Warranty with Nationwide Cover for private users, 12 Months RAC Roadside Assistance, totally immaculate throughout with exceptionally low mileage, UK delivery service, part exchange welcome, low rate finance, please call Jubilee Automotive Group 9am~6pm Monday to Friday and 9am~2pm Saturday on 0121 502 225