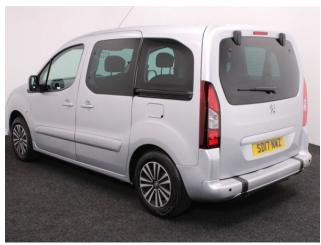

## Peugeot Partner Tepee 1.6 HDi Active 5 Seat Manual

Aircon ~ Fold Flat Ramp ~ Powered Winch

Make: Peugeot Model: Partner Model Year: 2017 Reg Number: SD17NWZ Mileage: 41000

Fuel: Diesel

Transmission: Manual

Colour: Silver

5 seats (plus wheelchair

passenger) Stock ref: 2802

## About the Peugeot Partner Tepee 1.6 HDi Active 5 Seat Manual

2017(17) Bright Silver Metallic, Rear Wheelchair Access Conversion, 5 Seats + Wheelchair Passenger, Lowered Floor, Store Flat Fold Out Ramp, Powered Access Winch, Wheelchair Securing System, Air Conditioning, Central Locking, Electric Windows, Cruise Control, Body Colour Bumpers & Mirrors, Privacy Glass, Rear Parking Sensors, Tyre Pressure Monitor, 2 Year RAC Platinum Warranty with Nationwide Cover for private users, 12 Months RAC Roadside Assistance, totally immaculate throughout with exceptionally low mileage, UK delivery service, part exchange welcome, low rate finance, please call Jubilee Automotive Group 9am~6pm Monday to Friday and 9am~2pm Saturday on 0121 502 225