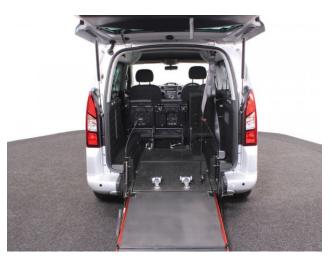

## About the Peugeot Partner Tepee 1.6 HDi Active 5 Seat Manual

2017(17) Bright Silver Metallic, Rear Wheelchair Access Conversion, 5 Seats + Wheelchair Passenger, Lowered Floor, Store Flat Fold Out Ramp, Powered Access Winch, Wheelchair Securing System, Air Conditioning, Central Locking, Electric Windows, Cruise Control, Body Colour Bumpers & Mirrors, Privacy Glass, Rear Parking Sensors, Tyre Pressure Monitor, 2 Year RAC Platinum Warranty with Nationwide Cover for private users, 12 Months RAC Roadside Assistance, totally immaculate throughout with exceptionally low mileage, UK delivery service, part exchange welcome, low rate finance, please call Jubilee Automotive Group 9am~6pm Monday to Friday and 9am~2pm Saturday on 0121 502 225