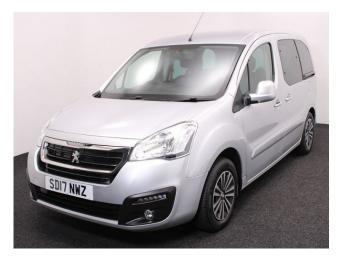

## Peugeot Partner Tepee 1.6 HDi Active 5 Seat Manual

Aircon ~ Fold Flat Ramp ~ Powered Winch

Make: Peugeot Model: Partner Model Year: 2017 Reg Number: SD17NWZ Mileage: 41000

Fuel: Diesel

Transmission: Manual

Colour: Silver

5 seats (plus wheelchair

passenger) Stock ref: 2802

## About the Peugeot Partner Tepee 1.6 HDi Active 5 Seat Manual

2017(17) Bright Silver Metallic, Rear Wheelchair Access Conversion, 5 Seats + Wheelchair Passenger, Lowered Floor, Store Flat Fold Out Ramp, Powered Access Winch, Wheelchair Securing System, Air Conditioning, Central Locking, Electric Windows, Cruise Control, Body Colour Bumpers & Mirrors, Privacy Glass, Rear Parking Sensors, Tyre Pressure Monitor, 2 Year RAC Platinum Warranty with Nationwide Cover for private users, 12 Months RAC Roadside Assistance, totally immaculate throughout with exceptionally low mileage, UK delivery service, part exchange welcome, low rate finance, please call Jubilee Automotive Group 9am~6pm Monday to Friday and 9am~2pm Saturday on 0121 502 225