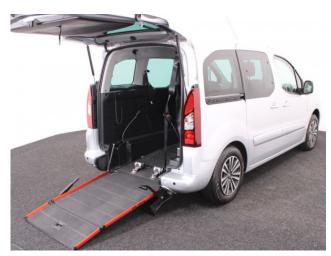

## About the Peugeot Partner Tepee 1.6 HDi Active 5 Seat Manual

2017(17) Bright Silver Metallic, Rear Wheelchair Access Conversion, 5 Seats + Wheelchair Passenger, Lowered Floor, Store Flat Fold Out Ramp, Powered Access Winch, Wheelchair Securing System, Air Conditioning, Central Locking, Electric Windows, Cruise Control, Body Colour Bumpers & Mirrors, Privacy Glass, Rear Parking Sensors, Tyre Pressure Monitor, 2 Year RAC Platinum Warranty with Nationwide Cover for private users, 12 Months RAC Roadside Assistance, totally immaculate throughout with exceptionally low mileage, UK delivery service, part exchange welcome, low rate finance, please call Jubilee Automotive Group 9am~6pm Monday to Friday and 9am~2pm Saturday on 0121 502 225