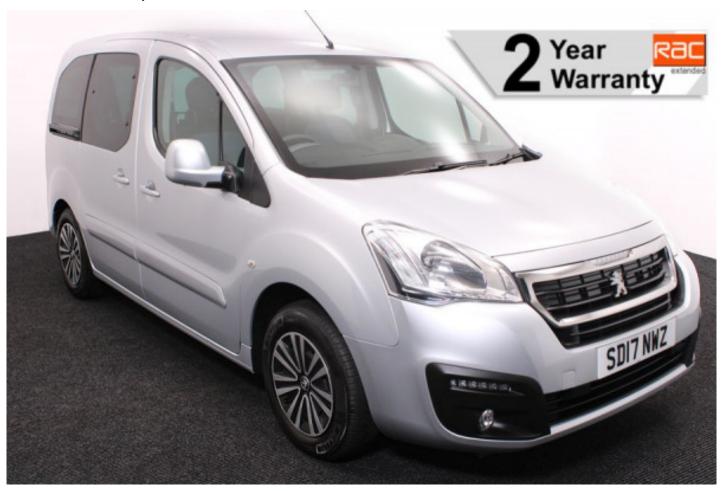

## Peugeot Partner Tepee 1.6 HDi Active 5 Seat Manual

Aircon ~ Fold Flat Ramp ~ Powered Winch

Make: Peugeot Model: Partner Model Year: 2017 Reg Number: SD17NWZ Mileage: 41000

Fuel: Diesel

Transmission: Manual

Colour: Silver

5 seats (plus wheelchair

passenger) Stock ref: 2802

## About the Peugeot Partner Tepee 1.6 HDi Active 5 Seat Manual

2017(17) Bright Silver Metallic, Rear Wheelchair Access Conversion, 5 Seats + Wheelchair Passenger, Lowered Floor, Store Flat Fold Out Ramp, Powered Access Winch, Wheelchair Securing System, Air Conditioning, Central Locking, Electric Windows, Cruise Control, Body Colour Bumpers & Mirrors, Privacy Glass, Rear Parking Sensors, Tyre Pressure Monitor, 2 Year RAC Platinum Warranty with Nationwide Cover for private users, 12 Months RAC Roadside Assistance, totally immaculate throughout with exceptionally low mileage, UK delivery service, part exchange welcome, low rate finance, please call Jubilee Automotive Group 9am~6pm Monday to Friday and 9am~2pm Saturday on 0121 502 225