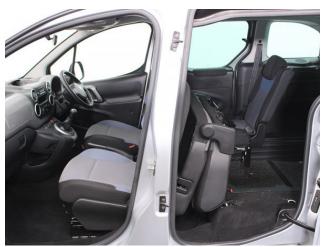

## About the Peugeot Partner Tepee 1.6 HDi Active 5 Seat Manual

2017(17) Bright Silver Metallic, Rear Wheelchair Access Conversion, 5 Seats + Wheelchair Passenger, Lowered Floor, Store Flat Fold Out Ramp, Powered Access Winch, Wheelchair Securing System, Air Conditioning, Central Locking, Electric Windows, Cruise Control, Body Colour Bumpers & Mirrors, Privacy Glass, Rear Parking Sensors, Tyre Pressure Monitor, 2 Year RAC Platinum Warranty with Nationwide Cover for private users, 12 Months RAC Roadside Assistance, totally immaculate throughout with exceptionally low mileage, UK delivery service, part exchange welcome, low rate finance, please call Jubilee Automotive Group 9am~6pm Monday to Friday and 9am~2pm Saturday on 0121 502 225