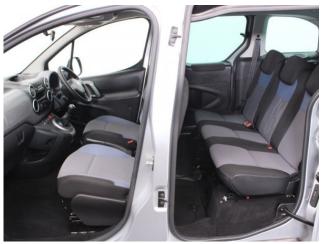

## Peugeot Partner Tepee 1.6 HDi Active 5 Seat Manual

Aircon ~ Fold Flat Ramp ~ Powered Winch

Make: Peugeot Model: Partner Model Year: 2017 Reg Number: SD17NWZ Mileage: 41000

Fuel: Diesel

Transmission: Manual

Colour: Silver

5 seats (plus wheelchair

passenger) Stock ref: 2802

## About the Peugeot Partner Tepee 1.6 HDi Active 5 Seat Manual

2017(17) Bright Silver Metallic, Rear Wheelchair Access Conversion, 5 Seats + Wheelchair Passenger, Lowered Floor, Store Flat Fold Out Ramp, Powered Access Winch, Wheelchair Securing System, Air Conditioning, Central Locking, Electric Windows, Cruise Control, Body Colour Bumpers & Mirrors, Privacy Glass, Rear Parking Sensors, Tyre Pressure Monitor, 2 Year RAC Platinum Warranty with Nationwide Cover for private users, 12 Months RAC Roadside Assistance, totally immaculate throughout with exceptionally low mileage, UK delivery service, part exchange welcome, low rate finance, please call Jubilee Automotive Group 9am~6pm Monday to Friday and 9am~2pm Saturday on 0121 502 225