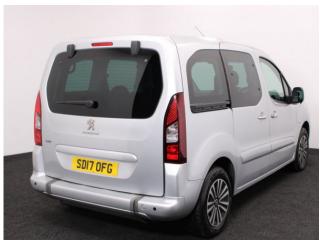

## Peugeot Partner Tepee 1.6 HDi Active 5 Seat Manual

Aircon ~ Store Flat Ramp ~ Powered Winch ~ Only 33,000 Miles

Make: Peugeot Model: Partner Model Year: 2017 Reg Number: SD17OFG Mileage: 33000

Fuel: Diesel

## About the Peugeot Partner Tepee 1.6 HDi Active 5 Seat Manual

2017(17) Stella Silver Metallic, Rear Wheelchair Access Conversion, 5 Seats + Wheelchair Passenger, Store Flat Fold Out Ramp, Powered Access Winch, Wheelchair Securing System, Air Conditioning, Overhead Storage, Body Colour Bumpers & Mirrors, Protective Side Mouldings, Central Locking, Electric Windows, Privacy Glass, Rear Parking Sensors, 2 Year RAC Platinum Warranty with Nationwide Cover for private users, 12 Months RAC Roadside Assistance, totally immaculate throughout, UK delivery service, part exchange welcome, low rate finance, please call Jubilee Automotive Group 9am~6pm Monday to Friday and 9am~2pm Saturday on 0121 502 2252