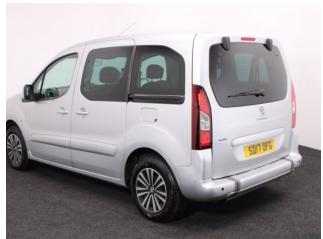

## Peugeot Partner Tepee 1.6 HDi Active 5 Seat Manual

Aircon ~ Store Flat Ramp ~ Powered Winch ~ Only 33,000 Miles

Make: Peugeot Model: Partner Model Year: 2017 Reg Number: SD17OFG Mileage: 33000

Fuel: Diesel

## About the Peugeot Partner Tepee 1.6 HDi Active 5 Seat Manual

2017(17) Stella Silver Metallic, Rear Wheelchair Access Conversion, 5 Seats + Wheelchair Passenger, Store Flat Fold Out Ramp, Powered Access Winch, Wheelchair Securing System, Air Conditioning, Overhead Storage, Body Colour Bumpers & Mirrors, Protective Side Mouldings, Central Locking, Electric Windows, Privacy Glass, Rear Parking Sensors, 2 Year RAC Platinum Warranty with Nationwide Cover for private users, 12 Months RAC Roadside Assistance, totally immaculate throughout, UK delivery service, part exchange welcome, low rate finance, please call Jubilee Automotive Group 9am~6pm Monday to Friday and 9am~2pm Saturday on 0121 502 2252