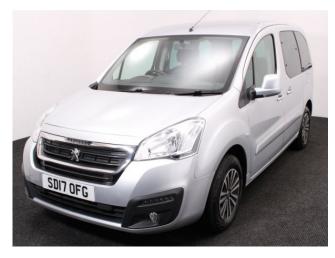

## Peugeot Partner Tepee 1.6 HDi Active 5 Seat Manual

Aircon ~ Store Flat Ramp ~ Powered Winch ~ Only 33,000 Miles

Make: Peugeot Model: Partner Model Year: 2017 Reg Number: SD17OFG Mileage: 33000

Fuel: Diesel

## About the Peugeot Partner Tepee 1.6 HDi Active 5 Seat Manual

2017(17) Stella Silver Metallic, Rear Wheelchair Access Conversion, 5 Seats + Wheelchair Passenger, Store Flat Fold Out Ramp, Powered Access Winch, Wheelchair Securing System, Air Conditioning, Overhead Storage, Body Colour Bumpers & Mirrors, Protective Side Mouldings, Central Locking, Electric Windows, Privacy Glass, Rear Parking Sensors, 2 Year RAC Platinum Warranty with Nationwide Cover for private users, 12 Months RAC Roadside Assistance, totally immaculate throughout, UK delivery service, part exchange welcome, low rate finance, please call Jubilee Automotive Group 9am~6pm Monday to Friday and 9am~2pm Saturday on 0121 502 2252