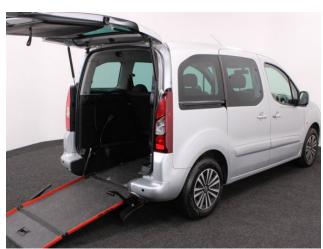

## About the Peugeot Partner Tepee 1.6 HDi Active 5 Seat Manual

2017(17) Stella Silver Metallic, Rear Wheelchair Access Conversion, 5 Seats + Wheelchair Passenger, Store Flat Fold Out Ramp, Powered Access Winch, Wheelchair Securing System, Air Conditioning, Overhead Storage, Body Colour Bumpers & Mirrors, Protective Side Mouldings, Central Locking, Electric Windows, Privacy Glass, Rear Parking Sensors, 2 Year RAC Platinum Warranty with Nationwide Cover for private users, 12 Months RAC Roadside Assistance, totally immaculate throughout, UK delivery service, part exchange welcome, low rate finance, please call Jubilee Automotive Group 9am~6pm Monday to Friday and 9am~2pm Saturday on 0121 502 2252