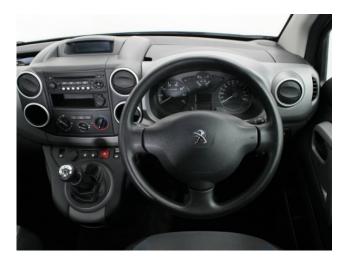

## About the Peugeot Partner Tepee 1.6 HDi Active 5 Seat Manual

2017(17) Stella Silver Metallic, Rear Wheelchair Access Conversion, 5 Seats + Wheelchair Passenger, Store Flat Fold Out Ramp, Powered Access Winch, Wheelchair Securing System, Air Conditioning, Overhead Storage, Body Colour Bumpers & Mirrors, Protective Side Mouldings, Central Locking, Electric Windows, Privacy Glass, Rear Parking Sensors, 2 Year RAC Platinum Warranty with Nationwide Cover for private users, 12 Months RAC Roadside Assistance, totally immaculate throughout, UK delivery service, part exchange welcome, low rate finance, please call Jubilee Automotive Group 9am~6pm Monday to Friday and 9am~2pm Saturday on 0121 502 2252