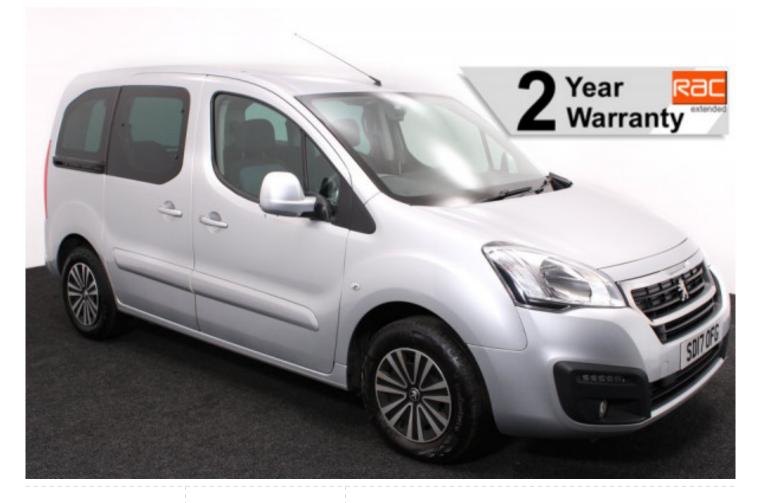

## Peugeot Partner Tepee 1.6 HDi Active 5 Seat Manual

Aircon ~ Store Flat Ramp ~ Powered Winch ~ Only 33,000 Miles

Make: Peugeot Model: Partner Model Year: 2017 Reg Number: SD17OFG Mileage: 33000

Fuel: Diesel

## About the Peugeot Partner Tepee 1.6 HDi Active 5 Seat Manual

2017(17) Stella Silver Metallic, Rear Wheelchair Access Conversion, 5 Seats + Wheelchair Passenger, Store Flat Fold Out Ramp, Powered Access Winch, Wheelchair Securing System, Air Conditioning, Overhead Storage, Body Colour Bumpers & Mirrors, Protective Side Mouldings, Central Locking, Electric Windows, Privacy Glass, Rear Parking Sensors, 2 Year RAC Platinum Warranty with Nationwide Cover for private users, 12 Months RAC Roadside Assistance, totally immaculate throughout, UK delivery service, part exchange welcome, low rate finance, please call Jubilee Automotive Group 9am~6pm Monday to Friday and 9am~2pm Saturday on 0121 502 2252