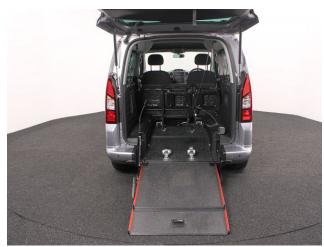

## About the Peugeot Partner Tepee 1.6 HDi Active 5 Seat Auto

2018(18) Cumulus Grey Metallic, Rear Wheelchair Access Conversion, 5
Seats or 3 Seats + Wheelchair Passenger, Lowered Floor, Store Flat Fold Out
Ramp, Powered Access Winch, Wheelchair Securing System, Air
Conditioning, Bluetooth Telephone, Central Locking, Electric Windows, Cruise
Control, Body Colour Bumpers & Mirrors, Privacy Glass, Rear Parking
Sensors, Tyre Pressure Monitor, 2 Year RAC Platinum Warranty with
Nationwide Cover for private users, 12 Months RAC Roadside Assistance,
totally immaculate throughout with exceptionally low mileage, UK delivery
service, part exchange welcome, low rate finance, please call Jubilee
Automotive Group 9am~6pm Monday to Friday and 9am~2pm Saturday on
0121 502 2252