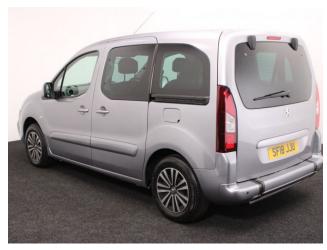

## Peugeot Partner Tepee 1.6 HDi Active 5 Seat Auto

Aircon ~ Fold Flat Ramp ~ Powered Winch - Only 35,000 miles

Make: Peugeot Model: Partner Model Year: 2018 Reg Number: SF18JJU Mileage: 35000 Fuel: Diesel

## About the Peugeot Partner Tepee 1.6 HDi Active 5 Seat Auto

2018(18) Cumulus Grey Metallic, Rear Wheelchair Access Conversion, 5
Seats or 3 Seats + Wheelchair Passenger, Lowered Floor, Store Flat Fold Out
Ramp, Powered Access Winch, Wheelchair Securing System, Air
Conditioning, Bluetooth Telephone, Central Locking, Electric Windows, Cruise
Control, Body Colour Bumpers & Mirrors, Privacy Glass, Rear Parking
Sensors, Tyre Pressure Monitor, 2 Year RAC Platinum Warranty with
Nationwide Cover for private users, 12 Months RAC Roadside Assistance,
totally immaculate throughout with exceptionally low mileage, UK delivery
service, part exchange welcome, low rate finance, please call Jubilee
Automotive Group 9am~6pm Monday to Friday and 9am~2pm Saturday on
0121 502 2252