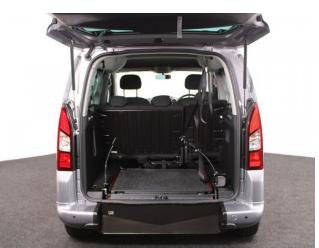

## About the Peugeot Partner Tepee 1.6 HDi Active 5 Seat Auto

2018(18) Cumulus Grey Metallic, Rear Wheelchair Access Conversion, 5
Seats or 3 Seats + Wheelchair Passenger, Lowered Floor, Store Flat Fold Out
Ramp, Powered Access Winch, Wheelchair Securing System, Air
Conditioning, Bluetooth Telephone, Central Locking, Electric Windows, Cruise
Control, Body Colour Bumpers & Mirrors, Privacy Glass, Rear Parking
Sensors, Tyre Pressure Monitor, 2 Year RAC Platinum Warranty with
Nationwide Cover for private users, 12 Months RAC Roadside Assistance,
totally immaculate throughout with exceptionally low mileage, UK delivery
service, part exchange welcome, low rate finance, please call Jubilee
Automotive Group 9am~6pm Monday to Friday and 9am~2pm Saturday on
0121 502 2252