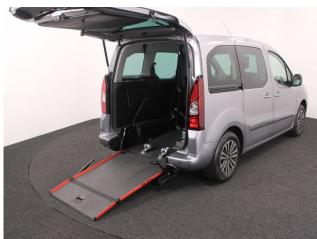

## About the Peugeot Partner Tepee 1.6 HDi Active 5 Seat Auto

2018(18) Cumulus Grey Metallic, Rear Wheelchair Access Conversion, 5
Seats or 3 Seats + Wheelchair Passenger, Lowered Floor, Store Flat Fold Out
Ramp, Powered Access Winch, Wheelchair Securing System, Air
Conditioning, Bluetooth Telephone, Central Locking, Electric Windows, Cruise
Control, Body Colour Bumpers & Mirrors, Privacy Glass, Rear Parking
Sensors, Tyre Pressure Monitor, 2 Year RAC Platinum Warranty with
Nationwide Cover for private users, 12 Months RAC Roadside Assistance,
totally immaculate throughout with exceptionally low mileage, UK delivery
service, part exchange welcome, low rate finance, please call Jubilee
Automotive Group 9am~6pm Monday to Friday and 9am~2pm Saturday on
0121 502 2252