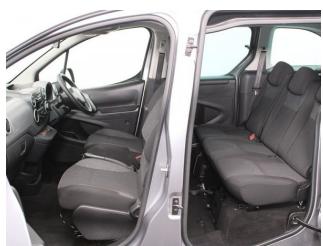

## About the Peugeot Partner Tepee 1.6 HDi Active 5 Seat Auto

2018(18) Cumulus Grey Metallic, Rear Wheelchair Access Conversion, 5
Seats or 3 Seats + Wheelchair Passenger, Lowered Floor, Store Flat Fold Out
Ramp, Powered Access Winch, Wheelchair Securing System, Air
Conditioning, Bluetooth Telephone, Central Locking, Electric Windows, Cruise
Control, Body Colour Bumpers & Mirrors, Privacy Glass, Rear Parking
Sensors, Tyre Pressure Monitor, 2 Year RAC Platinum Warranty with
Nationwide Cover for private users, 12 Months RAC Roadside Assistance,
totally immaculate throughout with exceptionally low mileage, UK delivery
service, part exchange welcome, low rate finance, please call Jubilee
Automotive Group 9am~6pm Monday to Friday and 9am~2pm Saturday on
0121 502 2252