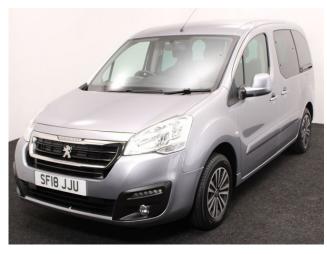

## Peugeot Partner Tepee 1.6 HDi Active 5 Seat Auto

Aircon ~ Fold Flat Ramp ~ Powered Winch - Only 35,000 miles

Make: Peugeot Model: Partner Model Year: 2018 Reg Number: SF18JJU Mileage: 35000 Fuel: Diesel

## About the Peugeot Partner Tepee 1.6 HDi Active 5 Seat Auto

2018(18) Cumulus Grey Metallic, Rear Wheelchair Access Conversion, 5
Seats or 3 Seats + Wheelchair Passenger, Lowered Floor, Store Flat Fold Out
Ramp, Powered Access Winch, Wheelchair Securing System, Air
Conditioning, Bluetooth Telephone, Central Locking, Electric Windows, Cruise
Control, Body Colour Bumpers & Mirrors, Privacy Glass, Rear Parking
Sensors, Tyre Pressure Monitor, 2 Year RAC Platinum Warranty with
Nationwide Cover for private users, 12 Months RAC Roadside Assistance,
totally immaculate throughout with exceptionally low mileage, UK delivery
service, part exchange welcome, low rate finance, please call Jubilee
Automotive Group 9am~6pm Monday to Friday and 9am~2pm Saturday on
0121 502 2252