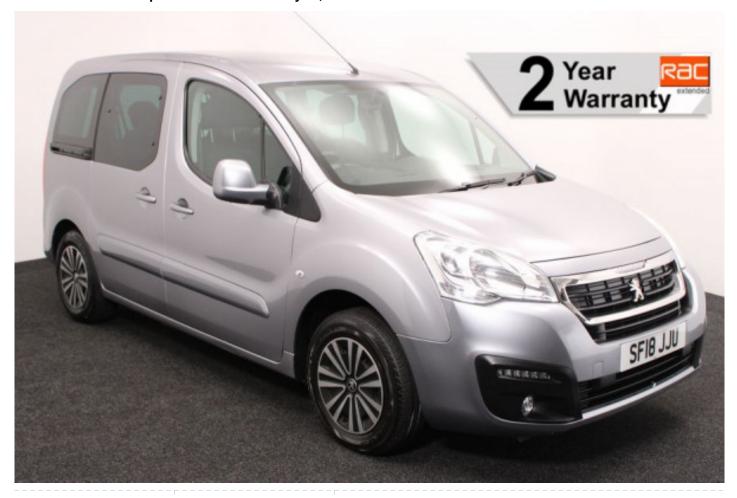

## Peugeot Partner Tepee 1.6 HDi Active 5 Seat Auto

Aircon ~ Fold Flat Ramp ~ Powered Winch - Only 35,000 miles

Make: Peugeot Model: Partner Model Year: 2018 Reg Number: SF18JJU Mileage: 35000 Fuel: Diesel

## About the Peugeot Partner Tepee 1.6 HDi Active 5 Seat Auto

2018(18) Cumulus Grey Metallic, Rear Wheelchair Access Conversion, 5
Seats or 3 Seats + Wheelchair Passenger, Lowered Floor, Store Flat Fold Out
Ramp, Powered Access Winch, Wheelchair Securing System, Air
Conditioning, Bluetooth Telephone, Central Locking, Electric Windows, Cruise
Control, Body Colour Bumpers & Mirrors, Privacy Glass, Rear Parking
Sensors, Tyre Pressure Monitor, 2 Year RAC Platinum Warranty with
Nationwide Cover for private users, 12 Months RAC Roadside Assistance,
totally immaculate throughout with exceptionally low mileage, UK delivery
service, part exchange welcome, low rate finance, please call Jubilee
Automotive Group 9am~6pm Monday to Friday and 9am~2pm Saturday on
0121 502 2252