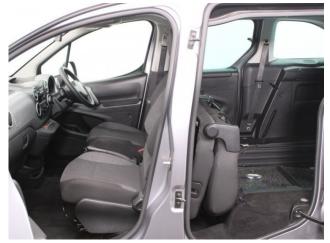

## About the Peugeot Partner Tepee 1.6 HDi Active 5 Seat Auto

2018(18) Cumulus Grey Metallic, Rear Wheelchair Access Conversion, 5
Seats or 3 Seats + Wheelchair Passenger, Lowered Floor, Store Flat Fold Out
Ramp, Powered Access Winch, Wheelchair Securing System, Air
Conditioning, Bluetooth Telephone, Central Locking, Electric Windows, Cruise
Control, Body Colour Bumpers & Mirrors, Privacy Glass, Rear Parking
Sensors, Tyre Pressure Monitor, 2 Year RAC Platinum Warranty with
Nationwide Cover for private users, 12 Months RAC Roadside Assistance,
totally immaculate throughout with exceptionally low mileage, UK delivery
service, part exchange welcome, low rate finance, please call Jubilee
Automotive Group 9am~6pm Monday to Friday and 9am~2pm Saturday on
0121 502 2252