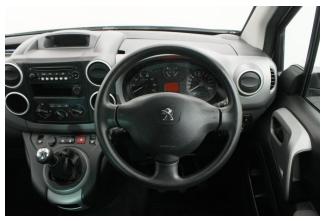

## About the Peugeot Partner Tepee 1.6 HDi Active 3 Seat Manual (SOLD)

2016(16) Cosmic Silver Metallic, Rear Wheelchair Access Conversion, 3
Seats + Wheelchair Passenger, Store Flat Fold Out Ramp, Powered Access Winch, Wheelchair Securing System, Air Conditioning, Cruise
Control, Overhead Storage, Body Colour Bumpers & Mirrors, Protective Side Mouldings, Central Locking, Electric Windows, Privacy Glass, Rear Parking Sensors, 2 Year RAC Platinum Warranty with Nationwide Cover for private users, 12 Months RAC Roadside Assistance, totally immaculate throughout with exceptionally low mileage, UK delivery service, part exchange welcome, low rate finance, please call Jubilee Automotive Group 9am~6pm Monday to Friday and 9am~2pm Saturday on 0121 502 2252