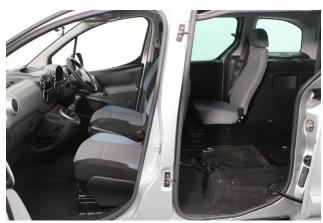

## About the Peugeot Partner Tepee 1.6 HDi Active 3 Seat Manual (SOLD)

2016(16) Cosmic Silver Metallic, Rear Wheelchair Access Conversion, 3
Seats + Wheelchair Passenger, Store Flat Fold Out Ramp, Powered Access Winch, Wheelchair Securing System, Air Conditioning, Cruise
Control, Overhead Storage, Body Colour Bumpers & Mirrors, Protective Side Mouldings, Central Locking, Electric Windows, Privacy Glass, Rear Parking Sensors, 2 Year RAC Platinum Warranty with Nationwide Cover for private users, 12 Months RAC Roadside Assistance, totally immaculate throughout with exceptionally low mileage, UK delivery service, part exchange welcome, low rate finance, please call Jubilee Automotive Group 9am~6pm Monday to Friday and 9am~2pm Saturday on 0121 502 2252