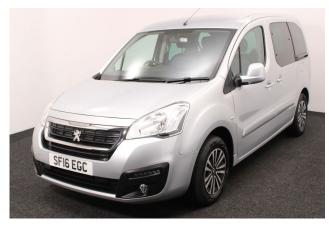

## Peugeot Partner Tepee 1.6 HDi Active 3 Seat Manual (SOLD)

Aircon ~ Powered Winch ~ Only 33,000 Miles

Make: Peugeot Model: Partner Model Year: 2016 Reg Number: SF16EGC Mileage: 33000 Fuel: Diesel

Transmission: Manual

Colour: Silver

3 seats (plus wheelchair passenger) Stock ref: 2677

## About the Peugeot Partner Tepee 1.6 HDi Active 3 Seat Manual (SOLD)

2016(16) Cosmic Silver Metallic, Rear Wheelchair Access Conversion, 3
Seats + Wheelchair Passenger, Store Flat Fold Out Ramp, Powered Access Winch, Wheelchair Securing System, Air Conditioning, Cruise
Control, Overhead Storage, Body Colour Bumpers & Mirrors, Protective Side Mouldings, Central Locking, Electric Windows, Privacy Glass, Rear Parking Sensors, 2 Year RAC Platinum Warranty with Nationwide Cover for private users, 12 Months RAC Roadside Assistance, totally immaculate throughout with exceptionally low mileage, UK delivery service, part exchange welcome, low rate finance, please call Jubilee Automotive Group 9am~6pm Monday to Friday and 9am~2pm Saturday on 0121 502 2252