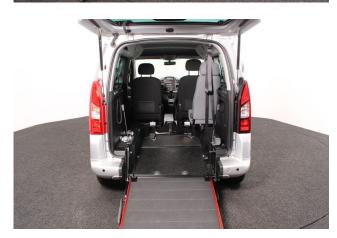

## About the Peugeot Partner Tepee 1.6 HDi Active 3 Seat Manual (SOLD)

2016(16) Cosmic Silver Metallic, Rear Wheelchair Access Conversion, 3
Seats + Wheelchair Passenger, Store Flat Fold Out Ramp, Powered Access Winch, Wheelchair Securing System, Air Conditioning, Cruise
Control, Overhead Storage, Body Colour Bumpers & Mirrors, Protective Side Mouldings, Central Locking, Electric Windows, Privacy Glass, Rear Parking Sensors, 2 Year RAC Platinum Warranty with Nationwide Cover for private users, 12 Months RAC Roadside Assistance, totally immaculate throughout with exceptionally low mileage, UK delivery service, part exchange welcome, low rate finance, please call Jubilee Automotive Group 9am~6pm Monday to Friday and 9am~2pm Saturday on 0121 502 2252