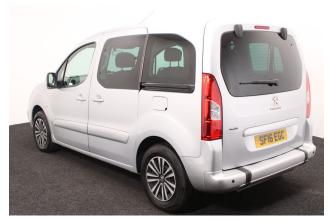

## Peugeot Partner Tepee 1.6 HDi Active 3 Seat Manual (SOLD)

Aircon ~ Powered Winch ~ Only 33,000 Miles

Make: Peugeot Model: Partner Model Year: 2016 Reg Number: SF16EGC Mileage: 33000 Fuel: Diesel

Transmission: Manual

Colour: Silver

3 seats (plus wheelchair passenger) Stock ref: 2677

## About the Peugeot Partner Tepee 1.6 HDi Active 3 Seat Manual (SOLD)

2016(16) Cosmic Silver Metallic, Rear Wheelchair Access Conversion, 3
Seats + Wheelchair Passenger, Store Flat Fold Out Ramp, Powered Access Winch, Wheelchair Securing System, Air Conditioning, Cruise
Control, Overhead Storage, Body Colour Bumpers & Mirrors, Protective Side Mouldings, Central Locking, Electric Windows, Privacy Glass, Rear Parking Sensors, 2 Year RAC Platinum Warranty with Nationwide Cover for private users, 12 Months RAC Roadside Assistance, totally immaculate throughout with exceptionally low mileage, UK delivery service, part exchange welcome, low rate finance, please call Jubilee Automotive Group 9am~6pm Monday to Friday and 9am~2pm Saturday on 0121 502 2252