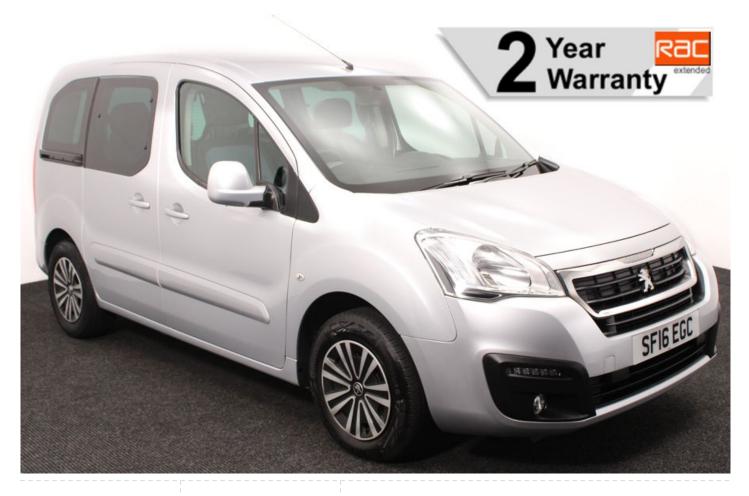

## Peugeot Partner Tepee 1.6 HDi Active 3 Seat Manual (SOLD)

Aircon ~ Powered Winch ~ Only 33,000 Miles

Make: Peugeot Model: Partner Model Year: 2016 Reg Number: SF16EGC Mileage: 33000 Fuel: Diesel

Transmission: Manual

Colour: Silver

3 seats (plus wheelchair passenger) Stock ref: 2677

## About the Peugeot Partner Tepee 1.6 HDi Active 3 Seat Manual (SOLD)

2016(16) Cosmic Silver Metallic, Rear Wheelchair Access Conversion, 3
Seats + Wheelchair Passenger, Store Flat Fold Out Ramp, Powered Access Winch, Wheelchair Securing System, Air Conditioning, Cruise
Control, Overhead Storage, Body Colour Bumpers & Mirrors, Protective Side Mouldings, Central Locking, Electric Windows, Privacy Glass, Rear Parking Sensors, 2 Year RAC Platinum Warranty with Nationwide Cover for private users, 12 Months RAC Roadside Assistance, totally immaculate throughout with exceptionally low mileage, UK delivery service, part exchange welcome, low rate finance, please call Jubilee Automotive Group 9am~6pm Monday to Friday and 9am~2pm Saturday on 0121 502 2252