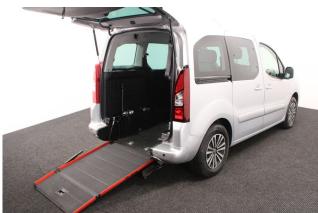

## About the Peugeot Partner Tepee 1.6 HDi Active 3 Seat Manual (SOLD)

2016(16) Cosmic Silver Metallic, Rear Wheelchair Access Conversion, 3
Seats + Wheelchair Passenger, Store Flat Fold Out Ramp, Powered Access Winch, Wheelchair Securing System, Air Conditioning, Cruise
Control, Overhead Storage, Body Colour Bumpers & Mirrors, Protective Side Mouldings, Central Locking, Electric Windows, Privacy Glass, Rear Parking Sensors, 2 Year RAC Platinum Warranty with Nationwide Cover for private users, 12 Months RAC Roadside Assistance, totally immaculate throughout with exceptionally low mileage, UK delivery service, part exchange welcome, low rate finance, please call Jubilee Automotive Group 9am~6pm Monday to Friday and 9am~2pm Saturday on 0121 502 2252