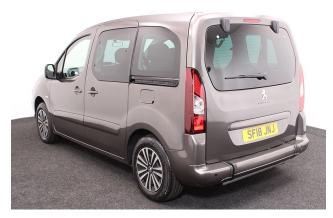

## Peugeot Partner Tepee 1.6 HDi Active 3 Seat Manual

Aircon ~ Store Flat Ramp ~ Powered Winch ~ Only 10,000 Miles

Make: Peugeot Model: Partner Model Year: 2018 Reg Number: SF18JNJ Mileage: 10000

Fuel: Diesel

## About the Peugeot Partner Tepee 1.6 HDi Active 3 Seat Manual

2018(18) Storm Grey Metallic, Rear Wheelchair Access Conversion, 3 Seats + Wheelchair Passenger, Store Flat Fold Out Ramp, Powered Access Winch, Wheelchair Securing System, Air Conditioning, Bluetooth, Cruise Control, Overhead Storage, Body Colour Bumpers & Mirrors, Protective Side Mouldings, Central Locking, Electric Windows, Privacy Glass, Rear Parking Sensors, 2 Year RAC Platinum Warranty with Nationwide Cover for private users, 12 Months RAC Roadside Assistance, totally immaculate throughout with exceptionally low mileage, UK delivery service, part exchange welcome, low rate finance, please call Jubilee Automotive Group 9am~6pm Monday to Friday and 9am~2pm Saturday on 0121 502 2252