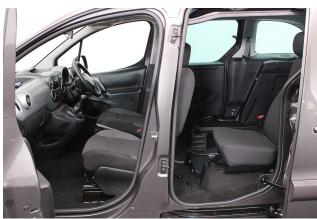

## About the Peugeot Partner Tepee 1.6 HDi Active 3 Seat Manual

2018(18) Storm Grey Metallic, Rear Wheelchair Access Conversion, 3 Seats + Wheelchair Passenger, Store Flat Fold Out Ramp, Powered Access Winch, Wheelchair Securing System, Air Conditioning, Bluetooth, Cruise Control, Overhead Storage, Body Colour Bumpers & Mirrors, Protective Side Mouldings, Central Locking, Electric Windows, Privacy Glass, Rear Parking Sensors, 2 Year RAC Platinum Warranty with Nationwide Cover for private users, 12 Months RAC Roadside Assistance, totally immaculate throughout with exceptionally low mileage, UK delivery service, part exchange welcome, low rate finance, please call Jubilee Automotive Group 9am~6pm Monday to Friday and 9am~2pm Saturday on 0121 502 2252