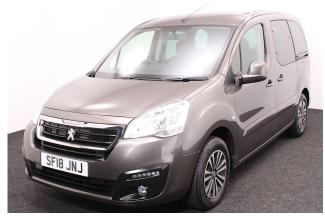

## Peugeot Partner Tepee 1.6 HDi Active 3 Seat Manual

Aircon ~ Store Flat Ramp ~ Powered Winch ~ Only 10,000 Miles

Make: Peugeot Model: Partner Model Year: 2018 Reg Number: SF18JNJ Mileage: 10000

Fuel: Diesel

## About the Peugeot Partner Tepee 1.6 HDi Active 3 Seat Manual

2018(18) Storm Grey Metallic, Rear Wheelchair Access Conversion, 3 Seats + Wheelchair Passenger, Store Flat Fold Out Ramp, Powered Access Winch, Wheelchair Securing System, Air Conditioning, Bluetooth, Cruise Control, Overhead Storage, Body Colour Bumpers & Mirrors, Protective Side Mouldings, Central Locking, Electric Windows, Privacy Glass, Rear Parking Sensors, 2 Year RAC Platinum Warranty with Nationwide Cover for private users, 12 Months RAC Roadside Assistance, totally immaculate throughout with exceptionally low mileage, UK delivery service, part exchange welcome, low rate finance, please call Jubilee Automotive Group 9am~6pm Monday to Friday and 9am~2pm Saturday on 0121 502 2252