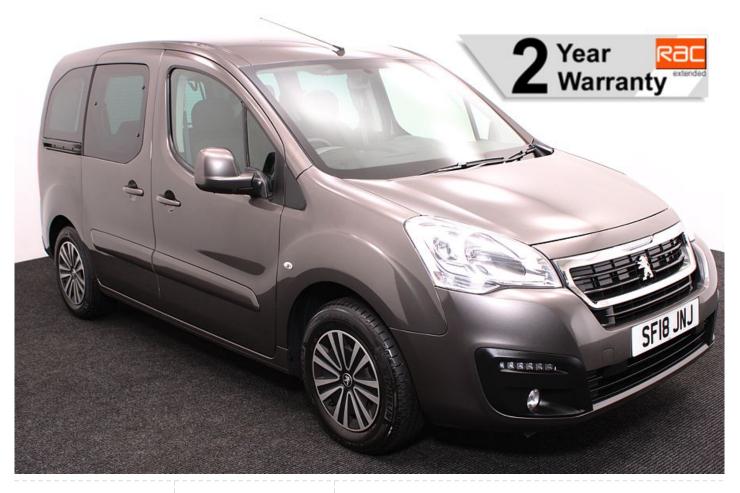

## Peugeot Partner Tepee 1.6 HDi Active 3 Seat Manual

Aircon ~ Store Flat Ramp ~ Powered Winch ~ Only 10,000 Miles

Make: Peugeot Model: Partner Model Year: 2018 Reg Number: SF18JNJ Mileage: 10000

Fuel: Diesel

## About the Peugeot Partner Tepee 1.6 HDi Active 3 Seat Manual

2018(18) Storm Grey Metallic, Rear Wheelchair Access Conversion, 3 Seats + Wheelchair Passenger, Store Flat Fold Out Ramp, Powered Access Winch, Wheelchair Securing System, Air Conditioning, Bluetooth, Cruise Control, Overhead Storage, Body Colour Bumpers & Mirrors, Protective Side Mouldings, Central Locking, Electric Windows, Privacy Glass, Rear Parking Sensors, 2 Year RAC Platinum Warranty with Nationwide Cover for private users, 12 Months RAC Roadside Assistance, totally immaculate throughout with exceptionally low mileage, UK delivery service, part exchange welcome, low rate finance, please call Jubilee Automotive Group 9am~6pm Monday to Friday and 9am~2pm Saturday on 0121 502 2252