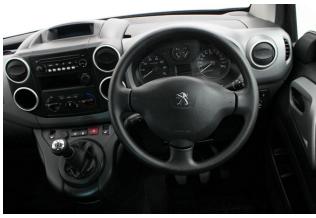

## About the Peugeot Partner Tepee 1.6 HDi Active 3 Seat Manual

2018(18) Storm Grey Metallic, Rear Wheelchair Access Conversion, 3 Seats + Wheelchair Passenger, Store Flat Fold Out Ramp, Powered Access Winch, Wheelchair Securing System, Air Conditioning, Bluetooth, Cruise Control, Overhead Storage, Body Colour Bumpers & Mirrors, Protective Side Mouldings, Central Locking, Electric Windows, Privacy Glass, Rear Parking Sensors, 2 Year RAC Platinum Warranty with Nationwide Cover for private users, 12 Months RAC Roadside Assistance, totally immaculate throughout with exceptionally low mileage, UK delivery service, part exchange welcome, low rate finance, please call Jubilee Automotive Group 9am~6pm Monday to Friday and 9am~2pm Saturday on 0121 502 2252