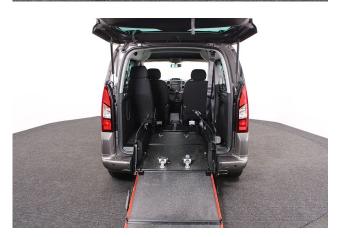

## About the Peugeot Partner Tepee 1.6 HDi Active 3 Seat Manual

2018(18) Storm Grey Metallic, Rear Wheelchair Access Conversion, 3 Seats + Wheelchair Passenger, Store Flat Fold Out Ramp, Powered Access Winch, Wheelchair Securing System, Air Conditioning, Bluetooth, Cruise Control, Overhead Storage, Body Colour Bumpers & Mirrors, Protective Side Mouldings, Central Locking, Electric Windows, Privacy Glass, Rear Parking Sensors, 2 Year RAC Platinum Warranty with Nationwide Cover for private users, 12 Months RAC Roadside Assistance, totally immaculate throughout with exceptionally low mileage, UK delivery service, part exchange welcome, low rate finance, please call Jubilee Automotive Group 9am~6pm Monday to Friday and 9am~2pm Saturday on 0121 502 2252