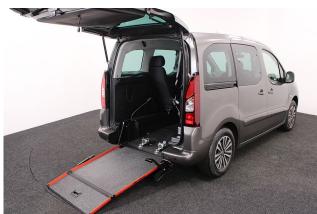

## About the Peugeot Partner Tepee 1.6 HDi Active 3 Seat Manual

2018(18) Storm Grey Metallic, Rear Wheelchair Access Conversion, 3 Seats + Wheelchair Passenger, Store Flat Fold Out Ramp, Powered Access Winch, Wheelchair Securing System, Air Conditioning, Bluetooth, Cruise Control, Overhead Storage, Body Colour Bumpers & Mirrors, Protective Side Mouldings, Central Locking, Electric Windows, Privacy Glass, Rear Parking Sensors, 2 Year RAC Platinum Warranty with Nationwide Cover for private users, 12 Months RAC Roadside Assistance, totally immaculate throughout with exceptionally low mileage, UK delivery service, part exchange welcome, low rate finance, please call Jubilee Automotive Group 9am~6pm Monday to Friday and 9am~2pm Saturday on 0121 502 2252