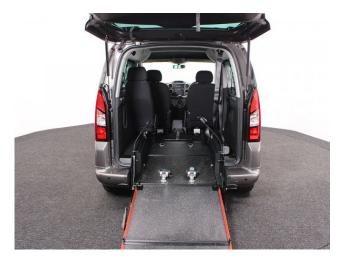

## About the Peugeot Partner Tepee 1.6 HDi Active 3 Seat Manual

2018(18) Storm Grey Metallic, Rear Wheelchair Access Conversion, 3 Seats + Wheelchair Passenger, Store Flat Fold Out Ramp, Powered Access Winch, Wheelchair Securing System, Air Conditioning, Bluetooth, Cruise Control, Overhead Storage, Body Colour Bumpers & Mirrors, Protective Side Mouldings, Central Locking, Electric Windows, Privacy Glass, Rear Parking Sensors, 2 Year RAC Platinum Warranty with Nationwide Cover for private users, 12 Months RAC Roadside Assistance, totally immaculate throughout with exceptionally low mileage, UK delivery service, part exchange welcome, low rate finance, please call Jubilee Automotive Group 9am~6pm Monday to Friday and 9am~2pm Saturday on 0121 502 2252