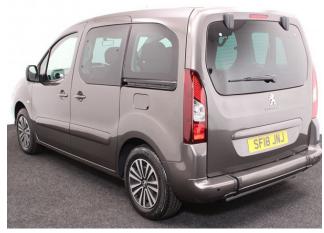

## Peugeot Partner Tepee 1.6 HDi Active 3 Seat Manual

Aircon ~ Store Flat Ramp ~ Powered Winch ~ Only 10,000 Miles

Make: Peugeot Model: Partner Model Year: 2018 Reg Number: SF18JNJ Mileage: 10000 Fuel: Diesel

## About the Peugeot Partner Tepee 1.6 HDi Active 3 Seat Manual

2018(18) Storm Grey Metallic, Rear Wheelchair Access Conversion, 3 Seats + Wheelchair Passenger, Store Flat Fold Out Ramp, Powered Access Winch, Wheelchair Securing System, Air Conditioning, Bluetooth, Cruise Control, Overhead Storage, Body Colour Bumpers & Mirrors, Protective Side Mouldings, Central Locking, Electric Windows, Privacy Glass, Rear Parking Sensors, 2 Year RAC Platinum Warranty with Nationwide Cover for private users, 12 Months RAC Roadside Assistance, totally immaculate throughout with exceptionally low mileage, UK delivery service, part exchange welcome, low rate finance, please call Jubilee Automotive Group 9am~6pm Monday to Friday and 9am~2pm Saturday on 0121 502 2252