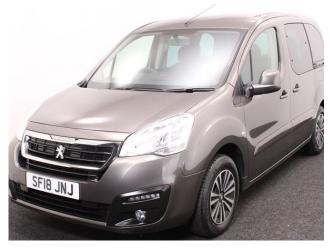

## Peugeot Partner Tepee 1.6 HDi Active 3 Seat Manual

Aircon ~ Store Flat Ramp ~ Powered Winch ~ Only 10,000 Miles

Make: Peugeot Model: Partner Model Year: 2018 Reg Number: SF18JNJ Mileage: 10000 Fuel: Diesel

## About the Peugeot Partner Tepee 1.6 HDi Active 3 Seat Manual

2018(18) Storm Grey Metallic, Rear Wheelchair Access Conversion, 3 Seats + Wheelchair Passenger, Store Flat Fold Out Ramp, Powered Access Winch, Wheelchair Securing System, Air Conditioning, Bluetooth, Cruise Control, Overhead Storage, Body Colour Bumpers & Mirrors, Protective Side Mouldings, Central Locking, Electric Windows, Privacy Glass, Rear Parking Sensors, 2 Year RAC Platinum Warranty with Nationwide Cover for private users, 12 Months RAC Roadside Assistance, totally immaculate throughout with exceptionally low mileage, UK delivery service, part exchange welcome, low rate finance, please call Jubilee Automotive Group 9am~6pm Monday to Friday and 9am~2pm Saturday on 0121 502 2252