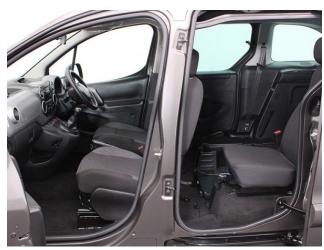

## About the Peugeot Partner Tepee 1.6 HDi Active 3 Seat Manual

2018(18) Storm Grey Metallic, Rear Wheelchair Access Conversion, 3 Seats + Wheelchair Passenger, Store Flat Fold Out Ramp, Powered Access Winch, Wheelchair Securing System, Air Conditioning, Bluetooth, Cruise Control, Overhead Storage, Body Colour Bumpers & Mirrors, Protective Side Mouldings, Central Locking, Electric Windows, Privacy Glass, Rear Parking Sensors, 2 Year RAC Platinum Warranty with Nationwide Cover for private users, 12 Months RAC Roadside Assistance, totally immaculate throughout with exceptionally low mileage, UK delivery service, part exchange welcome, low rate finance, please call Jubilee Automotive Group 9am~6pm Monday to Friday and 9am~2pm Saturday on 0121 502 2252