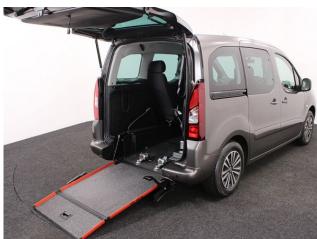

## Peugeot Partner Tepee 1.6 HDi Active 3 Seat Manual

Aircon ~ Store Flat Ramp ~ Powered Winch ~ Only 10,000 Miles

Make: Peugeot Model: Partner Model Year: 2018 Reg Number: SF18JNJ Mileage: 10000 Fuel: Diesel

## About the Peugeot Partner Tepee 1.6 HDi Active 3 Seat Manual

2018(18) Storm Grey Metallic, Rear Wheelchair Access Conversion, 3 Seats + Wheelchair Passenger, Store Flat Fold Out Ramp, Powered Access Winch, Wheelchair Securing System, Air Conditioning, Bluetooth, Cruise Control, Overhead Storage, Body Colour Bumpers & Mirrors, Protective Side Mouldings, Central Locking, Electric Windows, Privacy Glass, Rear Parking Sensors, 2 Year RAC Platinum Warranty with Nationwide Cover for private users, 12 Months RAC Roadside Assistance, totally immaculate throughout with exceptionally low mileage, UK delivery service, part exchange welcome, low rate finance, please call Jubilee Automotive Group 9am~6pm Monday to Friday and 9am~2pm Saturday on 0121 502 2252