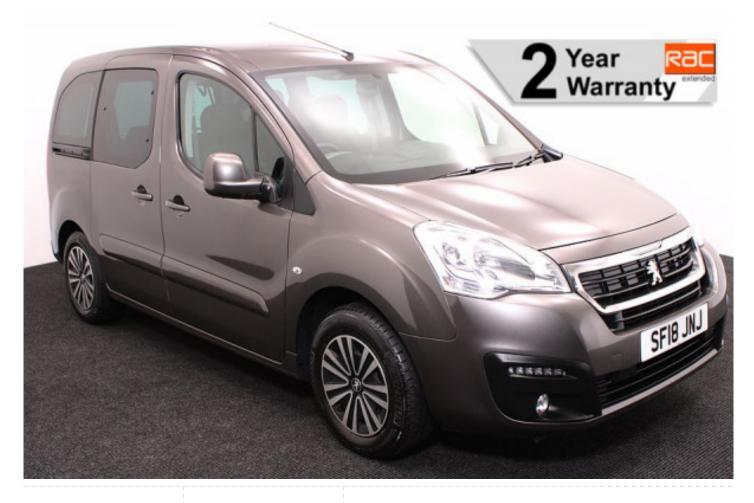

## Peugeot Partner Tepee 1.6 HDi Active 3 Seat Manual

Aircon ~ Store Flat Ramp ~ Powered Winch ~ Only 10,000 Miles

Make: Peugeot Model: Partner Model Year: 2018 Reg Number: SF18JNJ Mileage: 10000 Fuel: Diesel

## About the Peugeot Partner Tepee 1.6 HDi Active 3 Seat Manual

2018(18) Storm Grey Metallic, Rear Wheelchair Access Conversion, 3 Seats + Wheelchair Passenger, Store Flat Fold Out Ramp, Powered Access Winch, Wheelchair Securing System, Air Conditioning, Bluetooth, Cruise Control, Overhead Storage, Body Colour Bumpers & Mirrors, Protective Side Mouldings, Central Locking, Electric Windows, Privacy Glass, Rear Parking Sensors, 2 Year RAC Platinum Warranty with Nationwide Cover for private users, 12 Months RAC Roadside Assistance, totally immaculate throughout with exceptionally low mileage, UK delivery service, part exchange welcome, low rate finance, please call Jubilee Automotive Group 9am~6pm Monday to Friday and 9am~2pm Saturday on 0121 502 2252