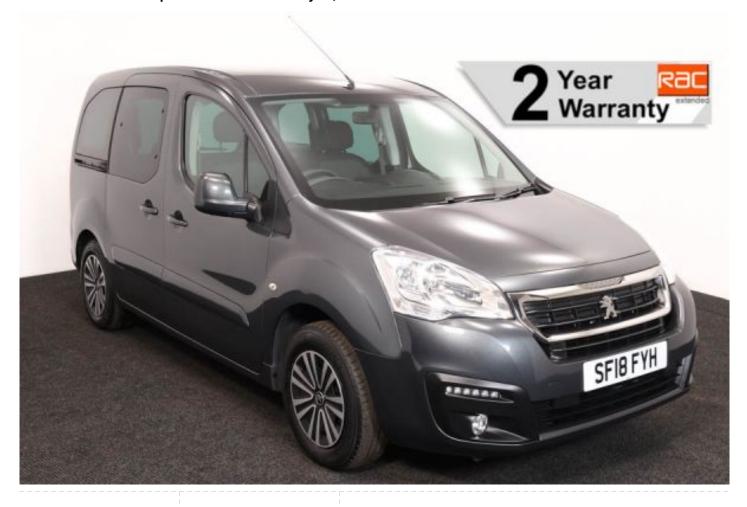

## Peugeot Partner Tepee 1.6 BlueHDi 'S' 3 Seat Auto

Aircon ~ Store Flat Ramp ~ Powered Winch ~ Only 16,000 Miles

Make: Peugeot Model: Partner Model Year: 2018 Reg Number: SF18FYH Mileage: 16000 Fuel: Diesel

## About the Peugeot Partner Tepee 1.6 BlueHDi 'S' 3 Seat Auto

2018(68) Storm Grey Metallic, Rear Wheelchair Access Conversion, 3 Seats + Wheelchair Passenger, Store Flat Fold Out Ramp, Powered Access Winch, Wheelchair Securing System, Air Conditioning, Bluetooth, Cruise Control, Overhead Storage, Body Colour Bumpers & Mirrors, Remote Central Locking, Electric Windows, Electric Mirrors, Privacy Glass, Rear Parking Sensors, 2 Year RAC Platinum Warranty with Nationwide Cover for private users, 12 Months RAC Roadside Assistance, totally immaculate throughout with exceptionally low mileage, UK delivery service, part exchange welcome, low rate finance, please call Jubilee Automotive Group 9am~6pm Monday to Friday and 9am~2pm Saturday on 0121 502 2252