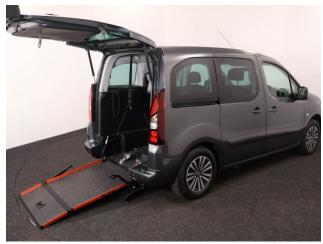

## About the Peugeot Partner Tepee 1.6 BlueHDi 'S' 3 Seat Auto

2018(68) Storm Grey Metallic, Rear Wheelchair Access Conversion, 3 Seats + Wheelchair Passenger, Store Flat Fold Out Ramp, Powered Access Winch, Wheelchair Securing System, Air Conditioning, Bluetooth, Cruise Control, Overhead Storage, Body Colour Bumpers & Mirrors, Remote Central Locking, Electric Windows, Electric Mirrors, Privacy Glass, Rear Parking Sensors, 2 Year RAC Platinum Warranty with Nationwide Cover for private users, 12 Months RAC Roadside Assistance, totally immaculate throughout with exceptionally low mileage, UK delivery service, part exchange welcome, low rate finance, please call Jubilee Automotive Group 9am~6pm Monday to Friday and 9am~2pm Saturday on 0121 502 2252