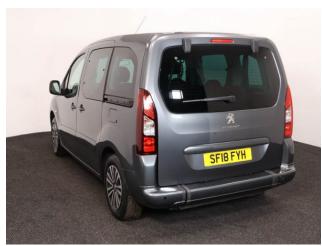

## Peugeot Partner Tepee 1.6 BlueHDi 'S' 3 Seat Auto

Aircon ~ Store Flat Ramp ~ Powered Winch ~ Only 16,000 Miles

Make: Peugeot Model: Partner Model Year: 2018 Reg Number: SF18FYH Mileage: 16000 Fuel: Diesel

## About the Peugeot Partner Tepee 1.6 BlueHDi 'S' 3 Seat Auto

2018(68) Storm Grey Metallic, Rear Wheelchair Access Conversion, 3 Seats + Wheelchair Passenger, Store Flat Fold Out Ramp, Powered Access Winch, Wheelchair Securing System, Air Conditioning, Bluetooth, Cruise Control, Overhead Storage, Body Colour Bumpers & Mirrors, Remote Central Locking, Electric Windows, Electric Mirrors, Privacy Glass, Rear Parking Sensors, 2 Year RAC Platinum Warranty with Nationwide Cover for private users, 12 Months RAC Roadside Assistance, totally immaculate throughout with exceptionally low mileage, UK delivery service, part exchange welcome, low rate finance, please call Jubilee Automotive Group 9am~6pm Monday to Friday and 9am~2pm Saturday on 0121 502 2252