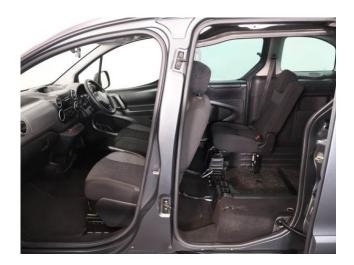

## About the Peugeot Partner Tepee 1.6 BlueHDi 'S' 3 Seat Auto

2018(68) Storm Grey Metallic, Rear Wheelchair Access Conversion, 3 Seats + Wheelchair Passenger, Store Flat Fold Out Ramp, Powered Access Winch, Wheelchair Securing System, Air Conditioning, Bluetooth, Cruise Control, Overhead Storage, Body Colour Bumpers & Mirrors, Remote Central Locking, Electric Windows, Electric Mirrors, Privacy Glass, Rear Parking Sensors, 2 Year RAC Platinum Warranty with Nationwide Cover for private users, 12 Months RAC Roadside Assistance, totally immaculate throughout with exceptionally low mileage, UK delivery service, part exchange welcome, low rate finance, please call Jubilee Automotive Group 9am~6pm Monday to Friday and 9am~2pm Saturday on 0121 502 2252