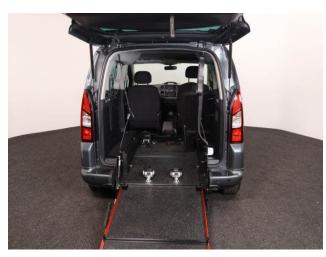

## About the Peugeot Partner Tepee 1.6 BlueHDi 'S' 3 Seat Auto

2018(68) Storm Grey Metallic, Rear Wheelchair Access Conversion, 3 Seats + Wheelchair Passenger, Store Flat Fold Out Ramp, Powered Access Winch, Wheelchair Securing System, Air Conditioning, Bluetooth, Cruise Control, Overhead Storage, Body Colour Bumpers & Mirrors, Remote Central Locking, Electric Windows, Electric Mirrors, Privacy Glass, Rear Parking Sensors, 2 Year RAC Platinum Warranty with Nationwide Cover for private users, 12 Months RAC Roadside Assistance, totally immaculate throughout with exceptionally low mileage, UK delivery service, part exchange welcome, low rate finance, please call Jubilee Automotive Group 9am~6pm Monday to Friday and 9am~2pm Saturday on 0121 502 2252