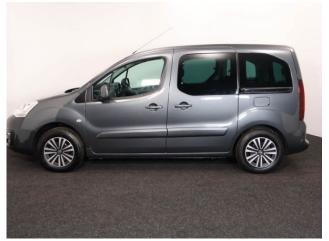

## Peugeot Partner Tepee 1.6 BlueHDi 'S' 3 Seat Auto

Aircon ~ Store Flat Ramp ~ Powered Winch ~ Only 16,000 Miles

Make: Peugeot Model: Partner Model Year: 2018 Reg Number: SF18FYH Mileage: 16000 Fuel: Diesel

## About the Peugeot Partner Tepee 1.6 BlueHDi 'S' 3 Seat Auto

2018(68) Storm Grey Metallic, Rear Wheelchair Access Conversion, 3 Seats + Wheelchair Passenger, Store Flat Fold Out Ramp, Powered Access Winch, Wheelchair Securing System, Air Conditioning, Bluetooth, Cruise Control, Overhead Storage, Body Colour Bumpers & Mirrors, Remote Central Locking, Electric Windows, Electric Mirrors, Privacy Glass, Rear Parking Sensors, 2 Year RAC Platinum Warranty with Nationwide Cover for private users, 12 Months RAC Roadside Assistance, totally immaculate throughout with exceptionally low mileage, UK delivery service, part exchange welcome, low rate finance, please call Jubilee Automotive Group 9am~6pm Monday to Friday and 9am~2pm Saturday on 0121 502 2252