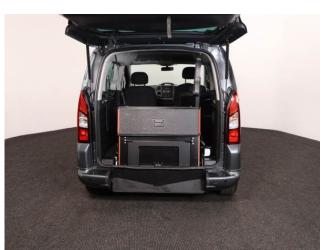

## About the Peugeot Partner Tepee 1.6 BlueHDi 'S' 3 Seat Auto

2018(68) Storm Grey Metallic, Rear Wheelchair Access Conversion, 3 Seats + Wheelchair Passenger, Store Flat Fold Out Ramp, Powered Access Winch, Wheelchair Securing System, Air Conditioning, Bluetooth, Cruise Control, Overhead Storage, Body Colour Bumpers & Mirrors, Remote Central Locking, Electric Windows, Electric Mirrors, Privacy Glass, Rear Parking Sensors, 2 Year RAC Platinum Warranty with Nationwide Cover for private users, 12 Months RAC Roadside Assistance, totally immaculate throughout with exceptionally low mileage, UK delivery service, part exchange welcome, low rate finance, please call Jubilee Automotive Group 9am~6pm Monday to Friday and 9am~2pm Saturday on 0121 502 2252