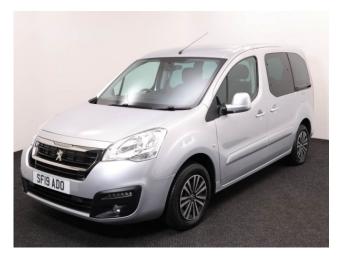

## Peugeot Partner Tepee 1.6 BlueHDi Active 5 Seat Auto

Aircon ~ Store Flat Ramp ~ Powered Winch ~ Only 14,000 Miles

Make: Peugeot Model: Partner Model Year: 2019 Reg Number: SF19ADO Mileage: 14000 Fuel: Diesel

Transmission: Automatic

Colour: Silver

5 seats (plus wheelchair

passenger) Stock ref: 3143

## About the Peugeot Partner Tepee 1.6 BlueHDi Active 5 Seat Auto

2019(19) Cosmic Silver Metallic, Rear Wheelchair Access Conversion, 5
Seats or 3 Seats + Wheelchair Passenger, Store Flat Fold Out
Ramp, Powered Access Winch, Wheelchair Securing System, Air
Conditioning, Bluetooth Telephone, Cruise Control, Overhead Storage, Body
Colour Bumpers & Mirrors, Central Locking, Electric Windows, Privacy
Glass, Rear Parking Sensors, Tyre Pressure Monitor, 2 Year RAC Platinum
Warranty with Nationwide Cover for private users, 12 Months RAC Roadside
Assistance, totally immaculate throughout with exceptionally low mileage, UK
delivery service, part exchange welcome, low rate finance, please call Jubilee
Automotive Group 9am~6pm Monday to Friday and 9am~2pm Saturday on
0121 502 2252