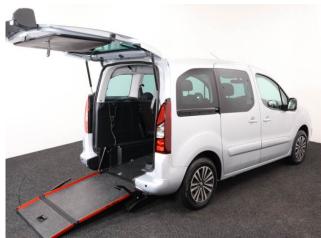

## About the Peugeot Partner Tepee 1.6 BlueHDi Active 5 Seat Auto

2019(19) Cosmic Silver Metallic, Rear Wheelchair Access Conversion, 5
Seats or 3 Seats + Wheelchair Passenger, Store Flat Fold Out
Ramp, Powered Access Winch, Wheelchair Securing System, Air
Conditioning, Bluetooth Telephone, Cruise Control, Overhead Storage, Body
Colour Bumpers & Mirrors, Central Locking, Electric Windows, Privacy
Glass, Rear Parking Sensors, Tyre Pressure Monitor, 2 Year RAC Platinum
Warranty with Nationwide Cover for private users, 12 Months RAC Roadside
Assistance, totally immaculate throughout with exceptionally low mileage, UK
delivery service, part exchange welcome, low rate finance, please call Jubilee
Automotive Group 9am~6pm Monday to Friday and 9am~2pm Saturday on
0121 502 2252