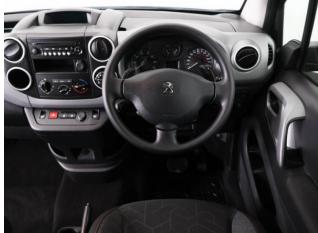

## About the Peugeot Partner Tepee 1.6 BlueHDi Active 5 Seat Auto

2019(19) Cosmic Silver Metallic, Rear Wheelchair Access Conversion, 5
Seats or 3 Seats + Wheelchair Passenger, Store Flat Fold Out
Ramp, Powered Access Winch, Wheelchair Securing System, Air
Conditioning, Bluetooth Telephone, Cruise Control, Overhead Storage, Body
Colour Bumpers & Mirrors, Central Locking, Electric Windows, Privacy
Glass, Rear Parking Sensors, Tyre Pressure Monitor, 2 Year RAC Platinum
Warranty with Nationwide Cover for private users, 12 Months RAC Roadside
Assistance, totally immaculate throughout with exceptionally low mileage, UK
delivery service, part exchange welcome, low rate finance, please call Jubilee
Automotive Group 9am~6pm Monday to Friday and 9am~2pm Saturday on
0121 502 2252