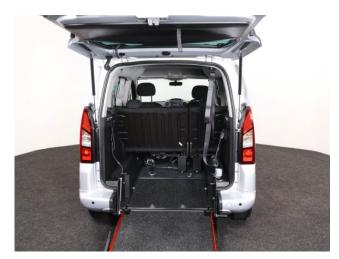

## About the Peugeot Partner Tepee 1.6 BlueHDi Active 5 Seat Auto

2019(19) Cosmic Silver Metallic, Rear Wheelchair Access Conversion, 5
Seats or 3 Seats + Wheelchair Passenger, Store Flat Fold Out
Ramp, Powered Access Winch, Wheelchair Securing System, Air
Conditioning, Bluetooth Telephone, Cruise Control, Overhead Storage, Body
Colour Bumpers & Mirrors, Central Locking, Electric Windows, Privacy
Glass, Rear Parking Sensors, Tyre Pressure Monitor, 2 Year RAC Platinum
Warranty with Nationwide Cover for private users, 12 Months RAC Roadside
Assistance, totally immaculate throughout with exceptionally low mileage, UK
delivery service, part exchange welcome, low rate finance, please call Jubilee
Automotive Group 9am~6pm Monday to Friday and 9am~2pm Saturday on
0121 502 2252