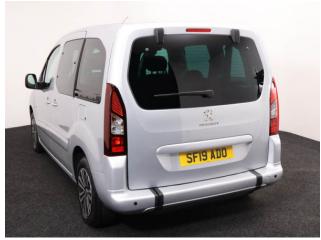

## Peugeot Partner Tepee 1.6 BlueHDi Active 5 Seat Auto

Aircon ~ Store Flat Ramp ~ Powered Winch ~ Only 14,000 Miles

Make: Peugeot Model: Partner Model Year: 2019 Reg Number: SF19ADO Mileage: 14000 Fuel: Diesel

Transmission: Automatic

Colour: Silver

5 seats (plus wheelchair

passenger) Stock ref: 3143

## About the Peugeot Partner Tepee 1.6 BlueHDi Active 5 Seat Auto

2019(19) Cosmic Silver Metallic, Rear Wheelchair Access Conversion, 5
Seats or 3 Seats + Wheelchair Passenger, Store Flat Fold Out
Ramp, Powered Access Winch, Wheelchair Securing System, Air
Conditioning, Bluetooth Telephone, Cruise Control, Overhead Storage, Body
Colour Bumpers & Mirrors, Central Locking, Electric Windows, Privacy
Glass, Rear Parking Sensors, Tyre Pressure Monitor, 2 Year RAC Platinum
Warranty with Nationwide Cover for private users, 12 Months RAC Roadside
Assistance, totally immaculate throughout with exceptionally low mileage, UK
delivery service, part exchange welcome, low rate finance, please call Jubilee
Automotive Group 9am~6pm Monday to Friday and 9am~2pm Saturday on
0121 502 2252