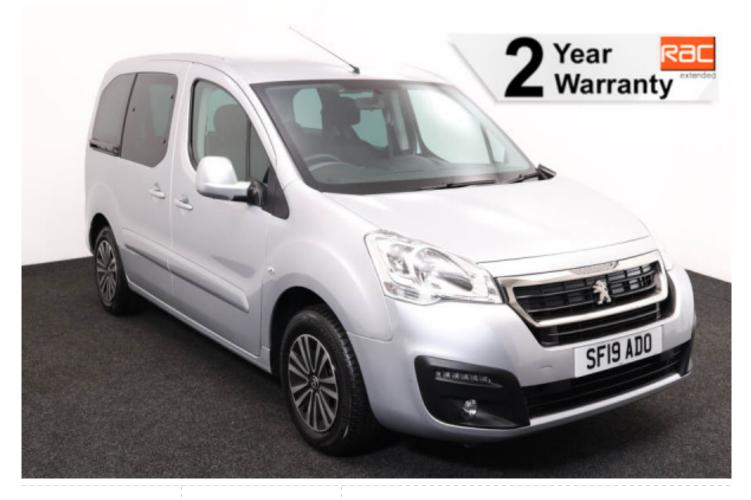

## Peugeot Partner Tepee 1.6 BlueHDi Active 5 Seat Auto

Aircon ~ Store Flat Ramp ~ Powered Winch ~ Only 14,000 Miles

Make: Peugeot Model: Partner Model Year: 2019 Reg Number: SF19ADO Mileage: 14000 Fuel: Diesel

Transmission: Automatic

Colour: Silver

5 seats (plus wheelchair

passenger) Stock ref: 3143

## About the Peugeot Partner Tepee 1.6 BlueHDi Active 5 Seat Auto

2019(19) Cosmic Silver Metallic, Rear Wheelchair Access Conversion, 5
Seats or 3 Seats + Wheelchair Passenger, Store Flat Fold Out
Ramp, Powered Access Winch, Wheelchair Securing System, Air
Conditioning, Bluetooth Telephone, Cruise Control, Overhead Storage, Body
Colour Bumpers & Mirrors, Central Locking, Electric Windows, Privacy
Glass, Rear Parking Sensors, Tyre Pressure Monitor, 2 Year RAC Platinum
Warranty with Nationwide Cover for private users, 12 Months RAC Roadside
Assistance, totally immaculate throughout with exceptionally low mileage, UK
delivery service, part exchange welcome, low rate finance, please call Jubilee
Automotive Group 9am~6pm Monday to Friday and 9am~2pm Saturday on
0121 502 2252