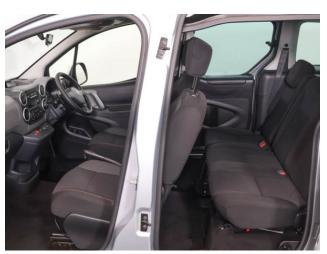

## About the Peugeot Partner Tepee 1.6 BlueHDi Active 5 Seat Auto

2019(19) Cosmic Silver Metallic, Rear Wheelchair Access Conversion, 5
Seats or 3 Seats + Wheelchair Passenger, Store Flat Fold Out
Ramp, Powered Access Winch, Wheelchair Securing System, Air
Conditioning, Bluetooth Telephone, Cruise Control, Overhead Storage, Body
Colour Bumpers & Mirrors, Central Locking, Electric Windows, Privacy
Glass, Rear Parking Sensors, Tyre Pressure Monitor, 2 Year RAC Platinum
Warranty with Nationwide Cover for private users, 12 Months RAC Roadside
Assistance, totally immaculate throughout with exceptionally low mileage, UK
delivery service, part exchange welcome, low rate finance, please call Jubilee
Automotive Group 9am~6pm Monday to Friday and 9am~2pm Saturday on
0121 502 2252