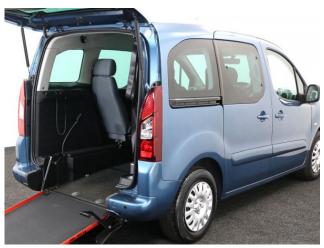

About the Peugeot Partner Tepee 1.6 BlueHDi Active 3 Seat Manual 2017(66) Deep Ocean Blue Metallic, Rear Wheelchair Access Conversion, 3 Seats + Wheelchair Passenger, Lowered Floor, Store Flat Fold Out Ramp, Powered Access Winch, Wheelchair Securing System, Air Conditioning, Bluetooth Telephone, Cruise Control, Central Locking, Electric Windows, Body Colour Bumpers & Mirrors, Privacy Glass, Rear Parking Sensors, Tyre Pressure Monitor, 2 Year RAC Platinum Warranty with Nationwide Cover for private users, 12 Months RAC Roadside Assistance, totally immaculate throughout with exceptionally low mileage, UK delivery service, part exchange welcome, low rate finance, please call Jubilee Automotive Group 9am~6pm Monday to Friday and 9am~2pm Saturday on 0121 502 2252