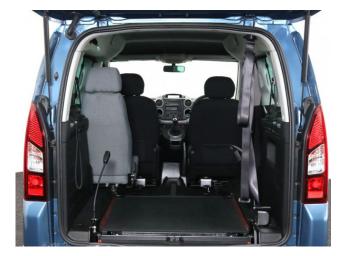

About the Peugeot Partner Tepee 1.6 BlueHDi Active 3 Seat Manual 2017(66) Deep Ocean Blue Metallic, Rear Wheelchair Access Conversion, 3 Seats + Wheelchair Passenger, Lowered Floor, Store Flat Fold Out Ramp, Powered Access Winch, Wheelchair Securing System, Air Conditioning, Bluetooth Telephone, Cruise Control, Central Locking, Electric Windows, Body Colour Bumpers & Mirrors, Privacy Glass, Rear Parking Sensors, Tyre Pressure Monitor, 2 Year RAC Platinum Warranty with Nationwide Cover for private users, 12 Months RAC Roadside Assistance, totally immaculate throughout with exceptionally low mileage, UK delivery service, part exchange welcome, low rate finance, please call Jubilee Automotive Group 9am~6pm Monday to Friday and 9am~2pm Saturday on 0121 502 2252