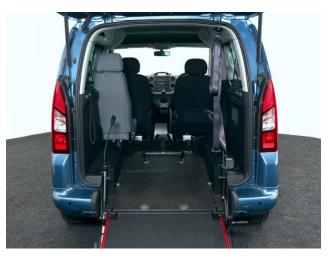

About the Peugeot Partner Tepee 1.6 BlueHDi Active 3 Seat Manual 2017(66) Deep Ocean Blue Metallic, Rear Wheelchair Access Conversion, 3 Seats + Wheelchair Passenger, Lowered Floor, Store Flat Fold Out Ramp, Powered Access Winch, Wheelchair Securing System, Air Conditioning, Bluetooth Telephone, Cruise Control, Central Locking, Electric Windows, Body Colour Bumpers & Mirrors, Privacy Glass, Rear Parking Sensors, Tyre Pressure Monitor, 2 Year RAC Platinum Warranty with Nationwide Cover for private users, 12 Months RAC Roadside Assistance, totally immaculate throughout with exceptionally low mileage, UK delivery service, part exchange welcome, low rate finance, please call Jubilee Automotive Group 9am~6pm Monday to Friday and 9am~2pm Saturday on 0121 502 2252