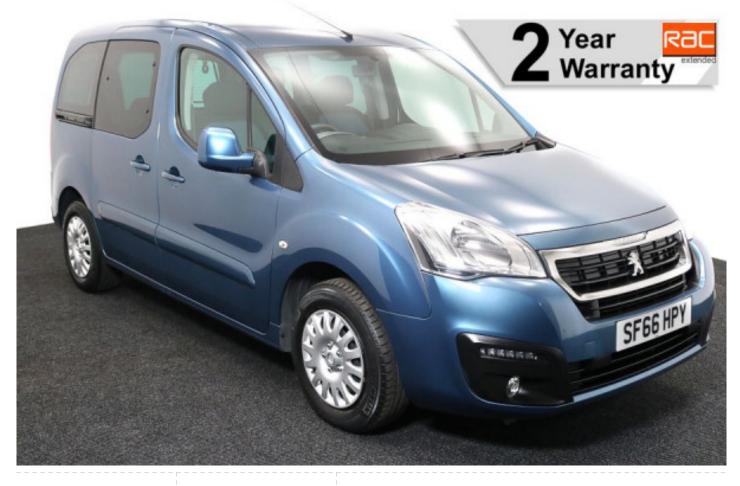

## Peugeot Partner Tepee 1.6 BlueHDi Active 3 Seat Manual

Aircon ~ Powered Winch ~ Store Flat Ramp ~ Only 13,000 Miles

Make: Peugeot Model: Partner Model Year: 2017 Reg Number: SF66HPY Mileage: 13000 Fuel: Diesel Transmission: Manual Colour: Blue 3 seats (plus wheelchair passenger) Stock ref: 2660

About the Peugeot Partner Tepee 1.6 BlueHDi Active 3 Seat Manual 2017(66) Deep Ocean Blue Metallic, Rear Wheelchair Access Conversion, 3 Seats + Wheelchair Passenger, Lowered Floor, Store Flat Fold Out Ramp, Powered Access Winch, Wheelchair Securing System, Air Conditioning, Bluetooth Telephone, Cruise Control, Central Locking, Electric Windows, Body Colour Bumpers & Mirrors, Privacy Glass, Rear Parking Sensors, Tyre Pressure Monitor, 2 Year RAC Platinum Warranty with Nationwide Cover for private users, 12 Months RAC Roadside Assistance, totally immaculate throughout with exceptionally low mileage, UK delivery service, part exchange welcome, low rate finance, please call Jubilee Automotive Group 9am~6pm Monday to Friday and 9am~2pm Saturday on 0121 502 2252