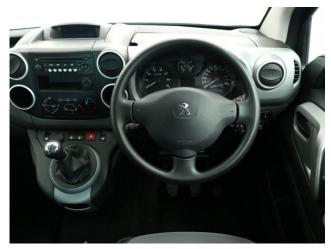

About the Peugeot Partner Tepee 1.6 BlueHDi Active 3 Seat Manual 2017(66) Deep Ocean Blue Metallic, Rear Wheelchair Access Conversion, 3 Seats + Wheelchair Passenger, Lowered Floor, Store Flat Fold Out Ramp, Powered Access Winch, Wheelchair Securing System, Air Conditioning, Bluetooth Telephone, Cruise Control, Central Locking, Electric Windows, Body Colour Bumpers & Mirrors, Privacy Glass, Rear Parking Sensors, Tyre Pressure Monitor, 2 Year RAC Platinum Warranty with Nationwide Cover for private users, 12 Months RAC Roadside Assistance, totally immaculate throughout with exceptionally low mileage, UK delivery service, part exchange welcome, low rate finance, please call Jubilee Automotive Group 9am~6pm Monday to Friday and 9am~2pm Saturday on 0121 502 2252