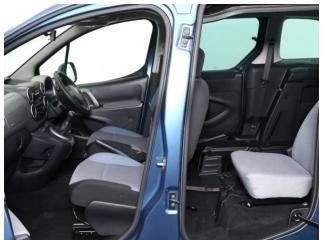

About the Peugeot Partner Tepee 1.6 BlueHDi Active 3 Seat Manual 2017(66) Deep Ocean Blue Metallic, Rear Wheelchair Access Conversion, 3 Seats + Wheelchair Passenger, Lowered Floor, Store Flat Fold Out Ramp, Powered Access Winch, Wheelchair Securing System, Air Conditioning, Bluetooth Telephone, Cruise Control, Central Locking, Electric Windows, Body Colour Bumpers & Mirrors, Privacy Glass, Rear Parking Sensors, Tyre Pressure Monitor, 2 Year RAC Platinum Warranty with Nationwide Cover for private users, 12 Months RAC Roadside Assistance, totally immaculate throughout with exceptionally low mileage, UK delivery service, part exchange welcome, low rate finance, please call Jubilee Automotive Group 9am~6pm Monday to Friday and 9am~2pm Saturday on 0121 502 2252