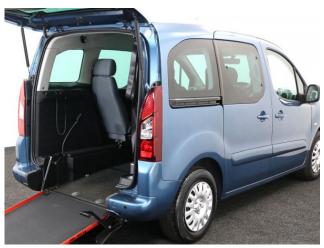

## Peugeot Partner Tepee 1.6 BlueHDi Active 3 Seat Manual

Aircon ~ Powered Winch ~ Store Flat Ramp ~ Only 13,000 Miles

Make: Peugeot Model: Partner Model Year: 2017 Reg Number: SF66HPY Mileage: 13000 Fuel: Diesel Transmission: Manual Colour: Blue 3 seats (plus wheelchair passenger) Stock ref: 3368 About the Peugeot Partner Tepee 1.6 BlueHDi Active 3 Seat Manual 2017(66) Deep Ocean Blue Metallic, Rear Wheelchair Access Conversion, 3 Seats + Wheelchair Passenger, Lowered Floor, Store Flat Fold Out Ramp, Powered Access Winch, Wheelchair Securing System, Air Conditioning, Bluetooth Telephone, Cruise Control, Central Locking, Electric Windows, Body Colour Bumpers & Mirrors, Privacy Glass, Rear Parking Sensors, Tyre Pressure Monitor, 2 Year RAC Platinum Warranty with Nationwide Cover for private users, 12 Months RAC Roadside Assistance, totally immaculate throughout with exceptionally low mileage, UK delivery service, part exchange welcome, low rate finance, please call Jubilee Automotive Group 9am~6pm Monday to Friday and 9am~2pm Saturday on 0121 502 2252