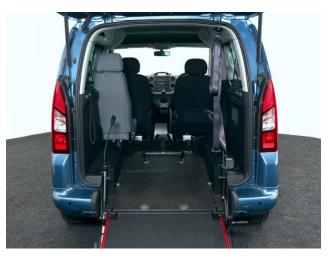

## Peugeot Partner Tepee 1.6 BlueHDi Active 3 Seat Manual

Aircon ~ Powered Winch ~ Store Flat Ramp ~ Only 13,000 Miles

Make: Peugeot Model: Partner Model Year: 2017 Reg Number: SF66HPY Mileage: 13000 Fuel: Diesel Transmission: Manual Colour: Blue 3 seats (plus wheelchair passenger) Stock ref: 3368 About the Peugeot Partner Tepee 1.6 BlueHDi Active 3 Seat Manual 2017(66) Deep Ocean Blue Metallic, Rear Wheelchair Access Conversion, 3 Seats + Wheelchair Passenger, Lowered Floor, Store Flat Fold Out Ramp, Powered Access Winch, Wheelchair Securing System, Air Conditioning, Bluetooth Telephone, Cruise Control, Central Locking, Electric Windows, Body Colour Bumpers & Mirrors, Privacy Glass, Rear Parking Sensors, Tyre Pressure Monitor, 2 Year RAC Platinum Warranty with Nationwide Cover for private users, 12 Months RAC Roadside Assistance, totally immaculate throughout with exceptionally low mileage, UK delivery service, part exchange welcome, low rate finance, please call Jubilee Automotive Group 9am~6pm Monday to Friday and 9am~2pm Saturday on 0121 502 2252