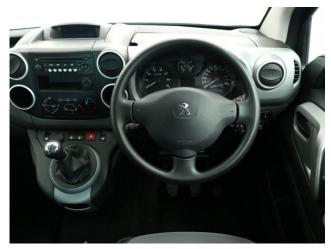

## Peugeot Partner Tepee 1.6 BlueHDi Active 3 Seat Manual

Aircon ~ Powered Winch ~ Store Flat Ramp ~ Only 13,000 Miles

Make: Peugeot Model: Partner Model Year: 2017 Reg Number: SF66HPY Mileage: 13000 Fuel: Diesel Transmission: Manual Colour: Blue 3 seats (plus wheelchair passenger) Stock ref: 3368 About the Peugeot Partner Tepee 1.6 BlueHDi Active 3 Seat Manual 2017(66) Deep Ocean Blue Metallic, Rear Wheelchair Access Conversion, 3 Seats + Wheelchair Passenger, Lowered Floor, Store Flat Fold Out Ramp, Powered Access Winch, Wheelchair Securing System, Air Conditioning, Bluetooth Telephone, Cruise Control, Central Locking, Electric Windows, Body Colour Bumpers & Mirrors, Privacy Glass, Rear Parking Sensors, Tyre Pressure Monitor, 2 Year RAC Platinum Warranty with Nationwide Cover for private users, 12 Months RAC Roadside Assistance, totally immaculate throughout with exceptionally low mileage, UK delivery service, part exchange welcome, low rate finance, please call Jubilee Automotive Group 9am~6pm Monday to Friday and 9am~2pm Saturday on 0121 502 2252