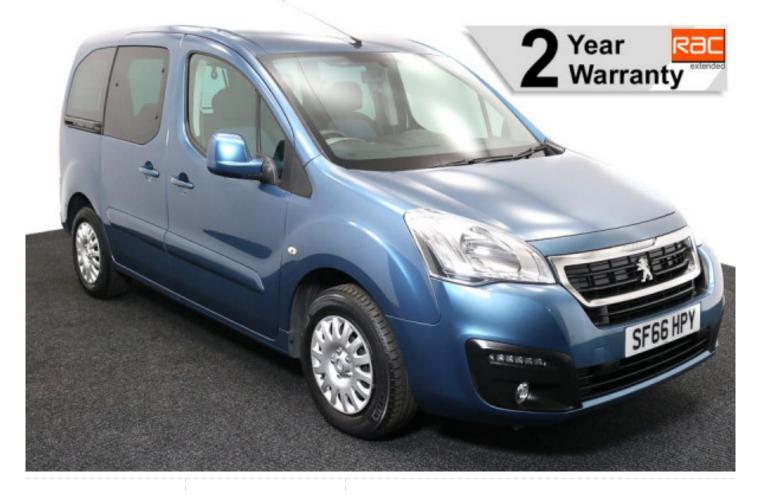

## Peugeot Partner Tepee 1.6 BlueHDi Active 3 Seat Manual

Aircon ~ Powered Winch ~ Store Flat Ramp ~ Only 13,000 Miles

Make: Peugeot Model: Partner Model Year: 2017 Reg Number: SF66HPY Mileage: 13000 Fuel: Diesel Transmission: Manual Colour: Blue 3 seats (plus wheelchair passenger) Stock ref: 3368 About the Peugeot Partner Tepee 1.6 BlueHDi Active 3 Seat Manual 2017(66) Deep Ocean Blue Metallic, Rear Wheelchair Access Conversion, 3 Seats + Wheelchair Passenger, Lowered Floor, Store Flat Fold Out Ramp, Powered Access Winch, Wheelchair Securing System, Air Conditioning, Bluetooth Telephone, Cruise Control, Central Locking, Electric Windows, Body Colour Bumpers & Mirrors, Privacy Glass, Rear Parking Sensors, Tyre Pressure Monitor, 2 Year RAC Platinum Warranty with Nationwide Cover for private users, 12 Months RAC Roadside Assistance, totally immaculate throughout with exceptionally low mileage, UK delivery service, part exchange welcome, low rate finance, please call Jubilee Automotive Group 9am~6pm Monday to Friday and 9am~2pm Saturday on 0121 502 2252