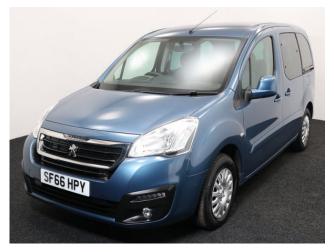

## Peugeot Partner Tepee 1.6 BlueHDi Active 3 Seat Manual

Aircon ~ Powered Winch ~ Store Flat Ramp ~ Only 13,000 Miles

Make: Peugeot Model: Partner Model Year: 2017 Reg Number: SF66HPY Mileage: 13000 Fuel: Diesel Transmission: Manual Colour: Blue 3 seats (plus wheelchair passenger) Stock ref: 3368 About the Peugeot Partner Tepee 1.6 BlueHDi Active 3 Seat Manual 2017(66) Deep Ocean Blue Metallic, Rear Wheelchair Access Conversion, 3 Seats + Wheelchair Passenger, Lowered Floor, Store Flat Fold Out Ramp, Powered Access Winch, Wheelchair Securing System, Air Conditioning, Bluetooth Telephone, Cruise Control, Central Locking, Electric Windows, Body Colour Bumpers & Mirrors, Privacy Glass, Rear Parking Sensors, Tyre Pressure Monitor, 2 Year RAC Platinum Warranty with Nationwide Cover for private users, 12 Months RAC Roadside Assistance, totally immaculate throughout with exceptionally low mileage, UK delivery service, part exchange welcome, low rate finance, please call Jubilee Automotive Group 9am~6pm Monday to Friday and 9am~2pm Saturday on 0121 502 2252