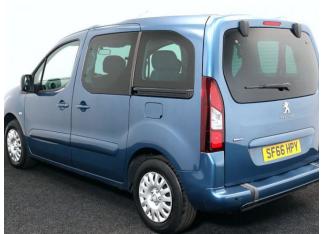

## Peugeot Partner Tepee 1.6 BlueHDi Active 3 Seat Manual

Aircon ~ Powered Winch ~ Store Flat Ramp ~ Only 13,000 Miles

Make: Peugeot Model: Partner Model Year: 2017 Reg Number: SF66HPY Mileage: 13000 Fuel: Diesel Transmission: Manual Colour: Blue 3 seats (plus wheelchair passenger) Stock ref: 3368 About the Peugeot Partner Tepee 1.6 BlueHDi Active 3 Seat Manual 2017(66) Deep Ocean Blue Metallic, Rear Wheelchair Access Conversion, 3 Seats + Wheelchair Passenger, Lowered Floor, Store Flat Fold Out Ramp, Powered Access Winch, Wheelchair Securing System, Air Conditioning, Bluetooth Telephone, Cruise Control, Central Locking, Electric Windows, Body Colour Bumpers & Mirrors, Privacy Glass, Rear Parking Sensors, Tyre Pressure Monitor, 2 Year RAC Platinum Warranty with Nationwide Cover for private users, 12 Months RAC Roadside Assistance, totally immaculate throughout with exceptionally low mileage, UK delivery service, part exchange welcome, low rate finance, please call Jubilee Automotive Group 9am~6pm Monday to Friday and 9am~2pm Saturday on 0121 502 2252