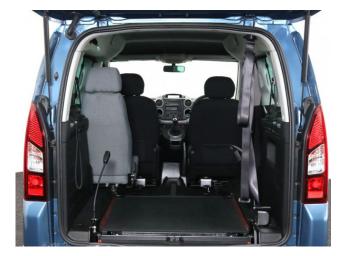

## Peugeot Partner Tepee 1.6 BlueHDi Active 3 Seat Manual

Aircon ~ Powered Winch ~ Store Flat Ramp ~ Only 13,000 Miles

Make: Peugeot Model: Partner Model Year: 2017 Reg Number: SF66HPY Mileage: 13000 Fuel: Diesel Transmission: Manual Colour: Blue 3 seats (plus wheelchair passenger) Stock ref: 3368 About the Peugeot Partner Tepee 1.6 BlueHDi Active 3 Seat Manual 2017(66) Deep Ocean Blue Metallic, Rear Wheelchair Access Conversion, 3 Seats + Wheelchair Passenger, Lowered Floor, Store Flat Fold Out Ramp, Powered Access Winch, Wheelchair Securing System, Air Conditioning, Bluetooth Telephone, Cruise Control, Central Locking, Electric Windows, Body Colour Bumpers & Mirrors, Privacy Glass, Rear Parking Sensors, Tyre Pressure Monitor, 2 Year RAC Platinum Warranty with Nationwide Cover for private users, 12 Months RAC Roadside Assistance, totally immaculate throughout with exceptionally low mileage, UK delivery service, part exchange welcome, low rate finance, please call Jubilee Automotive Group 9am~6pm Monday to Friday and 9am~2pm Saturday on 0121 502 2252