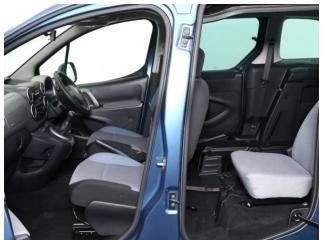

## Peugeot Partner Tepee 1.6 BlueHDi Active 3 Seat Manual

Aircon ~ Powered Winch ~ Store Flat Ramp ~ Only 13,000 Miles

Make: Peugeot Model: Partner Model Year: 2017 Reg Number: SF66HPY Mileage: 13000 Fuel: Diesel Transmission: Manual Colour: Blue 3 seats (plus wheelchair passenger) Stock ref: 3368 About the Peugeot Partner Tepee 1.6 BlueHDi Active 3 Seat Manual 2017(66) Deep Ocean Blue Metallic, Rear Wheelchair Access Conversion, 3 Seats + Wheelchair Passenger, Lowered Floor, Store Flat Fold Out Ramp, Powered Access Winch, Wheelchair Securing System, Air Conditioning, Bluetooth Telephone, Cruise Control, Central Locking, Electric Windows, Body Colour Bumpers & Mirrors, Privacy Glass, Rear Parking Sensors, Tyre Pressure Monitor, 2 Year RAC Platinum Warranty with Nationwide Cover for private users, 12 Months RAC Roadside Assistance, totally immaculate throughout with exceptionally low mileage, UK delivery service, part exchange welcome, low rate finance, please call Jubilee Automotive Group 9am~6pm Monday to Friday and 9am~2pm Saturday on 0121 502 2252