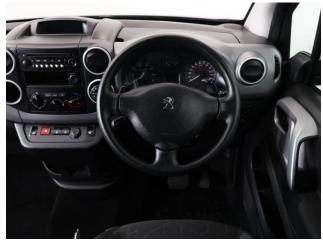

## About the Peugeot Partner Tepee 1.6 BlueHDi Active 3 Seat Auto (SOLD)

2018(68) Storm Grey Metallic, Rear Wheelchair Access Conversion, 3 Seats + Wheelchair Passenger, Store Flat Fold Out Ramp, Powered Access Winch, Wheelchair Securing System, Air Conditioning, Bluetooth Telephone, Cruise Control, Overhead Storage, Body Colour Bumpers & Mirrors, Central Locking, Electric Windows, Privacy Glass, Rear Parking Sensors, Tyre Pressure Monitor, 2 Year RAC Platinum Warranty with Nationwide Cover for private users, 12 Months RAC Roadside Assistance, totally immaculate throughout with exceptionally low mileage, UK delivery service, part exchange welcome, low rate finance, please call Jubilee Automotive Group 9am~6pm Monday to Friday and 9am~2pm Saturday on 0121 502 2252