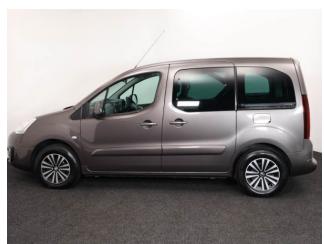

## Peugeot Partner Tepee 1.6 BlueHDi Active 3 Seat Auto (SOLD)

Aircon ~ Store Flat Ramp ~ Powered Winch ~ Only 22,000 Miles

Make: Peugeot Model: Partner Model Year: 2018 Reg Number: SF68EFM Mileage: 22000 Fuel: Diesel

## About the Peugeot Partner Tepee 1.6 BlueHDi Active 3 Seat Auto (SOLD)

2018(68) Storm Grey Metallic, Rear Wheelchair Access Conversion, 3 Seats + Wheelchair Passenger, Store Flat Fold Out Ramp, Powered Access Winch, Wheelchair Securing System, Air Conditioning, Bluetooth Telephone, Cruise Control, Overhead Storage, Body Colour Bumpers & Mirrors, Central Locking, Electric Windows, Privacy Glass, Rear Parking Sensors, Tyre Pressure Monitor, 2 Year RAC Platinum Warranty with Nationwide Cover for private users, 12 Months RAC Roadside Assistance, totally immaculate throughout with exceptionally low mileage, UK delivery service, part exchange welcome, low rate finance, please call Jubilee Automotive Group 9am~6pm Monday to Friday and 9am~2pm Saturday on 0121 502 2252