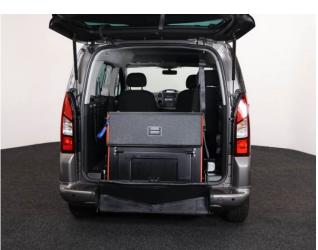

## About the Peugeot Partner Tepee 1.6 BlueHDi Active 3 Seat Auto (SOLD)

2018(68) Storm Grey Metallic, Rear Wheelchair Access Conversion, 3 Seats + Wheelchair Passenger, Store Flat Fold Out Ramp, Powered Access Winch, Wheelchair Securing System, Air Conditioning, Bluetooth Telephone, Cruise Control, Overhead Storage, Body Colour Bumpers & Mirrors, Central Locking, Electric Windows, Privacy Glass, Rear Parking Sensors, Tyre Pressure Monitor, 2 Year RAC Platinum Warranty with Nationwide Cover for private users, 12 Months RAC Roadside Assistance, totally immaculate throughout with exceptionally low mileage, UK delivery service, part exchange welcome, low rate finance, please call Jubilee Automotive Group 9am~6pm Monday to Friday and 9am~2pm Saturday on 0121 502 2252