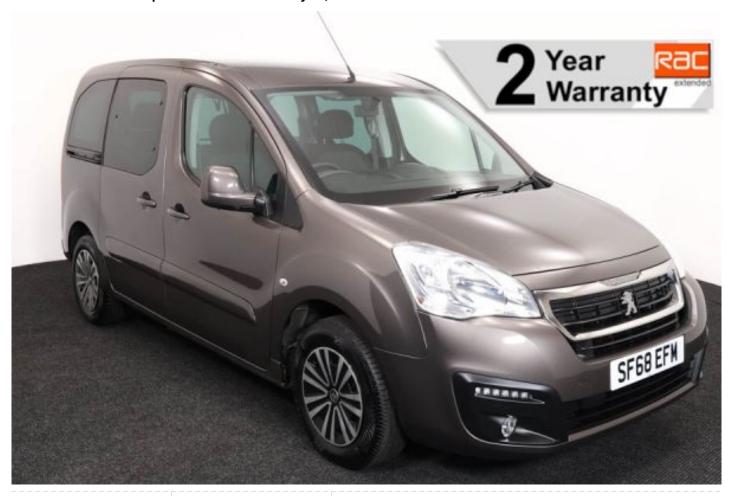

## Peugeot Partner Tepee 1.6 BlueHDi Active 3 Seat Auto (SOLD)

Aircon ~ Store Flat Ramp ~ Powered Winch ~ Only 22,000 Miles

Make: Peugeot Model: Partner Model Year: 2018 Reg Number: SF68EFM Mileage: 22000 Fuel: Diesel

## About the Peugeot Partner Tepee 1.6 BlueHDi Active 3 Seat Auto (SOLD)

2018(68) Storm Grey Metallic, Rear Wheelchair Access Conversion, 3 Seats + Wheelchair Passenger, Store Flat Fold Out Ramp, Powered Access Winch, Wheelchair Securing System, Air Conditioning, Bluetooth Telephone, Cruise Control, Overhead Storage, Body Colour Bumpers & Mirrors, Central Locking, Electric Windows, Privacy Glass, Rear Parking Sensors, Tyre Pressure Monitor, 2 Year RAC Platinum Warranty with Nationwide Cover for private users, 12 Months RAC Roadside Assistance, totally immaculate throughout with exceptionally low mileage, UK delivery service, part exchange welcome, low rate finance, please call Jubilee Automotive Group 9am~6pm Monday to Friday and 9am~2pm Saturday on 0121 502 2252