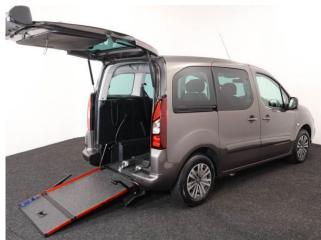

## About the Peugeot Partner Tepee 1.6 BlueHDi Active 3 Seat Auto (SOLD)

2018(68) Storm Grey Metallic, Rear Wheelchair Access Conversion, 3 Seats + Wheelchair Passenger, Store Flat Fold Out Ramp, Powered Access Winch, Wheelchair Securing System, Air Conditioning, Bluetooth Telephone, Cruise Control, Overhead Storage, Body Colour Bumpers & Mirrors, Central Locking, Electric Windows, Privacy Glass, Rear Parking Sensors, Tyre Pressure Monitor, 2 Year RAC Platinum Warranty with Nationwide Cover for private users, 12 Months RAC Roadside Assistance, totally immaculate throughout with exceptionally low mileage, UK delivery service, part exchange welcome, low rate finance, please call Jubilee Automotive Group 9am~6pm Monday to Friday and 9am~2pm Saturday on 0121 502 2252