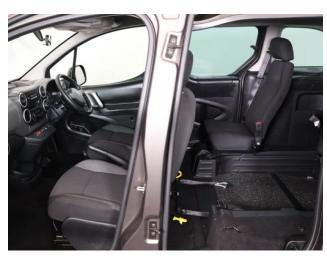

## About the Peugeot Partner Tepee 1.6 BlueHDi Active 3 Seat Auto (SOLD)

2018(68) Storm Grey Metallic, Rear Wheelchair Access Conversion, 3 Seats + Wheelchair Passenger, Store Flat Fold Out Ramp, Powered Access Winch, Wheelchair Securing System, Air Conditioning, Bluetooth Telephone, Cruise Control, Overhead Storage, Body Colour Bumpers & Mirrors, Central Locking, Electric Windows, Privacy Glass, Rear Parking Sensors, Tyre Pressure Monitor, 2 Year RAC Platinum Warranty with Nationwide Cover for private users, 12 Months RAC Roadside Assistance, totally immaculate throughout with exceptionally low mileage, UK delivery service, part exchange welcome, low rate finance, please call Jubilee Automotive Group 9am~6pm Monday to Friday and 9am~2pm Saturday on 0121 502 2252