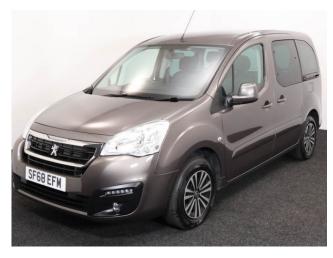

## Peugeot Partner Tepee 1.6 BlueHDi Active 3 Seat Auto (SOLD)

Aircon ~ Store Flat Ramp ~ Powered Winch ~ Only 22,000 Miles

Make: Peugeot Model: Partner Model Year: 2018 Reg Number: SF68EFM Mileage: 22000 Fuel: Diesel

## About the Peugeot Partner Tepee 1.6 BlueHDi Active 3 Seat Auto (SOLD)

2018(68) Storm Grey Metallic, Rear Wheelchair Access Conversion, 3 Seats + Wheelchair Passenger, Store Flat Fold Out Ramp, Powered Access Winch, Wheelchair Securing System, Air Conditioning, Bluetooth Telephone, Cruise Control, Overhead Storage, Body Colour Bumpers & Mirrors, Central Locking, Electric Windows, Privacy Glass, Rear Parking Sensors, Tyre Pressure Monitor, 2 Year RAC Platinum Warranty with Nationwide Cover for private users, 12 Months RAC Roadside Assistance, totally immaculate throughout with exceptionally low mileage, UK delivery service, part exchange welcome, low rate finance, please call Jubilee Automotive Group 9am~6pm Monday to Friday and 9am~2pm Saturday on 0121 502 2252