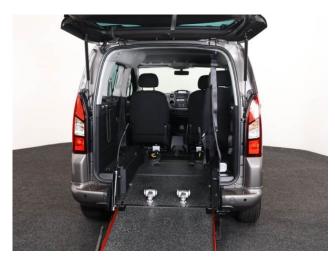

## Peugeot Partner Tepee 1.6 BlueHDi Active 3 Seat Auto (SOLD)

Aircon ~ Store Flat Ramp ~ Powered Winch ~ Only 22,000 Miles

Make: Peugeot Model: Partner Model Year: 2018 Reg Number: SF68EFM Mileage: 22000 Fuel: Diesel

## About the Peugeot Partner Tepee 1.6 BlueHDi Active 3 Seat Auto (SOLD)

2018(68) Storm Grey Metallic, Rear Wheelchair Access Conversion, 3 Seats + Wheelchair Passenger, Store Flat Fold Out Ramp, Powered Access Winch, Wheelchair Securing System, Air Conditioning, Bluetooth Telephone, Cruise Control, Overhead Storage, Body Colour Bumpers & Mirrors, Central Locking, Electric Windows, Privacy Glass, Rear Parking Sensors, Tyre Pressure Monitor, 2 Year RAC Platinum Warranty with Nationwide Cover for private users, 12 Months RAC Roadside Assistance, totally immaculate throughout with exceptionally low mileage, UK delivery service, part exchange welcome, low rate finance, please call Jubilee Automotive Group 9am~6pm Monday to Friday and 9am~2pm Saturday on 0121 502 2252