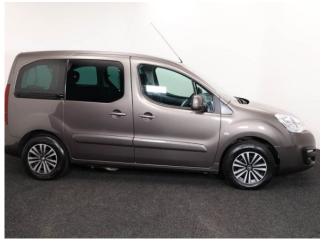

## Peugeot Partner Tepee 1.6 BlueHDi Active 3 Seat Auto (SOLD)

Aircon ~ Store Flat Ramp ~ Powered Winch ~ Only 22,000 Miles

Make: Peugeot Model: Partner Model Year: 2018 Reg Number: SF68EFM Mileage: 22000 Fuel: Diesel

## About the Peugeot Partner Tepee 1.6 BlueHDi Active 3 Seat Auto (SOLD)

2018(68) Storm Grey Metallic, Rear Wheelchair Access Conversion, 3 Seats + Wheelchair Passenger, Store Flat Fold Out Ramp, Powered Access Winch, Wheelchair Securing System, Air Conditioning, Bluetooth Telephone, Cruise Control, Overhead Storage, Body Colour Bumpers & Mirrors, Central Locking, Electric Windows, Privacy Glass, Rear Parking Sensors, Tyre Pressure Monitor, 2 Year RAC Platinum Warranty with Nationwide Cover for private users, 12 Months RAC Roadside Assistance, totally immaculate throughout with exceptionally low mileage, UK delivery service, part exchange welcome, low rate finance, please call Jubilee Automotive Group 9am~6pm Monday to Friday and 9am~2pm Saturday on 0121 502 2252