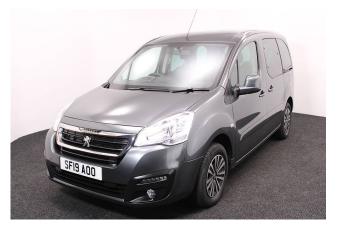

## Peugeot Partner Tepee 1.6 BlueHDi Active 3 Seat Auto (SOLD)

Aircon ~ Store Flat Ramp ~ Powered Winch ~ Only 18,000 Miles

Make: Peugeot Model: Partner Model Year: 2019 Reg Number: SF19AOO Mileage: 18000 Fuel: Diesel Transmission: Automatic Colour: Grey 3 seats (plus wheelchair passenger) Stock ref: 2918

About the Peugeot Partner Tepee 1.6 BlueHDi Active 3 Seat Auto (SOLD) 2019(19) Storm Grey Metallic, Rear Wheelchair Access Conversion, 3 Seats + Wheelchair Passenger, Store Flat Fold Out Ramp, Powered Access Winch, Wheelchair Securing System, Air Conditioning, Bluetooth Telephone, Cruise Control, Overhead Storage, Body Colour Bumpers & Mirrors, Central Locking, Electric Windows, Privacy Glass, Rear Parking Sensors, Tyre Pressure Monitor, 2 Year RAC Platinum Warranty with Nationwide Cover for private users, 12 Months RAC Roadside Assistance, totally immaculate throughout with exceptionally low mileage, UK delivery service, part exchange welcome, low rate finance, please call Jubilee Automotive Group 9am~6pm Monday to Friday and 9am~2pm Saturday on 0121 502 2252