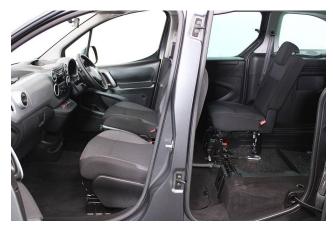

About the Peugeot Partner Tepee 1.6 BlueHDi Active 3 Seat Auto (SOLD) 2019(19) Storm Grey Metallic, Rear Wheelchair Access Conversion, 3 Seats + Wheelchair Passenger, Store Flat Fold Out Ramp, Powered Access Winch, Wheelchair Securing System, Air Conditioning, Bluetooth Telephone, Cruise Control, Overhead Storage, Body Colour Bumpers & Mirrors, Central Locking, Electric Windows, Privacy Glass, Rear Parking Sensors, Tyre Pressure Monitor, 2 Year RAC Platinum Warranty with Nationwide Cover for private users, 12 Months RAC Roadside Assistance, totally immaculate throughout with exceptionally low mileage, UK delivery service, part exchange welcome, low rate finance, please call Jubilee Automotive Group 9am~6pm Monday to Friday and 9am~2pm Saturday on 0121 502 2252