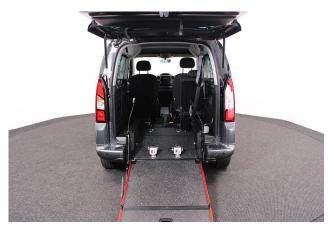

About the Peugeot Partner Tepee 1.6 BlueHDi Active 3 Seat Auto (SOLD) 2019(19) Storm Grey Metallic, Rear Wheelchair Access Conversion, 3 Seats + Wheelchair Passenger, Store Flat Fold Out Ramp, Powered Access Winch, Wheelchair Securing System, Air Conditioning, Bluetooth Telephone, Cruise Control, Overhead Storage, Body Colour Bumpers & Mirrors, Central Locking, Electric Windows, Privacy Glass, Rear Parking Sensors, Tyre Pressure Monitor, 2 Year RAC Platinum Warranty with Nationwide Cover for private users, 12 Months RAC Roadside Assistance, totally immaculate throughout with exceptionally low mileage, UK delivery service, part exchange welcome, low rate finance, please call Jubilee Automotive Group 9am~6pm Monday to Friday and 9am~2pm Saturday on 0121 502 2252