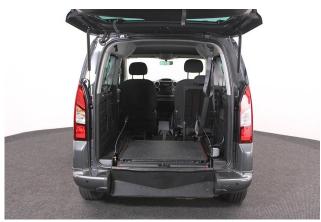

About the Peugeot Partner Tepee 1.6 BlueHDi Active 3 Seat Auto (SOLD) 2019(19) Storm Grey Metallic, Rear Wheelchair Access Conversion, 3 Seats + Wheelchair Passenger, Store Flat Fold Out Ramp, Powered Access Winch, Wheelchair Securing System, Air Conditioning, Bluetooth Telephone, Cruise Control, Overhead Storage, Body Colour Bumpers & Mirrors, Central Locking, Electric Windows, Privacy Glass, Rear Parking Sensors, Tyre Pressure Monitor, 2 Year RAC Platinum Warranty with Nationwide Cover for private users, 12 Months RAC Roadside Assistance, totally immaculate throughout with exceptionally low mileage, UK delivery service, part exchange welcome, low rate finance, please call Jubilee Automotive Group 9am~6pm Monday to Friday and 9am~2pm Saturday on 0121 502 2252