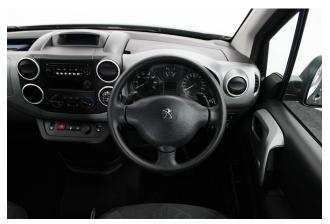

About the Peugeot Partner Tepee 1.6 BlueHDi Active 3 Seat Auto (SOLD) 2019(19) Storm Grey Metallic, Rear Wheelchair Access Conversion, 3 Seats + Wheelchair Passenger, Store Flat Fold Out Ramp, Powered Access Winch, Wheelchair Securing System, Air Conditioning, Bluetooth Telephone, Cruise Control, Overhead Storage, Body Colour Bumpers & Mirrors, Central Locking, Electric Windows, Privacy Glass, Rear Parking Sensors, Tyre Pressure Monitor, 2 Year RAC Platinum Warranty with Nationwide Cover for private users, 12 Months RAC Roadside Assistance, totally immaculate throughout with exceptionally low mileage, UK delivery service, part exchange welcome, low rate finance, please call Jubilee Automotive Group 9am~6pm Monday to Friday and 9am~2pm Saturday on 0121 502 2252