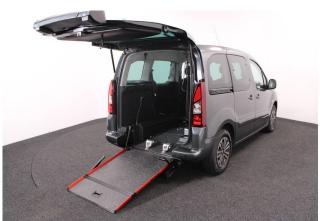

## Peugeot Partner Tepee 1.6 BlueHDi Active 3 Seat Auto (SOLD)

Aircon ~ Store Flat Ramp ~ Powered Winch ~ Only 18,000 Miles

Make: Peugeot Model: Partner Model Year: 2019 Reg Number: SF19AOO Mileage: 18000 Fuel: Diesel Transmission: Automatic Colour: Grey 3 seats (plus wheelchair passenger) Stock ref: 2918

About the Peugeot Partner Tepee 1.6 BlueHDi Active 3 Seat Auto (SOLD) 2019(19) Storm Grey Metallic, Rear Wheelchair Access Conversion, 3 Seats + Wheelchair Passenger, Store Flat Fold Out Ramp, Powered Access Winch, Wheelchair Securing System, Air Conditioning, Bluetooth Telephone, Cruise Control, Overhead Storage, Body Colour Bumpers & Mirrors, Central Locking, Electric Windows, Privacy Glass, Rear Parking Sensors, Tyre Pressure Monitor, 2 Year RAC Platinum Warranty with Nationwide Cover for private users, 12 Months RAC Roadside Assistance, totally immaculate throughout with exceptionally low mileage, UK delivery service, part exchange welcome, low rate finance, please call Jubilee Automotive Group 9am~6pm Monday to Friday and 9am~2pm Saturday on 0121 502 2252