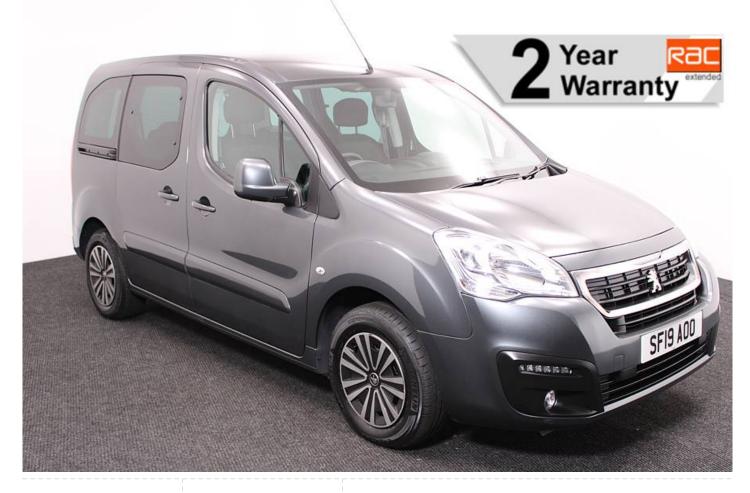

## Peugeot Partner Tepee 1.6 BlueHDi Active 3 Seat Auto (SOLD)

Aircon ~ Store Flat Ramp ~ Powered Winch ~ Only 18,000 Miles

Make: Peugeot Model: Partner Model Year: 2019 Reg Number: SF19AOO Mileage: 18000 Fuel: Diesel Transmission: Automatic Colour: Grey 3 seats (plus wheelchair passenger) Stock ref: 2918

About the Peugeot Partner Tepee 1.6 BlueHDi Active 3 Seat Auto (SOLD) 2019(19) Storm Grey Metallic, Rear Wheelchair Access Conversion, 3 Seats + Wheelchair Passenger, Store Flat Fold Out Ramp, Powered Access Winch, Wheelchair Securing System, Air Conditioning, Bluetooth Telephone, Cruise Control, Overhead Storage, Body Colour Bumpers & Mirrors, Central Locking, Electric Windows, Privacy Glass, Rear Parking Sensors, Tyre Pressure Monitor, 2 Year RAC Platinum Warranty with Nationwide Cover for private users, 12 Months RAC Roadside Assistance, totally immaculate throughout with exceptionally low mileage, UK delivery service, part exchange welcome, low rate finance, please call Jubilee Automotive Group 9am~6pm Monday to Friday and 9am~2pm Saturday on 0121 502 2252