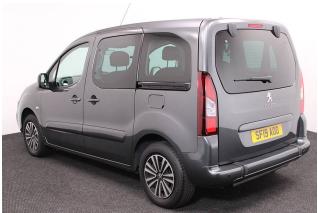

## Peugeot Partner Tepee 1.6 BlueHDi Active 3 Seat Auto (SOLD)

Aircon ~ Store Flat Ramp ~ Powered Winch ~ Only 18,000 Miles

Make: Peugeot Model: Partner Model Year: 2019 Reg Number: SF19AOO Mileage: 18000 Fuel: Diesel Transmission: Automatic Colour: Grey 3 seats (plus wheelchair passenger) Stock ref: 2918

About the Peugeot Partner Tepee 1.6 BlueHDi Active 3 Seat Auto (SOLD) 2019(19) Storm Grey Metallic, Rear Wheelchair Access Conversion, 3 Seats + Wheelchair Passenger, Store Flat Fold Out Ramp, Powered Access Winch, Wheelchair Securing System, Air Conditioning, Bluetooth Telephone, Cruise Control, Overhead Storage, Body Colour Bumpers & Mirrors, Central Locking, Electric Windows, Privacy Glass, Rear Parking Sensors, Tyre Pressure Monitor, 2 Year RAC Platinum Warranty with Nationwide Cover for private users, 12 Months RAC Roadside Assistance, totally immaculate throughout with exceptionally low mileage, UK delivery service, part exchange welcome, low rate finance, please call Jubilee Automotive Group 9am~6pm Monday to Friday and 9am~2pm Saturday on 0121 502 2252