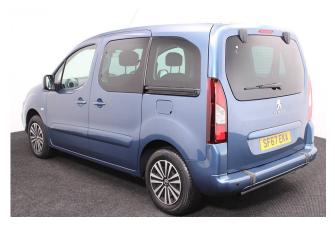

## Peugeot Partner Tepee 1.6 BlueHDi Active 3 Seat Auto

Aircon ~ Store Flat Ramp ~ Powered Winch ~ Only 5,000 Miles

Make: Peugeot Model: Partner Model Year: 2018 Reg Number: SF67EKA Mileage: 5000

Fuel: Diesel

Transmission: Automatic

Colour: Blue

3 seats (plus wheelchair

passenger) Stock ref: 2942

## About the Peugeot Partner Tepee 1.6 BlueHDi Active 3 Seat Auto

2018(67) Maldives Blue Metallic, Rear Wheelchair Access Conversion, 3
Seats + Wheelchair Passenger, Store Flat Fold Out Ramp, Powered Access Winch, Wheelchair Securing System, Air Conditioning, Bluetooth Telephone, Cruise Control, Overhead Storage, Body Colour Bumpers & Mirrors, Central Locking, Electric Windows, Privacy Glass, Rear Parking Sensors, Tyre Pressure Monitor, 2 Year RAC Platinum Warranty with Nationwide Cover for private users, 12 Months RAC Roadside Assistance, totally immaculate throughout, UK delivery service, part exchange welcome, low rate finance, please call Jubilee Automotive Group 9am~6pm Monday to Friday and 9am~2pm Saturday on 0121 502 2252