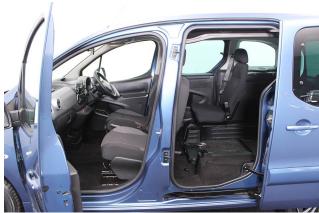

## About the Peugeot Partner Tepee 1.6 BlueHDi Active 3 Seat Auto

2018(67) Maldives Blue Metallic, Rear Wheelchair Access Conversion, 3
Seats + Wheelchair Passenger, Store Flat Fold Out Ramp, Powered Access Winch, Wheelchair Securing System, Air Conditioning, Bluetooth Telephone, Cruise Control, Overhead Storage, Body Colour Bumpers & Mirrors, Central Locking, Electric Windows, Privacy Glass, Rear Parking Sensors, Tyre Pressure Monitor, 2 Year RAC Platinum Warranty with Nationwide Cover for private users, 12 Months RAC Roadside Assistance, totally immaculate throughout, UK delivery service, part exchange welcome, low rate finance, please call Jubilee Automotive Group 9am~6pm Monday to Friday and 9am~2pm Saturday on 0121 502 2252