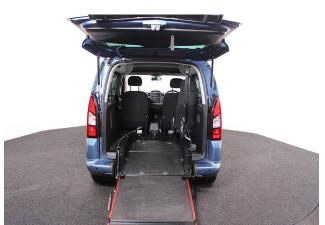

## About the Peugeot Partner Tepee 1.6 BlueHDi Active 3 Seat Auto

2018(67) Maldives Blue Metallic, Rear Wheelchair Access Conversion, 3
Seats + Wheelchair Passenger, Store Flat Fold Out Ramp, Powered Access Winch, Wheelchair Securing System, Air Conditioning, Bluetooth Telephone, Cruise Control, Overhead Storage, Body Colour Bumpers & Mirrors, Central Locking, Electric Windows, Privacy Glass, Rear Parking Sensors, Tyre Pressure Monitor, 2 Year RAC Platinum Warranty with Nationwide Cover for private users, 12 Months RAC Roadside Assistance, totally immaculate throughout, UK delivery service, part exchange welcome, low rate finance, please call Jubilee Automotive Group 9am~6pm Monday to Friday and 9am~2pm Saturday on 0121 502 2252