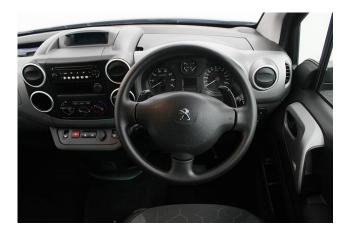

## About the Peugeot Partner Tepee 1.6 BlueHDi Active 3 Seat Auto

2018(67) Maldives Blue Metallic, Rear Wheelchair Access Conversion, 3
Seats + Wheelchair Passenger, Store Flat Fold Out Ramp, Powered Access Winch, Wheelchair Securing System, Air Conditioning, Bluetooth Telephone, Cruise Control, Overhead Storage, Body Colour Bumpers & Mirrors, Central Locking, Electric Windows, Privacy Glass, Rear Parking Sensors, Tyre Pressure Monitor, 2 Year RAC Platinum Warranty with Nationwide Cover for private users, 12 Months RAC Roadside Assistance, totally immaculate throughout, UK delivery service, part exchange welcome, low rate finance, please call Jubilee Automotive Group 9am~6pm Monday to Friday and 9am~2pm Saturday on 0121 502 2252