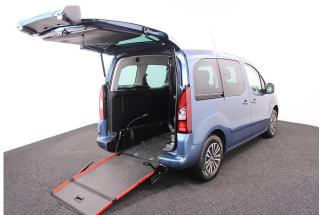

## About the Peugeot Partner Tepee 1.6 BlueHDi Active 3 Seat Auto

2018(67) Maldives Blue Metallic, Rear Wheelchair Access Conversion, 3
Seats + Wheelchair Passenger, Store Flat Fold Out Ramp, Powered Access Winch, Wheelchair Securing System, Air Conditioning, Bluetooth Telephone, Cruise Control, Overhead Storage, Body Colour Bumpers & Mirrors, Central Locking, Electric Windows, Privacy Glass, Rear Parking Sensors, Tyre Pressure Monitor, 2 Year RAC Platinum Warranty with Nationwide Cover for private users, 12 Months RAC Roadside Assistance, totally immaculate throughout, UK delivery service, part exchange welcome, low rate finance, please call Jubilee Automotive Group 9am~6pm Monday to Friday and 9am~2pm Saturday on 0121 502 2252