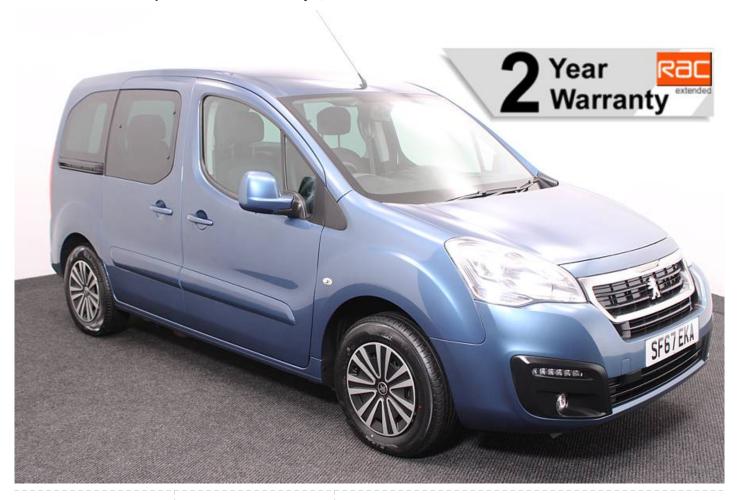

## Peugeot Partner Tepee 1.6 BlueHDi Active 3 Seat Auto

Aircon ~ Store Flat Ramp ~ Powered Winch ~ Only 5,000 Miles

Make: Peugeot Model: Partner Model Year: 2018 Reg Number: SF67EKA Mileage: 5000

Fuel: Diesel

Transmission: Automatic

Colour: Blue

3 seats (plus wheelchair

passenger) Stock ref: 2942

## About the Peugeot Partner Tepee 1.6 BlueHDi Active 3 Seat Auto

2018(67) Maldives Blue Metallic, Rear Wheelchair Access Conversion, 3
Seats + Wheelchair Passenger, Store Flat Fold Out Ramp, Powered Access Winch, Wheelchair Securing System, Air Conditioning, Bluetooth Telephone, Cruise Control, Overhead Storage, Body Colour Bumpers & Mirrors, Central Locking, Electric Windows, Privacy Glass, Rear Parking Sensors, Tyre Pressure Monitor, 2 Year RAC Platinum Warranty with Nationwide Cover for private users, 12 Months RAC Roadside Assistance, totally immaculate throughout, UK delivery service, part exchange welcome, low rate finance, please call Jubilee Automotive Group 9am~6pm Monday to Friday and 9am~2pm Saturday on 0121 502 2252