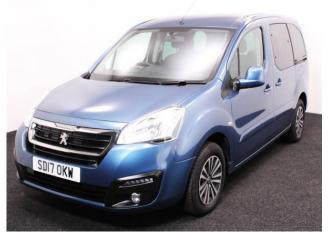

## Peugeot Partner Tepee 1.6 BlueHDi 3 Seat Manual

Aircon ~ Powered Winch ~ Store Flat Ramp ~ Only 22,000 Miles

Make: Peugeot Model: Partner Model Year: 2017 Reg Number: SD17OKW Mileage: 22000 Fuel: Diesel Transmission: Manual Colour: Blue 3 seats (plus wheelchair passenger) Stock ref: 2911 About the Peugeot Partner Tepee 1.6 BlueHDi 3 Seat Manual

2017(17) Maldives Blue Metallic, Rear Wheelchair Access Conversion, 3 Seats + Wheelchair Passenger, Lowered Floor, Store Flat Fold Out Ramp, Powered Access Winch, Wheelchair Securing System, Air Conditioning, Bluetooth Telephone, Cruise Control, Central Locking, Electric Windows, Body Colour Bumpers & Mirrors, Privacy Glass, Rear Parking Sensors, Tyre Pressure Monitor, 2 Year RAC Platinum Warranty with Nationwide Cover for private users, 12 Months RAC Roadside Assistance, totally immaculate throughout with exceptionally low mileage, UK delivery service, part exchange welcome, low rate finance, please call Jubilee Automotive Group 9am~6pm Monday to Friday and 9am~2pm Saturday on 0121 502 2252