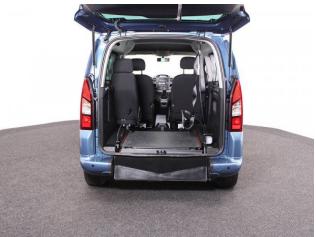

2017(17) Maldives Blue Metallic, Rear Wheelchair Access Conversion, 3 Seats + Wheelchair Passenger, Lowered Floor, Store Flat Fold Out Ramp, Powered Access Winch, Wheelchair Securing System, Air Conditioning, Bluetooth Telephone, Cruise Control, Central Locking, Electric Windows, Body Colour Bumpers & Mirrors, Privacy Glass, Rear Parking Sensors, Tyre Pressure Monitor, 2 Year RAC Platinum Warranty with Nationwide Cover for private users, 12 Months RAC Roadside Assistance, totally immaculate throughout with exceptionally low mileage, UK delivery service, part exchange welcome, low rate finance, please call Jubilee Automotive Group 9am~6pm Monday to Friday and 9am~2pm Saturday on 0121 502 2252