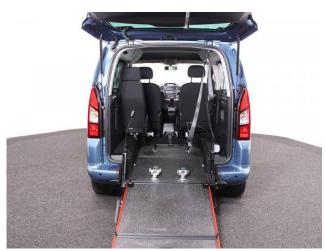

2017(17) Maldives Blue Metallic, Rear Wheelchair Access Conversion, 3 Seats + Wheelchair Passenger, Lowered Floor, Store Flat Fold Out Ramp, Powered Access Winch, Wheelchair Securing System, Air Conditioning, Bluetooth Telephone, Cruise Control, Central Locking, Electric Windows, Body Colour Bumpers & Mirrors, Privacy Glass, Rear Parking Sensors, Tyre Pressure Monitor, 2 Year RAC Platinum Warranty with Nationwide Cover for private users, 12 Months RAC Roadside Assistance, totally immaculate throughout with exceptionally low mileage, UK delivery service, part exchange welcome, low rate finance, please call Jubilee Automotive Group 9am~6pm Monday to Friday and 9am~2pm Saturday on 0121 502 2252