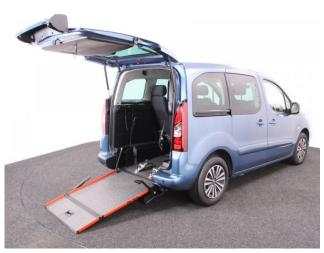

2017(17) Maldives Blue Metallic, Rear Wheelchair Access Conversion, 3 Seats + Wheelchair Passenger, Lowered Floor, Store Flat Fold Out Ramp, Powered Access Winch, Wheelchair Securing System, Air Conditioning, Bluetooth Telephone, Cruise Control, Central Locking, Electric Windows, Body Colour Bumpers & Mirrors, Privacy Glass, Rear Parking Sensors, Tyre Pressure Monitor, 2 Year RAC Platinum Warranty with Nationwide Cover for private users, 12 Months RAC Roadside Assistance, totally immaculate throughout with exceptionally low mileage, UK delivery service, part exchange welcome, low rate finance, please call Jubilee Automotive Group 9am~6pm Monday to Friday and 9am~2pm Saturday on 0121 502 2252