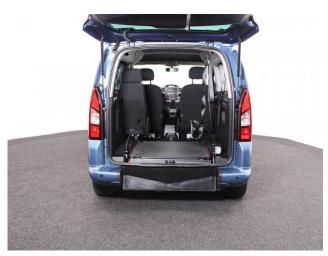

2017(17) Maldives Blue Metallic, Rear Wheelchair Access Conversion, 3 Seats + Wheelchair Passenger, Lowered Floor, Store Flat Fold Out Ramp, Powered Access Winch, Wheelchair Securing System, Air Conditioning, Bluetooth Telephone, Cruise Control, Central Locking, Electric Windows, Body Colour Bumpers & Mirrors, Privacy Glass, Rear Parking Sensors, Tyre Pressure Monitor, 2 Year RAC Platinum Warranty with Nationwide Cover for private users, 12 Months RAC Roadside Assistance, totally immaculate throughout with exceptionally low mileage, UK delivery service, part exchange welcome, low rate finance, please call Jubilee Automotive Group 9am~6pm Monday to Friday and 9am~2pm Saturday on 0121 502 2252