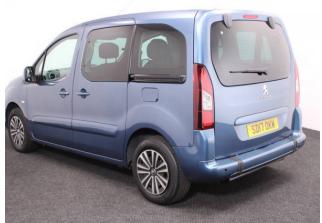

## Peugeot Partner Tepee 1.6 BlueHDi 3 Seat Manual

Aircon ~ Powered Winch ~ Store Flat Ramp ~ Only 22,000 Miles

Make: Peugeot Model: Partner Model Year: 2017 Reg Number: SD17OKW Mileage: 22000 Fuel: Diesel Transmission: Manual Colour: Blue 3 seats (plus wheelchair passenger) Stock ref: 2911 About the Peugeot Partner Tepee 1.6 BlueHDi 3 Seat Manual

2017(17) Maldives Blue Metallic, Rear Wheelchair Access Conversion, 3 Seats + Wheelchair Passenger, Lowered Floor, Store Flat Fold Out Ramp, Powered Access Winch, Wheelchair Securing System, Air Conditioning, Bluetooth Telephone, Cruise Control, Central Locking, Electric Windows, Body Colour Bumpers & Mirrors, Privacy Glass, Rear Parking Sensors, Tyre Pressure Monitor, 2 Year RAC Platinum Warranty with Nationwide Cover for private users, 12 Months RAC Roadside Assistance, totally immaculate throughout with exceptionally low mileage, UK delivery service, part exchange welcome, low rate finance, please call Jubilee Automotive Group 9am~6pm Monday to Friday and 9am~2pm Saturday on 0121 502 2252