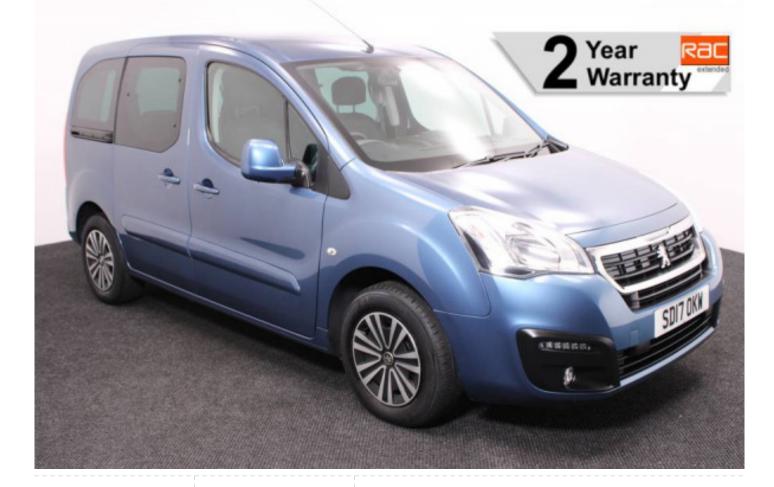

## Peugeot Partner Tepee 1.6 BlueHDi 3 Seat Manual

Aircon ~ Powered Winch ~ Store Flat Ramp ~ Only 22,000 Miles

Make: Peugeot Model: Partner Model Year: 2017 Reg Number: SD17OKW Mileage: 22000 Fuel: Diesel Transmission: Manual Colour: Blue 3 seats (plus wheelchair passenger) Stock ref: 2911 About the Peugeot Partner Tepee 1.6 BlueHDi 3 Seat Manual

2017(17) Maldives Blue Metallic, Rear Wheelchair Access Conversion, 3 Seats + Wheelchair Passenger, Lowered Floor, Store Flat Fold Out Ramp, Powered Access Winch, Wheelchair Securing System, Air Conditioning, Bluetooth Telephone, Cruise Control, Central Locking, Electric Windows, Body Colour Bumpers & Mirrors, Privacy Glass, Rear Parking Sensors, Tyre Pressure Monitor, 2 Year RAC Platinum Warranty with Nationwide Cover for private users, 12 Months RAC Roadside Assistance, totally immaculate throughout with exceptionally low mileage, UK delivery service, part exchange welcome, low rate finance, please call Jubilee Automotive Group 9am~6pm Monday to Friday and 9am~2pm Saturday on 0121 502 2252