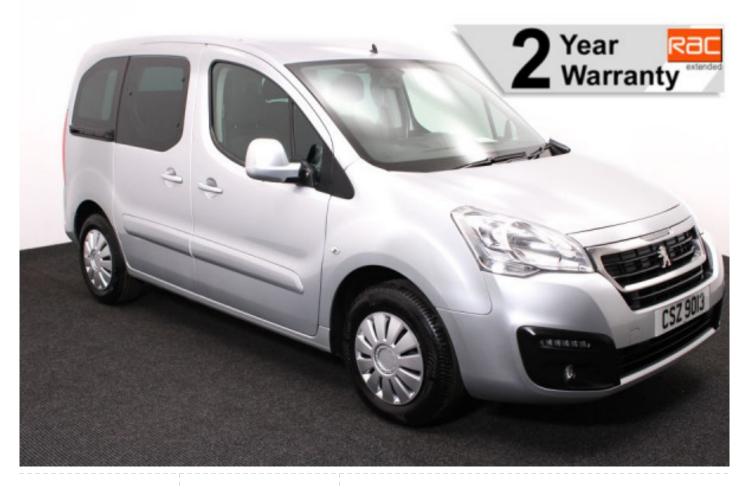

## Peugeot Partner Tepee 1.6 Active 3 Seat Manual (SOLD)

Aircon ~ Store Flat Ramp ~ Powered Winch ~ Only 10,000 Miles

Make: Peugeot Model: Partner Model Year: 2019 Reg Number: CSZ9013 Mileage: 10000 Fuel: Diesel

Transmission: Manual Colour: Silver

3 seats (plus wheelchair

passenger) Stock ref: 2350

## About the Peugeot Partner Tepee 1.6 Active 3 Seat Manual (SOLD)

2019 Cosmic Silver Metallic, Rear Wheelchair Access Conversion, 3 Seats + Wheelchair Passenger, Store Flat Fold Out Ramp, Powered Access Winch, Wheelchair Securing System, Air Conditioning, Bluetooth Telephone, Cruise Control, Overhead Storage, Body Colour Bumpers & Mirrors, Protective Side Mouldings, Central Locking, Electric Windows, Privacy Glass, Rear Parking Sensors, 2 Year RAC Platinum Warranty with Nationwide Cover for private users, 12 Months RAC Roadside Assistance, totally immaculate throughout, UK delivery service, part exchange welcome, low rate finance, please call Jubilee Automotive Group 9am~6pm Monday to Friday and 9am~2pm Saturday on 0121 502 2252