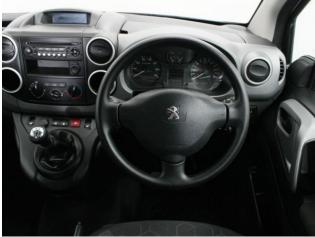

## About the Peugeot Partner Tepee 1.6 Active 3 Seat Manual (SOLD)

2019 Cosmic Silver Metallic, Rear Wheelchair Access Conversion, 3 Seats + Wheelchair Passenger, Store Flat Fold Out Ramp, Powered Access Winch, Wheelchair Securing System, Air Conditioning, Bluetooth Telephone, Cruise Control, Overhead Storage, Body Colour Bumpers & Mirrors, Protective Side Mouldings, Central Locking, Electric Windows, Privacy Glass, Rear Parking Sensors, 2 Year RAC Platinum Warranty with Nationwide Cover for private users, 12 Months RAC Roadside Assistance, totally immaculate throughout, UK delivery service, part exchange welcome, low rate finance, please call Jubilee Automotive Group 9am~6pm Monday to Friday and 9am~2pm Saturday on 0121 502 2252