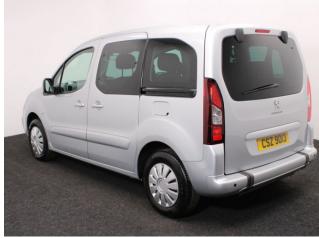

## Peugeot Partner Tepee 1.6 Active 3 Seat Manual (SOLD)

Aircon ~ Store Flat Ramp ~ Powered Winch ~ Only 10,000 Miles

Make: Peugeot Model: Partner Model Year: 2019 Reg Number: CSZ9013 Mileage: 10000 Fuel: Diesel

Transmission: Manual Colour: Silver

3 seats (plus wheelchair

passenger) Stock ref: 2350

## About the Peugeot Partner Tepee 1.6 Active 3 Seat Manual (SOLD)

2019 Cosmic Silver Metallic, Rear Wheelchair Access Conversion, 3 Seats + Wheelchair Passenger, Store Flat Fold Out Ramp, Powered Access Winch, Wheelchair Securing System, Air Conditioning, Bluetooth Telephone, Cruise Control, Overhead Storage, Body Colour Bumpers & Mirrors, Protective Side Mouldings, Central Locking, Electric Windows, Privacy Glass, Rear Parking Sensors, 2 Year RAC Platinum Warranty with Nationwide Cover for private users, 12 Months RAC Roadside Assistance, totally immaculate throughout, UK delivery service, part exchange welcome, low rate finance, please call Jubilee Automotive Group 9am~6pm Monday to Friday and 9am~2pm Saturday on 0121 502 2252