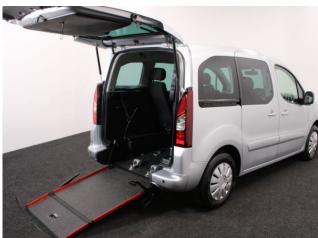

## About the Peugeot Partner Tepee 1.6 Active 3 Seat Manual (SOLD)

2019 Cosmic Silver Metallic, Rear Wheelchair Access Conversion, 3 Seats + Wheelchair Passenger, Store Flat Fold Out Ramp, Powered Access Winch, Wheelchair Securing System, Air Conditioning, Bluetooth Telephone, Cruise Control, Overhead Storage, Body Colour Bumpers & Mirrors, Protective Side Mouldings, Central Locking, Electric Windows, Privacy Glass, Rear Parking Sensors, 2 Year RAC Platinum Warranty with Nationwide Cover for private users, 12 Months RAC Roadside Assistance, totally immaculate throughout, UK delivery service, part exchange welcome, low rate finance, please call Jubilee Automotive Group 9am~6pm Monday to Friday and 9am~2pm Saturday on 0121 502 2252