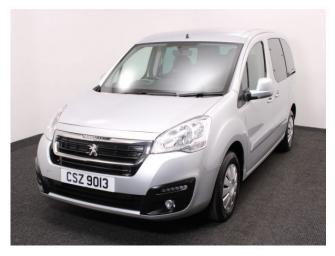

## Peugeot Partner Tepee 1.6 Active 3 Seat Manual (SOLD)

Aircon ~ Store Flat Ramp ~ Powered Winch ~ Only 10,000 Miles

Make: Peugeot Model: Partner Model Year: 2019 Reg Number: CSZ9013 Mileage: 10000 Fuel: Diesel

Transmission: Manual Colour: Silver

3 seats (plus wheelchair

passenger) Stock ref: 2350

## About the Peugeot Partner Tepee 1.6 Active 3 Seat Manual (SOLD)

2019 Cosmic Silver Metallic, Rear Wheelchair Access Conversion, 3 Seats + Wheelchair Passenger, Store Flat Fold Out Ramp, Powered Access Winch, Wheelchair Securing System, Air Conditioning, Bluetooth Telephone, Cruise Control, Overhead Storage, Body Colour Bumpers & Mirrors, Protective Side Mouldings, Central Locking, Electric Windows, Privacy Glass, Rear Parking Sensors, 2 Year RAC Platinum Warranty with Nationwide Cover for private users, 12 Months RAC Roadside Assistance, totally immaculate throughout, UK delivery service, part exchange welcome, low rate finance, please call Jubilee Automotive Group 9am~6pm Monday to Friday and 9am~2pm Saturday on 0121 502 2252