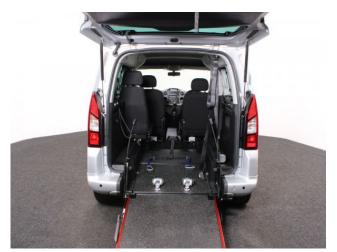

## About the Peugeot Partner Tepee 1.6 Active 3 Seat Manual (SOLD)

2019 Cosmic Silver Metallic, Rear Wheelchair Access Conversion, 3 Seats + Wheelchair Passenger, Store Flat Fold Out Ramp, Powered Access Winch, Wheelchair Securing System, Air Conditioning, Bluetooth Telephone, Cruise Control, Overhead Storage, Body Colour Bumpers & Mirrors, Protective Side Mouldings, Central Locking, Electric Windows, Privacy Glass, Rear Parking Sensors, 2 Year RAC Platinum Warranty with Nationwide Cover for private users, 12 Months RAC Roadside Assistance, totally immaculate throughout, UK delivery service, part exchange welcome, low rate finance, please call Jubilee Automotive Group 9am~6pm Monday to Friday and 9am~2pm Saturday on 0121 502 2252