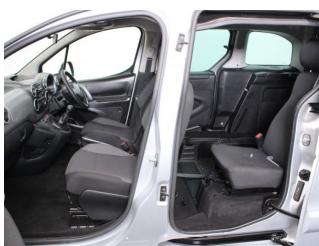

## About the Peugeot Partner Tepee 1.6 Active 3 Seat Manual (SOLD)

2019 Cosmic Silver Metallic, Rear Wheelchair Access Conversion, 3 Seats + Wheelchair Passenger, Store Flat Fold Out Ramp, Powered Access Winch, Wheelchair Securing System, Air Conditioning, Bluetooth Telephone, Cruise Control, Overhead Storage, Body Colour Bumpers & Mirrors, Protective Side Mouldings, Central Locking, Electric Windows, Privacy Glass, Rear Parking Sensors, 2 Year RAC Platinum Warranty with Nationwide Cover for private users, 12 Months RAC Roadside Assistance, totally immaculate throughout, UK delivery service, part exchange welcome, low rate finance, please call Jubilee Automotive Group 9am~6pm Monday to Friday and 9am~2pm Saturday on 0121 502 2252