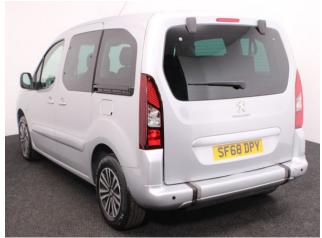

## Peugeot Partner Tepee 1.6 Active 3 Seat Manual

Aircon ~ Store Flat Ramp ~ Powered Winch ~ Only 10,000 Miles

Make: Peugeot Model: Partner Model Year: 2018 Reg Number: SF68DPY Mileage: 10000 Fuel: Diesel Transmission: Manual Colour: Silver 3 seats (plus wheelchair passenger) Stock ref: 2427

## About the Peugeot Partner Tepee 1.6 Active 3 Seat Manual

2018(68) Cosmic Silver Metallic, Rear Wheelchair Access Conversion, 3 Seats + Wheelchair Passenger, Store Flat Fold Out Ramp, Powered Access Winch, Wheelchair Securing System, Air Conditioning, Bluetooth Telephone, Cruise Control, Overhead Storage, Body Colour Bumpers & Mirrors, Protective Side Mouldings, Central Locking, Electric Windows, Privacy Glass, Rear Parking Sensors, 2 Year RAC Platinum Warranty with Nationwide Cover for private users, 12 Months RAC Roadside Assistance, totally immaculate throughout, UK delivery service, part exchange welcome, low rate finance, please call Jubilee Automotive Group 9am~6pm Monday to Friday and 9am~2pm Saturday on 0121 502 2252