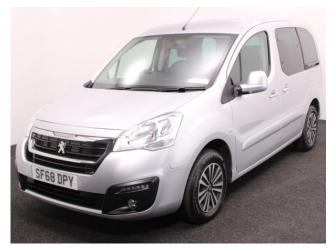

## Peugeot Partner Tepee 1.6 Active 3 Seat Manual

Aircon ~ Store Flat Ramp ~ Powered Winch ~ Only 10,000 Miles

Make: Peugeot Model: Partner Model Year: 2018 Reg Number: SF68DPY Mileage: 10000 Fuel: Diesel Transmission: Manual Colour: Silver 3 seats (plus wheelchair passenger) Stock ref: 2427

## About the Peugeot Partner Tepee 1.6 Active 3 Seat Manual

2018(68) Cosmic Silver Metallic, Rear Wheelchair Access Conversion, 3 Seats + Wheelchair Passenger, Store Flat Fold Out Ramp, Powered Access Winch, Wheelchair Securing System, Air Conditioning, Bluetooth Telephone, Cruise Control, Overhead Storage, Body Colour Bumpers & Mirrors, Protective Side Mouldings, Central Locking, Electric Windows, Privacy Glass, Rear Parking Sensors, 2 Year RAC Platinum Warranty with Nationwide Cover for private users, 12 Months RAC Roadside Assistance, totally immaculate throughout, UK delivery service, part exchange welcome, low rate finance, please call Jubilee Automotive Group 9am~6pm Monday to Friday and 9am~2pm Saturday on 0121 502 2252