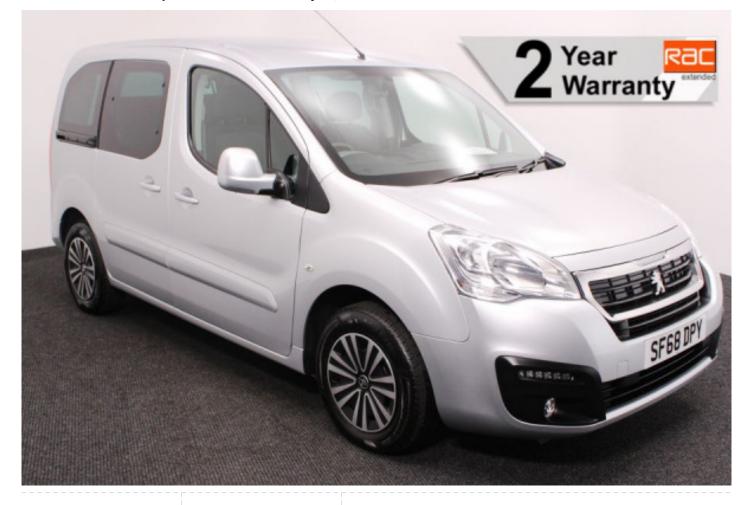

## Peugeot Partner Tepee 1.6 Active 3 Seat Manual

Aircon ~ Store Flat Ramp ~ Powered Winch ~ Only 10,000 Miles

Make: Peugeot Model: Partner Model Year: 2018 Reg Number: SF68DPY Mileage: 10000 Fuel: Diesel Transmission: Manual Colour: Silver 3 seats (plus wheelchair passenger) Stock ref: 2427

## About the Peugeot Partner Tepee 1.6 Active 3 Seat Manual

2018(68) Cosmic Silver Metallic, Rear Wheelchair Access Conversion, 3 Seats + Wheelchair Passenger, Store Flat Fold Out Ramp, Powered Access Winch, Wheelchair Securing System, Air Conditioning, Bluetooth Telephone, Cruise Control, Overhead Storage, Body Colour Bumpers & Mirrors, Protective Side Mouldings, Central Locking, Electric Windows, Privacy Glass, Rear Parking Sensors, 2 Year RAC Platinum Warranty with Nationwide Cover for private users, 12 Months RAC Roadside Assistance, totally immaculate throughout, UK delivery service, part exchange welcome, low rate finance, please call Jubilee Automotive Group 9am~6pm Monday to Friday and 9am~2pm Saturday on 0121 502 2252