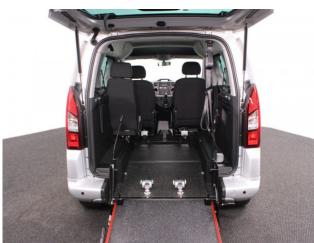

## Peugeot Partner Tepee 1.6 Active 3 Seat Manual

Aircon ~ Store Flat Ramp ~ Powered Winch ~ Only 10,000 Miles

Make: Peugeot Model: Partner Model Year: 2018 Reg Number: SF68DPY Mileage: 10000 Fuel: Diesel Transmission: Manual Colour: Silver 3 seats (plus wheelchair passenger) Stock ref: 2427

## About the Peugeot Partner Tepee 1.6 Active 3 Seat Manual

2018(68) Cosmic Silver Metallic, Rear Wheelchair Access Conversion, 3 Seats + Wheelchair Passenger, Store Flat Fold Out Ramp, Powered Access Winch, Wheelchair Securing System, Air Conditioning, Bluetooth Telephone, Cruise Control, Overhead Storage, Body Colour Bumpers & Mirrors, Protective Side Mouldings, Central Locking, Electric Windows, Privacy Glass, Rear Parking Sensors, 2 Year RAC Platinum Warranty with Nationwide Cover for private users, 12 Months RAC Roadside Assistance, totally immaculate throughout, UK delivery service, part exchange welcome, low rate finance, please call Jubilee Automotive Group 9am~6pm Monday to Friday and 9am~2pm Saturday on 0121 502 2252