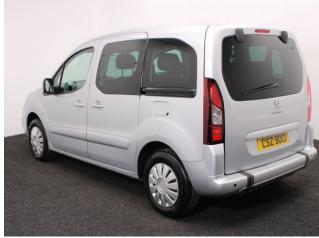

## Peugeot Partner Tepee 1.6 Active 3 Seat Manual

Aircon ~ Store Flat Ramp ~ Powered Winch ~ Only 10,000 Miles

Make: Peugeot Model: Partner Model Year: 2019 Reg Number: CSZ9013 Mileage: 10000 Fuel: Diesel

## About the Peugeot Partner Tepee 1.6 Active 3 Seat Manual

2019 Cosmic Silver Metallic, Rear Wheelchair Access Conversion, 3 Seats + Wheelchair Passenger, Store Flat Fold Out Ramp, Powered Access Winch, Wheelchair Securing System, Air Conditioning, Bluetooth Telephone, Cruise Control, Overhead Storage, Body Colour Bumpers & Mirrors, Protective Side Mouldings, Central Locking, Electric Windows, Privacy Glass, Rear Parking Sensors, 2 Year RAC Platinum Warranty with Nationwide Cover for private users, 12 Months RAC Roadside Assistance, totally immaculate throughout, UK delivery service, part exchange welcome, low rate finance, please call Jubilee Automotive Group 9am~6pm Monday to Friday and 9am~2pm Saturday on 0121 502 2252