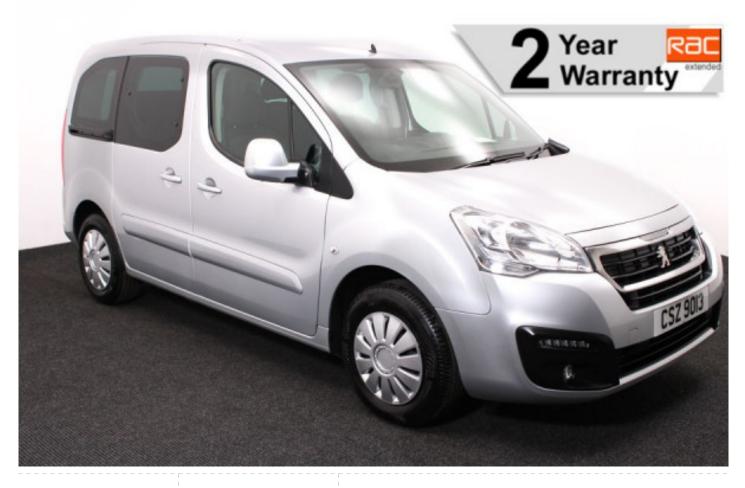

## Peugeot Partner Tepee 1.6 Active 3 Seat Manual

Aircon ~ Store Flat Ramp ~ Powered Winch ~ Only 10,000 Miles

Make: Peugeot Model: Partner Model Year: 2019 Reg Number: CSZ9013 Mileage: 10000 Fuel: Diesel

## About the Peugeot Partner Tepee 1.6 Active 3 Seat Manual

2019 Cosmic Silver Metallic, Rear Wheelchair Access Conversion, 3 Seats + Wheelchair Passenger, Store Flat Fold Out Ramp, Powered Access Winch, Wheelchair Securing System, Air Conditioning, Bluetooth Telephone, Cruise Control, Overhead Storage, Body Colour Bumpers & Mirrors, Protective Side Mouldings, Central Locking, Electric Windows, Privacy Glass, Rear Parking Sensors, 2 Year RAC Platinum Warranty with Nationwide Cover for private users, 12 Months RAC Roadside Assistance, totally immaculate throughout, UK delivery service, part exchange welcome, low rate finance, please call Jubilee Automotive Group 9am~6pm Monday to Friday and 9am~2pm Saturday on 0121 502 2252