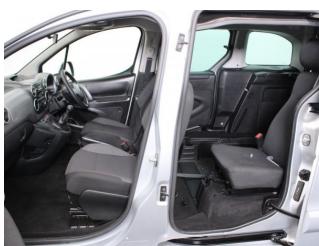

## About the Peugeot Partner Tepee 1.6 Active 3 Seat Manual

2019 Cosmic Silver Metallic, Rear Wheelchair Access Conversion, 3 Seats + Wheelchair Passenger, Store Flat Fold Out Ramp, Powered Access Winch, Wheelchair Securing System, Air Conditioning, Bluetooth Telephone, Cruise Control, Overhead Storage, Body Colour Bumpers & Mirrors, Protective Side Mouldings, Central Locking, Electric Windows, Privacy Glass, Rear Parking Sensors, 2 Year RAC Platinum Warranty with Nationwide Cover for private users, 12 Months RAC Roadside Assistance, totally immaculate throughout, UK delivery service, part exchange welcome, low rate finance, please call Jubilee Automotive Group 9am~6pm Monday to Friday and 9am~2pm Saturday on 0121 502 2252