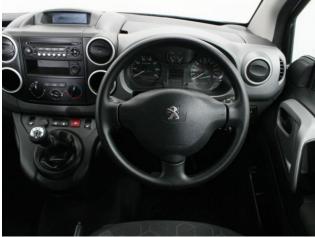

## About the Peugeot Partner Tepee 1.6 Active 3 Seat Manual

2019 Cosmic Silver Metallic, Rear Wheelchair Access Conversion, 3 Seats + Wheelchair Passenger, Store Flat Fold Out Ramp, Powered Access Winch, Wheelchair Securing System, Air Conditioning, Bluetooth Telephone, Cruise Control, Overhead Storage, Body Colour Bumpers & Mirrors, Protective Side Mouldings, Central Locking, Electric Windows, Privacy Glass, Rear Parking Sensors, 2 Year RAC Platinum Warranty with Nationwide Cover for private users, 12 Months RAC Roadside Assistance, totally immaculate throughout, UK delivery service, part exchange welcome, low rate finance, please call Jubilee Automotive Group 9am~6pm Monday to Friday and 9am~2pm Saturday on 0121 502 2252