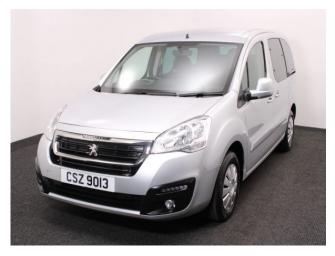

## Peugeot Partner Tepee 1.6 Active 3 Seat Manual

Aircon ~ Store Flat Ramp ~ Powered Winch ~ Only 10,000 Miles

Make: Peugeot Model: Partner Model Year: 2019 Reg Number: CSZ9013 Mileage: 10000 Fuel: Diesel

## About the Peugeot Partner Tepee 1.6 Active 3 Seat Manual

2019 Cosmic Silver Metallic, Rear Wheelchair Access Conversion, 3 Seats + Wheelchair Passenger, Store Flat Fold Out Ramp, Powered Access Winch, Wheelchair Securing System, Air Conditioning, Bluetooth Telephone, Cruise Control, Overhead Storage, Body Colour Bumpers & Mirrors, Protective Side Mouldings, Central Locking, Electric Windows, Privacy Glass, Rear Parking Sensors, 2 Year RAC Platinum Warranty with Nationwide Cover for private users, 12 Months RAC Roadside Assistance, totally immaculate throughout, UK delivery service, part exchange welcome, low rate finance, please call Jubilee Automotive Group 9am~6pm Monday to Friday and 9am~2pm Saturday on 0121 502 2252