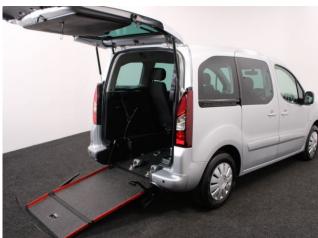

## Peugeot Partner Tepee 1.6 Active 3 Seat Manual

Aircon ~ Store Flat Ramp ~ Powered Winch ~ Only 10,000 Miles

Make: Peugeot Model: Partner Model Year: 2019 Reg Number: CSZ9013 Mileage: 10000 Fuel: Diesel

## About the Peugeot Partner Tepee 1.6 Active 3 Seat Manual

2019 Cosmic Silver Metallic, Rear Wheelchair Access Conversion, 3 Seats + Wheelchair Passenger, Store Flat Fold Out Ramp, Powered Access Winch, Wheelchair Securing System, Air Conditioning, Bluetooth Telephone, Cruise Control, Overhead Storage, Body Colour Bumpers & Mirrors, Protective Side Mouldings, Central Locking, Electric Windows, Privacy Glass, Rear Parking Sensors, 2 Year RAC Platinum Warranty with Nationwide Cover for private users, 12 Months RAC Roadside Assistance, totally immaculate throughout, UK delivery service, part exchange welcome, low rate finance, please call Jubilee Automotive Group 9am~6pm Monday to Friday and 9am~2pm Saturday on 0121 502 2252