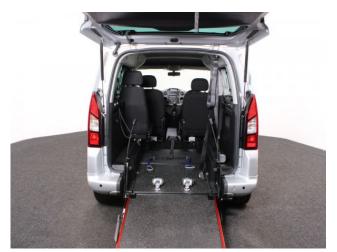

## About the Peugeot Partner Tepee 1.6 Active 3 Seat Manual

2019 Cosmic Silver Metallic, Rear Wheelchair Access Conversion, 3 Seats + Wheelchair Passenger, Store Flat Fold Out Ramp, Powered Access Winch, Wheelchair Securing System, Air Conditioning, Bluetooth Telephone, Cruise Control, Overhead Storage, Body Colour Bumpers & Mirrors, Protective Side Mouldings, Central Locking, Electric Windows, Privacy Glass, Rear Parking Sensors, 2 Year RAC Platinum Warranty with Nationwide Cover for private users, 12 Months RAC Roadside Assistance, totally immaculate throughout, UK delivery service, part exchange welcome, low rate finance, please call Jubilee Automotive Group 9am~6pm Monday to Friday and 9am~2pm Saturday on 0121 502 2252