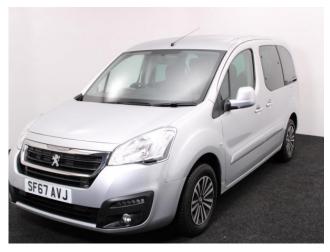

## Peugeot Partner Tepee 1.6 Active 3 Seat Manual

Aircon ~ Store Flat Ramp ~ Powered Winch ~ Only 13,000 Miles

Make: Peugeot Model: Partner Model Year: 2017 Reg Number: SF67AVJ Mileage: 13000 Fuel: Diesel

## About the Peugeot Partner Tepee 1.6 Active 3 Seat Manual

2017(67) Cosmic Silver Metallic, Rear Wheelchair Access Conversion, 3
Seats + Wheelchair Passenger, Store Flat Fold Out Ramp, Powered Access Winch, Wheelchair Securing System, Air Conditioning, Bluetooth Telephone, Cruise Control, Overhead Storage, Body Colour Bumpers & Mirrors, Protective Side Mouldings, Central Locking, Electric Windows, Privacy Glass, Rear Parking Sensors, 2 Year RAC Platinum Warranty with Nationwide Cover for private users, 12 Months RAC Roadside Assistance, totally immaculate throughout, UK delivery service, part exchange welcome, low rate finance, please call Jubilee Automotive Group 9am~6pm Monday to Friday and 9am~2pm Saturday on 0121 502 2252