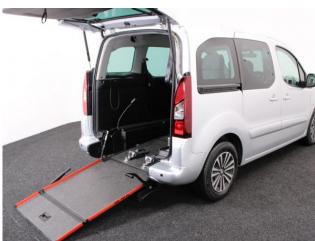

## About the Peugeot Partner Tepee 1.6 Active 3 Seat Manual

2017(67) Cosmic Silver Metallic, Rear Wheelchair Access Conversion, 3
Seats + Wheelchair Passenger, Store Flat Fold Out Ramp, Powered Access Winch, Wheelchair Securing System, Air Conditioning, Bluetooth Telephone, Cruise Control, Overhead Storage, Body Colour Bumpers & Mirrors, Protective Side Mouldings, Central Locking, Electric Windows, Privacy Glass, Rear Parking Sensors, 2 Year RAC Platinum Warranty with Nationwide Cover for private users, 12 Months RAC Roadside Assistance, totally immaculate throughout, UK delivery service, part exchange welcome, low rate finance, please call Jubilee Automotive Group 9am~6pm Monday to Friday and 9am~2pm Saturday on 0121 502 2252