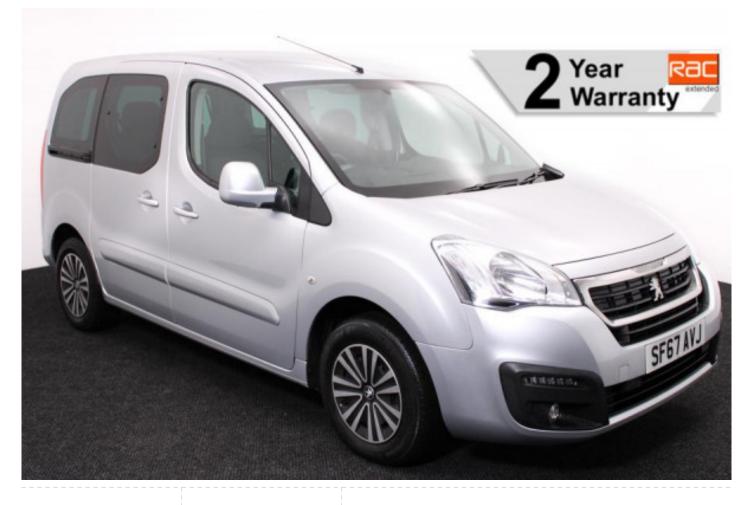

## Peugeot Partner Tepee 1.6 Active 3 Seat Manual

Aircon ~ Store Flat Ramp ~ Powered Winch ~ Only 13,000 Miles

Make: Peugeot Model: Partner Model Year: 2017 Reg Number: SF67AVJ Mileage: 13000 Fuel: Diesel

## About the Peugeot Partner Tepee 1.6 Active 3 Seat Manual

2017(67) Cosmic Silver Metallic, Rear Wheelchair Access Conversion, 3
Seats + Wheelchair Passenger, Store Flat Fold Out Ramp, Powered Access Winch, Wheelchair Securing System, Air Conditioning, Bluetooth Telephone, Cruise Control, Overhead Storage, Body Colour Bumpers & Mirrors, Protective Side Mouldings, Central Locking, Electric Windows, Privacy Glass, Rear Parking Sensors, 2 Year RAC Platinum Warranty with Nationwide Cover for private users, 12 Months RAC Roadside Assistance, totally immaculate throughout, UK delivery service, part exchange welcome, low rate finance, please call Jubilee Automotive Group 9am~6pm Monday to Friday and 9am~2pm Saturday on 0121 502 2252