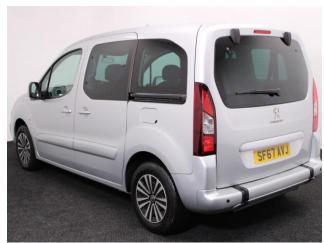

## Peugeot Partner Tepee 1.6 Active 3 Seat Manual

Aircon ~ Store Flat Ramp ~ Powered Winch ~ Only 13,000 Miles

Make: Peugeot Model: Partner Model Year: 2017 Reg Number: SF67AVJ Mileage: 13000 Fuel: Diesel

## About the Peugeot Partner Tepee 1.6 Active 3 Seat Manual

2017(67) Cosmic Silver Metallic, Rear Wheelchair Access Conversion, 3
Seats + Wheelchair Passenger, Store Flat Fold Out Ramp, Powered Access Winch, Wheelchair Securing System, Air Conditioning, Bluetooth Telephone, Cruise Control, Overhead Storage, Body Colour Bumpers & Mirrors, Protective Side Mouldings, Central Locking, Electric Windows, Privacy Glass, Rear Parking Sensors, 2 Year RAC Platinum Warranty with Nationwide Cover for private users, 12 Months RAC Roadside Assistance, totally immaculate throughout, UK delivery service, part exchange welcome, low rate finance, please call Jubilee Automotive Group 9am~6pm Monday to Friday and 9am~2pm Saturday on 0121 502 2252