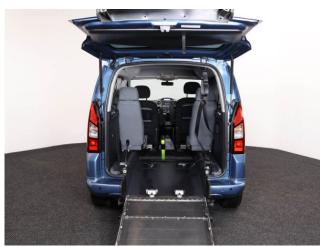

## Peugeot Partner 1.6 VTi Active Tepee 4 Seat Petrol Manual (SOLD)

Aircon ~ Powered Winch ~ Fold Flat Ramp

Make: Peugeot Model: Partner Model Year: 2015 Reg Number: SF65BHW Mileage: 53000 Fuel: Petrol Transmission: Manual Colour: Blue 4 seats (plus wheelchair passenger) Stock ref: 3168

## About the Peugeot Partner 1.6 VTi Active Tepee 4 Seat Petrol Manual (SOLD)

2015(65) French Blue Metallic, Rear Wheelchair Access Conversion, 4 Seats + Wheelchair Passenger, Lowered Rear Floor, Fold Flat Fold Out Ramp, Powered Access Winch, Wheelchair Securing System, Air Conditioning, Bluetooth, Remote Central Locking, Electric Windows, Electric Mirrors, Body Colour Front Bumpers & Mirrors, Colour Keyed Side Mouldings, Privacy Glass, Rear Parking Sensors, 2 Year RAC Platinum Warranty with Nationwide Cover for private users, 12 Months RAC Roadside Assistance, totally immaculate throughout with exceptionally low mileage, UK delivery service, part exchange welcome, low rate finance. please call Jubilee Automotive Group 9am~6pm Monday to Friday and 9am~2pm Saturday on 0121 502 2252