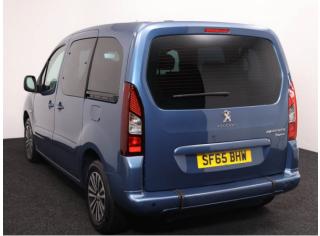

## Peugeot Partner 1.6 VTi Active Tepee 4 Seat Petrol Manual (SOLD)

Aircon ~ Powered Winch ~ Fold Flat Ramp

Make: Peugeot Model: Partner Model Year: 2015 Reg Number: SF65BHW Mileage: 53000 Fuel: Petrol Transmission: Manual Colour: Blue 4 seats (plus wheelchair passenger) Stock ref: 3168

## About the Peugeot Partner 1.6 VTi Active Tepee 4 Seat Petrol Manual (SOLD)

2015(65) French Blue Metallic, Rear Wheelchair Access Conversion, 4 Seats + Wheelchair Passenger, Lowered Rear Floor, Fold Flat Fold Out Ramp, Powered Access Winch, Wheelchair Securing System, Air Conditioning, Bluetooth, Remote Central Locking, Electric Windows, Electric Mirrors, Body Colour Front Bumpers & Mirrors, Colour Keyed Side Mouldings, Privacy Glass, Rear Parking Sensors, 2 Year RAC Platinum Warranty with Nationwide Cover for private users, 12 Months RAC Roadside Assistance, totally immaculate throughout with exceptionally low mileage, UK delivery service, part exchange welcome, low rate finance. please call Jubilee Automotive Group 9am~6pm Monday to Friday and 9am~2pm Saturday on 0121 502 2252