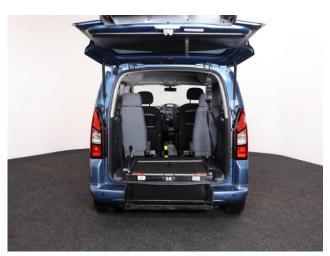

## Peugeot Partner 1.6 VTi Active Tepee 4 Seat Petrol Manual (SOLD)

Aircon ~ Powered Winch ~ Fold Flat Ramp

Make: Peugeot Model: Partner Model Year: 2015 Reg Number: SF65BHW Mileage: 53000 Fuel: Petrol Transmission: Manual Colour: Blue 4 seats (plus wheelchair passenger) Stock ref: 3168

## About the Peugeot Partner 1.6 VTi Active Tepee 4 Seat Petrol Manual (SOLD)

2015(65) French Blue Metallic, Rear Wheelchair Access Conversion, 4 Seats + Wheelchair Passenger, Lowered Rear Floor, Fold Flat Fold Out Ramp, Powered Access Winch, Wheelchair Securing System, Air Conditioning, Bluetooth, Remote Central Locking, Electric Windows, Electric Mirrors, Body Colour Front Bumpers & Mirrors, Colour Keyed Side Mouldings, Privacy Glass, Rear Parking Sensors, 2 Year RAC Platinum Warranty with Nationwide Cover for private users, 12 Months RAC Roadside Assistance, totally immaculate throughout with exceptionally low mileage, UK delivery service, part exchange welcome, low rate finance. please call Jubilee Automotive Group 9am~6pm Monday to Friday and 9am~2pm Saturday on 0121 502 2252