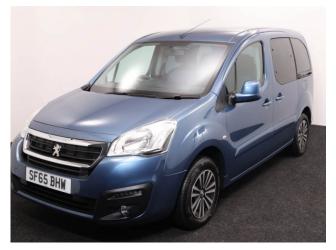

## Peugeot Partner 1.6 VTi Active Tepee 4 Seat Petrol Manual (SOLD)

Aircon ~ Powered Winch ~ Fold Flat Ramp

Make: Peugeot Model: Partner Model Year: 2015 Reg Number: SF65BHW Mileage: 53000 Fuel: Petrol Transmission: Manual Colour: Blue 4 seats (plus wheelchair passenger) Stock ref: 3168

## About the Peugeot Partner 1.6 VTi Active Tepee 4 Seat Petrol Manual (SOLD)

2015(65) French Blue Metallic, Rear Wheelchair Access Conversion, 4 Seats + Wheelchair Passenger, Lowered Rear Floor, Fold Flat Fold Out Ramp, Powered Access Winch, Wheelchair Securing System, Air Conditioning, Bluetooth, Remote Central Locking, Electric Windows, Electric Mirrors, Body Colour Front Bumpers & Mirrors, Colour Keyed Side Mouldings, Privacy Glass, Rear Parking Sensors, 2 Year RAC Platinum Warranty with Nationwide Cover for private users, 12 Months RAC Roadside Assistance, totally immaculate throughout with exceptionally low mileage, UK delivery service, part exchange welcome, low rate finance. please call Jubilee Automotive Group 9am~6pm Monday to Friday and 9am~2pm Saturday on 0121 502 2252