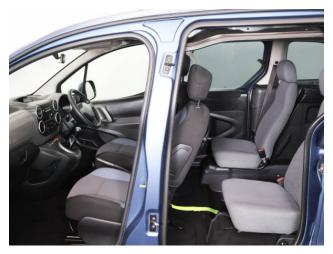

## Peugeot Partner 1.6 VTi Active Tepee 4 Seat Petrol Manual (SOLD)

Aircon ~ Powered Winch ~ Fold Flat Ramp

Make: Peugeot Model: Partner Model Year: 2015 Reg Number: SF65BHW Mileage: 53000 Fuel: Petrol Transmission: Manual Colour: Blue 4 seats (plus wheelchair passenger) Stock ref: 3168

## About the Peugeot Partner 1.6 VTi Active Tepee 4 Seat Petrol Manual (SOLD)

2015(65) French Blue Metallic, Rear Wheelchair Access Conversion, 4 Seats + Wheelchair Passenger, Lowered Rear Floor, Fold Flat Fold Out Ramp, Powered Access Winch, Wheelchair Securing System, Air Conditioning, Bluetooth, Remote Central Locking, Electric Windows, Electric Mirrors, Body Colour Front Bumpers & Mirrors, Colour Keyed Side Mouldings, Privacy Glass, Rear Parking Sensors, 2 Year RAC Platinum Warranty with Nationwide Cover for private users, 12 Months RAC Roadside Assistance, totally immaculate throughout with exceptionally low mileage, UK delivery service, part exchange welcome, low rate finance. please call Jubilee Automotive Group 9am~6pm Monday to Friday and 9am~2pm Saturday on 0121 502 2252