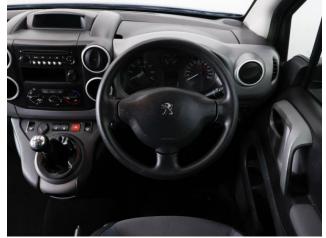

## Peugeot Partner 1.6 VTi Active Tepee 4 Seat Petrol Manual (SOLD)

Aircon ~ Powered Winch ~ Fold Flat Ramp

Make: Peugeot Model: Partner Model Year: 2015 Reg Number: SF65BHW Mileage: 53000 Fuel: Petrol Transmission: Manual Colour: Blue 4 seats (plus wheelchair passenger) Stock ref: 3168

## About the Peugeot Partner 1.6 VTi Active Tepee 4 Seat Petrol Manual (SOLD)

2015(65) French Blue Metallic, Rear Wheelchair Access Conversion, 4 Seats + Wheelchair Passenger, Lowered Rear Floor, Fold Flat Fold Out Ramp, Powered Access Winch, Wheelchair Securing System, Air Conditioning, Bluetooth, Remote Central Locking, Electric Windows, Electric Mirrors, Body Colour Front Bumpers & Mirrors, Colour Keyed Side Mouldings, Privacy Glass, Rear Parking Sensors, 2 Year RAC Platinum Warranty with Nationwide Cover for private users, 12 Months RAC Roadside Assistance, totally immaculate throughout with exceptionally low mileage, UK delivery service, part exchange welcome, low rate finance. please call Jubilee Automotive Group 9am~6pm Monday to Friday and 9am~2pm Saturday on 0121 502 2252