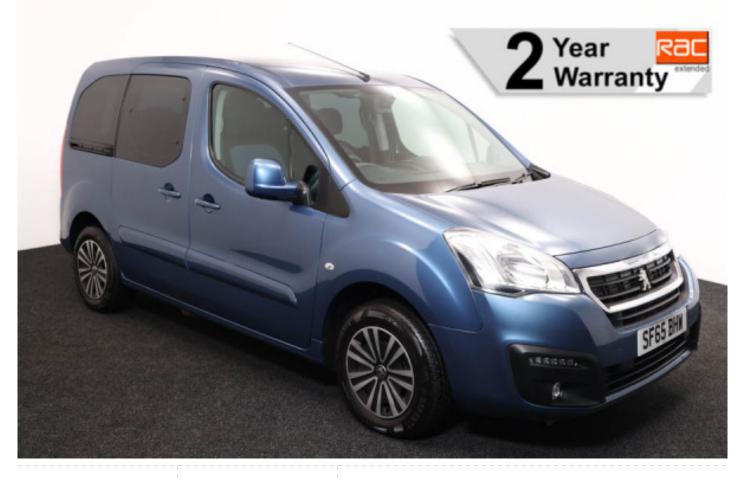

## Peugeot Partner 1.6 VTi Active Tepee 4 Seat Petrol Manual (SOLD)

Aircon ~ Powered Winch ~ Fold Flat Ramp

Make: Peugeot Model: Partner Model Year: 2015 Reg Number: SF65BHW Mileage: 53000 Fuel: Petrol Transmission: Manual Colour: Blue 4 seats (plus wheelchair passenger) Stock ref: 3168

## About the Peugeot Partner 1.6 VTi Active Tepee 4 Seat Petrol Manual (SOLD)

2015(65) French Blue Metallic, Rear Wheelchair Access Conversion, 4 Seats + Wheelchair Passenger, Lowered Rear Floor, Fold Flat Fold Out Ramp, Powered Access Winch, Wheelchair Securing System, Air Conditioning, Bluetooth, Remote Central Locking, Electric Windows, Electric Mirrors, Body Colour Front Bumpers & Mirrors, Colour Keyed Side Mouldings, Privacy Glass, Rear Parking Sensors, 2 Year RAC Platinum Warranty with Nationwide Cover for private users, 12 Months RAC Roadside Assistance, totally immaculate throughout with exceptionally low mileage, UK delivery service, part exchange welcome, low rate finance. please call Jubilee Automotive Group 9am~6pm Monday to Friday and 9am~2pm Saturday on 0121 502 2252