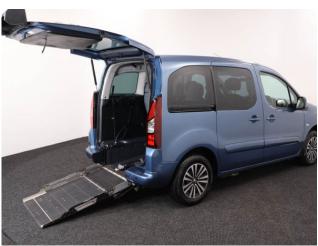

## Peugeot Partner 1.6 VTi Active Tepee 4 Seat Petrol Manual (SOLD)

Aircon ~ Powered Winch ~ Fold Flat Ramp

Make: Peugeot Model: Partner Model Year: 2015 Reg Number: SF65BHW Mileage: 53000 Fuel: Petrol Transmission: Manual Colour: Blue 4 seats (plus wheelchair passenger) Stock ref: 3168

## About the Peugeot Partner 1.6 VTi Active Tepee 4 Seat Petrol Manual (SOLD)

2015(65) French Blue Metallic, Rear Wheelchair Access Conversion, 4 Seats + Wheelchair Passenger, Lowered Rear Floor, Fold Flat Fold Out Ramp, Powered Access Winch, Wheelchair Securing System, Air Conditioning, Bluetooth, Remote Central Locking, Electric Windows, Electric Mirrors, Body Colour Front Bumpers & Mirrors, Colour Keyed Side Mouldings, Privacy Glass, Rear Parking Sensors, 2 Year RAC Platinum Warranty with Nationwide Cover for private users, 12 Months RAC Roadside Assistance, totally immaculate throughout with exceptionally low mileage, UK delivery service, part exchange welcome, low rate finance. please call Jubilee Automotive Group 9am~6pm Monday to Friday and 9am~2pm Saturday on 0121 502 2252