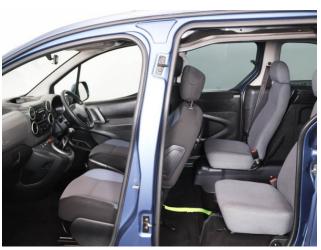

## About the Peugeot Partner 1.6 VTi Active Tepee 4 Seat Petrol Manual

2015(65) French Blue Metallic, Rear Wheelchair Access Conversion, 4 Seats + Wheelchair Passenger, Lowered Rear Floor, Fold Flat Fold Out Ramp, Powered Access Winch, Wheelchair Securing System, Air Conditioning, Bluetooth, Remote Central Locking, Electric Windows, Electric Mirrors, Body Colour Front Bumpers & Mirrors, Colour Keyed Side Mouldings, Privacy Glass, Rear Parking Sensors, 2 Year RAC Platinum Warranty with Nationwide Cover for private users, 12 Months RAC Roadside Assistance, totally immaculate throughout with exceptionally low mileage, UK delivery service, part exchange welcome, low rate finance. please call Jubilee Automotive Group 9am~6pm Monday to Friday and 9am~2pm Saturday on 0121 502 2252