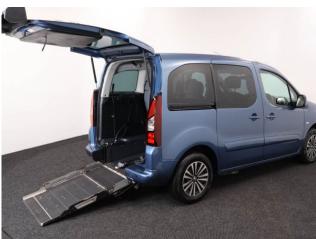

## About the Peugeot Partner 1.6 VTi Active Tepee 4 Seat Petrol Manual

2015(65) French Blue Metallic, Rear Wheelchair Access Conversion, 4 Seats + Wheelchair Passenger, Lowered Rear Floor, Fold Flat Fold Out Ramp, Powered Access Winch, Wheelchair Securing System, Air Conditioning, Bluetooth, Remote Central Locking, Electric Windows, Electric Mirrors, Body Colour Front Bumpers & Mirrors, Colour Keyed Side Mouldings, Privacy Glass, Rear Parking Sensors, 2 Year RAC Platinum Warranty with Nationwide Cover for private users, 12 Months RAC Roadside Assistance, totally immaculate throughout with exceptionally low mileage, UK delivery service, part exchange welcome, low rate finance. please call Jubilee Automotive Group 9am~6pm Monday to Friday and 9am~2pm Saturday on 0121 502 2252