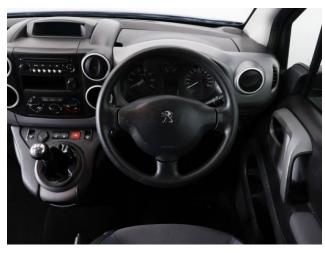

## About the Peugeot Partner 1.6 VTi Active Tepee 4 Seat Petrol Manual

2015(65) French Blue Metallic, Rear Wheelchair Access Conversion, 4 Seats + Wheelchair Passenger, Lowered Rear Floor, Fold Flat Fold Out Ramp, Powered Access Winch, Wheelchair Securing System, Air Conditioning, Bluetooth, Remote Central Locking, Electric Windows, Electric Mirrors, Body Colour Front Bumpers & Mirrors, Colour Keyed Side Mouldings, Privacy Glass, Rear Parking Sensors, 2 Year RAC Platinum Warranty with Nationwide Cover for private users, 12 Months RAC Roadside Assistance, totally immaculate throughout with exceptionally low mileage, UK delivery service, part exchange welcome, low rate finance. please call Jubilee Automotive Group 9am~6pm Monday to Friday and 9am~2pm Saturday on 0121 502 2252