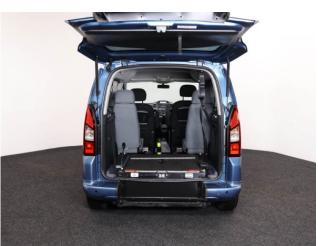

## Peugeot Partner 1.6 VTi Active Tepee 4 Seat Petrol Manual

Aircon ~ Powered Winch ~ Fold Flat Ramp

Make: Peugeot Model: Partner Model Year: 2015 Reg Number: SF65BHW Mileage: 53000 Fuel: Petrol

Transmission: Manual

## About the Peugeot Partner 1.6 VTi Active Tepee 4 Seat Petrol Manual

2015(65) French Blue Metallic, Rear Wheelchair Access Conversion, 4 Seats + Wheelchair Passenger, Lowered Rear Floor, Fold Flat Fold Out Ramp, Powered Access Winch, Wheelchair Securing System, Air Conditioning, Bluetooth, Remote Central Locking, Electric Windows, Electric Mirrors, Body Colour Front Bumpers & Mirrors, Colour Keyed Side Mouldings, Privacy Glass, Rear Parking Sensors, 2 Year RAC Platinum Warranty with Nationwide Cover for private users, 12 Months RAC Roadside Assistance, totally immaculate throughout with exceptionally low mileage, UK delivery service, part exchange welcome, low rate finance. please call Jubilee Automotive Group 9am~6pm Monday to Friday and 9am~2pm Saturday on 0121 502 2252