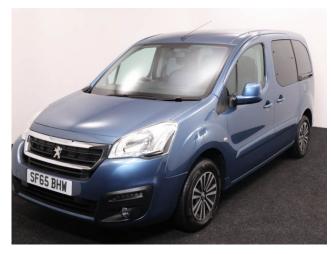

## Peugeot Partner 1.6 VTi Active Tepee 4 Seat Petrol Manual

Aircon ~ Powered Winch ~ Fold Flat Ramp

Make: Peugeot Model: Partner Model Year: 2015 Reg Number: SF65BHW Mileage: 53000 Fuel: Petrol

Transmission: Manual

Colour: Blue 4 seats (plus wheelchair

passenger) Stock ref: 3168

## About the Peugeot Partner 1.6 VTi Active Tepee 4 Seat Petrol Manual

2015(65) French Blue Metallic, Rear Wheelchair Access Conversion, 4 Seats + Wheelchair Passenger, Lowered Rear Floor, Fold Flat Fold Out Ramp, Powered Access Winch, Wheelchair Securing System, Air Conditioning, Bluetooth, Remote Central Locking, Electric Windows, Electric Mirrors, Body Colour Front Bumpers & Mirrors, Colour Keyed Side Mouldings, Privacy Glass, Rear Parking Sensors, 2 Year RAC Platinum Warranty with Nationwide Cover for private users, 12 Months RAC Roadside Assistance, totally immaculate throughout with exceptionally low mileage, UK delivery service, part exchange welcome, low rate finance. please call Jubilee Automotive Group 9am~6pm Monday to Friday and 9am~2pm Saturday on 0121 502 2252