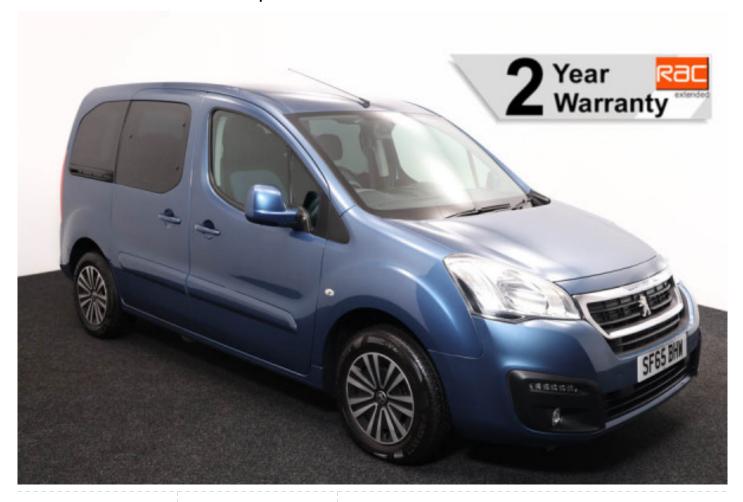

## Peugeot Partner 1.6 VTi Active Tepee 4 Seat Petrol Manual

Aircon ~ Powered Winch ~ Fold Flat Ramp

Make: Peugeot Model: Partner Model Year: 2015 Reg Number: SF65BHW Mileage: 53000 Fuel: Petrol

Transmission: Manual

Colour: Blue 4 seats (plus wheelchair

passenger) Stock ref: 3168

## About the Peugeot Partner 1.6 VTi Active Tepee 4 Seat Petrol Manual

2015(65) French Blue Metallic, Rear Wheelchair Access Conversion, 4 Seats + Wheelchair Passenger, Lowered Rear Floor, Fold Flat Fold Out Ramp, Powered Access Winch, Wheelchair Securing System, Air Conditioning, Bluetooth, Remote Central Locking, Electric Windows, Electric Mirrors, Body Colour Front Bumpers & Mirrors, Colour Keyed Side Mouldings, Privacy Glass, Rear Parking Sensors, 2 Year RAC Platinum Warranty with Nationwide Cover for private users, 12 Months RAC Roadside Assistance, totally immaculate throughout with exceptionally low mileage, UK delivery service, part exchange welcome, low rate finance. please call Jubilee Automotive Group 9am~6pm Monday to Friday and 9am~2pm Saturday on 0121 502 2252