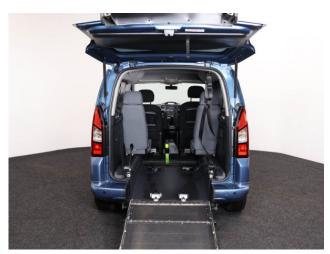

## About the Peugeot Partner 1.6 VTi Active Tepee 4 Seat Petrol Manual

2015(65) French Blue Metallic, Rear Wheelchair Access Conversion, 4 Seats + Wheelchair Passenger, Lowered Rear Floor, Fold Flat Fold Out Ramp, Powered Access Winch, Wheelchair Securing System, Air Conditioning, Bluetooth, Remote Central Locking, Electric Windows, Electric Mirrors, Body Colour Front Bumpers & Mirrors, Colour Keyed Side Mouldings, Privacy Glass, Rear Parking Sensors, 2 Year RAC Platinum Warranty with Nationwide Cover for private users, 12 Months RAC Roadside Assistance, totally immaculate throughout with exceptionally low mileage, UK delivery service, part exchange welcome, low rate finance. please call Jubilee Automotive Group 9am~6pm Monday to Friday and 9am~2pm Saturday on 0121 502 2252