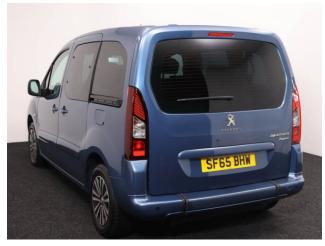

## Peugeot Partner 1.6 VTi Active Tepee 4 Seat Petrol Manual

Aircon ~ Powered Winch ~ Fold Flat Ramp

Make: Peugeot Model: Partner Model Year: 2015 Reg Number: SF65BHW Mileage: 53000 Fuel: Petrol

Transmission: Manual

Colour: Blue 4 seats (plus wheelchair

passenger) Stock ref: 3168

## About the Peugeot Partner 1.6 VTi Active Tepee 4 Seat Petrol Manual

2015(65) French Blue Metallic, Rear Wheelchair Access Conversion, 4 Seats + Wheelchair Passenger, Lowered Rear Floor, Fold Flat Fold Out Ramp, Powered Access Winch, Wheelchair Securing System, Air Conditioning, Bluetooth, Remote Central Locking, Electric Windows, Electric Mirrors, Body Colour Front Bumpers & Mirrors, Colour Keyed Side Mouldings, Privacy Glass, Rear Parking Sensors, 2 Year RAC Platinum Warranty with Nationwide Cover for private users, 12 Months RAC Roadside Assistance, totally immaculate throughout with exceptionally low mileage, UK delivery service, part exchange welcome, low rate finance. please call Jubilee Automotive Group 9am~6pm Monday to Friday and 9am~2pm Saturday on 0121 502 2252