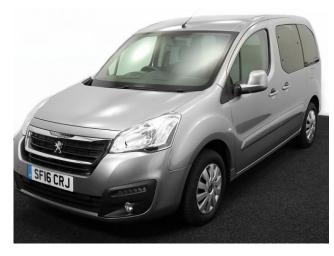

## Peugeot Partner 1.6 VTi Active Tepee 3 Seat Petrol Manual (SOLD)

Aircon ~ Powered Winch ~ Only 19,000 Miles

Make: Peugeot Model: Partner Model Year: 2016 Reg Number: SF16CRJ Mileage: 12000 Fuel: Petrol

## About the Peugeot Partner 1.6 VTi Active Tepee 3 Seat Petrol Manual (SOLD)

2016(16) Storm Grey Metallic, Rear Wheelchair Access Conversion, 3 Seats + Wheelchair Passenger, Lowered Rear Floor, Fold Out Ramp, Extra Wide Ramp, Fold Flat Ramp, Powered Access Winch, Wheelchair Securing System, Central Locking, Air Conditioning, Bluetooth, Electric Windows, Rear Parking Sensors, Privacy Glass, Body Colour Bumpers, LED Daytime Running Lights, Fog Lights, Colour Keyed Side Mouldings, 2 Year RAC Platinum Warranty with Nationwide Cover for private users, 12 Months RAC Roadside Assistance, totally immaculate throughout with exceptionally low mileage, UK delivery service, part exchange welcome, low rate finance. please call Jubilee Automotive Group 9am~6pm Monday to Friday and 9am~2pm Saturday on 0121 502 2252