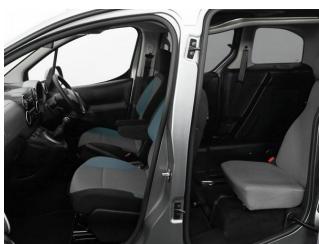

## About the Peugeot Partner 1.6 VTi Active Tepee 3 Seat Petrol Manual (SOLD)

2016(16) Storm Grey Metallic, Rear Wheelchair Access Conversion, 3 Seats + Wheelchair Passenger, Lowered Rear Floor, Fold Out Ramp, Extra Wide Ramp, Fold Flat Ramp, Powered Access Winch, Wheelchair Securing System, Central Locking, Air Conditioning, Bluetooth, Electric Windows, Rear Parking Sensors, Privacy Glass, Body Colour Bumpers, LED Daytime Running Lights, Fog Lights, Colour Keyed Side Mouldings, 2 Year RAC Platinum Warranty with Nationwide Cover for private users, 12 Months RAC Roadside Assistance, totally immaculate throughout with exceptionally low mileage, UK delivery service, part exchange welcome, low rate finance. please call Jubilee Automotive Group 9am~6pm Monday to Friday and 9am~2pm Saturday on 0121 502 2252