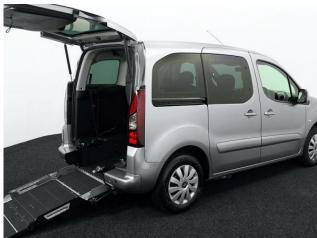

## About the Peugeot Partner 1.6 VTi Active Tepee 3 Seat Petrol Manual (SOLD)

2016(16) Storm Grey Metallic, Rear Wheelchair Access Conversion, 3 Seats + Wheelchair Passenger, Lowered Rear Floor, Fold Out Ramp, Extra Wide Ramp, Fold Flat Ramp, Powered Access Winch, Wheelchair Securing System, Central Locking, Air Conditioning, Bluetooth, Electric Windows, Rear Parking Sensors, Privacy Glass, Body Colour Bumpers, LED Daytime Running Lights, Fog Lights, Colour Keyed Side Mouldings, 2 Year RAC Platinum Warranty with Nationwide Cover for private users, 12 Months RAC Roadside Assistance, totally immaculate throughout with exceptionally low mileage, UK delivery service, part exchange welcome, low rate finance. please call Jubilee Automotive Group 9am~6pm Monday to Friday and 9am~2pm Saturday on 0121 502 2252