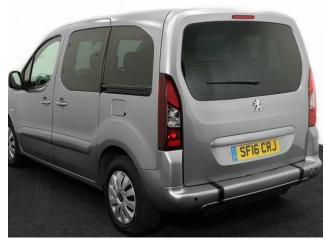

## Peugeot Partner 1.6 VTi Active Tepee 3 Seat Petrol Manual (SOLD)

Aircon ~ Powered Winch ~ Only 19,000 Miles

Make: Peugeot Model: Partner Model Year: 2016 Reg Number: SF16CRJ Mileage: 12000 Fuel: Petrol

## About the Peugeot Partner 1.6 VTi Active Tepee 3 Seat Petrol Manual (SOLD)

2016(16) Storm Grey Metallic, Rear Wheelchair Access Conversion, 3 Seats + Wheelchair Passenger, Lowered Rear Floor, Fold Out Ramp, Extra Wide Ramp, Fold Flat Ramp, Powered Access Winch, Wheelchair Securing System, Central Locking, Air Conditioning, Bluetooth, Electric Windows, Rear Parking Sensors, Privacy Glass, Body Colour Bumpers, LED Daytime Running Lights, Fog Lights, Colour Keyed Side Mouldings, 2 Year RAC Platinum Warranty with Nationwide Cover for private users, 12 Months RAC Roadside Assistance, totally immaculate throughout with exceptionally low mileage, UK delivery service, part exchange welcome, low rate finance. please call Jubilee Automotive Group 9am~6pm Monday to Friday and 9am~2pm Saturday on 0121 502 2252