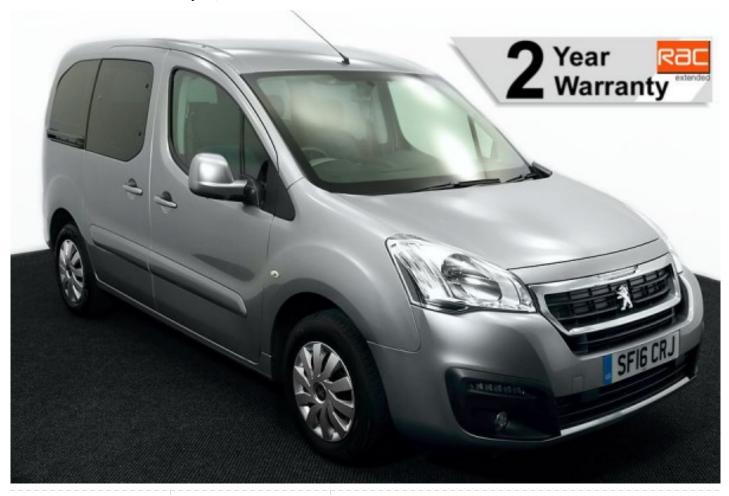

## Peugeot Partner 1.6 VTi Active Tepee 3 Seat Petrol Manual (SOLD)

Aircon ~ Powered Winch ~ Only 19,000 Miles

Make: Peugeot Model: Partner Model Year: 2016 Reg Number: SF16CRJ Mileage: 12000 Fuel: Petrol

## About the Peugeot Partner 1.6 VTi Active Tepee 3 Seat Petrol Manual (SOLD)

2016(16) Storm Grey Metallic, Rear Wheelchair Access Conversion, 3 Seats + Wheelchair Passenger, Lowered Rear Floor, Fold Out Ramp, Extra Wide Ramp, Fold Flat Ramp, Powered Access Winch, Wheelchair Securing System, Central Locking, Air Conditioning, Bluetooth, Electric Windows, Rear Parking Sensors, Privacy Glass, Body Colour Bumpers, LED Daytime Running Lights, Fog Lights, Colour Keyed Side Mouldings, 2 Year RAC Platinum Warranty with Nationwide Cover for private users, 12 Months RAC Roadside Assistance, totally immaculate throughout with exceptionally low mileage, UK delivery service, part exchange welcome, low rate finance. please call Jubilee Automotive Group 9am~6pm Monday to Friday and 9am~2pm Saturday on 0121 502 2252