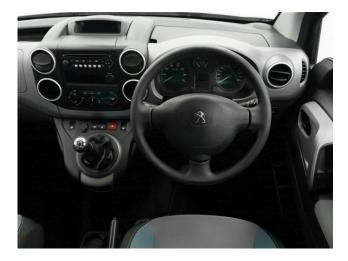

## About the Peugeot Partner 1.6 VTi Active Tepee 3 Seat Petrol Manual (SOLD)

2016(16) Storm Grey Metallic, Rear Wheelchair Access Conversion, 3 Seats + Wheelchair Passenger, Lowered Rear Floor, Fold Out Ramp, Extra Wide Ramp, Fold Flat Ramp, Powered Access Winch, Wheelchair Securing System, Central Locking, Air Conditioning, Bluetooth, Electric Windows, Rear Parking Sensors, Privacy Glass, Body Colour Bumpers, LED Daytime Running Lights, Fog Lights, Colour Keyed Side Mouldings, 2 Year RAC Platinum Warranty with Nationwide Cover for private users, 12 Months RAC Roadside Assistance, totally immaculate throughout with exceptionally low mileage, UK delivery service, part exchange welcome, low rate finance. please call Jubilee Automotive Group 9am~6pm Monday to Friday and 9am~2pm Saturday on 0121 502 2252