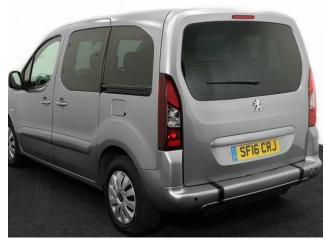

## Peugeot Partner 1.6 VTi Active Tepee 3 Seat Petrol Manual

Aircon ~ Powered Winch ~ Only 19,000 Miles

Make: Peugeot Model: Partner Model Year: 2016 Reg Number: SF16CRJ Mileage: 12000 Fuel: Petrol

Transmission: Manual Colour: Grey

## About the Peugeot Partner 1.6 VTi Active Tepee 3 Seat Petrol Manual

2016(16) Storm Grey Metallic, Rear Wheelchair Access Conversion, 3 Seats + Wheelchair Passenger, Lowered Rear Floor, Fold Out Ramp, Extra Wide Ramp, Fold Flat Ramp, Powered Access Winch, Wheelchair Securing System, Central Locking, Air Conditioning, Bluetooth, Electric Windows, Rear Parking Sensors, Privacy Glass, Body Colour Bumpers, LED Daytime Running Lights, Fog Lights, Colour Keyed Side Mouldings, 2 Year RAC Platinum Warranty with Nationwide Cover for private users, 12 Months RAC Roadside Assistance, totally immaculate throughout with exceptionally low mileage, UK delivery service, part exchange welcome, low rate finance. please call Jubilee Automotive Group 9am~6pm Monday to Friday and 9am~2pm Saturday on 0121 502 2252