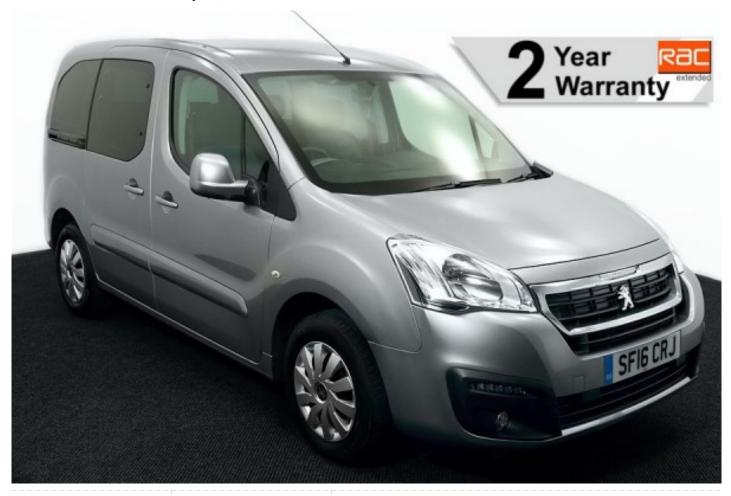

## Peugeot Partner 1.6 VTi Active Tepee 3 Seat Petrol Manual

Aircon ~ Powered Winch ~ Only 19,000 Miles

Make: Peugeot Model: Partner Model Year: 2016 Reg Number: SF16CRJ Mileage: 12000 Fuel: Petrol

Transmission: Manual Colour: Grey

## About the Peugeot Partner 1.6 VTi Active Tepee 3 Seat Petrol Manual

2016(16) Storm Grey Metallic, Rear Wheelchair Access Conversion, 3 Seats + Wheelchair Passenger, Lowered Rear Floor, Fold Out Ramp, Extra Wide Ramp, Fold Flat Ramp, Powered Access Winch, Wheelchair Securing System, Central Locking, Air Conditioning, Bluetooth, Electric Windows, Rear Parking Sensors, Privacy Glass, Body Colour Bumpers, LED Daytime Running Lights, Fog Lights, Colour Keyed Side Mouldings, 2 Year RAC Platinum Warranty with Nationwide Cover for private users, 12 Months RAC Roadside Assistance, totally immaculate throughout with exceptionally low mileage, UK delivery service, part exchange welcome, low rate finance. please call Jubilee Automotive Group 9am~6pm Monday to Friday and 9am~2pm Saturday on 0121 502 2252