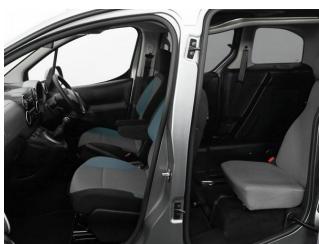

3 seats (plus wheelchair

passenger)

Stock ref: 3200

## About the Peugeot Partner 1.6 VTi Active Tepee 3 Seat Petrol Manual

2016(16) Storm Grey Metallic, Rear Wheelchair Access Conversion, 3 Seats + Wheelchair Passenger, Lowered Rear Floor, Fold Out Ramp, Extra Wide Ramp, Fold Flat Ramp, Powered Access Winch, Wheelchair Securing System, Central Locking, Air Conditioning, Bluetooth, Electric Windows, Rear Parking Sensors, Privacy Glass, Body Colour Bumpers, LED Daytime Running Lights, Fog Lights, Colour Keyed Side Mouldings, 2 Year RAC Platinum Warranty with Nationwide Cover for private users, 12 Months RAC Roadside Assistance, totally immaculate throughout with exceptionally low mileage, UK delivery service, part exchange welcome, low rate finance. please call Jubilee Automotive Group 9am~6pm Monday to Friday and 9am~2pm Saturday on 0121 502 2252