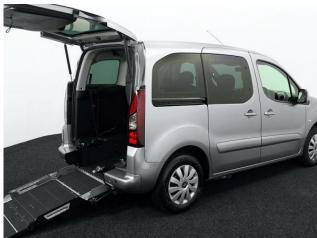

3 seats (plus wheelchair

passenger)

Stock ref: 3200

## About the Peugeot Partner 1.6 VTi Active Tepee 3 Seat Petrol Manual

2016(16) Storm Grey Metallic, Rear Wheelchair Access Conversion, 3 Seats + Wheelchair Passenger, Lowered Rear Floor, Fold Out Ramp, Extra Wide Ramp, Fold Flat Ramp, Powered Access Winch, Wheelchair Securing System, Central Locking, Air Conditioning, Bluetooth, Electric Windows, Rear Parking Sensors, Privacy Glass, Body Colour Bumpers, LED Daytime Running Lights, Fog Lights, Colour Keyed Side Mouldings, 2 Year RAC Platinum Warranty with Nationwide Cover for private users, 12 Months RAC Roadside Assistance, totally immaculate throughout with exceptionally low mileage, UK delivery service, part exchange welcome, low rate finance. please call Jubilee Automotive Group 9am~6pm Monday to Friday and 9am~2pm Saturday on 0121 502 2252