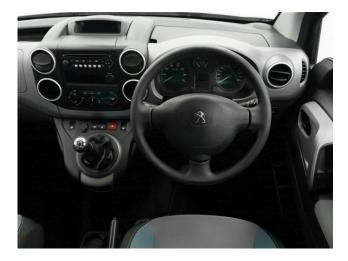

## About the Peugeot Partner 1.6 VTi Active Tepee 3 Seat Petrol Manual

2016(16) Storm Grey Metallic, Rear Wheelchair Access Conversion, 3 Seats + Wheelchair Passenger, Lowered Rear Floor, Fold Out Ramp, Extra Wide Ramp, Fold Flat Ramp, Powered Access Winch, Wheelchair Securing System, Central Locking, Air Conditioning, Bluetooth, Electric Windows, Rear Parking Sensors, Privacy Glass, Body Colour Bumpers, LED Daytime Running Lights, Fog Lights, Colour Keyed Side Mouldings, 2 Year RAC Platinum Warranty with Nationwide Cover for private users, 12 Months RAC Roadside Assistance, totally immaculate throughout with exceptionally low mileage, UK delivery service, part exchange welcome, low rate finance. please call Jubilee Automotive Group 9am~6pm Monday to Friday and 9am~2pm Saturday on 0121 502 2252