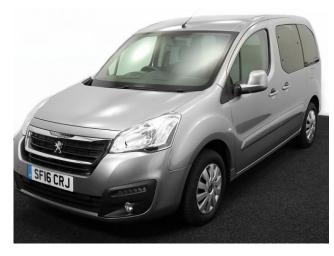

## Peugeot Partner 1.6 VTi Active Tepee 3 Seat Petrol Manual

Aircon ~ Powered Winch ~ Only 19,000 Miles

Make: Peugeot Model: Partner Model Year: 2016 Reg Number: SF16CRJ Mileage: 12000 Fuel: Petrol

Transmission: Manual Colour: Grey

## About the Peugeot Partner 1.6 VTi Active Tepee 3 Seat Petrol Manual

2016(16) Storm Grey Metallic, Rear Wheelchair Access Conversion, 3 Seats + Wheelchair Passenger, Lowered Rear Floor, Fold Out Ramp, Extra Wide Ramp, Fold Flat Ramp, Powered Access Winch, Wheelchair Securing System, Central Locking, Air Conditioning, Bluetooth, Electric Windows, Rear Parking Sensors, Privacy Glass, Body Colour Bumpers, LED Daytime Running Lights, Fog Lights, Colour Keyed Side Mouldings, 2 Year RAC Platinum Warranty with Nationwide Cover for private users, 12 Months RAC Roadside Assistance, totally immaculate throughout with exceptionally low mileage, UK delivery service, part exchange welcome, low rate finance. please call Jubilee Automotive Group 9am~6pm Monday to Friday and 9am~2pm Saturday on 0121 502 2252