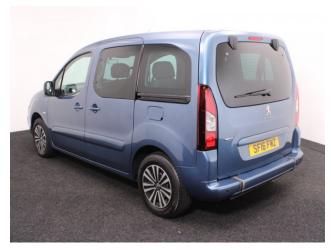

## Peugeot Partner 1.6 HDi S Tepee 4 Seat Manual (SOLD)

Aircon ~ Powered Winch ~ Only 13,000 Miles

Make: Peugeot Model: Partner Model Year: 2016 Reg Number: SF16FMZ Mileage: 13000

Mileage: 13000 Fuel: Diesel

## About the Peugeot Partner 1.6 HDi S Tepee 4 Seat Manual (SOLD)

2016(16) Deep Ocean Blue Metallic, Rear Wheelchair Access Conversion, 4
Seats + Wheelchair Passenger, Lowered Rear Floor, Store Flat Fold Out
Ramp, Powered Access Winch, Wheelchair Securing System, Air
Conditioning, Central Locking, Electric Windows, Body Coloured Bumper &
Mirrors, Overhead Storage, Privacy Glass, Rear Parking Sensors, 2 Year RAC
Platinum Warranty with Nationwide Cover for private users, 12 Months RAC
Roadside Assistance, totally immaculate throughout with exceptionally low
mileage, UK delivery service, part exchange welcome, low rate finance. please
call Jubilee Automotive Group 9am~6pm Monday to Friday and 9am~2pm
Saturday on 0121 502 2252