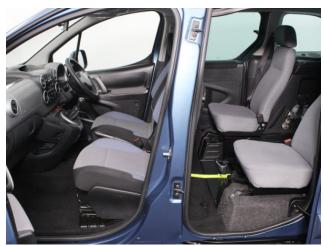

## About the Peugeot Partner 1.6 HDi S Tepee 4 Seat Manual (SOLD)

2016(16) Deep Ocean Blue Metallic, Rear Wheelchair Access Conversion, 4
Seats + Wheelchair Passenger, Lowered Rear Floor, Store Flat Fold Out
Ramp, Powered Access Winch, Wheelchair Securing System, Air
Conditioning, Central Locking, Electric Windows, Body Coloured Bumper &
Mirrors, Overhead Storage, Privacy Glass, Rear Parking Sensors, 2 Year RAC
Platinum Warranty with Nationwide Cover for private users, 12 Months RAC
Roadside Assistance, totally immaculate throughout with exceptionally low
mileage, UK delivery service, part exchange welcome, low rate finance. please
call Jubilee Automotive Group 9am~6pm Monday to Friday and 9am~2pm
Saturday on 0121 502 2252