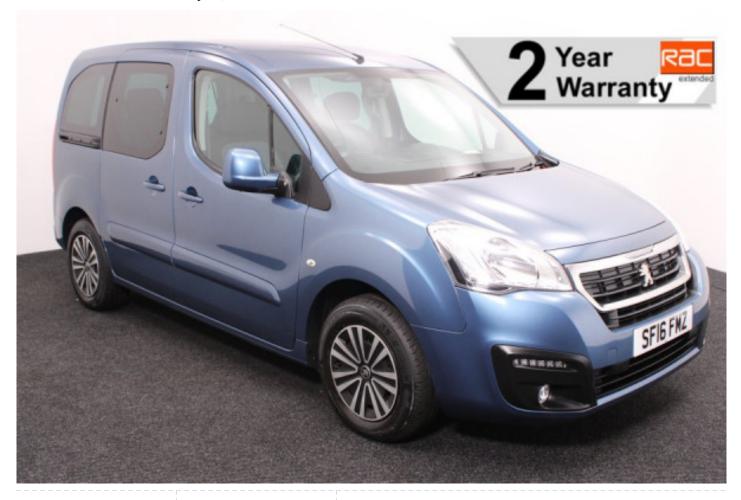

## Peugeot Partner 1.6 HDi S Tepee 4 Seat Manual (SOLD)

Aircon ~ Powered Winch ~ Only 13,000 Miles

Make: Peugeot Model: Partner Model Year: 2016 Reg Number: SF16FMZ Mileage: 13000

Mileage: 13000 Fuel: Diesel

## About the Peugeot Partner 1.6 HDi S Tepee 4 Seat Manual (SOLD)

2016(16) Deep Ocean Blue Metallic, Rear Wheelchair Access Conversion, 4
Seats + Wheelchair Passenger, Lowered Rear Floor, Store Flat Fold Out
Ramp, Powered Access Winch, Wheelchair Securing System, Air
Conditioning, Central Locking, Electric Windows, Body Coloured Bumper &
Mirrors, Overhead Storage, Privacy Glass, Rear Parking Sensors, 2 Year RAC
Platinum Warranty with Nationwide Cover for private users, 12 Months RAC
Roadside Assistance, totally immaculate throughout with exceptionally low
mileage, UK delivery service, part exchange welcome, low rate finance. please
call Jubilee Automotive Group 9am~6pm Monday to Friday and 9am~2pm
Saturday on 0121 502 2252