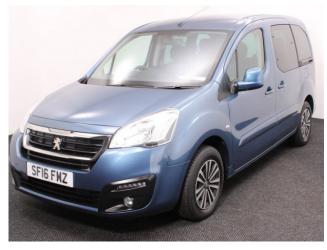

## Peugeot Partner 1.6 HDi S Tepee 4 Seat Manual (SOLD)

Aircon ~ Powered Winch ~ Only 13,000 Miles

Make: Peugeot Model: Partner Model Year: 2016 Reg Number: SF16FMZ Mileage: 13000

Mileage: 13000 Fuel: Diesel

## About the Peugeot Partner 1.6 HDi S Tepee 4 Seat Manual (SOLD)

2016(16) Deep Ocean Blue Metallic, Rear Wheelchair Access Conversion, 4
Seats + Wheelchair Passenger, Lowered Rear Floor, Store Flat Fold Out
Ramp, Powered Access Winch, Wheelchair Securing System, Air
Conditioning, Central Locking, Electric Windows, Body Coloured Bumper &
Mirrors, Overhead Storage, Privacy Glass, Rear Parking Sensors, 2 Year RAC
Platinum Warranty with Nationwide Cover for private users, 12 Months RAC
Roadside Assistance, totally immaculate throughout with exceptionally low
mileage, UK delivery service, part exchange welcome, low rate finance. please
call Jubilee Automotive Group 9am~6pm Monday to Friday and 9am~2pm
Saturday on 0121 502 2252