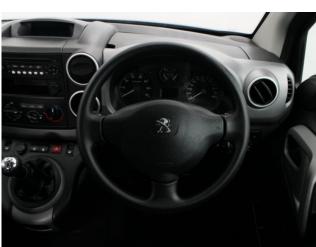

## About the Peugeot Partner 1.6 HDi S Tepee 4 Seat Manual (SOLD)

2016(16) Deep Ocean Blue Metallic, Rear Wheelchair Access Conversion, 4
Seats + Wheelchair Passenger, Lowered Rear Floor, Store Flat Fold Out
Ramp, Powered Access Winch, Wheelchair Securing System, Air
Conditioning, Central Locking, Electric Windows, Body Coloured Bumper &
Mirrors, Overhead Storage, Privacy Glass, Rear Parking Sensors, 2 Year RAC
Platinum Warranty with Nationwide Cover for private users, 12 Months RAC
Roadside Assistance, totally immaculate throughout with exceptionally low
mileage, UK delivery service, part exchange welcome, low rate finance. please
call Jubilee Automotive Group 9am~6pm Monday to Friday and 9am~2pm
Saturday on 0121 502 2252