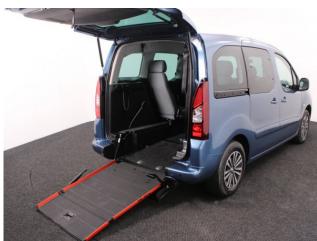

## About the Peugeot Partner 1.6 HDi S Tepee 4 Seat Manual (SOLD)

2016(16) Deep Ocean Blue Metallic, Rear Wheelchair Access Conversion, 4
Seats + Wheelchair Passenger, Lowered Rear Floor, Store Flat Fold Out
Ramp, Powered Access Winch, Wheelchair Securing System, Air
Conditioning, Central Locking, Electric Windows, Body Coloured Bumper &
Mirrors, Overhead Storage, Privacy Glass, Rear Parking Sensors, 2 Year RAC
Platinum Warranty with Nationwide Cover for private users, 12 Months RAC
Roadside Assistance, totally immaculate throughout with exceptionally low
mileage, UK delivery service, part exchange welcome, low rate finance. please
call Jubilee Automotive Group 9am~6pm Monday to Friday and 9am~2pm
Saturday on 0121 502 2252