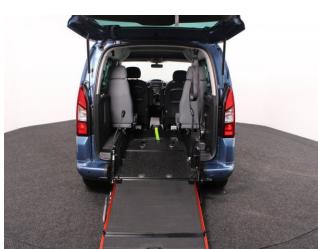

## About the Peugeot Partner 1.6 HDi S Tepee 4 Seat Manual (SOLD)

2016(16) Deep Ocean Blue Metallic, Rear Wheelchair Access Conversion, 4
Seats + Wheelchair Passenger, Lowered Rear Floor, Store Flat Fold Out
Ramp, Powered Access Winch, Wheelchair Securing System, Air
Conditioning, Central Locking, Electric Windows, Body Coloured Bumper &
Mirrors, Overhead Storage, Privacy Glass, Rear Parking Sensors, 2 Year RAC
Platinum Warranty with Nationwide Cover for private users, 12 Months RAC
Roadside Assistance, totally immaculate throughout with exceptionally low
mileage, UK delivery service, part exchange welcome, low rate finance. please
call Jubilee Automotive Group 9am~6pm Monday to Friday and 9am~2pm
Saturday on 0121 502 2252