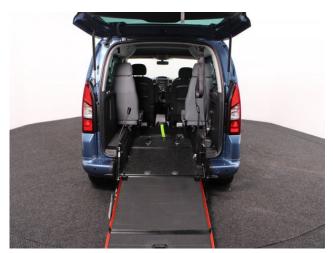

## About the Peugeot Partner 1.6 HDi S Tepee 4 Seat Manual (SOLD)

2016(16) Deep Ocean Blue Metallic, Rear Wheelchair Access Conversion, 4
Seats + Wheelchair Passenger, Lowered Rear Floor, Store Flat Fold Out
Ramp, Powered Access Winch, Wheelchair Securing System, Air
Conditioning, Central Locking, Electric Windows, Body Coloured Bumper &
Mirrors, Overhead Storage, Privacy Glass, Rear Parking Sensors, 2 Year RAC
Platinum Warranty with Nationwide Cover for private users, 12 Months RAC
Roadside Assistance, totally immaculate throughout with exceptionally low
mileage, UK delivery service, part exchange welcome, low rate finance. please
call Jubilee Automotive Group 9am~6pm Monday to Friday and 9am~2pm
Saturday on 0121 502 2252