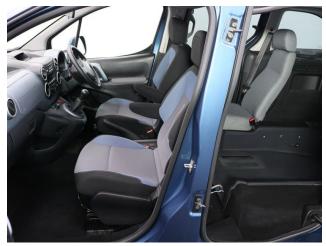

About the Peugeot Partner 1.6 HDi S Tepee 3 Seat Manual (SOLD) 2014(64) Deep Ocean Blue Metallic, Rear Wheelchair Access Conversion, 3 Seats + Wheelchair Passenger, Lowered Rear Floor, Fold Out & Store Flat Extended Width Ramp, Powered Access Winch, Wheelchair Securing System, Air Conditioning, Central Locking, Electric Windows, Electric Mirrors, Body Colour Bumpers & Mirrors, Privacy Glass, Rear Parking Sensors, Tyre Pressure Monitor, 2 Year RAC Platinum Warranty with Nationwide Cover for private users, 12 Months RAC Roadside Assistance, totally immaculate throughout with exceptionally low mileage, UK delivery service, part exchange welcome, low rate finance, please call Jubilee Automotive Group 9am~6pm Monday to Friday and 9am~2pm Saturday on 0121 502 2252