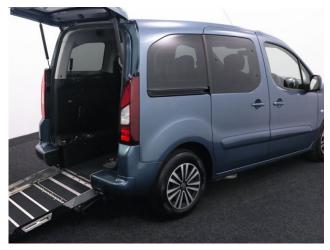

About the Peugeot Partner 1.6 HDi S Tepee 3 Seat Manual (SOLD) 2014(64) Deep Ocean Blue Metallic, Rear Wheelchair Access Conversion, 3 Seats + Wheelchair Passenger, Lowered Rear Floor, Fold Out & Store Flat Extended Width Ramp, Powered Access Winch, Wheelchair Securing System, Air Conditioning, Central Locking, Electric Windows, Electric Mirrors, Body Colour Bumpers & Mirrors, Privacy Glass, Rear Parking Sensors, Tyre Pressure Monitor, 2 Year RAC Platinum Warranty with Nationwide Cover for private users, 12 Months RAC Roadside Assistance, totally immaculate throughout with exceptionally low mileage, UK delivery service, part exchange welcome, low rate finance, please call Jubilee Automotive Group 9am~6pm Monday to Friday and 9am~2pm Saturday on 0121 502 2252