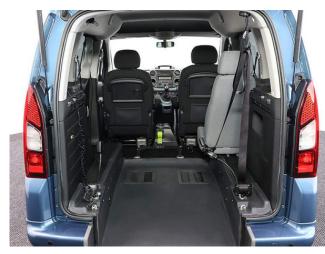

About the Peugeot Partner 1.6 HDi S Tepee 3 Seat Manual (SOLD) 2014(64) Deep Ocean Blue Metallic, Rear Wheelchair Access Conversion, 3 Seats + Wheelchair Passenger, Lowered Rear Floor, Fold Out & Store Flat Extended Width Ramp, Powered Access Winch, Wheelchair Securing System, Air Conditioning, Central Locking, Electric Windows, Electric Mirrors, Body Colour Bumpers & Mirrors, Privacy Glass, Rear Parking Sensors, Tyre Pressure Monitor, 2 Year RAC Platinum Warranty with Nationwide Cover for private users, 12 Months RAC Roadside Assistance, totally immaculate throughout with exceptionally low mileage, UK delivery service, part exchange welcome, low rate finance, please call Jubilee Automotive Group 9am~6pm Monday to Friday and 9am~2pm Saturday on 0121 502 2252