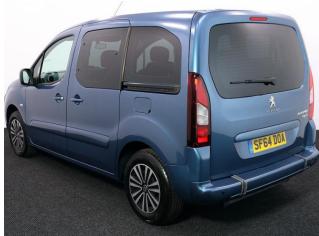

## Peugeot Partner 1.6 HDi S Tepee 3 Seat Manual (SOLD)

Aircon ~ Powered Winch ~ Only 23,000 Miles

Make: Peugeot Model: Partner Model Year: 2014 Reg Number: SF64DOA Mileage: 23000 Fuel: Diesel Transmission: Manual Colour: Blue 3 seats (plus wheelchair passenger) Stock ref: 3119

About the Peugeot Partner 1.6 HDi S Tepee 3 Seat Manual (SOLD) 2014(64) Deep Ocean Blue Metallic, Rear Wheelchair Access Conversion, 3 Seats + Wheelchair Passenger, Lowered Rear Floor, Fold Out & Store Flat Extended Width Ramp, Powered Access Winch, Wheelchair Securing System, Air Conditioning, Central Locking, Electric Windows, Electric Mirrors, Body Colour Bumpers & Mirrors, Privacy Glass, Rear Parking Sensors, Tyre Pressure Monitor, 2 Year RAC Platinum Warranty with Nationwide Cover for private users, 12 Months RAC Roadside Assistance, totally immaculate throughout with exceptionally low mileage, UK delivery service, part exchange welcome, low rate finance, please call Jubilee Automotive Group 9am~6pm Monday to Friday and 9am~2pm Saturday on 0121 502 2252