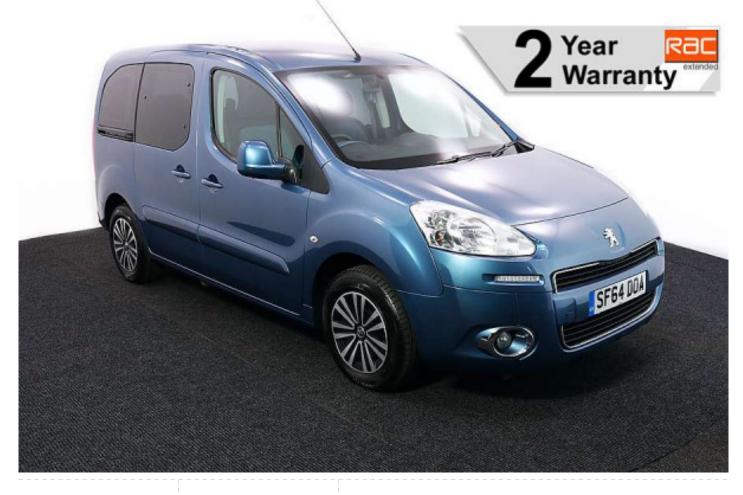

## Peugeot Partner 1.6 HDi S Tepee 3 Seat Manual (SOLD)

Aircon ~ Powered Winch ~ Only 23,000 Miles

Make: Peugeot Model: Partner Model Year: 2014 Reg Number: SF64DOA Mileage: 23000 Fuel: Diesel Transmission: Manual Colour: Blue 3 seats (plus wheelchair passenger) Stock ref: 3119

About the Peugeot Partner 1.6 HDi S Tepee 3 Seat Manual (SOLD) 2014(64) Deep Ocean Blue Metallic, Rear Wheelchair Access Conversion, 3 Seats + Wheelchair Passenger, Lowered Rear Floor, Fold Out & Store Flat Extended Width Ramp, Powered Access Winch, Wheelchair Securing System, Air Conditioning, Central Locking, Electric Windows, Electric Mirrors, Body Colour Bumpers & Mirrors, Privacy Glass, Rear Parking Sensors, Tyre Pressure Monitor, 2 Year RAC Platinum Warranty with Nationwide Cover for private users, 12 Months RAC Roadside Assistance, totally immaculate throughout with exceptionally low mileage, UK delivery service, part exchange welcome, low rate finance, please call Jubilee Automotive Group 9am~6pm Monday to Friday and 9am~2pm Saturday on 0121 502 2252