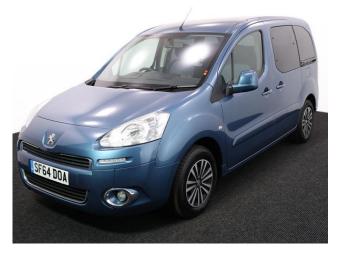

## Peugeot Partner 1.6 HDi S Tepee 3 Seat Manual (SOLD)

Aircon ~ Powered Winch ~ Only 23,000 Miles

Make: Peugeot Model: Partner Model Year: 2014 Reg Number: SF64DOA Mileage: 23000 Fuel: Diesel Transmission: Manual Colour: Blue 3 seats (plus wheelchair passenger) Stock ref: 3119

About the Peugeot Partner 1.6 HDi S Tepee 3 Seat Manual (SOLD) 2014(64) Deep Ocean Blue Metallic, Rear Wheelchair Access Conversion, 3 Seats + Wheelchair Passenger, Lowered Rear Floor, Fold Out & Store Flat Extended Width Ramp, Powered Access Winch, Wheelchair Securing System, Air Conditioning, Central Locking, Electric Windows, Electric Mirrors, Body Colour Bumpers & Mirrors, Privacy Glass, Rear Parking Sensors, Tyre Pressure Monitor, 2 Year RAC Platinum Warranty with Nationwide Cover for private users, 12 Months RAC Roadside Assistance, totally immaculate throughout with exceptionally low mileage, UK delivery service, part exchange welcome, low rate finance, please call Jubilee Automotive Group 9am~6pm Monday to Friday and 9am~2pm Saturday on 0121 502 2252