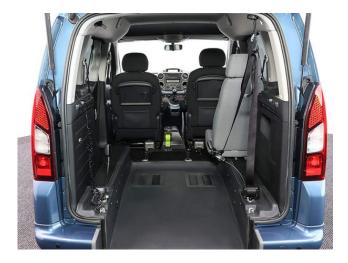

## About the Peugeot Partner 1.6 HDi S Tepee 3 Seat Manual

2014(64) Deep Ocean Blue Metallic, Rear Wheelchair Access Conversion, 3 Seats + Wheelchair Passenger, Lowered Rear Floor, Fold Out & Store Flat Extended Width Ramp, Powered Access Winch, Wheelchair Securing System, Air Conditioning, Central Locking, Electric Windows, Electric Mirrors, Body Colour Bumpers & Mirrors, Privacy Glass, Rear Parking Sensors, Tyre Pressure Monitor, 2 Year RAC Platinum Warranty with Nationwide Cover for private users, 12 Months RAC Roadside Assistance, totally immaculate throughout with exceptionally low mileage, UK delivery service, part exchange welcome, low rate finance, please call Jubilee Automotive Group 9am~6pm Monday to Friday and 9am~2pm Saturday on 0121 502 2252