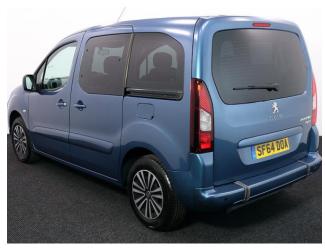

## Peugeot Partner 1.6 HDi S Tepee 3 Seat Manual

Aircon ~ Powered Winch ~ Only 23,000 Miles

Make: Peugeot Model: Partner Model Year: 2014 Reg Number: SF64DOA Mileage: 23000 Fuel: Diesel

Transmission: Manual

Colour: Blue

3 seats (plus wheelchair

passenger) Stock ref: 3119

## About the Peugeot Partner 1.6 HDi S Tepee 3 Seat Manual

2014(64) Deep Ocean Blue Metallic, Rear Wheelchair Access Conversion, 3 Seats + Wheelchair Passenger, Lowered Rear Floor, Fold Out & Store Flat Extended Width Ramp, Powered Access Winch, Wheelchair Securing System, Air Conditioning, Central Locking, Electric Windows, Electric Mirrors, Body Colour Bumpers & Mirrors, Privacy Glass, Rear Parking Sensors, Tyre Pressure Monitor, 2 Year RAC Platinum Warranty with Nationwide Cover for private users, 12 Months RAC Roadside Assistance, totally immaculate throughout with exceptionally low mileage, UK delivery service, part exchange welcome, low rate finance, please call Jubilee Automotive Group 9am~6pm Monday to Friday and 9am~2pm Saturday on 0121 502 2252