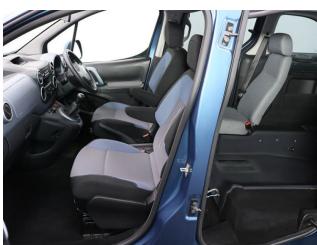

## About the Peugeot Partner 1.6 HDi S Tepee 3 Seat Manual

2014(64) Deep Ocean Blue Metallic, Rear Wheelchair Access Conversion, 3 Seats + Wheelchair Passenger, Lowered Rear Floor, Fold Out & Store Flat Extended Width Ramp, Powered Access Winch, Wheelchair Securing System, Air Conditioning, Central Locking, Electric Windows, Electric Mirrors, Body Colour Bumpers & Mirrors, Privacy Glass, Rear Parking Sensors, Tyre Pressure Monitor, 2 Year RAC Platinum Warranty with Nationwide Cover for private users, 12 Months RAC Roadside Assistance, totally immaculate throughout with exceptionally low mileage, UK delivery service, part exchange welcome, low rate finance, please call Jubilee Automotive Group 9am~6pm Monday to Friday and 9am~2pm Saturday on 0121 502 2252