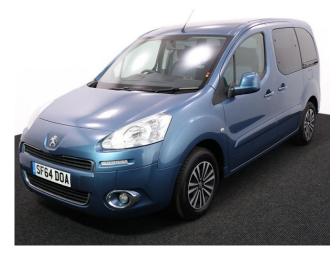

## Peugeot Partner 1.6 HDi S Tepee 3 Seat Manual

Aircon ~ Powered Winch ~ Only 23,000 Miles

Make: Peugeot Model: Partner Model Year: 2014 Reg Number: SF64DOA Mileage: 23000 Fuel: Diesel

Transmission: Manual

Colour: Blue

3 seats (plus wheelchair

passenger) Stock ref: 3119

## About the Peugeot Partner 1.6 HDi S Tepee 3 Seat Manual

2014(64) Deep Ocean Blue Metallic, Rear Wheelchair Access Conversion, 3 Seats + Wheelchair Passenger, Lowered Rear Floor, Fold Out & Store Flat Extended Width Ramp, Powered Access Winch, Wheelchair Securing System, Air Conditioning, Central Locking, Electric Windows, Electric Mirrors, Body Colour Bumpers & Mirrors, Privacy Glass, Rear Parking Sensors, Tyre Pressure Monitor, 2 Year RAC Platinum Warranty with Nationwide Cover for private users, 12 Months RAC Roadside Assistance, totally immaculate throughout with exceptionally low mileage, UK delivery service, part exchange welcome, low rate finance, please call Jubilee Automotive Group 9am~6pm Monday to Friday and 9am~2pm Saturday on 0121 502 2252