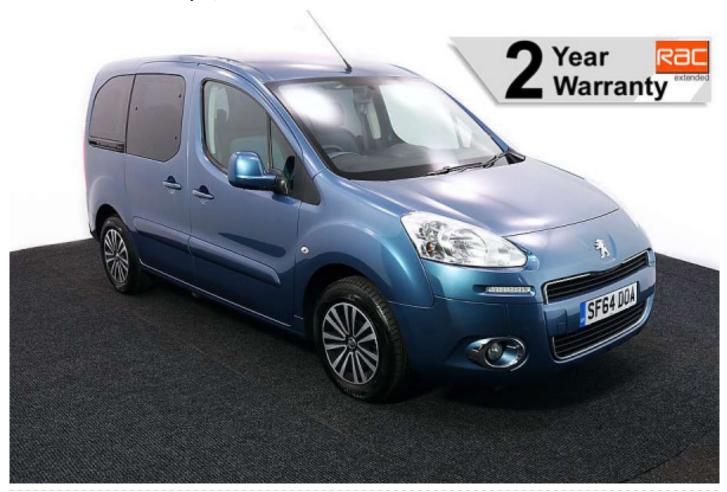

## Peugeot Partner 1.6 HDi S Tepee 3 Seat Manual

Aircon ~ Powered Winch ~ Only 23,000 Miles

Make: Peugeot Model: Partner Model Year: 2014 Reg Number: SF64DOA Mileage: 23000 Fuel: Diesel

Transmission: Manual

Colour: Blue

3 seats (plus wheelchair

passenger) Stock ref: 3119

## About the Peugeot Partner 1.6 HDi S Tepee 3 Seat Manual

2014(64) Deep Ocean Blue Metallic, Rear Wheelchair Access Conversion, 3 Seats + Wheelchair Passenger, Lowered Rear Floor, Fold Out & Store Flat Extended Width Ramp, Powered Access Winch, Wheelchair Securing System, Air Conditioning, Central Locking, Electric Windows, Electric Mirrors, Body Colour Bumpers & Mirrors, Privacy Glass, Rear Parking Sensors, Tyre Pressure Monitor, 2 Year RAC Platinum Warranty with Nationwide Cover for private users, 12 Months RAC Roadside Assistance, totally immaculate throughout with exceptionally low mileage, UK delivery service, part exchange welcome, low rate finance, please call Jubilee Automotive Group 9am~6pm Monday to Friday and 9am~2pm Saturday on 0121 502 2252