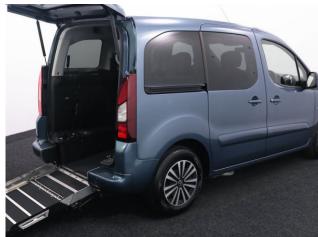

## About the Peugeot Partner 1.6 HDi S Tepee 3 Seat Manual

2014(64) Deep Ocean Blue Metallic, Rear Wheelchair Access Conversion, 3 Seats + Wheelchair Passenger, Lowered Rear Floor, Fold Out & Store Flat Extended Width Ramp, Powered Access Winch, Wheelchair Securing System, Air Conditioning, Central Locking, Electric Windows, Electric Mirrors, Body Colour Bumpers & Mirrors, Privacy Glass, Rear Parking Sensors, Tyre Pressure Monitor, 2 Year RAC Platinum Warranty with Nationwide Cover for private users, 12 Months RAC Roadside Assistance, totally immaculate throughout with exceptionally low mileage, UK delivery service, part exchange welcome, low rate finance, please call Jubilee Automotive Group 9am~6pm Monday to Friday and 9am~2pm Saturday on 0121 502 2252