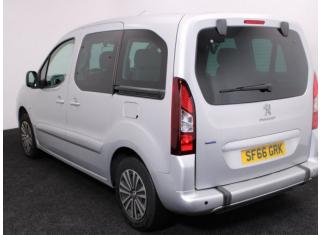

## Peugeot Partner 1.6 HDi ActiveTepee 4 Seat Manual

Aircon ~ Powered Winch ~ Only 18,000 Miles

Make: Peugeot Model: Partner Model Year: 2016 Reg Number: SF66GRK Mileage: 18000 Fuel: Diesel Transmission: Manual Colour: Silver 4 seats (plus wheelchair passenger) Stock ref: 2113

About the Peugeot Partner 1.6 HDi ActiveTepee 4 Seat Manual 2016(66) Cosmic Silver Metallic, Rear Wheelchair Access Conversion, 4 Seats + Wheelchair Passenger, Lowered Rear Floor, Store Flat Fold Out Ramp, Powered Access Winch, Wheelchair Securing System, Air Conditioning, Bluetooth Telephone, Cruise Control, Central Locking, Electric Windows, Body Coloured Bumper & Mirrors, Overhead Storage, Privacy Glass, Rear Parking Sensors, Tyre Pressure Monitor, 2 Year RAC Platinum Warranty with Nationwide Cover for private users, 12 Months RAC Roadside Assistance, totally immaculate throughout with exceptionally low mileage, UK delivery service, part exchange welcome, low rate finance. please call Jubilee Automotive Group 9am~6pm Monday to Friday and 9am~2pm Saturday on 0121 502 2252