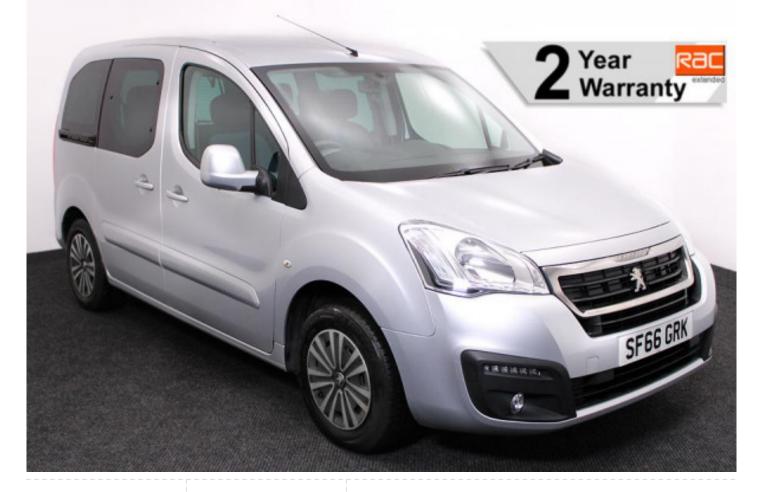

## Peugeot Partner 1.6 HDi ActiveTepee 4 Seat Manual

Aircon ~ Powered Winch ~ Only 18,000 Miles

Make: Peugeot Model: Partner Model Year: 2016 Reg Number: SF66GRK Mileage: 18000 Fuel: Diesel Transmission: Manual Colour: Silver 4 seats (plus wheelchair passenger) Stock ref: 2113

About the Peugeot Partner 1.6 HDi ActiveTepee 4 Seat Manual 2016(66) Cosmic Silver Metallic, Rear Wheelchair Access Conversion, 4 Seats + Wheelchair Passenger, Lowered Rear Floor, Store Flat Fold Out Ramp, Powered Access Winch, Wheelchair Securing System, Air Conditioning, Bluetooth Telephone, Cruise Control, Central Locking, Electric Windows, Body Coloured Bumper & Mirrors, Overhead Storage, Privacy Glass, Rear Parking Sensors, Tyre Pressure Monitor, 2 Year RAC Platinum Warranty with Nationwide Cover for private users, 12 Months RAC Roadside Assistance, totally immaculate throughout with exceptionally low mileage, UK delivery service, part exchange welcome, low rate finance. please call Jubilee Automotive Group 9am~6pm Monday to Friday and 9am~2pm Saturday on 0121 502 2252