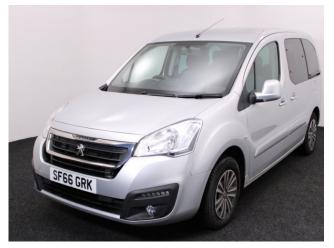

## Peugeot Partner 1.6 HDi ActiveTepee 4 Seat Manual

Aircon ~ Powered Winch ~ Only 18,000 Miles

Make: Peugeot Model: Partner Model Year: 2016 Reg Number: SF66GRK Mileage: 18000 Fuel: Diesel Transmission: Manual Colour: Silver 4 seats (plus wheelchair passenger) Stock ref: 2113

About the Peugeot Partner 1.6 HDi ActiveTepee 4 Seat Manual 2016(66) Cosmic Silver Metallic, Rear Wheelchair Access Conversion, 4 Seats + Wheelchair Passenger, Lowered Rear Floor, Store Flat Fold Out Ramp, Powered Access Winch, Wheelchair Securing System, Air Conditioning, Bluetooth Telephone, Cruise Control, Central Locking, Electric Windows, Body Coloured Bumper & Mirrors, Overhead Storage, Privacy Glass, Rear Parking Sensors, Tyre Pressure Monitor, 2 Year RAC Platinum Warranty with Nationwide Cover for private users, 12 Months RAC Roadside Assistance, totally immaculate throughout with exceptionally low mileage, UK delivery service, part exchange welcome, low rate finance. please call Jubilee Automotive Group 9am~6pm Monday to Friday and 9am~2pm Saturday on 0121 502 2252