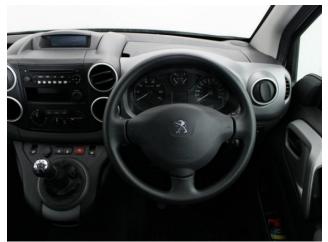

About the Peugeot Partner 1.6 HDi ActiveTepee 4 Seat Manual 2016(66) Cosmic Silver Metallic, Rear Wheelchair Access Conversion, 4 Seats + Wheelchair Passenger, Lowered Rear Floor, Store Flat Fold Out Ramp, Powered Access Winch, Wheelchair Securing System, Air Conditioning, Bluetooth Telephone, Cruise Control, Central Locking, Electric Windows, Body Coloured Bumper & Mirrors, Overhead Storage, Privacy Glass, Rear Parking Sensors, Tyre Pressure Monitor, 2 Year RAC Platinum Warranty with Nationwide Cover for private users, 12 Months RAC Roadside Assistance, totally immaculate throughout with exceptionally low mileage, UK delivery service, part exchange welcome, low rate finance. please call Jubilee Automotive Group 9am~6pm Monday to Friday and 9am~2pm Saturday on 0121 502 2252