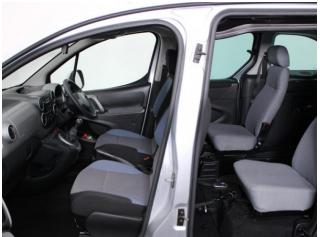

About the Peugeot Partner 1.6 HDi ActiveTepee 4 Seat Manual 2016(66) Cosmic Silver Metallic, Rear Wheelchair Access Conversion, 4 Seats + Wheelchair Passenger, Lowered Rear Floor, Store Flat Fold Out Ramp, Powered Access Winch, Wheelchair Securing System, Air Conditioning, Bluetooth Telephone, Cruise Control, Central Locking, Electric Windows, Body Coloured Bumper & Mirrors, Overhead Storage, Privacy Glass, Rear Parking Sensors, Tyre Pressure Monitor, 2 Year RAC Platinum Warranty with Nationwide Cover for private users, 12 Months RAC Roadside Assistance, totally immaculate throughout with exceptionally low mileage, UK delivery service, part exchange welcome, low rate finance. please call Jubilee Automotive Group 9am~6pm Monday to Friday and 9am~2pm Saturday on 0121 502 2252