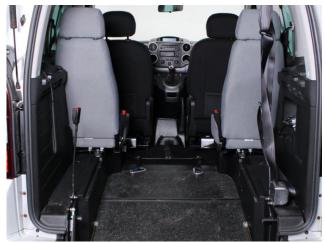

About the Peugeot Partner 1.6 HDi ActiveTepee 4 Seat Manual 2016(66) Cosmic Silver Metallic, Rear Wheelchair Access Conversion, 4 Seats + Wheelchair Passenger, Lowered Rear Floor, Store Flat Fold Out Ramp, Powered Access Winch, Wheelchair Securing System, Air Conditioning, Bluetooth Telephone, Cruise Control, Central Locking, Electric Windows, Body Coloured Bumper & Mirrors, Overhead Storage, Privacy Glass, Rear Parking Sensors, Tyre Pressure Monitor, 2 Year RAC Platinum Warranty with Nationwide Cover for private users, 12 Months RAC Roadside Assistance, totally immaculate throughout with exceptionally low mileage, UK delivery service, part exchange welcome, low rate finance. please call Jubilee Automotive Group 9am~6pm Monday to Friday and 9am~2pm Saturday on 0121 502 2252