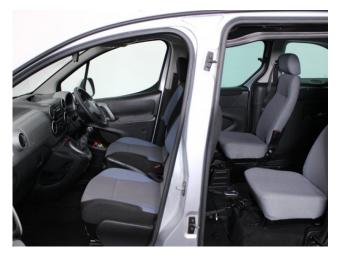

About the Peugeot Partner 1.6 HDi ActiveTepee 4 Seat Manual 2016(66) Cosmic Silver Metallic, Rear Wheelchair Access Conversion, 4 Seats + Wheelchair Passenger, Lowered Rear Floor, Store Flat Fold Out Ramp, Powered Access Winch, Wheelchair Securing System, Air Conditioning, Bluetooth Telephone, Cruise Control, Central Locking, Electric Windows, Body Coloured Bumper & Mirrors, Overhead Storage, Privacy Glass, Rear Parking Sensors, Tyre Pressure Monitor, 2 Year RAC Platinum Warranty with Nationwide Cover for private users, 12 Months RAC Roadside Assistance, totally immaculate throughout with exceptionally low mileage, UK delivery service, part exchange welcome, low rate finance. please call Jubilee Automotive Group 9am~6pm Monday to Friday and 9am~2pm Saturday on 0121 502 2252