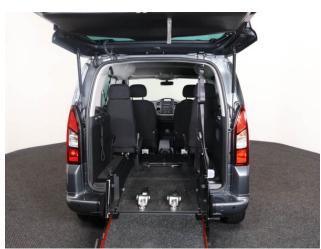

## About the Peugeot Partner 1.6 BlueHDi Active Tepee 4 Seat Auto (SOLD)

2019(19) Steel Grey Metallic, Rear Wheelchair Access Conversion, 4 Seats + Wheelchair Passenger, Fold Out Ramp, Powered Access Winch, Wheelchair Securing System, Air Conditioning, Bluetoooth Telephone, Cruise Control, Overhead Storage, Body Colour Bumpers & Mirrors, Protective Side Mouldings, Central Locking, Electric Windows, Privacy Glass, Rear Parking Sensors, Tyre Pressure Monitor, 2 Year RAC Platinum Warranty with Nationwide Cover for private users, 12 Months RAC Roadside Assistance, totally immaculate throughout with exceptionally low mileage, UK delivery service, part exchange welcome, low rate finance. please call Jubilee Automotive Group from 9am~6pm Monday to Friday and 9am~2pm Saturday on 0121 502 2252