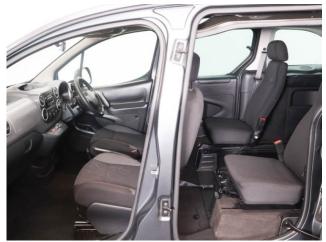

## About the Peugeot Partner 1.6 BlueHDi Active Tepee 4 Seat Auto (SOLD)

2019(19) Steel Grey Metallic, Rear Wheelchair Access Conversion, 4 Seats + Wheelchair Passenger, Fold Out Ramp, Powered Access Winch, Wheelchair Securing System, Air Conditioning, Bluetoooth Telephone, Cruise Control, Overhead Storage, Body Colour Bumpers & Mirrors, Protective Side Mouldings, Central Locking, Electric Windows, Privacy Glass, Rear Parking Sensors, Tyre Pressure Monitor, 2 Year RAC Platinum Warranty with Nationwide Cover for private users, 12 Months RAC Roadside Assistance, totally immaculate throughout with exceptionally low mileage, UK delivery service, part exchange welcome, low rate finance. please call Jubilee Automotive Group from 9am~6pm Monday to Friday and 9am~2pm Saturday on 0121 502 2252