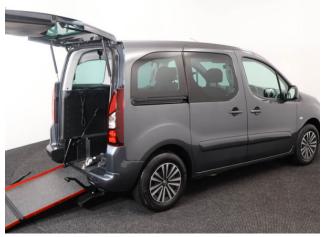

## About the Peugeot Partner 1.6 BlueHDi Active Tepee 4 Seat Auto (SOLD)

2019(19) Steel Grey Metallic, Rear Wheelchair Access Conversion, 4 Seats + Wheelchair Passenger, Fold Out Ramp, Powered Access Winch, Wheelchair Securing System, Air Conditioning, Bluetoooth Telephone, Cruise Control, Overhead Storage, Body Colour Bumpers & Mirrors, Protective Side Mouldings, Central Locking, Electric Windows, Privacy Glass, Rear Parking Sensors, Tyre Pressure Monitor, 2 Year RAC Platinum Warranty with Nationwide Cover for private users, 12 Months RAC Roadside Assistance, totally immaculate throughout with exceptionally low mileage, UK delivery service, part exchange welcome, low rate finance. please call Jubilee Automotive Group from 9am~6pm Monday to Friday and 9am~2pm Saturday on 0121 502 2252