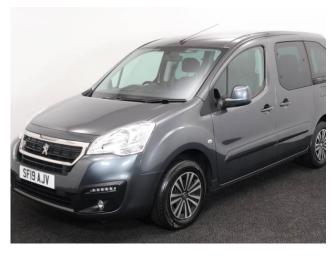

## Peugeot Partner 1.6 BlueHDi Active Tepee 4 Seat Auto (SOLD)

Aircon ~ Powered Winch ~ Only 12,000 Miles

Make: Peugeot Model: Partner Model Year: 2019 Reg Number: SF19AJV Mileage: 12000 Fuel: Diesel

Transmission: Automatic

Colour: Grey

4 seats (plus wheelchair

passenger) Stock ref: 3193

## About the Peugeot Partner 1.6 BlueHDi Active Tepee 4 Seat Auto (SOLD)

2019(19) Steel Grey Metallic, Rear Wheelchair Access Conversion, 4 Seats + Wheelchair Passenger, Fold Out Ramp, Powered Access Winch, Wheelchair Securing System, Air Conditioning, Bluetoooth Telephone, Cruise Control, Overhead Storage, Body Colour Bumpers & Mirrors, Protective Side Mouldings, Central Locking, Electric Windows, Privacy Glass, Rear Parking Sensors, Tyre Pressure Monitor, 2 Year RAC Platinum Warranty with Nationwide Cover for private users, 12 Months RAC Roadside Assistance, totally immaculate throughout with exceptionally low mileage, UK delivery service, part exchange welcome, low rate finance. please call Jubilee Automotive Group from 9am~6pm Monday to Friday and 9am~2pm Saturday on 0121 502 2252