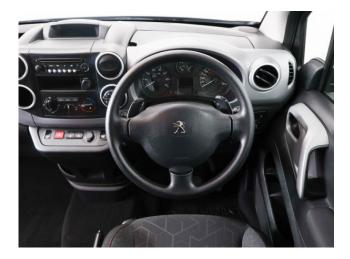

## About the Peugeot Partner 1.6 BlueHDi Active Tepee 4 Seat Auto (SOLD)

2019(19) Steel Grey Metallic, Rear Wheelchair Access Conversion, 4 Seats + Wheelchair Passenger, Fold Out Ramp, Powered Access Winch, Wheelchair Securing System, Air Conditioning, Bluetoooth Telephone, Cruise Control, Overhead Storage, Body Colour Bumpers & Mirrors, Protective Side Mouldings, Central Locking, Electric Windows, Privacy Glass, Rear Parking Sensors, Tyre Pressure Monitor, 2 Year RAC Platinum Warranty with Nationwide Cover for private users, 12 Months RAC Roadside Assistance, totally immaculate throughout with exceptionally low mileage, UK delivery service, part exchange welcome, low rate finance. please call Jubilee Automotive Group from 9am~6pm Monday to Friday and 9am~2pm Saturday on 0121 502 2252