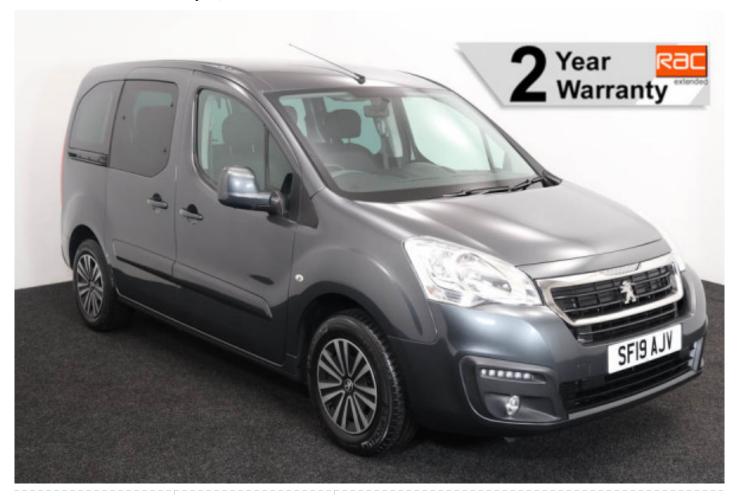

## Peugeot Partner 1.6 BlueHDi Active Tepee 4 Seat Auto (SOLD)

Aircon ~ Powered Winch ~ Only 12,000 Miles

Make: Peugeot Model: Partner Model Year: 2019 Reg Number: SF19AJV Mileage: 12000 Fuel: Diesel

Transmission: Automatic

Colour: Grey

4 seats (plus wheelchair

passenger) Stock ref: 3193

## About the Peugeot Partner 1.6 BlueHDi Active Tepee 4 Seat Auto (SOLD)

2019(19) Steel Grey Metallic, Rear Wheelchair Access Conversion, 4 Seats + Wheelchair Passenger, Fold Out Ramp, Powered Access Winch, Wheelchair Securing System, Air Conditioning, Bluetoooth Telephone, Cruise Control, Overhead Storage, Body Colour Bumpers & Mirrors, Protective Side Mouldings, Central Locking, Electric Windows, Privacy Glass, Rear Parking Sensors, Tyre Pressure Monitor, 2 Year RAC Platinum Warranty with Nationwide Cover for private users, 12 Months RAC Roadside Assistance, totally immaculate throughout with exceptionally low mileage, UK delivery service, part exchange welcome, low rate finance. please call Jubilee Automotive Group from 9am~6pm Monday to Friday and 9am~2pm Saturday on 0121 502 2252