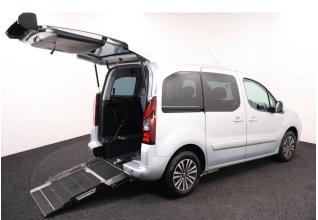

## About the Peugeot Partner 1.6 BlueHDi Active Tepee 3 Seat Auto (SOLD)

2015(15) Cosmic Silver Metallic, Rear Wheelchair Access Conversion, 3
Seats + Wheelchair Passenger, Store Flat Fold Out Ramp, Powered Access
Winch, Wheelchair Securing System, Air Conditioning, Cruise
Control, Overhead Storage, Body Colour Bumpers & Mirrors, Central Locking,
Electric Windows, Privacy Glass, Rear Parking Sensors, 2 Year RAC Platinum
Warranty with Nationwide Cover for private users, 12 Months RAC Roadside
Assistance totally immaculate throughout with exceptionally low mileage, UK
delivery service, part exchange welcome, low rate finance. please call Jubilee
Automotive Group 9am~6pm Monday to Friday and 9am~2pm Saturday on
0121 502 2252