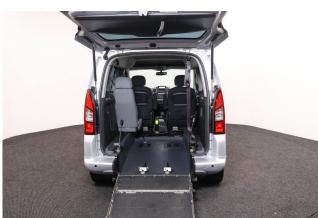

## About the Peugeot Partner 1.6 BlueHDi Active Tepee 3 Seat Auto (SOLD)

2015(15) Cosmic Silver Metallic, Rear Wheelchair Access Conversion, 3
Seats + Wheelchair Passenger, Store Flat Fold Out Ramp, Powered Access
Winch, Wheelchair Securing System, Air Conditioning, Cruise
Control, Overhead Storage, Body Colour Bumpers & Mirrors, Central Locking,
Electric Windows, Privacy Glass, Rear Parking Sensors, 2 Year RAC Platinum
Warranty with Nationwide Cover for private users, 12 Months RAC Roadside
Assistance totally immaculate throughout with exceptionally low mileage, UK
delivery service, part exchange welcome, low rate finance. please call Jubilee
Automotive Group 9am~6pm Monday to Friday and 9am~2pm Saturday on
0121 502 2252