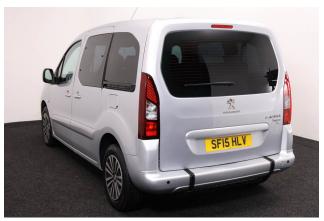

## Peugeot Partner 1.6 BlueHDi Active Tepee 3 Seat Auto (SOLD)

Aircon ~ Powered Winch ~ Store Flat Ramp ~ Only 35,000 Miles

Make: Peugeot Model: Partner Model Year: 2015 Reg Number: SF15HLV Mileage: 35000 Fuel: Diesel

## About the Peugeot Partner 1.6 BlueHDi Active Tepee 3 Seat Auto (SOLD)

2015(15) Cosmic Silver Metallic, Rear Wheelchair Access Conversion, 3
Seats + Wheelchair Passenger, Store Flat Fold Out Ramp, Powered Access
Winch, Wheelchair Securing System, Air Conditioning, Cruise
Control, Overhead Storage, Body Colour Bumpers & Mirrors, Central Locking,
Electric Windows, Privacy Glass, Rear Parking Sensors, 2 Year RAC Platinum
Warranty with Nationwide Cover for private users, 12 Months RAC Roadside
Assistance totally immaculate throughout with exceptionally low mileage, UK
delivery service, part exchange welcome, low rate finance. please call Jubilee
Automotive Group 9am~6pm Monday to Friday and 9am~2pm Saturday on
0121 502 2252