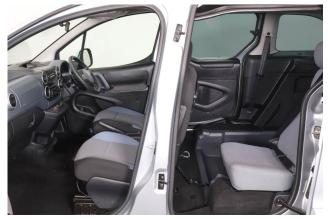

## About the Peugeot Partner 1.6 BlueHDi Active Tepee 3 Seat Auto (SOLD)

2015(15) Cosmic Silver Metallic, Rear Wheelchair Access Conversion, 3
Seats + Wheelchair Passenger, Store Flat Fold Out Ramp, Powered Access
Winch, Wheelchair Securing System, Air Conditioning, Cruise
Control, Overhead Storage, Body Colour Bumpers & Mirrors, Central Locking,
Electric Windows, Privacy Glass, Rear Parking Sensors, 2 Year RAC Platinum
Warranty with Nationwide Cover for private users, 12 Months RAC Roadside
Assistance totally immaculate throughout with exceptionally low mileage, UK
delivery service, part exchange welcome, low rate finance. please call Jubilee
Automotive Group 9am~6pm Monday to Friday and 9am~2pm Saturday on
0121 502 2252