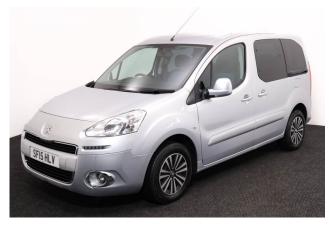

## Peugeot Partner 1.6 BlueHDi Active Tepee 3 Seat Auto (SOLD)

Aircon ~ Powered Winch ~ Store Flat Ramp ~ Only 35,000 Miles

Make: Peugeot Model: Partner Model Year: 2015 Reg Number: SF15HLV Mileage: 35000 Fuel: Diesel

## About the Peugeot Partner 1.6 BlueHDi Active Tepee 3 Seat Auto (SOLD)

2015(15) Cosmic Silver Metallic, Rear Wheelchair Access Conversion, 3
Seats + Wheelchair Passenger, Store Flat Fold Out Ramp, Powered Access
Winch, Wheelchair Securing System, Air Conditioning, Cruise
Control, Overhead Storage, Body Colour Bumpers & Mirrors, Central Locking,
Electric Windows, Privacy Glass, Rear Parking Sensors, 2 Year RAC Platinum
Warranty with Nationwide Cover for private users, 12 Months RAC Roadside
Assistance totally immaculate throughout with exceptionally low mileage, UK
delivery service, part exchange welcome, low rate finance. please call Jubilee
Automotive Group 9am~6pm Monday to Friday and 9am~2pm Saturday on
0121 502 2252