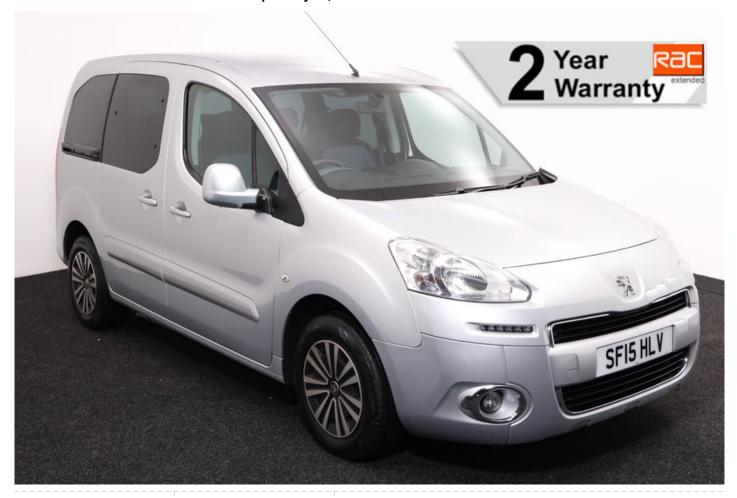

## Peugeot Partner 1.6 BlueHDi Active Tepee 3 Seat Auto (SOLD)

Aircon ~ Powered Winch ~ Store Flat Ramp ~ Only 35,000 Miles

Make: Peugeot Model: Partner Model Year: 2015 Reg Number: SF15HLV Mileage: 35000 Fuel: Diesel

## About the Peugeot Partner 1.6 BlueHDi Active Tepee 3 Seat Auto (SOLD)

2015(15) Cosmic Silver Metallic, Rear Wheelchair Access Conversion, 3
Seats + Wheelchair Passenger, Store Flat Fold Out Ramp, Powered Access
Winch, Wheelchair Securing System, Air Conditioning, Cruise
Control, Overhead Storage, Body Colour Bumpers & Mirrors, Central Locking,
Electric Windows, Privacy Glass, Rear Parking Sensors, 2 Year RAC Platinum
Warranty with Nationwide Cover for private users, 12 Months RAC Roadside
Assistance totally immaculate throughout with exceptionally low mileage, UK
delivery service, part exchange welcome, low rate finance. please call Jubilee
Automotive Group 9am~6pm Monday to Friday and 9am~2pm Saturday on
0121 502 2252