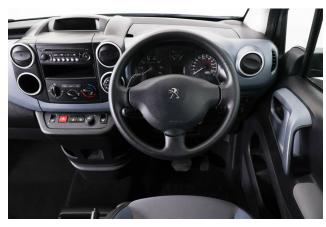

## About the Peugeot Partner 1.6 BlueHDi Active Tepee 3 Seat Auto (SOLD)

2015(15) Cosmic Silver Metallic, Rear Wheelchair Access Conversion, 3
Seats + Wheelchair Passenger, Store Flat Fold Out Ramp, Powered Access
Winch, Wheelchair Securing System, Air Conditioning, Cruise
Control, Overhead Storage, Body Colour Bumpers & Mirrors, Central Locking,
Electric Windows, Privacy Glass, Rear Parking Sensors, 2 Year RAC Platinum
Warranty with Nationwide Cover for private users, 12 Months RAC Roadside
Assistance totally immaculate throughout with exceptionally low mileage, UK
delivery service, part exchange welcome, low rate finance. please call Jubilee
Automotive Group 9am~6pm Monday to Friday and 9am~2pm Saturday on
0121 502 2252