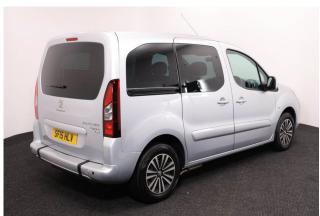

## Peugeot Partner 1.6 BlueHDi Active Tepee 3 Seat Auto (SOLD)

Aircon ~ Powered Winch ~ Store Flat Ramp ~ Only 35,000 Miles

Make: Peugeot Model: Partner Model Year: 2015 Reg Number: SF15HLV Mileage: 35000 Fuel: Diesel

## About the Peugeot Partner 1.6 BlueHDi Active Tepee 3 Seat Auto (SOLD)

2015(15) Cosmic Silver Metallic, Rear Wheelchair Access Conversion, 3
Seats + Wheelchair Passenger, Store Flat Fold Out Ramp, Powered Access
Winch, Wheelchair Securing System, Air Conditioning, Cruise
Control, Overhead Storage, Body Colour Bumpers & Mirrors, Central Locking,
Electric Windows, Privacy Glass, Rear Parking Sensors, 2 Year RAC Platinum
Warranty with Nationwide Cover for private users, 12 Months RAC Roadside
Assistance totally immaculate throughout with exceptionally low mileage, UK
delivery service, part exchange welcome, low rate finance. please call Jubilee
Automotive Group 9am~6pm Monday to Friday and 9am~2pm Saturday on
0121 502 2252