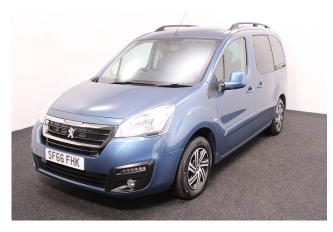

## Peugeot Partner 1.6 BlueHDi Active Tepee 3 Seat Auto (SOLD)

Aircon ~ Powered Winch ~ Store Flat Ramp

Make: Peugeot Model: Partner Model Year: 2016 Reg Number: SF66FHK Mileage: 56000 Fuel: Diesel

Transmission: Automatic

Colour: Blue

3 seats (plus wheelchair

passenger) Stock ref: 3021

## About the Peugeot Partner 1.6 BlueHDi Active Tepee 3 Seat Auto (SOLD)

2016(66) Maldives Blue Metallic, Rear Wheelchair Access Conversion, 3
Seats + Wheelchair Passenger, Store Flat Fold Out Ramp, Powered Access Winch, Wheelchair Securing System, Air Conditioning, Cruise
Control, Overhead Storage, Body Colour Bumpers & Mirrors, Central Locking,
Electric Windows, Privacy Glass, Rear Parking Sensors, 2 Year RAC Platinum
Warranty with Nationwide Cover for private users, 12 Months RAC Roadside
Assistance totally immaculate throughout with exceptionally low mileage, UK
delivery service, part exchange welcome, low rate finance. please call Jubilee
Automotive Group 9am~6pm Monday to Friday and 9am~2pm Saturday on
0121 502 2252