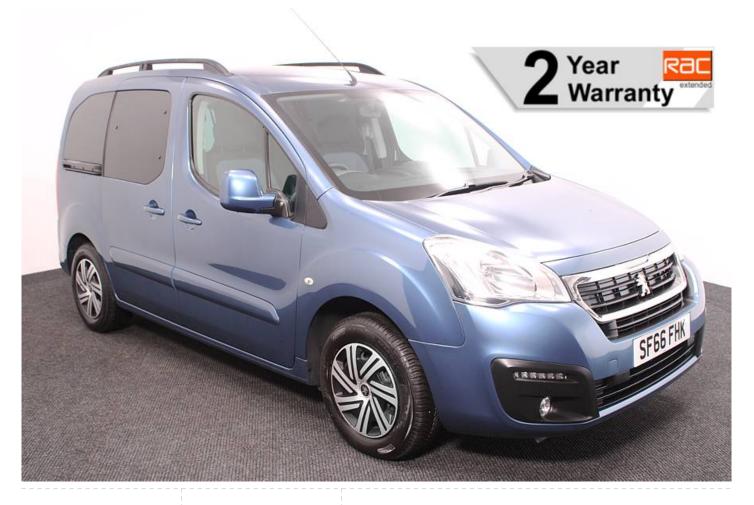

## Peugeot Partner 1.6 BlueHDi Active Tepee 3 Seat Auto (SOLD)

Aircon ~ Powered Winch ~ Store Flat Ramp

Make: Peugeot Model: Partner Model Year: 2016 Reg Number: SF66FHK Mileage: 56000 Fuel: Diesel

Transmission: Automatic

Colour: Blue

3 seats (plus wheelchair

passenger) Stock ref: 3021

## About the Peugeot Partner 1.6 BlueHDi Active Tepee 3 Seat Auto (SOLD)

2016(66) Maldives Blue Metallic, Rear Wheelchair Access Conversion, 3
Seats + Wheelchair Passenger, Store Flat Fold Out Ramp, Powered Access Winch, Wheelchair Securing System, Air Conditioning, Cruise
Control, Overhead Storage, Body Colour Bumpers & Mirrors, Central Locking,
Electric Windows, Privacy Glass, Rear Parking Sensors, 2 Year RAC Platinum
Warranty with Nationwide Cover for private users, 12 Months RAC Roadside
Assistance totally immaculate throughout with exceptionally low mileage, UK
delivery service, part exchange welcome, low rate finance. please call Jubilee
Automotive Group 9am~6pm Monday to Friday and 9am~2pm Saturday on
0121 502 2252