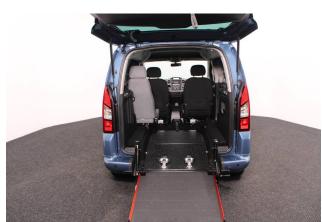

## Peugeot Partner 1.6 BlueHDi Active Tepee 3 Seat Auto (SOLD)

Aircon ~ Powered Winch ~ Store Flat Ramp

Make: Peugeot Model: Partner Model Year: 2016 Reg Number: SF66FHK Mileage: 56000 Fuel: Diesel

Transmission: Automatic

## About the Peugeot Partner 1.6 BlueHDi Active Tepee 3 Seat Auto (SOLD)

2016(66) Maldives Blue Metallic, Rear Wheelchair Access Conversion, 3
Seats + Wheelchair Passenger, Store Flat Fold Out Ramp, Powered Access Winch, Wheelchair Securing System, Air Conditioning, Cruise
Control, Overhead Storage, Body Colour Bumpers & Mirrors, Central Locking,
Electric Windows, Privacy Glass, Rear Parking Sensors, 2 Year RAC Platinum
Warranty with Nationwide Cover for private users, 12 Months RAC Roadside
Assistance totally immaculate throughout with exceptionally low mileage, UK
delivery service, part exchange welcome, low rate finance. please call Jubilee
Automotive Group 9am~6pm Monday to Friday and 9am~2pm Saturday on
0121 502 2252