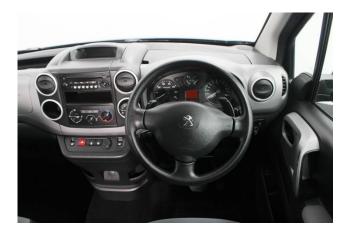

## About the Peugeot Partner 1.6 BlueHDi Active Tepee 3 Seat Auto (SOLD)

2016(66) Maldives Blue Metallic, Rear Wheelchair Access Conversion, 3
Seats + Wheelchair Passenger, Store Flat Fold Out Ramp, Powered Access Winch, Wheelchair Securing System, Air Conditioning, Cruise
Control, Overhead Storage, Body Colour Bumpers & Mirrors, Central Locking,
Electric Windows, Privacy Glass, Rear Parking Sensors, 2 Year RAC Platinum
Warranty with Nationwide Cover for private users, 12 Months RAC Roadside
Assistance totally immaculate throughout with exceptionally low mileage, UK
delivery service, part exchange welcome, low rate finance. please call Jubilee
Automotive Group 9am~6pm Monday to Friday and 9am~2pm Saturday on
0121 502 2252