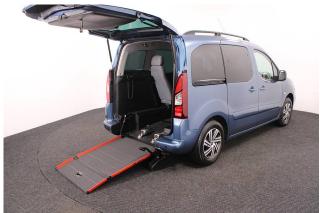

## Peugeot Partner 1.6 BlueHDi Active Tepee 3 Seat Auto (SOLD)

Aircon ~ Powered Winch ~ Store Flat Ramp

Make: Peugeot Model: Partner Model Year: 2016 Reg Number: SF66FHK Mileage: 56000 Fuel: Diesel

Transmission: Automatic

Colour: Blue

3 seats (plus wheelchair

passenger) Stock ref: 3021

## About the Peugeot Partner 1.6 BlueHDi Active Tepee 3 Seat Auto (SOLD)

2016(66) Maldives Blue Metallic, Rear Wheelchair Access Conversion, 3
Seats + Wheelchair Passenger, Store Flat Fold Out Ramp, Powered Access Winch, Wheelchair Securing System, Air Conditioning, Cruise
Control, Overhead Storage, Body Colour Bumpers & Mirrors, Central Locking,
Electric Windows, Privacy Glass, Rear Parking Sensors, 2 Year RAC Platinum
Warranty with Nationwide Cover for private users, 12 Months RAC Roadside
Assistance totally immaculate throughout with exceptionally low mileage, UK
delivery service, part exchange welcome, low rate finance. please call Jubilee
Automotive Group 9am~6pm Monday to Friday and 9am~2pm Saturday on
0121 502 2252