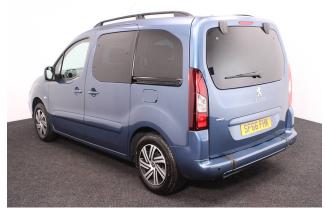

## Peugeot Partner 1.6 BlueHDi Active Tepee 3 Seat Auto (SOLD)

Aircon ~ Powered Winch ~ Store Flat Ramp

Make: Peugeot Model: Partner Model Year: 2016 Reg Number: SF66FHK Mileage: 56000 Fuel: Diesel

Transmission: Automatic

Colour: Blue

3 seats (plus wheelchair

passenger) Stock ref: 3021

## About the Peugeot Partner 1.6 BlueHDi Active Tepee 3 Seat Auto (SOLD)

2016(66) Maldives Blue Metallic, Rear Wheelchair Access Conversion, 3
Seats + Wheelchair Passenger, Store Flat Fold Out Ramp, Powered Access Winch, Wheelchair Securing System, Air Conditioning, Cruise
Control, Overhead Storage, Body Colour Bumpers & Mirrors, Central Locking,
Electric Windows, Privacy Glass, Rear Parking Sensors, 2 Year RAC Platinum
Warranty with Nationwide Cover for private users, 12 Months RAC Roadside
Assistance totally immaculate throughout with exceptionally low mileage, UK
delivery service, part exchange welcome, low rate finance. please call Jubilee
Automotive Group 9am~6pm Monday to Friday and 9am~2pm Saturday on
0121 502 2252