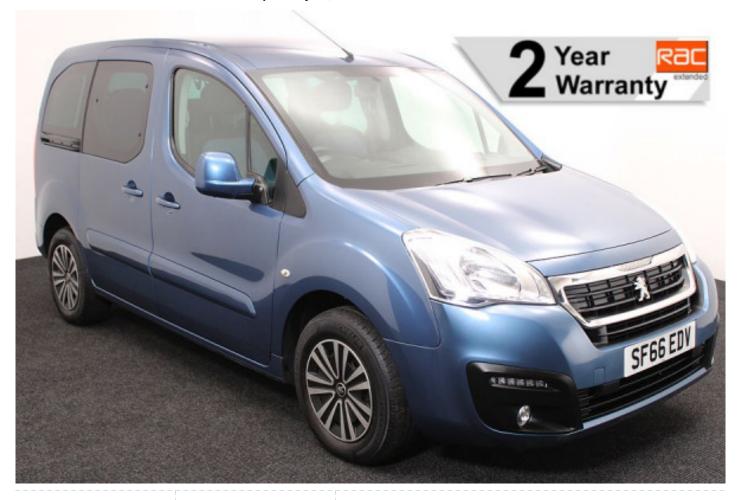

## Peugeot Partner 1.6 BlueHDi Active 3 Seat Manual

Aircon ~ Powered Winch ~ Store Flat Ramp ~ Only 13,000 Miles

Make: Peugeot Model: Partner Model Year: 2016 Reg Number: SF66EDV Mileage: 13000

Fuel: Diesel

## About the Peugeot Partner 1.6 BlueHDi Active 3 Seat Manual

2016(66) Nimbus Blue Metallic, Rear Wheelchair Access Conversion, 3 Seats + Wheelchair Passenger, Lowered Rear Floor, Store Flat Fold Out Ramp, Powered Access Winch, Wheelchair Securing System, Central Locking, Air Conditioning, Electric Windows, Electric Mirrors, Rear Parking Sensors, Privacy Glass, 2 Year RAC Platinum Warranty with Nationwide Cover for private users, 12 Month RAC Roadside Assistance, totally immaculate throughout with exceptionally low mileage, UK delivery service, part exchange welcome, low rate finance. please call Jubilee Automotive Group 9am-6pm Monday to Friday and 9am-2pm Saturday on 0121 502 2252