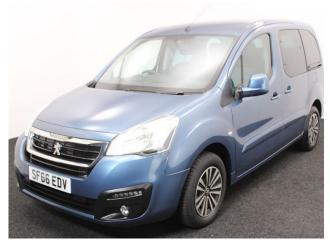

## Peugeot Partner 1.6 BlueHDi Active 3 Seat Manual

Aircon ~ Powered Winch ~ Store Flat Ramp ~ Only 13,000 Miles

Make: Peugeot Model: Partner Model Year: 2016 Reg Number: SF66EDV Mileage: 13000

Fuel: Diesel

## About the Peugeot Partner 1.6 BlueHDi Active 3 Seat Manual

2016(66) Nimbus Blue Metallic, Rear Wheelchair Access Conversion, 3 Seats + Wheelchair Passenger, Lowered Rear Floor, Store Flat Fold Out Ramp, Powered Access Winch, Wheelchair Securing System, Central Locking, Air Conditioning, Electric Windows, Electric Mirrors, Rear Parking Sensors, Privacy Glass, 2 Year RAC Platinum Warranty with Nationwide Cover for private users, 12 Month RAC Roadside Assistance, totally immaculate throughout with exceptionally low mileage, UK delivery service, part exchange welcome, low rate finance. please call Jubilee Automotive Group 9am-6pm Monday to Friday and 9am-2pm Saturday on 0121 502 2252