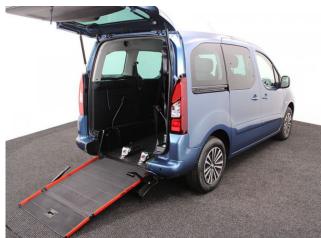

## Peugeot Partner 1.6 BlueHDi Active 3 Seat Manual

Aircon ~ Powered Winch ~ Store Flat Ramp ~ Only 13,000 Miles

Make: Peugeot Model: Partner Model Year: 2016 Reg Number: SF66EDV Mileage: 13000

Fuel: Diesel

## About the Peugeot Partner 1.6 BlueHDi Active 3 Seat Manual

2016(66) Nimbus Blue Metallic, Rear Wheelchair Access Conversion, 3 Seats + Wheelchair Passenger, Lowered Rear Floor, Store Flat Fold Out Ramp, Powered Access Winch, Wheelchair Securing System, Central Locking, Air Conditioning, Electric Windows, Electric Mirrors, Rear Parking Sensors, Privacy Glass, 2 Year RAC Platinum Warranty with Nationwide Cover for private users, 12 Month RAC Roadside Assistance, totally immaculate throughout with exceptionally low mileage, UK delivery service, part exchange welcome, low rate finance. please call Jubilee Automotive Group 9am-6pm Monday to Friday and 9am-2pm Saturday on 0121 502 2252