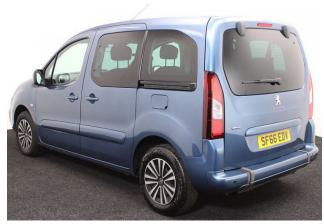

## Peugeot Partner 1.6 BlueHDi Active 3 Seat Manual

Aircon ~ Powered Winch ~ Store Flat Ramp ~ Only 13,000 Miles

Make: Peugeot Model: Partner Model Year: 2016 Reg Number: SF66EDV Mileage: 13000

Fuel: Diesel

## About the Peugeot Partner 1.6 BlueHDi Active 3 Seat Manual

2016(66) Nimbus Blue Metallic, Rear Wheelchair Access Conversion, 3 Seats + Wheelchair Passenger, Lowered Rear Floor, Store Flat Fold Out Ramp, Powered Access Winch, Wheelchair Securing System, Central Locking, Air Conditioning, Electric Windows, Electric Mirrors, Rear Parking Sensors, Privacy Glass, 2 Year RAC Platinum Warranty with Nationwide Cover for private users, 12 Month RAC Roadside Assistance, totally immaculate throughout with exceptionally low mileage, UK delivery service, part exchange welcome, low rate finance. please call Jubilee Automotive Group 9am-6pm Monday to Friday and 9am-2pm Saturday on 0121 502 2252