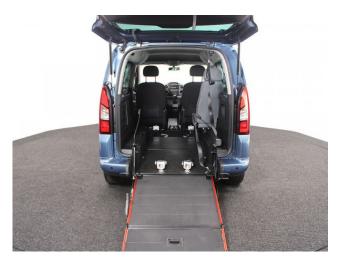

## About the Peugeot Partner 1.6 BlueHDi Active 3 Seat Manual

2016(66) Nimbus Blue Metallic, Rear Wheelchair Access Conversion, 3 Seats + Wheelchair Passenger, Lowered Rear Floor, Store Flat Fold Out Ramp, Powered Access Winch, Wheelchair Securing System, Central Locking, Air Conditioning, Electric Windows, Electric Mirrors, Rear Parking Sensors, Privacy Glass, 2 Year RAC Platinum Warranty with Nationwide Cover for private users, 12 Month RAC Roadside Assistance, totally immaculate throughout with exceptionally low mileage, UK delivery service, part exchange welcome, low rate finance. please call Jubilee Automotive Group 9am-6pm Monday to Friday and 9am-2pm Saturday on 0121 502 2252