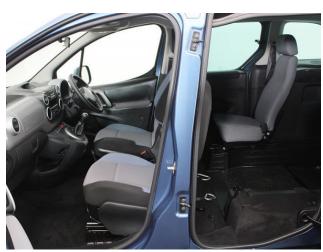

## About the Peugeot Partner 1.6 BlueHDi Active 3 Seat Manual

2016(66) Nimbus Blue Metallic, Rear Wheelchair Access Conversion, 3 Seats + Wheelchair Passenger, Lowered Rear Floor, Store Flat Fold Out Ramp, Powered Access Winch, Wheelchair Securing System, Central Locking, Air Conditioning, Electric Windows, Electric Mirrors, Rear Parking Sensors, Privacy Glass, 2 Year RAC Platinum Warranty with Nationwide Cover for private users, 12 Month RAC Roadside Assistance, totally immaculate throughout with exceptionally low mileage, UK delivery service, part exchange welcome, low rate finance. please call Jubilee Automotive Group 9am-6pm Monday to Friday and 9am-2pm Saturday on 0121 502 2252