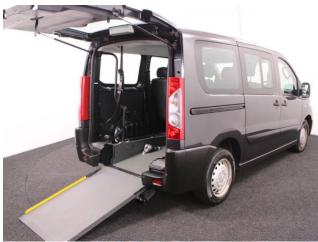

About the Peugeot Expert 2.0 HDi Tepee Comfort 4 Seat Manual (SOLD) 2016(16) Astor Grey Metallic, Rear Wheelchair Access Conversion, 4 Seats + Wheelchair Passenger, Full Low Floor, Fold Out Ramp, Wheelchair Securing System, Retractable Nearside Step, Air Conditioning, Cruise Control, Dual Sliding Rear Doors, Remote Central Locking, Electric Windows, Electric Mirrors, Tinted Glass, Rear Parking Sensors, 2 Year RAC Platinum Warranty with Nationwide Cover for private users, 12 Months RAC Roadside Assistance, smart & presentable throughout, UK delivery service, part exchange welcome, low rate finance. please call Jubilee Automotive Group 9am~6pm Monday to Friday and 9am~2pm Saturday on 0121 502 2252