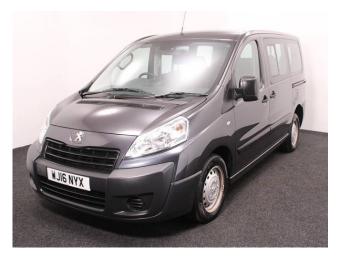

## Peugeot Expert 2.0 HDi Tepee Comfort 4 Seat Manual (SOLD)

Full Low Floor~ Aircon ~ Rear Parking Sensors

Make: Peugeot Model: Expert Model Year: 2016 Reg Number: WJ16NYX Mileage: 48000 Fuel: Diesel Transmission: Manual Colour: Grey 4 seats (plus wheelchair passenger) Stock ref: 2969

About the Peugeot Expert 2.0 HDi Tepee Comfort 4 Seat Manual (SOLD) 2016(16) Astor Grey Metallic, Rear Wheelchair Access Conversion, 4 Seats + Wheelchair Passenger, Full Low Floor, Fold Out Ramp, Wheelchair Securing System, Retractable Nearside Step, Air Conditioning, Cruise Control, Dual Sliding Rear Doors, Remote Central Locking, Electric Windows, Electric Mirrors, Tinted Glass, Rear Parking Sensors, 2 Year RAC Platinum Warranty with Nationwide Cover for private users, 12 Months RAC Roadside Assistance, smart & presentable throughout, UK delivery service, part exchange welcome, low rate finance. please call Jubilee Automotive Group 9am~6pm Monday to Friday and 9am~2pm Saturday on 0121 502 2252