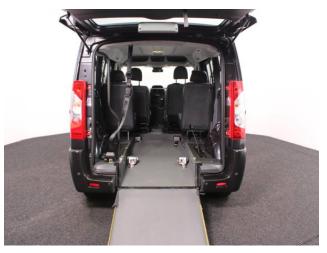

About the Peugeot Expert 2.0 HDi Tepee Comfort 4 Seat Manual (SOLD) 2016(16) Astor Grey Metallic, Rear Wheelchair Access Conversion, 4 Seats + Wheelchair Passenger, Full Low Floor, Fold Out Ramp, Wheelchair Securing System, Retractable Nearside Step, Air Conditioning, Cruise Control, Dual Sliding Rear Doors, Remote Central Locking, Electric Windows, Electric Mirrors, Tinted Glass, Rear Parking Sensors, 2 Year RAC Platinum Warranty with Nationwide Cover for private users, 12 Months RAC Roadside Assistance, smart & presentable throughout, UK delivery service, part exchange welcome, low rate finance. please call Jubilee Automotive Group 9am~6pm Monday to Friday and 9am~2pm Saturday on 0121 502 2252