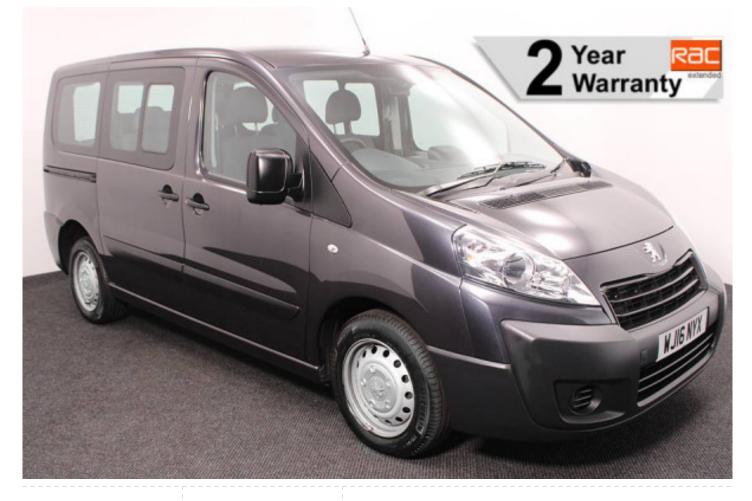

## Peugeot Expert 2.0 HDi Tepee Comfort 4 Seat Manual (SOLD)

Full Low Floor~ Aircon ~ Rear Parking Sensors

Make: Peugeot Model: Expert Model Year: 2016 Reg Number: WJ16NYX Mileage: 48000 Fuel: Diesel Transmission: Manual Colour: Grey 4 seats (plus wheelchair passenger) Stock ref: 2969

About the Peugeot Expert 2.0 HDi Tepee Comfort 4 Seat Manual (SOLD) 2016(16) Astor Grey Metallic, Rear Wheelchair Access Conversion, 4 Seats + Wheelchair Passenger, Full Low Floor, Fold Out Ramp, Wheelchair Securing System, Retractable Nearside Step, Air Conditioning, Cruise Control, Dual Sliding Rear Doors, Remote Central Locking, Electric Windows, Electric Mirrors, Tinted Glass, Rear Parking Sensors, 2 Year RAC Platinum Warranty with Nationwide Cover for private users, 12 Months RAC Roadside Assistance, smart & presentable throughout, UK delivery service, part exchange welcome, low rate finance. please call Jubilee Automotive Group 9am~6pm Monday to Friday and 9am~2pm Saturday on 0121 502 2252