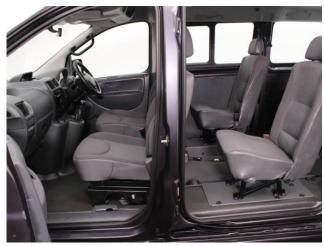

About the Peugeot Expert 2.0 HDi Tepee Comfort 4 Seat Manual (SOLD) 2016(16) Astor Grey Metallic, Rear Wheelchair Access Conversion, 4 Seats + Wheelchair Passenger, Full Low Floor, Fold Out Ramp, Wheelchair Securing System, Retractable Nearside Step, Air Conditioning, Cruise Control, Dual Sliding Rear Doors, Remote Central Locking, Electric Windows, Electric Mirrors, Tinted Glass, Rear Parking Sensors, 2 Year RAC Platinum Warranty with Nationwide Cover for private users, 12 Months RAC Roadside Assistance, smart & presentable throughout, UK delivery service, part exchange welcome, low rate finance. please call Jubilee Automotive Group 9am~6pm Monday to Friday and 9am~2pm Saturday on 0121 502 2252