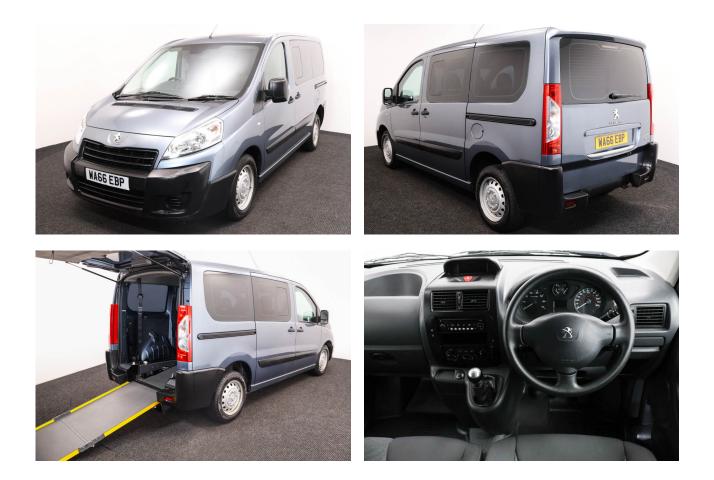

## Peugeot Expert 2.0 HDi Tepee Comfort 4 Seat Manual (SOLD)

Aircon ~ Cruise Control

Make: Peugeot Model: Expert Model Year: 2017 Reg Number: WA66EBP Mileage: 50000 Fuel: Diesel Transmission: Manual Colour: Grey 4 seats (plus wheelchair passenger) Stock ref: 3081

About the Peugeot Expert 2.0 HDi Tepee Comfort 4 Seat Manual (SOLD) 2017(66) Indium Grey Metallic, Rear Wheelchair Access Conversion, 4 Seats + Wheelchair Passenger, Lowered Floor, Fold Out Ramp, Wheelchair Securing System, Air Conditioning, Cruise Control, Dual Sliding Rear Doors, Remote Central Locking, Electric Windows, Electric Mirrors, Privacy Glass, 2 Year RAC Platinum Warranty with Nationwide Cover for private users, 12 Months RAC Roadside Assistance, totally immaculate throughout with exceptionally low mileage, low rate finance, UK delivery service, part exchange welcome, please call Jubilee Automotive Group 9am-6pm Monday to Friday and 9am-2pm Saturday on 0121 502 2252