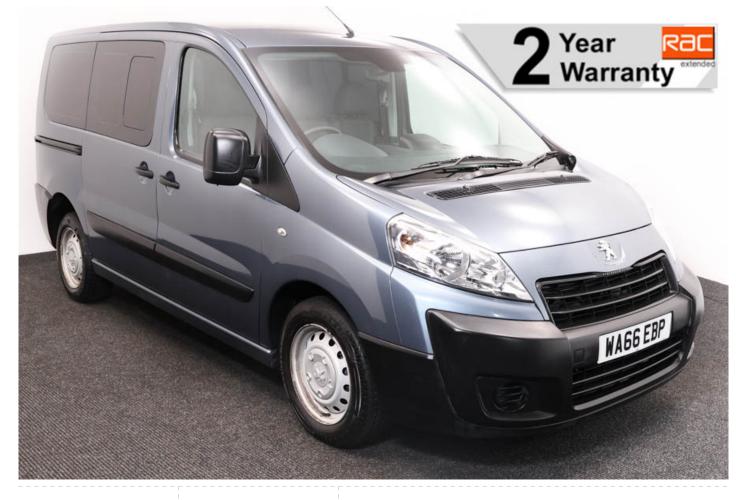

## Peugeot Expert 2.0 HDi Tepee Comfort 4 Seat Manual (SOLD)

Aircon ~ Cruise Control

Make: Peugeot Model: Expert Model Year: 2017 Reg Number: WA66EBP Mileage: 50000 Fuel: Diesel Transmission: Manual Colour: Grey 4 seats (plus wheelchair passenger) Stock ref: 3081

About the Peugeot Expert 2.0 HDi Tepee Comfort 4 Seat Manual (SOLD) 2017(66) Indium Grey Metallic, Rear Wheelchair Access Conversion, 4 Seats + Wheelchair Passenger, Lowered Floor, Fold Out Ramp, Wheelchair Securing System, Air Conditioning, Cruise Control, Dual Sliding Rear Doors, Remote Central Locking, Electric Windows, Electric Mirrors, Privacy Glass, 2 Year RAC Platinum Warranty with Nationwide Cover for private users, 12 Months RAC Roadside Assistance, totally immaculate throughout with exceptionally low mileage, low rate finance, UK delivery service, part exchange welcome, please call Jubilee Automotive Group 9am-6pm Monday to Friday and 9am-2pm Saturday on 0121 502 2252