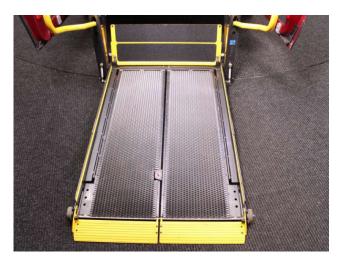

## About the Peugeot Boxer 2.2 HDi 5 Seat Manual

2015(15) Maroon Red Metallic, Rear Wheelchair Access Conversion, 5 Seats + Wheelchair Passenger, On Board Chairlift, Wheelchair Securing System, Twin Rear Doors, Air Conditioning, Multi-function Steering Wheel, Electric Windows, Central Locking, Privacy Glass, Rear Parking Sensors, 2 Year RAC Platinum Warranty with Nationwide Cover for private users, 12 Months RAC Roadside Assistance, totally immaculate throughout, UK delivery service, part exchange welcome, low rate finance. please call Jubilee Automotive Group 9am-6pm Monday to Friday and 9am-2pm Saturday on 0121 502 2252