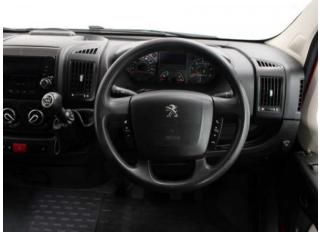

## About the Peugeot Boxer 2.2 HDi 5 Seat Manual

2015(15) Maroon Red Metallic, Rear Wheelchair Access Conversion, 5 Seats + Wheelchair Passenger, On Board Chairlift, Wheelchair Securing System, Twin Rear Doors, Air Conditioning, Multi-function Steering Wheel, Electric Windows, Central Locking, Privacy Glass, Rear Parking Sensors, 2 Year RAC Platinum Warranty with Nationwide Cover for private users, 12 Months RAC Roadside Assistance, totally immaculate throughout, UK delivery service, part exchange welcome, low rate finance. please call Jubilee Automotive Group 9am-6pm Monday to Friday and 9am-2pm Saturday on 0121 502 2252