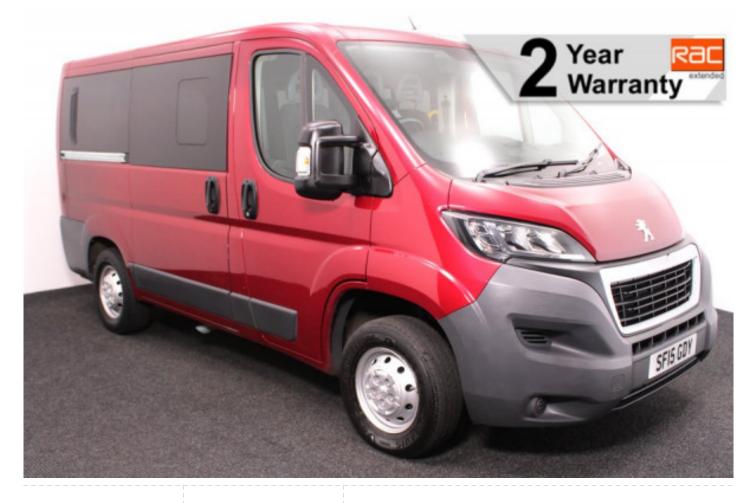

## Peugeot Boxer 2.2 HDi 5 Seat Manual

Chairlift ~ Twin Rear Doors ~ Only 37,000 Miles

Make: Peugeot Model: Boxer Model Year: 2015 Reg Number: SF15GDY Mileage: 33000 Fuel: Diesel Transmission: Manual Colour: Red 5 seats (plus wheelchair passenger) Stock ref: 3022

## About the Peugeot Boxer 2.2 HDi 5 Seat Manual

2015(15) Maroon Red Metallic, Rear Wheelchair Access Conversion, 5 Seats + Wheelchair Passenger, On Board Chairlift, Wheelchair Securing System, Twin Rear Doors, Air Conditioning, Multi-function Steering Wheel, Electric Windows, Central Locking, Privacy Glass, Rear Parking Sensors, 2 Year RAC Platinum Warranty with Nationwide Cover for private users, 12 Months RAC Roadside Assistance, totally immaculate throughout, UK delivery service, part exchange welcome, low rate finance. please call Jubilee Automotive Group 9am-6pm Monday to Friday and 9am-2pm Saturday on 0121 502 2252