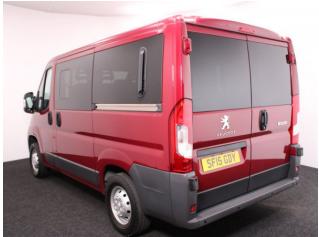

## Peugeot Boxer 2.2 HDi 5 Seat Manual

Chairlift ~ Twin Rear Doors ~ Only 37,000 Miles

Make: Peugeot Model: Boxer Model Year: 2015 Reg Number: SF15GDY Mileage: 33000 Fuel: Diesel Transmission: Manual Colour: Red 5 seats (plus wheelchair passenger) Stock ref: 3022

## About the Peugeot Boxer 2.2 HDi 5 Seat Manual

2015(15) Maroon Red Metallic, Rear Wheelchair Access Conversion, 5 Seats + Wheelchair Passenger, On Board Chairlift, Wheelchair Securing System, Twin Rear Doors, Air Conditioning, Multi-function Steering Wheel, Electric Windows, Central Locking, Privacy Glass, Rear Parking Sensors, 2 Year RAC Platinum Warranty with Nationwide Cover for private users, 12 Months RAC Roadside Assistance, totally immaculate throughout, UK delivery service, part exchange welcome, low rate finance. please call Jubilee Automotive Group 9am-6pm Monday to Friday and 9am-2pm Saturday on 0121 502 2252