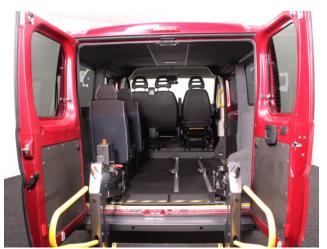

## Peugeot Boxer 2.2 HDi 5 Seat Manual

Chairlift ~ Twin Rear Doors ~ Only 37,000 Miles

Make: Peugeot Model: Boxer Model Year: 2015 Reg Number: SF15GDY Mileage: 33000 Fuel: Diesel Transmission: Manual Colour: Red 5 seats (plus wheelchair passenger) Stock ref: 3022

## About the Peugeot Boxer 2.2 HDi 5 Seat Manual

2015(15) Maroon Red Metallic, Rear Wheelchair Access Conversion, 5 Seats + Wheelchair Passenger, On Board Chairlift, Wheelchair Securing System, Twin Rear Doors, Air Conditioning, Multi-function Steering Wheel, Electric Windows, Central Locking, Privacy Glass, Rear Parking Sensors, 2 Year RAC Platinum Warranty with Nationwide Cover for private users, 12 Months RAC Roadside Assistance, totally immaculate throughout, UK delivery service, part exchange welcome, low rate finance. please call Jubilee Automotive Group 9am-6pm Monday to Friday and 9am-2pm Saturday on 0121 502 2252