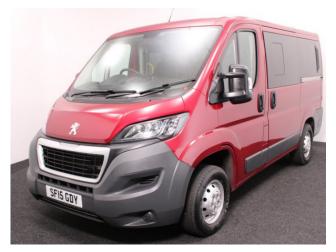

## Peugeot Boxer 2.2 HDi 5 Seat Manual

Chairlift ~ Twin Rear Doors ~ Only 37,000 Miles

Make: Peugeot Model: Boxer Model Year: 2015 Reg Number: SF15GDY Mileage: 33000 Fuel: Diesel Transmission: Manual Colour: Red 5 seats (plus wheelchair passenger) Stock ref: 3022

## About the Peugeot Boxer 2.2 HDi 5 Seat Manual

2015(15) Maroon Red Metallic, Rear Wheelchair Access Conversion, 5 Seats + Wheelchair Passenger, On Board Chairlift, Wheelchair Securing System, Twin Rear Doors, Air Conditioning, Multi-function Steering Wheel, Electric Windows, Central Locking, Privacy Glass, Rear Parking Sensors, 2 Year RAC Platinum Warranty with Nationwide Cover for private users, 12 Months RAC Roadside Assistance, totally immaculate throughout, UK delivery service, part exchange welcome, low rate finance. please call Jubilee Automotive Group 9am-6pm Monday to Friday and 9am-2pm Saturday on 0121 502 2252