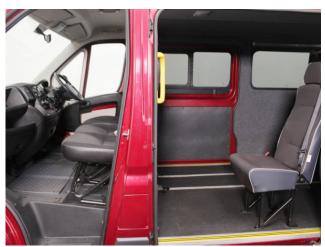

## About the Peugeot Boxer 2.2 HDi 5 Seat Manual

2015(15) Maroon Red Metallic, Rear Wheelchair Access Conversion, 5 Seats + Wheelchair Passenger, On Board Chairlift, Wheelchair Securing System, Twin Rear Doors, Air Conditioning, Multi-function Steering Wheel, Electric Windows, Central Locking, Privacy Glass, Rear Parking Sensors, 2 Year RAC Platinum Warranty with Nationwide Cover for private users, 12 Months RAC Roadside Assistance, totally immaculate throughout, UK delivery service, part exchange welcome, low rate finance. please call Jubilee Automotive Group 9am-6pm Monday to Friday and 9am-2pm Saturday on 0121 502 2252