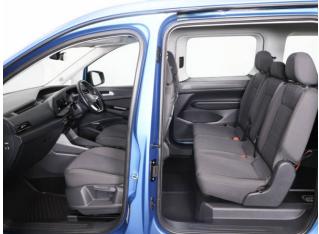

## About the NEARLY NEW VW Caddy 1.5 TSi T5 Maxi Life Liberty Combo 5 Seat Petrol Auto (SOLD)

2024(24) Costa Azul Metallic, Jubilee Liberty Combo Rear Wheelchair Access Conversion, 5 Seats + Wheelchair Passenger, Lowered Floor, Light Weight Fold Out Ramp, Wheelchair Securing System, 17" Alloy Wheels, 8.5" Touchscreen Display, Climatronic Air Conditioning, Multi-function Steering Wheel, LED Rear Lights, Black Roof Rails, Front & Rear Parking Sensors, App Connect, Power Fold Mirrors, Cruise Control, Colour Keyed Bumpers, DAB Audio / Media, Remaining 3 Year Volkswagen Warranty until January 2027, UK delivery service, part exchange welcome, low rate finance. please call Jubilee Automotive Group 9am-6pm Monday to Friday and 9am-2pm Saturday on 0121 502 2252