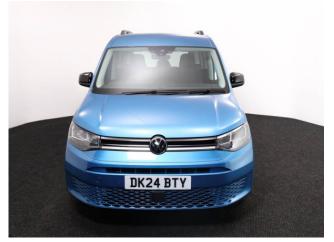

## NEARLY NEW VW Caddy 1.5 TSi T5 Maxi Life Liberty Combo 5 Seat Petrol Auto (SOLD)

NEARLY NEW VW CADDY ~ Only 1,000 Miles ~ IN STOCK NOW READY FOR QUICK DELIVERY

Make: Volkswagen Model: Caddy, Caddy Maxi Model Year: 2024 Reg Number: DK24BTY Mileage: 1000 Fuel: Petrol Transmission: Automatic Colour: Blue 5 seats (plus wheelchair passenger) Stock ref: 3146

## About the NEARLY NEW VW Caddy 1.5 TSi T5 Maxi Life Liberty Combo 5 Seat Petrol Auto (SOLD)

2024(24) Costa Azul Metallic, Jubilee Liberty Combo Rear Wheelchair Access Conversion, 5 Seats + Wheelchair Passenger, Lowered Floor, Light Weight Fold Out Ramp, Wheelchair Securing System, 17" Alloy Wheels, 8.5" Touchscreen Display, Climatronic Air Conditioning, Multi-function Steering Wheel, LED Rear Lights, Black Roof Rails, Front & Rear Parking Sensors, App Connect, Power Fold Mirrors, Cruise Control, Colour Keyed Bumpers, DAB Audio / Media, Remaining 3 Year Volkswagen Warranty until January 2027, UK delivery service, part exchange welcome, low rate finance. please call Jubilee Automotive Group 9am-6pm Monday to Friday and 9am-2pm Saturday on 0121 502 2252