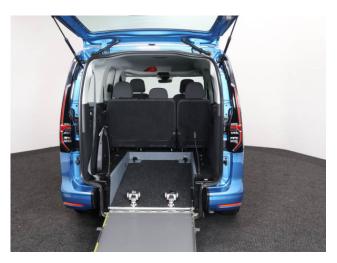

## About the NEARLY NEW VW Caddy 1.5 TSi T5 Maxi Life Liberty Combo 5 Seat Petrol Auto (SOLD)

2024(24) Costa Azul Metallic, Jubilee Liberty Combo Rear Wheelchair Access Conversion, 5 Seats + Wheelchair Passenger, Lowered Floor, Light Weight Fold Out Ramp, Wheelchair Securing System, 17" Alloy Wheels, 8.5" Touchscreen Display, Climatronic Air Conditioning, Multi-function Steering Wheel, LED Rear Lights, Black Roof Rails, Front & Rear Parking Sensors, App Connect, Power Fold Mirrors, Cruise Control, Colour Keyed Bumpers, DAB Audio / Media, Remaining 3 Year Volkswagen Warranty until January 2027, UK delivery service, part exchange welcome, low rate finance. please call Jubilee Automotive Group 9am-6pm Monday to Friday and 9am-2pm Saturday on 0121 502 2252