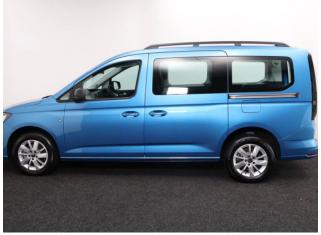

## NEARLY NEW VW Caddy 1.5 TSi T5 Maxi Life Liberty Combo 5 Seat Petrol Auto (SOLD)

NEARLY NEW VW CADDY ~ Only 1,000 Miles ~ IN STOCK NOW READY FOR QUICK DELIVERY

Make: Volkswagen Model: Caddy, Caddy Maxi Model Year: 2024 Reg Number: DK24BTY Mileage: 1000 Fuel: Petrol Transmission: Automatic Colour: Blue 5 seats (plus wheelchair passenger) Stock ref: 3146

## About the NEARLY NEW VW Caddy 1.5 TSi T5 Maxi Life Liberty Combo 5 Seat Petrol Auto (SOLD)

2024(24) Costa Azul Metallic, Jubilee Liberty Combo Rear Wheelchair Access Conversion, 5 Seats + Wheelchair Passenger, Lowered Floor, Light Weight Fold Out Ramp, Wheelchair Securing System, 17" Alloy Wheels, 8.5" Touchscreen Display, Climatronic Air Conditioning, Multi-function Steering Wheel, LED Rear Lights, Black Roof Rails, Front & Rear Parking Sensors, App Connect, Power Fold Mirrors, Cruise Control, Colour Keyed Bumpers, DAB Audio / Media, Remaining 3 Year Volkswagen Warranty until January 2027, UK delivery service, part exchange welcome, low rate finance. please call Jubilee Automotive Group 9am-6pm Monday to Friday and 9am-2pm Saturday on 0121 502 2252