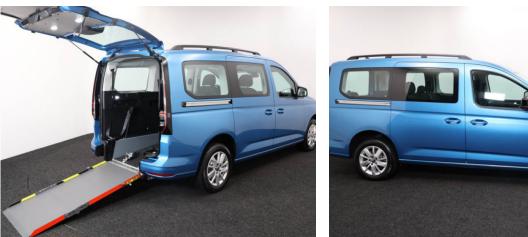

## About the NEARLY NEW VW Caddy 1.5 TSi T5 Maxi Life Liberty Combo 5 Seat Petrol Auto (SOLD)

2024(24) Costa Azul Metallic, Jubilee Liberty Combo Rear Wheelchair Access Conversion, 5 Seats + Wheelchair Passenger, Lowered Floor, Light Weight Fold Out Ramp, Wheelchair Securing System, 17" Alloy Wheels, 8.5" Touchscreen Display, Climatronic Air Conditioning, Multi-function Steering Wheel, LED Rear Lights, Black Roof Rails, Front & Rear Parking Sensors, App Connect, Power Fold Mirrors, Cruise Control, Colour Keyed Bumpers, DAB Audio / Media, Remaining 3 Year Volkswagen Warranty until January 2027, UK delivery service, part exchange welcome, low rate finance. please call Jubilee Automotive Group 9am-6pm Monday to Friday and 9am-2pm Saturday on 0121 502 2252