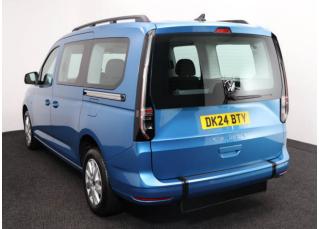

## NEARLY NEW VW Caddy 1.5 TSi T5 Maxi Life Liberty Combo 5 Seat Petrol Auto (SOLD)

NEARLY NEW VW CADDY ~ Only 1,000 Miles ~ IN STOCK NOW READY FOR QUICK DELIVERY

Make: Volkswagen Model: Caddy, Caddy Maxi Model Year: 2024 Reg Number: DK24BTY Mileage: 1000 Fuel: Petrol Transmission: Automatic Colour: Blue 5 seats (plus wheelchair passenger) Stock ref: 3146

## About the NEARLY NEW VW Caddy 1.5 TSi T5 Maxi Life Liberty Combo 5 Seat Petrol Auto (SOLD)

2024(24) Costa Azul Metallic, Jubilee Liberty Combo Rear Wheelchair Access Conversion, 5 Seats + Wheelchair Passenger, Lowered Floor, Light Weight Fold Out Ramp, Wheelchair Securing System, 17" Alloy Wheels, 8.5" Touchscreen Display, Climatronic Air Conditioning, Multi-function Steering Wheel, LED Rear Lights, Black Roof Rails, Front & Rear Parking Sensors, App Connect, Power Fold Mirrors, Cruise Control, Colour Keyed Bumpers, DAB Audio / Media, Remaining 3 Year Volkswagen Warranty until January 2027, UK delivery service, part exchange welcome, low rate finance. please call Jubilee Automotive Group 9am-6pm Monday to Friday and 9am-2pm Saturday on 0121 502 2252