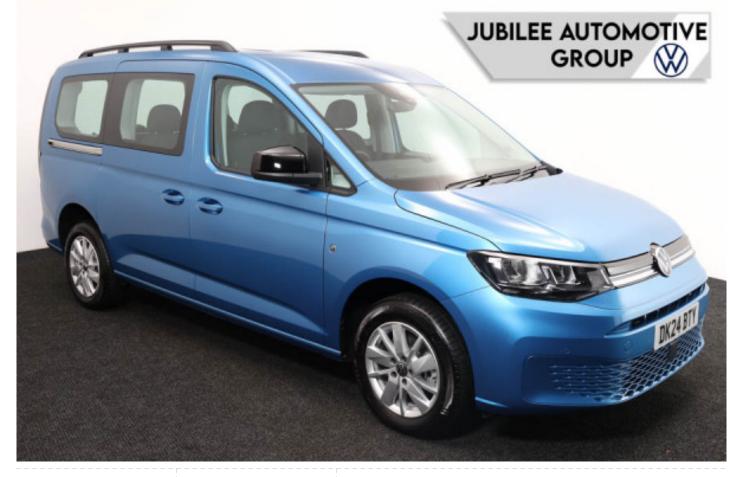

## NEARLY NEW VW Caddy 1.5 TSi T5 Maxi Life Liberty Combo 5 Seat Petrol Auto (SOLD)

NEARLY NEW VW CADDY ~ Only 1,000 Miles ~ IN STOCK NOW READY FOR QUICK DELIVERY

Make: Volkswagen Model: Caddy, Caddy Maxi Model Year: 2024 Reg Number: DK24BTY Mileage: 1000 Fuel: Petrol Transmission: Automatic Colour: Blue 5 seats (plus wheelchair passenger) Stock ref: 3146

## About the NEARLY NEW VW Caddy 1.5 TSi T5 Maxi Life Liberty Combo 5 Seat Petrol Auto (SOLD)

2024(24) Costa Azul Metallic, Jubilee Liberty Combo Rear Wheelchair Access Conversion, 5 Seats + Wheelchair Passenger, Lowered Floor, Light Weight Fold Out Ramp, Wheelchair Securing System, 17" Alloy Wheels, 8.5" Touchscreen Display, Climatronic Air Conditioning, Multi-function Steering Wheel, LED Rear Lights, Black Roof Rails, Front & Rear Parking Sensors, App Connect, Power Fold Mirrors, Cruise Control, Colour Keyed Bumpers, DAB Audio / Media, Remaining 3 Year Volkswagen Warranty until January 2027, UK delivery service, part exchange welcome, low rate finance. please call Jubilee Automotive Group 9am-6pm Monday to Friday and 9am-2pm Saturday on 0121 502 2252