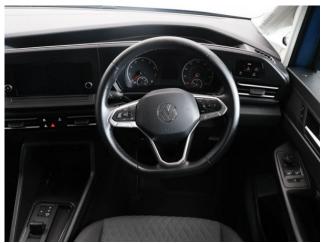

## About the NEARLY NEW VW Caddy 1.5 TSi T5 Maxi Life Liberty Combo 5 Seat Petrol Auto (SOLD)

2024(24) Costa Azul Metallic, Jubilee Liberty Combo Rear Wheelchair Access Conversion, 5 Seats + Wheelchair Passenger, Lowered Floor, Light Weight Fold Out Ramp, Wheelchair Securing System, 17" Alloy Wheels, 8.5" Touchscreen Display, Climatronic Air Conditioning, Multi-function Steering Wheel, LED Rear Lights, Black Roof Rails, Front & Rear Parking Sensors, App Connect, Power Fold Mirrors, Cruise Control, Colour Keyed Bumpers, DAB Audio / Media, Remaining 3 Year Volkswagen Warranty until January 2027, UK delivery service, part exchange welcome, low rate finance. please call Jubilee Automotive Group 9am-6pm Monday to Friday and 9am-2pm Saturday on 0121 502 2252