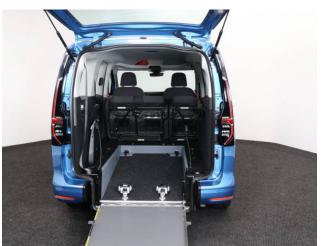

## About the NEARLY NEW VW Caddy 1.5 TSi T5 Maxi Life Liberty Combo 5 Seat Petrol Auto (SOLD)

2024(24) Costa Azul Metallic, Jubilee Liberty Combo Rear Wheelchair Access Conversion, 5 Seats + Wheelchair Passenger, Lowered Floor, Light Weight Fold Out Ramp, Wheelchair Securing System, 17" Alloy Wheels, 8.5" Touchscreen Display, Climatronic Air Conditioning, Multi-function Steering Wheel, LED Rear Lights, Black Roof Rails, Front & Rear Parking Sensors, App Connect, Power Fold Mirrors, Cruise Control, Colour Keyed Bumpers, DAB Audio / Media, Remaining 3 Year Volkswagen Warranty until January 2027, UK delivery service, part exchange welcome, low rate finance. please call Jubilee Automotive Group 9am-6pm Monday to Friday and 9am-2pm Saturday on 0121 502 2252