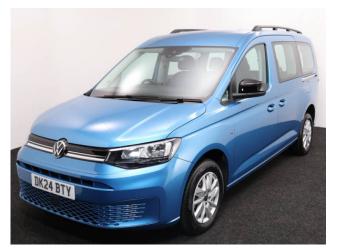

## NEARLY NEW VW Caddy 1.5 TSi T5 Maxi Life Liberty Combo 5 Seat Petrol Auto (SOLD)

NEARLY NEW VW CADDY ~ Only 1,000 Miles ~ IN STOCK NOW READY FOR QUICK DELIVERY

Make: Volkswagen Model: Caddy, Caddy Maxi Model Year: 2024 Reg Number: DK24BTY Mileage: 1000 Fuel: Petrol Transmission: Automatic Colour: Blue 5 seats (plus wheelchair passenger) Stock ref: 3146

## About the NEARLY NEW VW Caddy 1.5 TSi T5 Maxi Life Liberty Combo 5 Seat Petrol Auto (SOLD)

2024(24) Costa Azul Metallic, Jubilee Liberty Combo Rear Wheelchair Access Conversion, 5 Seats + Wheelchair Passenger, Lowered Floor, Light Weight Fold Out Ramp, Wheelchair Securing System, 17" Alloy Wheels, 8.5" Touchscreen Display, Climatronic Air Conditioning, Multi-function Steering Wheel, LED Rear Lights, Black Roof Rails, Front & Rear Parking Sensors, App Connect, Power Fold Mirrors, Cruise Control, Colour Keyed Bumpers, DAB Audio / Media, Remaining 3 Year Volkswagen Warranty until January 2027, UK delivery service, part exchange welcome, low rate finance. please call Jubilee Automotive Group 9am-6pm Monday to Friday and 9am-2pm Saturday on 0121 502 2252