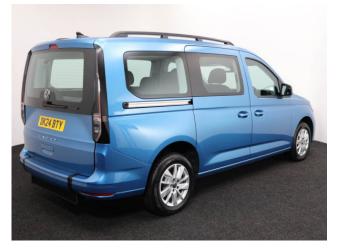

## NEARLY NEW VW Caddy 1.5 TSi T5 Maxi Life Liberty Combo 5 Seat Petrol Auto (SOLD)

NEARLY NEW VW CADDY ~ Only 1,000 Miles ~ IN STOCK NOW READY FOR QUICK DELIVERY

Make: Volkswagen Model: Caddy, Caddy Maxi Model Year: 2024 Reg Number: DK24BTY Mileage: 1000 Fuel: Petrol Transmission: Automatic Colour: Blue 5 seats (plus wheelchair passenger) Stock ref: 3146

## About the NEARLY NEW VW Caddy 1.5 TSi T5 Maxi Life Liberty Combo 5 Seat Petrol Auto (SOLD)

2024(24) Costa Azul Metallic, Jubilee Liberty Combo Rear Wheelchair Access Conversion, 5 Seats + Wheelchair Passenger, Lowered Floor, Light Weight Fold Out Ramp, Wheelchair Securing System, 17" Alloy Wheels, 8.5" Touchscreen Display, Climatronic Air Conditioning, Multi-function Steering Wheel, LED Rear Lights, Black Roof Rails, Front & Rear Parking Sensors, App Connect, Power Fold Mirrors, Cruise Control, Colour Keyed Bumpers, DAB Audio / Media, Remaining 3 Year Volkswagen Warranty until January 2027, UK delivery service, part exchange welcome, low rate finance. please call Jubilee Automotive Group 9am-6pm Monday to Friday and 9am-2pm Saturday on 0121 502 2252