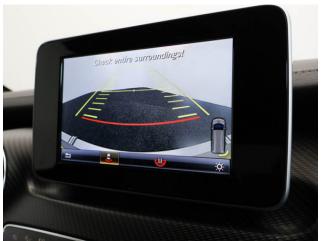

## About the Mercedes V Class Brotherwood Klastar 2.1 V250d AMG Line Compact 4 Seat Auto

2019(19) Brilliant Silver Metallic, Black Nappa Leather, Short Wheelbase, Brotherwood Klastar Rear Wheelchair Access Conversion, 4 Seats + Wheelchair Passenger, Remote Automatic Tailgate & Powered Ramp, Full Length Level Low Floor, Extended Interior Roof Height at Entry Point, Hook-i PAWRS Remote Winch, Rear STORQ Assisted Wheelchair Securing System, Comand Online Satellite Navigation, Bluetooth Telephone, Voice Activation, Climate Controlled Air Conditioning, Centre Console Refrigerator, Diamond Cut 18" Alloys, Agility Control, Electric Windows, Rear Electric Vent Windows, Powered Folding Mirrors, Driver & Passenger Heated Memory Comfort Seats, Multi Function Leather Steering Wheel with Paddleshift, Cruise Control, 360 Degree Camera, Front & Rear Active Parking Assist, Attention Assist Safety System, Collision Avoidance System, Powered Twin Sliding Doors & Tailgate, Tyre Pressure Monitor, Heat Insulating Privacy Glass, LED Interior Floor & Roof Lighting, 2 Year RAC Platinum Warranty with Nationwide Cover for private users, 12 Months RAC Roadside Assistance, the ultimate in luxury travel converted by the recognised industry leader, this very rare vehicle is totally immaculate throughout with exceptionally low mileage, UK delivery service, part exchange welcome, low rate finance. please call Jubilee Automotive Group 9am-6pm Monday to Friday and 9am-2pm Saturday on 0121 502 2252