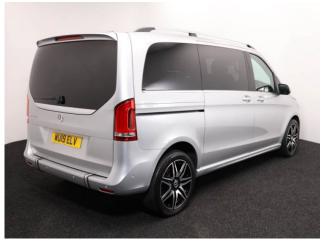

## About the Mercedes V Class Brotherwood Klastar 2.1 V250d AMG Line Compact 4 Seat Auto

2019(19) Brilliant Silver Metallic, Black Nappa Leather, Short Wheelbase, Brotherwood Klastar Rear Wheelchair Access Conversion, 4 Seats + Wheelchair Passenger, Remote Automatic Tailgate & Powered Ramp, Full Length Level Low Floor, Extended Interior Roof Height at Entry Point, Hook-i PAWRS Remote Winch, Rear STORQ Assisted Wheelchair Securing System, Comand Online Satellite Navigation, Bluetooth Telephone, Voice Activation, Climate Controlled Air Conditioning, Centre Console Refrigerator, Diamond Cut 18" Alloys, Agility Control, Electric Windows, Rear Electric Vent Windows, Powered Folding Mirrors, Driver & Passenger Heated Memory Comfort Seats, Multi Function Leather Steering Wheel with Paddleshift, Cruise Control, 360 Degree Camera, Front & Rear Active Parking Assist, Attention Assist Safety System, Collision Avoidance System, Powered Twin Sliding Doors & Tailgate, Tyre Pressure Monitor, Heat Insulating Privacy Glass, LED Interior Floor & Roof Lighting, 2 Year RAC Platinum Warranty with Nationwide Cover for private users, 12 Months RAC Roadside Assistance, the ultimate in luxury travel converted by the recognised industry leader, this very rare vehicle is totally immaculate throughout with exceptionally low mileage, UK delivery service, part exchange welcome, low rate finance. please call Jubilee Automotive Group 9am-6pm Monday to Friday and 9am-2pm Saturday on 0121 502 2252