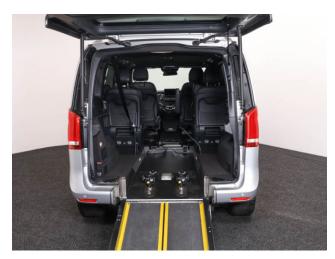

## About the Mercedes V Class Brotherwood Klastar 2.1 V250d AMG Line Compact 4 Seat Auto

2019(19) Brilliant Silver Metallic, Black Nappa Leather, Short Wheelbase, Brotherwood Klastar Rear Wheelchair Access Conversion, 4 Seats + Wheelchair Passenger, Remote Automatic Tailgate & Powered Ramp, Full Length Level Low Floor, Extended Interior Roof Height at Entry Point, Hook-i PAWRS Remote Winch, Rear STORQ Assisted Wheelchair Securing System, Comand Online Satellite Navigation, Bluetooth Telephone, Voice Activation, Climate Controlled Air Conditioning, Centre Console Refrigerator, Diamond Cut 18" Alloys, Agility Control, Electric Windows, Rear Electric Vent Windows, Powered Folding Mirrors, Driver & Passenger Heated Memory Comfort Seats, Multi Function Leather Steering Wheel with Paddleshift, Cruise Control, 360 Degree Camera, Front & Rear Active Parking Assist, Attention Assist Safety System, Collision Avoidance System, Powered Twin Sliding Doors & Tailgate, Tyre Pressure Monitor, Heat Insulating Privacy Glass, LED Interior Floor & Roof Lighting, 2 Year RAC Platinum Warranty with Nationwide Cover for private users, 12 Months RAC Roadside Assistance, the ultimate in luxury travel converted by the recognised industry leader, this very rare vehicle is totally immaculate throughout with exceptionally low mileage, UK delivery service, part exchange welcome, low rate finance. please call Jubilee Automotive Group 9am-6pm Monday to Friday and 9am-2pm Saturday on 0121 502 2252