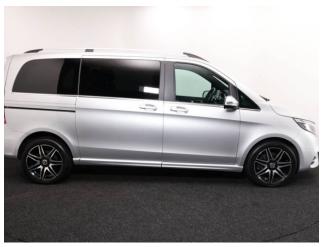

## About the Mercedes V Class Brotherwood Klastar 2.1 V250d AMG Line Compact 4 Seat Auto

2019(19) Brilliant Silver Metallic, Black Nappa Leather, Short Wheelbase, Brotherwood Klastar Rear Wheelchair Access Conversion, 4 Seats + Wheelchair Passenger, Remote Automatic Tailgate & Powered Ramp, Full Length Level Low Floor, Extended Interior Roof Height at Entry Point, Hook-i PAWRS Remote Winch, Rear STORQ Assisted Wheelchair Securing System, Comand Online Satellite Navigation, Bluetooth Telephone, Voice Activation, Climate Controlled Air Conditioning, Centre Console Refrigerator, Diamond Cut 18" Alloys, Agility Control, Electric Windows, Rear Electric Vent Windows, Powered Folding Mirrors, Driver & Passenger Heated Memory Comfort Seats, Multi Function Leather Steering Wheel with Paddleshift, Cruise Control, 360 Degree Camera, Front & Rear Active Parking Assist, Attention Assist Safety System, Collision Avoidance System, Powered Twin Sliding Doors & Tailgate, Tyre Pressure Monitor, Heat Insulating Privacy Glass, LED Interior Floor & Roof Lighting, 2 Year RAC Platinum Warranty with Nationwide Cover for private users, 12 Months RAC Roadside Assistance, the ultimate in luxury travel converted by the recognised industry leader, this very rare vehicle is totally immaculate throughout with exceptionally low mileage, UK delivery service, part exchange welcome, low rate finance. please call Jubilee Automotive Group 9am-6pm Monday to Friday and 9am-2pm Saturday on 0121 502 2252