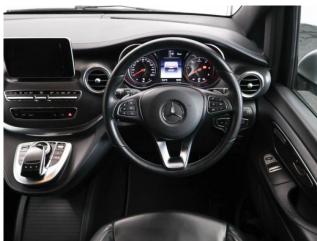

## About the Mercedes V Class Brotherwood Klastar 2.1 V250d AMG Line Compact 4 Seat Auto

2019(19) Brilliant Silver Metallic, Black Nappa Leather, Short Wheelbase, Brotherwood Klastar Rear Wheelchair Access Conversion, 4 Seats + Wheelchair Passenger, Remote Automatic Tailgate & Powered Ramp, Full Length Level Low Floor, Extended Interior Roof Height at Entry Point, Hook-i PAWRS Remote Winch, Rear STORQ Assisted Wheelchair Securing System, Comand Online Satellite Navigation, Bluetooth Telephone, Voice Activation, Climate Controlled Air Conditioning, Centre Console Refrigerator, Diamond Cut 18" Alloys, Agility Control, Electric Windows, Rear Electric Vent Windows, Powered Folding Mirrors, Driver & Passenger Heated Memory Comfort Seats, Multi Function Leather Steering Wheel with Paddleshift, Cruise Control, 360 Degree Camera, Front & Rear Active Parking Assist, Attention Assist Safety System, Collision Avoidance System, Powered Twin Sliding Doors & Tailgate, Tyre Pressure Monitor, Heat Insulating Privacy Glass, LED Interior Floor & Roof Lighting, 2 Year RAC Platinum Warranty with Nationwide Cover for private users, 12 Months RAC Roadside Assistance, the ultimate in luxury travel converted by the recognised industry leader, this very rare vehicle is totally immaculate throughout with exceptionally low mileage, UK delivery service, part exchange welcome, low rate finance. please call Jubilee Automotive Group 9am-6pm Monday to Friday and 9am-2pm Saturday on 0121 502 2252