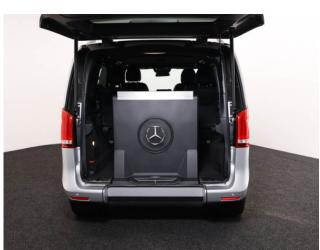

## About the Mercedes V Class Brotherwood Klastar 2.1 V250d AMG Line Compact 4 Seat Auto

2019(19) Brilliant Silver Metallic, Black Nappa Leather, Short Wheelbase, Brotherwood Klastar Rear Wheelchair Access Conversion, 4 Seats + Wheelchair Passenger, Remote Automatic Tailgate & Powered Ramp, Full Length Level Low Floor, Extended Interior Roof Height at Entry Point, Hook-i PAWRS Remote Winch, Rear STORQ Assisted Wheelchair Securing System, Comand Online Satellite Navigation, Bluetooth Telephone, Voice Activation, Climate Controlled Air Conditioning, Centre Console Refrigerator, Diamond Cut 18" Alloys, Agility Control, Electric Windows, Rear Electric Vent Windows, Powered Folding Mirrors, Driver & Passenger Heated Memory Comfort Seats, Multi Function Leather Steering Wheel with Paddleshift, Cruise Control, 360 Degree Camera, Front & Rear Active Parking Assist, Attention Assist Safety System, Collision Avoidance System, Powered Twin Sliding Doors & Tailgate, Tyre Pressure Monitor, Heat Insulating Privacy Glass, LED Interior Floor & Roof Lighting, 2 Year RAC Platinum Warranty with Nationwide Cover for private users, 12 Months RAC Roadside Assistance, the ultimate in luxury travel converted by the recognised industry leader, this very rare vehicle is totally immaculate throughout with exceptionally low mileage, UK delivery service, part exchange welcome, low rate finance. please call Jubilee Automotive Group 9am-6pm Monday to Friday and 9am-2pm Saturday on 0121 502 2252