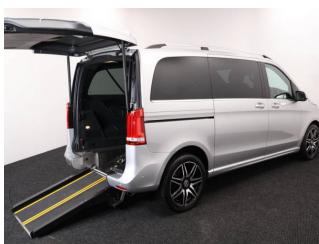

## About the Mercedes V Class Brotherwood Klastar 2.1 V250d AMG Line Compact 4 Seat Auto

2019(19) Brilliant Silver Metallic, Black Nappa Leather, Short Wheelbase, Brotherwood Klastar Rear Wheelchair Access Conversion, 4 Seats + Wheelchair Passenger, Remote Automatic Tailgate & Powered Ramp, Full Length Level Low Floor, Extended Interior Roof Height at Entry Point, Hook-i PAWRS Remote Winch, Rear STORQ Assisted Wheelchair Securing System, Comand Online Satellite Navigation, Bluetooth Telephone, Voice Activation, Climate Controlled Air Conditioning, Centre Console Refrigerator, Diamond Cut 18" Alloys, Agility Control, Electric Windows, Rear Electric Vent Windows, Powered Folding Mirrors, Driver & Passenger Heated Memory Comfort Seats, Multi Function Leather Steering Wheel with Paddleshift, Cruise Control, 360 Degree Camera, Front & Rear Active Parking Assist, Attention Assist Safety System, Collision Avoidance System, Powered Twin Sliding Doors & Tailgate, Tyre Pressure Monitor, Heat Insulating Privacy Glass, LED Interior Floor & Roof Lighting, 2 Year RAC Platinum Warranty with Nationwide Cover for private users, 12 Months RAC Roadside Assistance, the ultimate in luxury travel converted by the recognised industry leader, this very rare vehicle is totally immaculate throughout with exceptionally low mileage, UK delivery service, part exchange welcome, low rate finance. please call Jubilee Automotive Group 9am-6pm Monday to Friday and 9am-2pm Saturday on 0121 502 2252