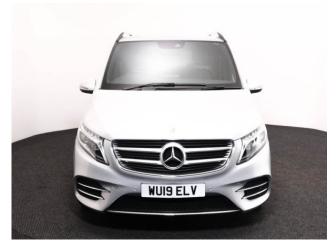

## About the Mercedes V Class Brotherwood Klastar 2.1 V250d AMG Line Compact 4 Seat Auto

2019(19) Brilliant Silver Metallic, Black Nappa Leather, Short Wheelbase, Brotherwood Klastar Rear Wheelchair Access Conversion, 4 Seats + Wheelchair Passenger, Remote Automatic Tailgate & Powered Ramp, Full Length Level Low Floor, Extended Interior Roof Height at Entry Point, Hook-i PAWRS Remote Winch, Rear STORQ Assisted Wheelchair Securing System, Comand Online Satellite Navigation, Bluetooth Telephone, Voice Activation, Climate Controlled Air Conditioning, Centre Console Refrigerator, Diamond Cut 18" Alloys, Agility Control, Electric Windows, Rear Electric Vent Windows, Powered Folding Mirrors, Driver & Passenger Heated Memory Comfort Seats, Multi Function Leather Steering Wheel with Paddleshift, Cruise Control, 360 Degree Camera, Front & Rear Active Parking Assist, Attention Assist Safety System, Collision Avoidance System, Powered Twin Sliding Doors & Tailgate, Tyre Pressure Monitor, Heat Insulating Privacy Glass, LED Interior Floor & Roof Lighting, 2 Year RAC Platinum Warranty with Nationwide Cover for private users, 12 Months RAC Roadside Assistance, the ultimate in luxury travel converted by the recognised industry leader, this very rare vehicle is totally immaculate throughout with exceptionally low mileage, UK delivery service, part exchange welcome, low rate finance. please call Jubilee Automotive Group 9am-6pm Monday to Friday and 9am-2pm Saturday on 0121 502 2252