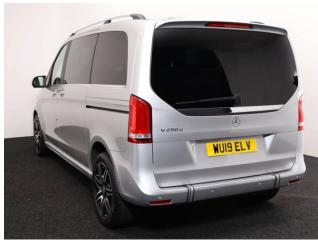

## About the Mercedes V Class Brotherwood Klastar 2.1 V250d AMG Line Compact 4 Seat Auto

2019(19) Brilliant Silver Metallic, Black Nappa Leather, Short Wheelbase, Brotherwood Klastar Rear Wheelchair Access Conversion, 4 Seats + Wheelchair Passenger, Remote Automatic Tailgate & Powered Ramp, Full Length Level Low Floor, Extended Interior Roof Height at Entry Point, Hook-i PAWRS Remote Winch, Rear STORQ Assisted Wheelchair Securing System, Comand Online Satellite Navigation, Bluetooth Telephone, Voice Activation, Climate Controlled Air Conditioning, Centre Console Refrigerator, Diamond Cut 18" Alloys, Agility Control, Electric Windows, Rear Electric Vent Windows, Powered Folding Mirrors, Driver & Passenger Heated Memory Comfort Seats, Multi Function Leather Steering Wheel with Paddleshift, Cruise Control, 360 Degree Camera, Front & Rear Active Parking Assist, Attention Assist Safety System, Collision Avoidance System, Powered Twin Sliding Doors & Tailgate, Tyre Pressure Monitor, Heat Insulating Privacy Glass, LED Interior Floor & Roof Lighting, 2 Year RAC Platinum Warranty with Nationwide Cover for private users, 12 Months RAC Roadside Assistance, the ultimate in luxury travel converted by the recognised industry leader, this very rare vehicle is totally immaculate throughout with exceptionally low mileage, UK delivery service, part exchange welcome, low rate finance. please call Jubilee Automotive Group 9am-6pm Monday to Friday and 9am-2pm Saturday on 0121 502 2252