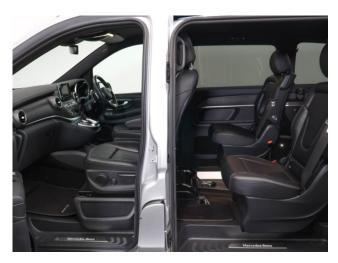

## About the Mercedes V Class Brotherwood Klastar 2.1 V250d AMG Line Compact 4 Seat Auto

2019(19) Brilliant Silver Metallic, Black Nappa Leather, Short Wheelbase, Brotherwood Klastar Rear Wheelchair Access Conversion, 4 Seats + Wheelchair Passenger, Remote Automatic Tailgate & Powered Ramp, Full Length Level Low Floor, Extended Interior Roof Height at Entry Point, Hook-i PAWRS Remote Winch, Rear STORQ Assisted Wheelchair Securing System, Comand Online Satellite Navigation, Bluetooth Telephone, Voice Activation, Climate Controlled Air Conditioning, Centre Console Refrigerator, Diamond Cut 18" Alloys, Agility Control, Electric Windows, Rear Electric Vent Windows, Powered Folding Mirrors, Driver & Passenger Heated Memory Comfort Seats, Multi Function Leather Steering Wheel with Paddleshift, Cruise Control, 360 Degree Camera, Front & Rear Active Parking Assist, Attention Assist Safety System, Collision Avoidance System, Powered Twin Sliding Doors & Tailgate, Tyre Pressure Monitor, Heat Insulating Privacy Glass, LED Interior Floor & Roof Lighting, 2 Year RAC Platinum Warranty with Nationwide Cover for private users, 12 Months RAC Roadside Assistance, the ultimate in luxury travel converted by the recognised industry leader, this very rare vehicle is totally immaculate throughout with exceptionally low mileage, UK delivery service, part exchange welcome, low rate finance. please call Jubilee Automotive Group 9am-6pm Monday to Friday and 9am-2pm Saturday on 0121 502 2252