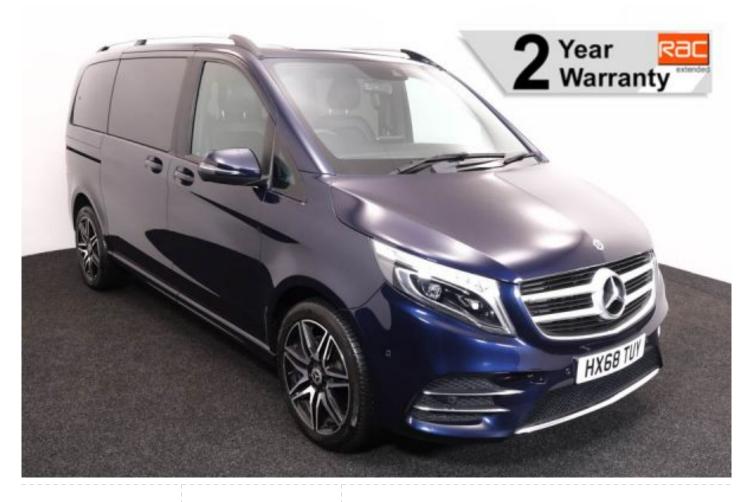

## Mercedes V Class Brotherwood Klastar 2.1 V250d AMG Line Compact 4 Seat Auto

Sat Nav ~ Heated Seats ~ Powered Winch ~ Powered Tailgate ~ Powered Ramp ~ Only 25,000 Miles

Make: Mercedes Model: V Class, Viano Model Year: 2018 Reg Number: HX68TUY Mileage: 25000

## About the Mercedes V Class Brotherwood Klastar 2.1 V250d AMG Line Compact 4 Seat Auto

2018(68) Deep Star Blue Metallic, Black Nappa Leather, Short Wheelbase, Brotherwood Klastar Rear Wheelchair Access Conversion, 4 Seats + Wheelchair Passenger, Remote Automatic Tailgate & Powered Ramp, Full Length Level Low Floor, Extended Interior Roof Height at Entry Point, Hook-i PAWRS Remote Winch, Rear STORQ Assisted Wheelchair Securing System, Avantgarde Sports & Interior Design Pack, 250d 190PS Engine Upgrade, Comand Online Satellite Navigation, Bluetooth Telephone, Voice Activation, Climate Controlled Air Conditioning, Centre Console Refrigerator, Diamond Cut 18" Alloys, Agility Control, Electric Windows, Rear Electric Vent Windows, Powered Folding Mirrors, Driver & Passenger Heated Memory Comfort Seats, Multi Function Leather Steering Wheel with Paddleshift, Cruise Control, 360 Degree Camera, Front & Rear Active Parking Assist, Attention Assist Safety System, Collision Avoidance System, Powered Twin Sliding Doors & Tailgate, Tyre Pressure Monitor, Heat Insulating Privacy Glass, LED Interior Floor & Roof Lighting, 2 Year RAC Platinum Warranty with Nationwide Cover for private users, 12 Months RAC Roadside Assistance, the ultimate in luxury travel converted by the recognised industry leader, this very rare vehicle is totally immaculate throughout with exceptionally low mileage, UK delivery service, part exchange welcome, low rate finance. please call Jubilee Automotive Group 9am-6pm Monday to Friday and 9am-2pm Saturday on 0121 502 2252