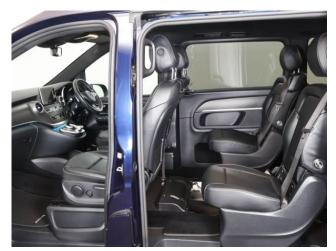

## About the Mercedes V Class Brotherwood Klastar 2.1 V250d AMG Line Compact 4 Seat Auto

2018(68) Deep Star Blue Metallic, Black Nappa Leather, Short Wheelbase, Brotherwood Klastar Rear Wheelchair Access Conversion, 4 Seats + Wheelchair Passenger, Remote Automatic Tailgate & Powered Ramp, Full Length Level Low Floor, Extended Interior Roof Height at Entry Point, Hook-i PAWRS Remote Winch, Rear STORQ Assisted Wheelchair Securing System, Avantgarde Sports & Interior Design Pack, 250d 190PS Engine Upgrade, Comand Online Satellite Navigation, Bluetooth Telephone, Voice Activation, Climate Controlled Air Conditioning, Centre Console Refrigerator, Diamond Cut 18" Alloys, Agility Control, Electric Windows, Rear Electric Vent Windows, Powered Folding Mirrors, Driver & Passenger Heated Memory Comfort Seats, Multi Function Leather Steering Wheel with Paddleshift, Cruise Control, 360 Degree Camera, Front & Rear Active Parking Assist, Attention Assist Safety System, Collision Avoidance System, Powered Twin Sliding Doors & Tailgate, Tyre Pressure Monitor, Heat Insulating Privacy Glass, LED Interior Floor & Roof Lighting, 2 Year RAC Platinum Warranty with Nationwide Cover for private users, 12 Months RAC Roadside Assistance, the ultimate in luxury travel converted by the recognised industry leader, this very rare vehicle is totally immaculate throughout with exceptionally low mileage, UK delivery service, part exchange welcome, low rate finance. please call Jubilee Automotive Group 9am-6pm Monday to Friday and 9am-2pm Saturday on 0121 502 2252