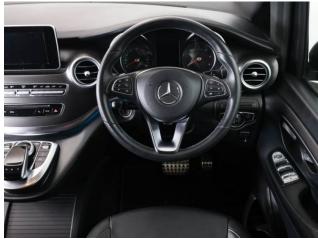

## About the Mercedes V Class Brotherwood Klastar 2.1 V250d AMG Line Compact 4 Seat Auto

2018(68) Deep Star Blue Metallic, Black Nappa Leather, Short Wheelbase, Brotherwood Klastar Rear Wheelchair Access Conversion, 4 Seats + Wheelchair Passenger, Remote Automatic Tailgate & Powered Ramp, Full Length Level Low Floor, Extended Interior Roof Height at Entry Point, Hook-i PAWRS Remote Winch, Rear STORQ Assisted Wheelchair Securing System, Avantgarde Sports & Interior Design Pack, 250d 190PS Engine Upgrade, Comand Online Satellite Navigation, Bluetooth Telephone, Voice Activation, Climate Controlled Air Conditioning, Centre Console Refrigerator, Diamond Cut 18" Alloys, Agility Control, Electric Windows, Rear Electric Vent Windows, Powered Folding Mirrors, Driver & Passenger Heated Memory Comfort Seats, Multi Function Leather Steering Wheel with Paddleshift, Cruise Control, 360 Degree Camera, Front & Rear Active Parking Assist, Attention Assist Safety System, Collision Avoidance System, Powered Twin Sliding Doors & Tailgate, Tyre Pressure Monitor, Heat Insulating Privacy Glass, LED Interior Floor & Roof Lighting, 2 Year RAC Platinum Warranty with Nationwide Cover for private users, 12 Months RAC Roadside Assistance, the ultimate in luxury travel converted by the recognised industry leader, this very rare vehicle is totally immaculate throughout with exceptionally low mileage, UK delivery service, part exchange welcome, low rate finance. please call Jubilee Automotive Group 9am-6pm Monday to Friday and 9am-2pm Saturday on 0121 502 2252