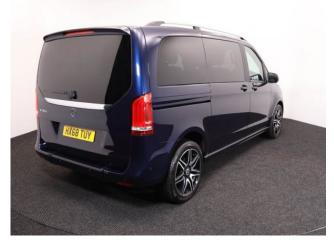

## Mercedes V Class Brotherwood Klastar 2.1 V250d AMG Line Compact 4 Seat Auto

Sat Nav ~ Heated Seats ~ Powered Winch ~ Powered Tailgate ~ Powered Ramp ~ Only 25,000 Miles

Make: Mercedes Model: V Class, Viano Model Year: 2018 Reg Number: HX68TUY Mileage: 25000

## About the Mercedes V Class Brotherwood Klastar 2.1 V250d AMG Line Compact 4 Seat Auto

2018(68) Deep Star Blue Metallic, Black Nappa Leather, Short Wheelbase, Brotherwood Klastar Rear Wheelchair Access Conversion, 4 Seats + Wheelchair Passenger, Remote Automatic Tailgate & Powered Ramp, Full Length Level Low Floor, Extended Interior Roof Height at Entry Point, Hook-i PAWRS Remote Winch, Rear STORQ Assisted Wheelchair Securing System, Avantgarde Sports & Interior Design Pack, 250d 190PS Engine Upgrade, Comand Online Satellite Navigation, Bluetooth Telephone, Voice Activation, Climate Controlled Air Conditioning, Centre Console Refrigerator, Diamond Cut 18" Alloys, Agility Control, Electric Windows, Rear Electric Vent Windows, Powered Folding Mirrors, Driver & Passenger Heated Memory Comfort Seats, Multi Function Leather Steering Wheel with Paddleshift, Cruise Control, 360 Degree Camera, Front & Rear Active Parking Assist, Attention Assist Safety System, Collision Avoidance System, Powered Twin Sliding Doors & Tailgate, Tyre Pressure Monitor, Heat Insulating Privacy Glass, LED Interior Floor & Roof Lighting, 2 Year RAC Platinum Warranty with Nationwide Cover for private users, 12 Months RAC Roadside Assistance, the ultimate in luxury travel converted by the recognised industry leader, this very rare vehicle is totally immaculate throughout with exceptionally low mileage, UK delivery service, part exchange welcome, low rate finance. please call Jubilee Automotive Group 9am-6pm Monday to Friday and 9am-2pm Saturday on 0121 502 2252