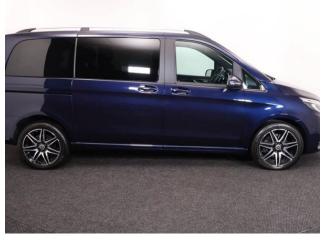

## Mercedes V Class Brotherwood Klastar 2.1 V250d AMG Line Compact 4 Seat Auto

Sat Nav ~ Heated Seats ~ Powered Winch ~ Powered Tailgate ~ Powered Ramp ~ Only 25,000 Miles

Make: Mercedes Model: V Class, Viano Model Year: 2018 Reg Number: HX68TUY Mileage: 25000

## About the Mercedes V Class Brotherwood Klastar 2.1 V250d AMG Line Compact 4 Seat Auto

2018(68) Deep Star Blue Metallic, Black Nappa Leather, Short Wheelbase, Brotherwood Klastar Rear Wheelchair Access Conversion, 4 Seats + Wheelchair Passenger, Remote Automatic Tailgate & Powered Ramp, Full Length Level Low Floor, Extended Interior Roof Height at Entry Point, Hook-i PAWRS Remote Winch, Rear STORQ Assisted Wheelchair Securing System, Avantgarde Sports & Interior Design Pack, 250d 190PS Engine Upgrade, Comand Online Satellite Navigation, Bluetooth Telephone, Voice Activation, Climate Controlled Air Conditioning, Centre Console Refrigerator, Diamond Cut 18" Alloys, Agility Control, Electric Windows, Rear Electric Vent Windows, Powered Folding Mirrors, Driver & Passenger Heated Memory Comfort Seats, Multi Function Leather Steering Wheel with Paddleshift, Cruise Control, 360 Degree Camera, Front & Rear Active Parking Assist, Attention Assist Safety System, Collision Avoidance System, Powered Twin Sliding Doors & Tailgate, Tyre Pressure Monitor, Heat Insulating Privacy Glass, LED Interior Floor & Roof Lighting, 2 Year RAC Platinum Warranty with Nationwide Cover for private users, 12 Months RAC Roadside Assistance, the ultimate in luxury travel converted by the recognised industry leader, this very rare vehicle is totally immaculate throughout with exceptionally low mileage, UK delivery service, part exchange welcome, low rate finance. please call Jubilee Automotive Group 9am-6pm Monday to Friday and 9am-2pm Saturday on 0121 502 2252