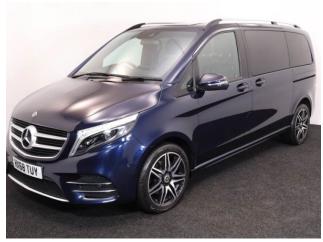

## About the Mercedes V Class Brotherwood Klastar 2.1 V250d AMG Line Compact 4 Seat Auto

2018(68) Deep Star Blue Metallic, Black Nappa Leather, Short Wheelbase, Brotherwood Klastar Rear Wheelchair Access Conversion, 4 Seats + Wheelchair Passenger, Remote Automatic Tailgate & Powered Ramp, Full Length Level Low Floor, Extended Interior Roof Height at Entry Point, Hook-i PAWRS Remote Winch, Rear STORQ Assisted Wheelchair Securing System, Avantgarde Sports & Interior Design Pack, 250d 190PS Engine Upgrade, Comand Online Satellite Navigation, Bluetooth Telephone, Voice Activation, Climate Controlled Air Conditioning, Centre Console Refrigerator, Diamond Cut 18" Alloys, Agility Control, Electric Windows, Rear Electric Vent Windows, Powered Folding Mirrors, Driver & Passenger Heated Memory Comfort Seats, Multi Function Leather Steering Wheel with Paddleshift, Cruise Control, 360 Degree Camera, Front & Rear Active Parking Assist, Attention Assist Safety System, Collision Avoidance System, Powered Twin Sliding Doors & Tailgate, Tyre Pressure Monitor, Heat Insulating Privacy Glass, LED Interior Floor & Roof Lighting, 2 Year RAC Platinum Warranty with Nationwide Cover for private users, 12 Months RAC Roadside Assistance, the ultimate in luxury travel converted by the recognised industry leader, this very rare vehicle is totally immaculate throughout with exceptionally low mileage, UK delivery service, part exchange welcome, low rate finance. please call Jubilee Automotive Group 9am-6pm Monday to Friday and 9am-2pm Saturday on 0121 502 2252