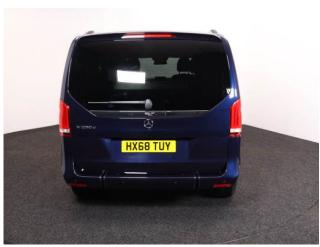

## Mercedes V Class Brotherwood Klastar 2.1 V250d AMG Line Compact 4 Seat Auto

Sat Nav ~ Heated Seats ~ Powered Winch ~ Powered Tailgate ~ Powered Ramp ~ Only 25,000 Miles

Make: Mercedes Model: V Class, Viano Model Year: 2018 Reg Number: HX68TUY Mileage: 25000

## About the Mercedes V Class Brotherwood Klastar 2.1 V250d AMG Line Compact 4 Seat Auto

2018(68) Deep Star Blue Metallic, Black Nappa Leather, Short Wheelbase, Brotherwood Klastar Rear Wheelchair Access Conversion, 4 Seats + Wheelchair Passenger, Remote Automatic Tailgate & Powered Ramp, Full Length Level Low Floor, Extended Interior Roof Height at Entry Point, Hook-i PAWRS Remote Winch, Rear STORQ Assisted Wheelchair Securing System, Avantgarde Sports & Interior Design Pack, 250d 190PS Engine Upgrade, Comand Online Satellite Navigation, Bluetooth Telephone, Voice Activation, Climate Controlled Air Conditioning, Centre Console Refrigerator, Diamond Cut 18" Alloys, Agility Control, Electric Windows, Rear Electric Vent Windows, Powered Folding Mirrors, Driver & Passenger Heated Memory Comfort Seats, Multi Function Leather Steering Wheel with Paddleshift, Cruise Control, 360 Degree Camera, Front & Rear Active Parking Assist, Attention Assist Safety System, Collision Avoidance System, Powered Twin Sliding Doors & Tailgate, Tyre Pressure Monitor, Heat Insulating Privacy Glass, LED Interior Floor & Roof Lighting, 2 Year RAC Platinum Warranty with Nationwide Cover for private users, 12 Months RAC Roadside Assistance, the ultimate in luxury travel converted by the recognised industry leader, this very rare vehicle is totally immaculate throughout with exceptionally low mileage, UK delivery service, part exchange welcome, low rate finance. please call Jubilee Automotive Group 9am-6pm Monday to Friday and 9am-2pm Saturday on 0121 502 2252