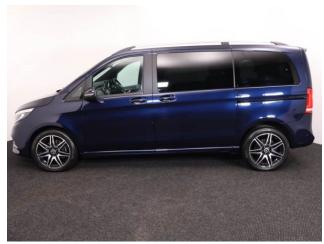

## Mercedes V Class Brotherwood Klastar 2.1 V250d AMG Line Compact 4 Seat Auto

Sat Nav ~ Heated Seats ~ Powered Winch ~ Powered Tailgate ~ Powered Ramp ~ Only 25,000 Miles

Make: Mercedes Model: V Class, Viano Model Year: 2018 Reg Number: HX68TUY Mileage: 25000

## About the Mercedes V Class Brotherwood Klastar 2.1 V250d AMG Line Compact 4 Seat Auto

2018(68) Deep Star Blue Metallic, Black Nappa Leather, Short Wheelbase, Brotherwood Klastar Rear Wheelchair Access Conversion, 4 Seats + Wheelchair Passenger, Remote Automatic Tailgate & Powered Ramp, Full Length Level Low Floor, Extended Interior Roof Height at Entry Point, Hook-i PAWRS Remote Winch, Rear STORQ Assisted Wheelchair Securing System, Avantgarde Sports & Interior Design Pack, 250d 190PS Engine Upgrade, Comand Online Satellite Navigation, Bluetooth Telephone, Voice Activation, Climate Controlled Air Conditioning, Centre Console Refrigerator, Diamond Cut 18" Alloys, Agility Control, Electric Windows, Rear Electric Vent Windows, Powered Folding Mirrors, Driver & Passenger Heated Memory Comfort Seats, Multi Function Leather Steering Wheel with Paddleshift, Cruise Control, 360 Degree Camera, Front & Rear Active Parking Assist, Attention Assist Safety System, Collision Avoidance System, Powered Twin Sliding Doors & Tailgate, Tyre Pressure Monitor, Heat Insulating Privacy Glass, LED Interior Floor & Roof Lighting, 2 Year RAC Platinum Warranty with Nationwide Cover for private users, 12 Months RAC Roadside Assistance, the ultimate in luxury travel converted by the recognised industry leader, this very rare vehicle is totally immaculate throughout with exceptionally low mileage, UK delivery service, part exchange welcome, low rate finance. please call Jubilee Automotive Group 9am-6pm Monday to Friday and 9am-2pm Saturday on 0121 502 2252