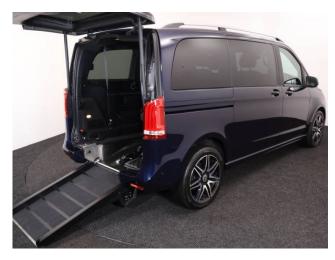

## About the Mercedes V Class Brotherwood Klastar 2.1 V250d AMG Line Compact 4 Seat Auto

2018(68) Deep Star Blue Metallic, Black Nappa Leather, Short Wheelbase, Brotherwood Klastar Rear Wheelchair Access Conversion, 4 Seats + Wheelchair Passenger, Remote Automatic Tailgate & Powered Ramp, Full Length Level Low Floor, Extended Interior Roof Height at Entry Point, Hook-i PAWRS Remote Winch, Rear STORQ Assisted Wheelchair Securing System, Avantgarde Sports & Interior Design Pack, 250d 190PS Engine Upgrade, Comand Online Satellite Navigation, Bluetooth Telephone, Voice Activation, Climate Controlled Air Conditioning, Centre Console Refrigerator, Diamond Cut 18" Alloys, Agility Control, Electric Windows, Rear Electric Vent Windows, Powered Folding Mirrors, Driver & Passenger Heated Memory Comfort Seats, Multi Function Leather Steering Wheel with Paddleshift, Cruise Control, 360 Degree Camera, Front & Rear Active Parking Assist, Attention Assist Safety System, Collision Avoidance System, Powered Twin Sliding Doors & Tailgate, Tyre Pressure Monitor, Heat Insulating Privacy Glass, LED Interior Floor & Roof Lighting, 2 Year RAC Platinum Warranty with Nationwide Cover for private users, 12 Months RAC Roadside Assistance, the ultimate in luxury travel converted by the recognised industry leader, this very rare vehicle is totally immaculate throughout with exceptionally low mileage, UK delivery service, part exchange welcome, low rate finance. please call Jubilee Automotive Group 9am-6pm Monday to Friday and 9am-2pm Saturday on 0121 502 2252