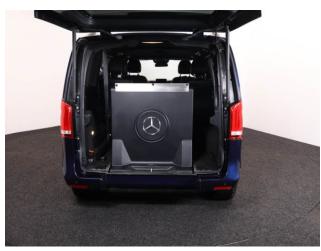

## About the Mercedes V Class Brotherwood Klastar 2.1 V250d AMG Line Compact 4 Seat Auto

2018(68) Deep Star Blue Metallic, Black Nappa Leather, Short Wheelbase, Brotherwood Klastar Rear Wheelchair Access Conversion, 4 Seats + Wheelchair Passenger, Remote Automatic Tailgate & Powered Ramp, Full Length Level Low Floor, Extended Interior Roof Height at Entry Point, Hook-i PAWRS Remote Winch, Rear STORQ Assisted Wheelchair Securing System, Avantgarde Sports & Interior Design Pack, 250d 190PS Engine Upgrade, Comand Online Satellite Navigation, Bluetooth Telephone, Voice Activation, Climate Controlled Air Conditioning, Centre Console Refrigerator, Diamond Cut 18" Alloys, Agility Control, Electric Windows, Rear Electric Vent Windows, Powered Folding Mirrors, Driver & Passenger Heated Memory Comfort Seats, Multi Function Leather Steering Wheel with Paddleshift, Cruise Control, 360 Degree Camera, Front & Rear Active Parking Assist, Attention Assist Safety System, Collision Avoidance System, Powered Twin Sliding Doors & Tailgate, Tyre Pressure Monitor, Heat Insulating Privacy Glass, LED Interior Floor & Roof Lighting, 2 Year RAC Platinum Warranty with Nationwide Cover for private users, 12 Months RAC Roadside Assistance, the ultimate in luxury travel converted by the recognised industry leader, this very rare vehicle is totally immaculate throughout with exceptionally low mileage, UK delivery service, part exchange welcome, low rate finance. please call Jubilee Automotive Group 9am-6pm Monday to Friday and 9am-2pm Saturday on 0121 502 2252