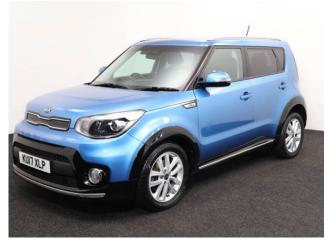

## Kia Soul 2 1.6 CRDi 3 Seat Manual

Aircon ~ Satnav ~ Rear Camera

Make: Kia Model: Soul Model Year: 2017 Reg Number: KU17XLP Mileage: 44000 Fuel: Diesel Transmission: Manual Colour: Blue 3 seats (plus wheelchair passenger) Stock ref: 3118

## About the Kia Soul 2 1.6 CRDi 3 Seat Manual

2017(17) Electric Blue, Quartz Black Roof, Rear Wheelchair Access Conversion, 3 Seats + Wheelchair Passenger, Lowered Rear Floor, Fold Out Ramp, Wheelchair Securing System, Air Conditioning, 7" LCD Touchscreen Satellite Navigation, Bluetooth Telephone, Voice Control, Apple Car Play, Android Auto, Cruise Control, Hill Start Assist, 17" Alloy Wheels, Remote Central Locking, Electric Windows, Multi Function Leather Steering Wheel, Quartz Black Mirrors, Quartz Black Protective Wheel Arch Covers, Quartz Black Sills, Contrasting Bumper & Sill Inserts, Powered Folding Mirrors, Tyre Pressure Monitor, Privacy Glass, Rear View Camera, Rear Parking Sensors, 2 Year RAC Platinum Warranty with Nationwide Cover for private users, 12 Months RAC Roadside Assistance, totally immaculate throughout with exceptionally low mileage, UK delivery service, part exchange welcome, low rate finance, please call Jubilee Automotive Group 9am~6pm Monday to Friday and 9am~2pm Saturday on 0121 502 2252