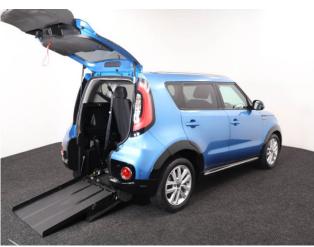

## Kia Soul 2 1.6 CRDi 3 Seat Manual

Aircon ~ Satnav ~ Rear Camera

Make: Kia Model: Soul Model Year: 2017 Reg Number: KU17XLP Mileage: 44000 Fuel: Diesel Transmission: Manual Colour: Blue 3 seats (plus wheelchair passenger) Stock ref: 3118

## About the Kia Soul 2 1.6 CRDi 3 Seat Manual

2017(17) Electric Blue, Quartz Black Roof, Rear Wheelchair Access Conversion, 3 Seats + Wheelchair Passenger, Lowered Rear Floor, Fold Out Ramp, Wheelchair Securing System, Air Conditioning, 7" LCD Touchscreen Satellite Navigation, Bluetooth Telephone, Voice Control, Apple Car Play, Android Auto, Cruise Control, Hill Start Assist, 17" Alloy Wheels, Remote Central Locking, Electric Windows, Multi Function Leather Steering Wheel, Quartz Black Mirrors, Quartz Black Protective Wheel Arch Covers, Quartz Black Sills, Contrasting Bumper & Sill Inserts, Powered Folding Mirrors, Tyre Pressure Monitor, Privacy Glass, Rear View Camera, Rear Parking Sensors, 2 Year RAC Platinum Warranty with Nationwide Cover for private users, 12 Months RAC Roadside Assistance, totally immaculate throughout with exceptionally low mileage, UK delivery service, part exchange welcome, low rate finance, please call Jubilee Automotive Group 9am~6pm Monday to Friday and 9am~2pm Saturday on 0121 502 2252