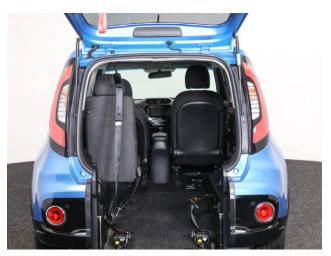

## About the Kia Soul 2 1.6 CRDi 3 Seat Manual

2017(17) Electric Blue, Quartz Black Roof, Rear Wheelchair Access Conversion, 3 Seats + Wheelchair Passenger, Lowered Rear Floor, Fold Out Ramp, Wheelchair Securing System, Air Conditioning, 7" LCD Touchscreen Satellite Navigation, Bluetooth Telephone, Voice Control, Apple Car Play, Android Auto, Cruise Control, Hill Start Assist, 17" Alloy Wheels, Remote Central Locking, Electric Windows, Multi Function Leather Steering Wheel, Quartz Black Mirrors, Quartz Black Protective Wheel Arch Covers, Quartz Black Sills, Contrasting Bumper & Sill Inserts, Powered Folding Mirrors, Tyre Pressure Monitor, Privacy Glass, Rear View Camera, Rear Parking Sensors, 2 Year RAC Platinum Warranty with Nationwide Cover for private users, 12 Months RAC Roadside Assistance, totally immaculate throughout with exceptionally low mileage, UK delivery service, part exchange welcome, low rate finance, please call Jubilee Automotive Group 9am~6pm Monday to Friday and 9am~2pm Saturday on 0121 502 2252