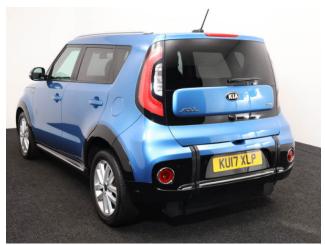

## Kia Soul 2 1.6 CRDi 3 Seat Manual

Aircon ~ Satnav ~ Rear Camera

Make: Kia Model: Soul Model Year: 2017 Reg Number: KU17XLP Mileage: 44000 Fuel: Diesel Transmission: Manual Colour: Blue 3 seats (plus wheelchair passenger) Stock ref: 3118

## About the Kia Soul 2 1.6 CRDi 3 Seat Manual

2017(17) Electric Blue, Quartz Black Roof, Rear Wheelchair Access Conversion, 3 Seats + Wheelchair Passenger, Lowered Rear Floor, Fold Out Ramp, Wheelchair Securing System, Air Conditioning, 7" LCD Touchscreen Satellite Navigation, Bluetooth Telephone, Voice Control, Apple Car Play, Android Auto, Cruise Control, Hill Start Assist, 17" Alloy Wheels, Remote Central Locking, Electric Windows, Multi Function Leather Steering Wheel, Quartz Black Mirrors, Quartz Black Protective Wheel Arch Covers, Quartz Black Sills, Contrasting Bumper & Sill Inserts, Powered Folding Mirrors, Tyre Pressure Monitor, Privacy Glass, Rear View Camera, Rear Parking Sensors, 2 Year RAC Platinum Warranty with Nationwide Cover for private users, 12 Months RAC Roadside Assistance, totally immaculate throughout with exceptionally low mileage, UK delivery service, part exchange welcome, low rate finance, please call Jubilee Automotive Group 9am~6pm Monday to Friday and 9am~2pm Saturday on 0121 502 2252