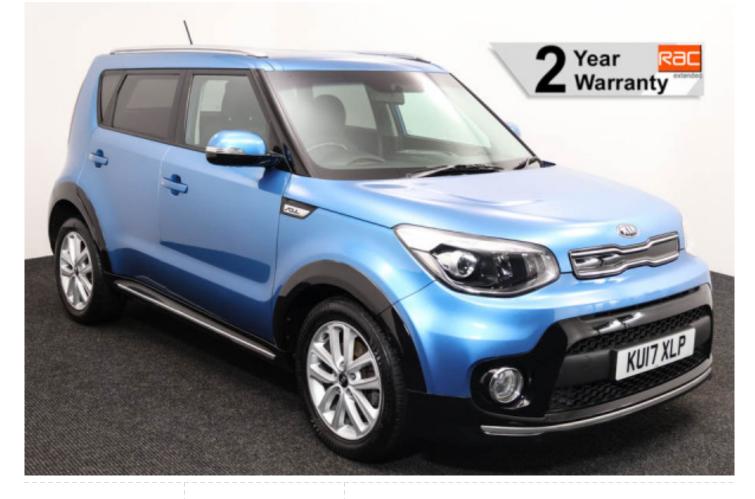

## Kia Soul 2 1.6 CRDi 3 Seat Manual

Aircon ~ Satnav ~ Rear Camera

Make: Kia Model: Soul Model Year: 2017 Reg Number: KU17XLP Mileage: 44000 Fuel: Diesel Transmission: Manual Colour: Blue 3 seats (plus wheelchair passenger) Stock ref: 3118

## About the Kia Soul 2 1.6 CRDi 3 Seat Manual

2017(17) Electric Blue, Quartz Black Roof, Rear Wheelchair Access Conversion, 3 Seats + Wheelchair Passenger, Lowered Rear Floor, Fold Out Ramp, Wheelchair Securing System, Air Conditioning, 7" LCD Touchscreen Satellite Navigation, Bluetooth Telephone, Voice Control, Apple Car Play, Android Auto, Cruise Control, Hill Start Assist, 17" Alloy Wheels, Remote Central Locking, Electric Windows, Multi Function Leather Steering Wheel, Quartz Black Mirrors, Quartz Black Protective Wheel Arch Covers, Quartz Black Sills, Contrasting Bumper & Sill Inserts, Powered Folding Mirrors, Tyre Pressure Monitor, Privacy Glass, Rear View Camera, Rear Parking Sensors, 2 Year RAC Platinum Warranty with Nationwide Cover for private users, 12 Months RAC Roadside Assistance, totally immaculate throughout with exceptionally low mileage, UK delivery service, part exchange welcome, low rate finance, please call Jubilee Automotive Group 9am~6pm Monday to Friday and 9am~2pm Saturday on 0121 502 2252