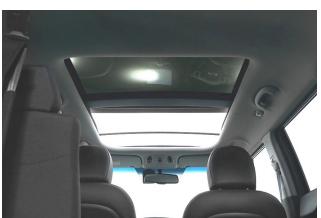

## About the Kia Soul 1.6T 201bhp Blackline Sport Liberty 3 Seat Petrol Auto

2019(19) Quartz Black, Jubilee Liberty Rear Wheelchair Access Conversion, 3 Seats + Wheelchair Passenger, Lowered Rear Floor, Fold Out Ramp, Wheelchair Securing System, Top of the Range Sport Model, Combination Leather, Electric Panoramic Roof with Power Blind, 8" Touchscreen Satellite Navigation, Electric Heated Front Seats, Bluetooth, Voice Control, Apple Car Play, Android Connect, Automatic Air Conditioning, Cruise Control, Hill Start Assist, 18" Alloy Wheels, Rear Parking Camera, Rear Parking Sensors, Blind Spot Detection, Remote Central Locking, Electric Windows, Heated Multi Function Leather Steering Wheel, Contrasting Bumper & Sill Inserts, Xenon Headlights, Headlight Washers, LED Fog Lights, LED Daytime Running Lights, LED Rear Lights, Power Fold Mirrors, Tyre Pressure Monitor, Privacy Glass, Keyless Entry, DAB / MP3 Sound System, Balance of Kia 7 Year Warranty, UK delivery service, part exchange welcome, low rate finance, please call Jubilee Automotive Group 9am~6pm Monday to Friday and 9am~2pm Saturday on 0121 502 2252