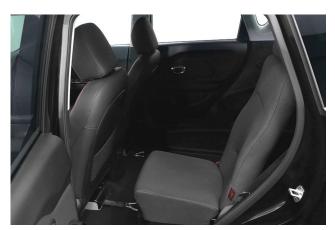

## About the Kia Soul 1.6T 201bhp Blackline Sport Liberty 3 Seat Petrol Auto

2019(19) Quartz Black, Jubilee Liberty Rear Wheelchair Access Conversion, 3 Seats + Wheelchair Passenger, Lowered Rear Floor, Fold Out Ramp, Wheelchair Securing System, Top of the Range Sport Model, Combination Leather, Electric Panoramic Roof with Power Blind, 8" Touchscreen Satellite Navigation, Electric Heated Front Seats, Bluetooth, Voice Control, Apple Car Play, Android Connect, Automatic Air Conditioning, Cruise Control, Hill Start Assist, 18" Alloy Wheels, Rear Parking Camera, Rear Parking Sensors, Blind Spot Detection, Remote Central Locking, Electric Windows, Heated Multi Function Leather Steering Wheel, Contrasting Bumper & Sill Inserts, Xenon Headlights, Headlight Washers, LED Fog Lights, LED Daytime Running Lights, LED Rear Lights, Power Fold Mirrors, Tyre Pressure Monitor, Privacy Glass, Keyless Entry, DAB / MP3 Sound System, Balance of Kia 7 Year Warranty, UK delivery service, part exchange welcome, low rate finance, please call Jubilee Automotive Group 9am~6pm Monday to Friday and 9am~2pm Saturday on 0121 502 2252