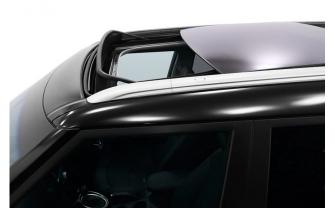

## About the Kia Soul 1.6T 201bhp Blackline Sport Liberty 3 Seat Petrol Auto

2019(19) Quartz Black, Jubilee Liberty Rear Wheelchair Access Conversion, 3 Seats + Wheelchair Passenger, Lowered Rear Floor, Fold Out Ramp, Wheelchair Securing System, Top of the Range Sport Model, Combination Leather, Electric Panoramic Roof with Power Blind, 8" Touchscreen Satellite Navigation, Electric Heated Front Seats, Bluetooth, Voice Control, Apple Car Play, Android Connect, Automatic Air Conditioning, Cruise Control, Hill Start Assist, 18" Alloy Wheels, Rear Parking Camera, Rear Parking Sensors, Blind Spot Detection, Remote Central Locking, Electric Windows, Heated Multi Function Leather Steering Wheel, Contrasting Bumper & Sill Inserts, Xenon Headlights, Headlight Washers, LED Fog Lights, LED Daytime Running Lights, LED Rear Lights, Power Fold Mirrors, Tyre Pressure Monitor, Privacy Glass, Keyless Entry, DAB / MP3 Sound System, Balance of Kia 7 Year Warranty, UK delivery service, part exchange welcome, low rate finance, please call Jubilee Automotive Group 9am~6pm Monday to Friday and 9am~2pm Saturday on 0121 502 2252