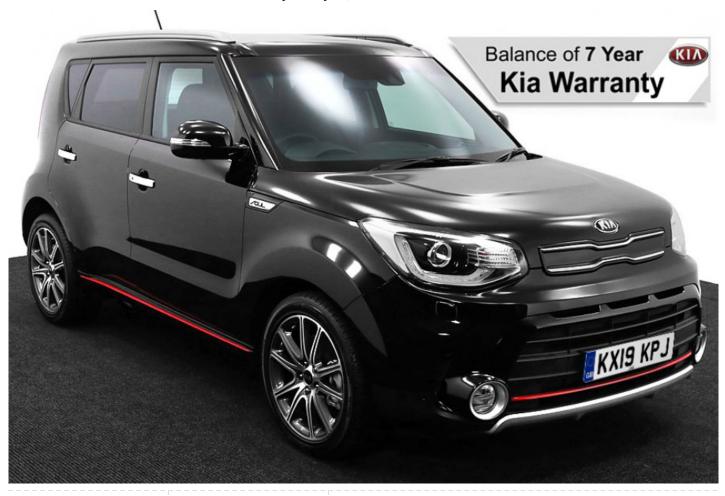

## Kia Soul 1.6T 201bhp Blackline Sport Liberty 3 Seat Petrol Auto

Satnav ~ Panoramic Roof ~ Kia 7 Year Warranty ~ Only 19,000 Miles

Make: Kia Model: Soul Model Year: 2019 Reg Number: KX19KPJ Mileage: 19000 Fuel: Petrol Transmission: Automatic

Colour: Black

Colour: Black

3 seats (plus wheelchair

passenger) Stock ref: 3040

## About the Kia Soul 1.6T 201bhp Blackline Sport Liberty 3 Seat Petrol Auto

2019(19) Quartz Black, Jubilee Liberty Rear Wheelchair Access Conversion, 3 Seats + Wheelchair Passenger, Lowered Rear Floor, Fold Out Ramp, Wheelchair Securing System, Top of the Range Sport Model, Combination Leather, Electric Panoramic Roof with Power Blind, 8" Touchscreen Satellite Navigation, Electric Heated Front Seats, Bluetooth, Voice Control, Apple Car Play, Android Connect, Automatic Air Conditioning, Cruise Control, Hill Start Assist, 18" Alloy Wheels, Rear Parking Camera, Rear Parking Sensors, Blind Spot Detection, Remote Central Locking, Electric Windows, Heated Multi Function Leather Steering Wheel, Contrasting Bumper & Sill Inserts, Xenon Headlights, Headlight Washers, LED Fog Lights, LED Daytime Running Lights, LED Rear Lights, Power Fold Mirrors, Tyre Pressure Monitor, Privacy Glass, Keyless Entry, DAB / MP3 Sound System, Balance of Kia 7 Year Warranty, UK delivery service, part exchange welcome, low rate finance, please call Jubilee Automotive Group 9am~6pm Monday to Friday and 9am~2pm Saturday on 0121 502 2252