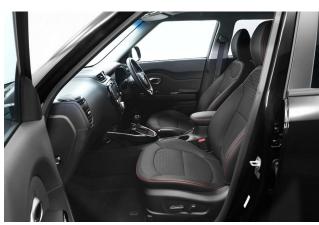

## About the Kia Soul 1.6T 201bhp Blackline Sport Liberty 3 Seat Petrol Auto

2019(19) Quartz Black, Jubilee Liberty Rear Wheelchair Access Conversion, 3 Seats + Wheelchair Passenger, Lowered Rear Floor, Fold Out Ramp, Wheelchair Securing System, Top of the Range Sport Model, Combination Leather, Electric Panoramic Roof with Power Blind, 8" Touchscreen Satellite Navigation, Electric Heated Front Seats, Bluetooth, Voice Control, Apple Car Play, Android Connect, Automatic Air Conditioning, Cruise Control, Hill Start Assist, 18" Alloy Wheels, Rear Parking Camera, Rear Parking Sensors, Blind Spot Detection, Remote Central Locking, Electric Windows, Heated Multi Function Leather Steering Wheel, Contrasting Bumper & Sill Inserts, Xenon Headlights, Headlight Washers, LED Fog Lights, LED Daytime Running Lights, LED Rear Lights, Power Fold Mirrors, Tyre Pressure Monitor, Privacy Glass, Keyless Entry, DAB / MP3 Sound System, Balance of Kia 7 Year Warranty, UK delivery service, part exchange welcome, low rate finance, please call Jubilee Automotive Group 9am~6pm Monday to Friday and 9am~2pm Saturday on 0121 502 2252