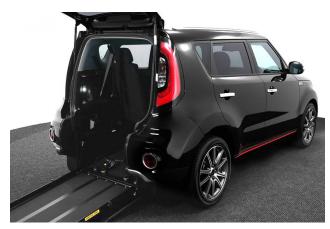

## About the Kia Soul 1.6T 201bhp Blackline Sport Liberty 3 Seat Petrol Auto

2019(19) Quartz Black, Jubilee Liberty Rear Wheelchair Access Conversion, 3 Seats + Wheelchair Passenger, Lowered Rear Floor, Fold Out Ramp, Wheelchair Securing System, Top of the Range Sport Model, Combination Leather, Electric Panoramic Roof with Power Blind, 8" Touchscreen Satellite Navigation, Electric Heated Front Seats, Bluetooth, Voice Control, Apple Car Play, Android Connect, Automatic Air Conditioning, Cruise Control, Hill Start Assist, 18" Alloy Wheels, Rear Parking Camera, Rear Parking Sensors, Blind Spot Detection, Remote Central Locking, Electric Windows, Heated Multi Function Leather Steering Wheel, Contrasting Bumper & Sill Inserts, Xenon Headlights, Headlight Washers, LED Fog Lights, LED Daytime Running Lights, LED Rear Lights, Power Fold Mirrors, Tyre Pressure Monitor, Privacy Glass, Keyless Entry, DAB / MP3 Sound System, Balance of Kia 7 Year Warranty, UK delivery service, part exchange welcome, low rate finance, please call Jubilee Automotive Group 9am~6pm Monday to Friday and 9am~2pm Saturday on 0121 502 2252