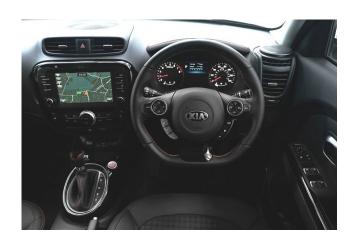

## About the Kia Soul 1.6T 201bhp Blackline Sport Liberty 3 Seat Petrol Auto

2019(19) Quartz Black, Jubilee Liberty Rear Wheelchair Access Conversion, 3 Seats + Wheelchair Passenger, Lowered Rear Floor, Fold Out Ramp, Wheelchair Securing System, Top of the Range Sport Model, Combination Leather, Electric Panoramic Roof with Power Blind, 8" Touchscreen Satellite Navigation, Electric Heated Front Seats, Bluetooth, Voice Control, Apple Car Play, Android Connect, Automatic Air Conditioning, Cruise Control, Hill Start Assist, 18" Alloy Wheels, Rear Parking Camera, Rear Parking Sensors, Blind Spot Detection, Remote Central Locking, Electric Windows, Heated Multi Function Leather Steering Wheel, Contrasting Bumper & Sill Inserts, Xenon Headlights, Headlight Washers, LED Fog Lights, LED Daytime Running Lights, LED Rear Lights, Power Fold Mirrors, Tyre Pressure Monitor, Privacy Glass, Keyless Entry, DAB / MP3 Sound System, Balance of Kia 7 Year Warranty, UK delivery service, part exchange welcome, low rate finance, please call Jubilee Automotive Group 9am~6pm Monday to Friday and 9am~2pm Saturday on 0121 502 2252