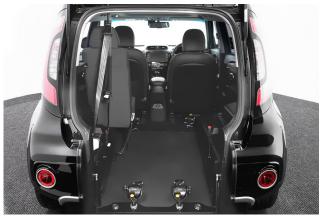

## About the Kia Soul 1.6T 201bhp Blackline Sport Liberty 3 Seat Petrol Auto

2019(19) Quartz Black, Jubilee Liberty Rear Wheelchair Access Conversion, 3 Seats + Wheelchair Passenger, Lowered Rear Floor, Fold Out Ramp, Wheelchair Securing System, Top of the Range Sport Model, Combination Leather, Electric Panoramic Roof with Power Blind, 8" Touchscreen Satellite Navigation, Electric Heated Front Seats, Bluetooth, Voice Control, Apple Car Play, Android Connect, Automatic Air Conditioning, Cruise Control, Hill Start Assist, 18" Alloy Wheels, Rear Parking Camera, Rear Parking Sensors, Blind Spot Detection, Remote Central Locking, Electric Windows, Heated Multi Function Leather Steering Wheel, Contrasting Bumper & Sill Inserts, Xenon Headlights, Headlight Washers, LED Fog Lights, LED Daytime Running Lights, LED Rear Lights, Power Fold Mirrors, Tyre Pressure Monitor, Privacy Glass, Keyless Entry, DAB / MP3 Sound System, Balance of Kia 7 Year Warranty, UK delivery service, part exchange welcome, low rate finance, please call Jubilee Automotive Group 9am~6pm Monday to Friday and 9am~2pm Saturday on 0121 502 2252