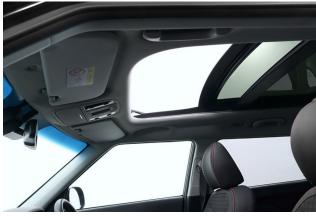

## About the Kia Soul 1.6T 201bhp Blackline Sport Liberty 3 Seat Petrol Auto

2019(19) Quartz Black, Jubilee Liberty Rear Wheelchair Access Conversion, 3 Seats + Wheelchair Passenger, Lowered Rear Floor, Fold Out Ramp, Wheelchair Securing System, Top of the Range Sport Model, Combination Leather, Electric Panoramic Roof with Power Blind, 8" Touchscreen Satellite Navigation, Electric Heated Front Seats, Bluetooth, Voice Control, Apple Car Play, Android Connect, Automatic Air Conditioning, Cruise Control, Hill Start Assist, 18" Alloy Wheels, Rear Parking Camera, Rear Parking Sensors, Blind Spot Detection, Remote Central Locking, Electric Windows, Heated Multi Function Leather Steering Wheel, Contrasting Bumper & Sill Inserts, Xenon Headlights, Headlight Washers, LED Fog Lights, LED Daytime Running Lights, LED Rear Lights, Power Fold Mirrors, Tyre Pressure Monitor, Privacy Glass, Keyless Entry, DAB / MP3 Sound System, Balance of Kia 7 Year Warranty, UK delivery service, part exchange welcome, low rate finance, please call Jubilee Automotive Group 9am~6pm Monday to Friday and 9am~2pm Saturday on 0121 502 2252