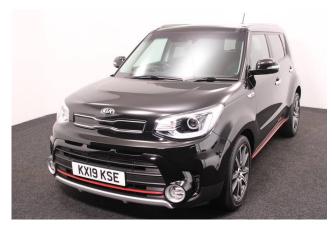

## Kia Soul 1.6T 201BHP Blackline Sport 3 Seat Petrol Auto (SOLD)

Satnav ~ Panoramic Roof ~ Only 22,000 Miles ~ Kia 7 Year Warranty

Make: Kia Model: Soul Model Year: 2019 Reg Number: KX19KSE Mileage: 22000 Fuel: Petrol Transmission: Automatic

## About the Kia Soul 1.6T 201BHP Blackline Sport 3 Seat Petrol Auto

2019(19) Quartz Black, Rear Wheelchair Access Conversion, 3 Seats + Wheelchair Passenger, Lowered Rear Floor, Fold Out Ramp, Wheelchair Securing System, Satellite Navigation, Combination Leather, Climate Controlled Air Conditioning, Electric Panoramic Roof & Internal Blind, Electric Heated Front Seats, Bluetooth Telephone, Voice Control, Apple Car Play, Android Connect, 18" Alloy Wheels, Rear View Camera, Parking Sensors, Blind Spot Monitor, Remote Central Locking, Electric Windows, Multi Function Heated Leather Steering Wheel, Cruise Control, Contrasting Bumper & Sill Inserts, Xenon Headlights, Headlight Washers, LED Fog Lights, LED Daytime Running Lights, LED Rear Lights, Powered Folding Mirrors, Tyre Pressure Monitor, Privacy Glass, Keyless Entry, Balance of Kia 7 Year Warranty, totally immaculate throughout with exceptionally low mileage, UK delivery service, part exchange welcome, low rate finance. please call Jubilee Automotive Group 9am~6pm Monday to Friday and 9am~4pm Saturday on 0121 502 2252