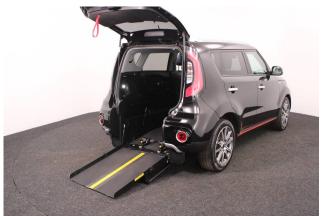

Colour: Black

3 seats (plus wheelchair

passenger) Stock ref: 3027

## About the Kia Soul 1.6T 201BHP Blackline Sport 3 Seat Petrol Auto

2019(19) Quartz Black, Rear Wheelchair Access Conversion, 3 Seats + Wheelchair Passenger, Lowered Rear Floor, Fold Out Ramp, Wheelchair Securing System, Satellite Navigation, Combination Leather, Climate Controlled Air Conditioning, Electric Panoramic Roof & Internal Blind, Electric Heated Front Seats, Bluetooth Telephone, Voice Control, Apple Car Play, Android Connect, 18" Alloy Wheels, Rear View Camera, Parking Sensors, Blind Spot Monitor, Remote Central Locking, Electric Windows, Multi Function Heated Leather Steering Wheel, Cruise Control, Contrasting Bumper & Sill Inserts, Xenon Headlights, Headlight Washers, LED Fog Lights, LED Daytime Running Lights, LED Rear Lights, Powered Folding Mirrors, Tyre Pressure Monitor, Privacy Glass, Keyless Entry, Balance of Kia 7 Year Warranty, totally immaculate throughout with exceptionally low mileage, UK delivery service, part exchange welcome, low rate finance. please call Jubilee Automotive Group 9am~6pm Monday to Friday and 9am~4pm Saturday on 0121 502 2252