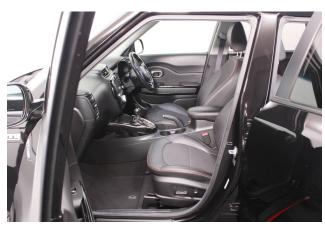

## About the Kia Soul 1.6T 201BHP Blackline Sport 3 Seat Petrol Auto

2019(19) Quartz Black, Rear Wheelchair Access Conversion, 3 Seats + Wheelchair Passenger, Lowered Rear Floor, Fold Out Ramp, Wheelchair Securing System, Satellite Navigation, Combination Leather, Climate Controlled Air Conditioning, Electric Panoramic Roof & Internal Blind, Electric Heated Front Seats, Bluetooth Telephone, Voice Control, Apple Car Play, Android Connect, 18" Alloy Wheels, Rear View Camera, Parking Sensors, Blind Spot Monitor, Remote Central Locking, Electric Windows, Multi Function Heated Leather Steering Wheel, Cruise Control, Contrasting Bumper & Sill Inserts, Xenon Headlights, Headlight Washers, LED Fog Lights, LED Daytime Running Lights, LED Rear Lights, Powered Folding Mirrors, Tyre Pressure Monitor, Privacy Glass, Keyless Entry, Balance of Kia 7 Year Warranty, totally immaculate throughout with exceptionally low mileage, UK delivery service, part exchange welcome, low rate finance. please call Jubilee Automotive Group 9am~6pm Monday to Friday and 9am~4pm Saturday on 0121 502 2252