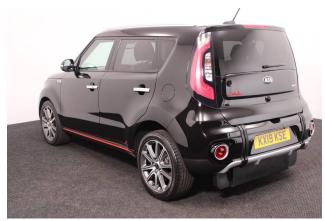

## About the Kia Soul 1.6T 201BHP Blackline Sport 3 Seat Petrol Auto

2019(19) Quartz Black, Rear Wheelchair Access Conversion, 3 Seats + Wheelchair Passenger, Lowered Rear Floor, Fold Out Ramp, Wheelchair Securing System, Satellite Navigation, Combination Leather, Climate Controlled Air Conditioning, Electric Panoramic Roof & Internal Blind, Electric Heated Front Seats, Bluetooth Telephone, Voice Control, Apple Car Play, Android Connect, 18" Alloy Wheels, Rear View Camera, Parking Sensors, Blind Spot Monitor, Remote Central Locking, Electric Windows, Multi Function Heated Leather Steering Wheel, Cruise Control, Contrasting Bumper & Sill Inserts, Xenon Headlights, Headlight Washers, LED Fog Lights, LED Daytime Running Lights, LED Rear Lights, Powered Folding Mirrors, Tyre Pressure Monitor, Privacy Glass, Keyless Entry, Balance of Kia 7 Year Warranty, totally immaculate throughout with exceptionally low mileage, UK delivery service, part exchange welcome, low rate finance. please call Jubilee Automotive Group 9am~6pm Monday to Friday and 9am~4pm Saturday on 0121 502 2252