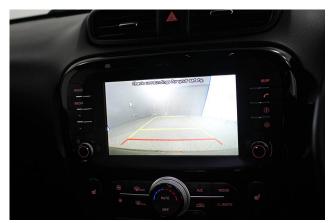

## About the Kia Soul 1.6T 201BHP Blackline Sport 3 Seat Petrol Auto

2019(19) Quartz Black, Rear Wheelchair Access Conversion, 3 Seats + Wheelchair Passenger, Lowered Rear Floor, Fold Out Ramp, Wheelchair Securing System, Satellite Navigation, Combination Leather, Climate Controlled Air Conditioning, Electric Panoramic Roof & Internal Blind, Electric Heated Front Seats, Bluetooth Telephone, Voice Control, Apple Car Play, Android Connect, 18" Alloy Wheels, Rear View Camera, Parking Sensors, Blind Spot Monitor, Remote Central Locking, Electric Windows, Multi Function Heated Leather Steering Wheel, Cruise Control, Contrasting Bumper & Sill Inserts, Xenon Headlights, Headlight Washers, LED Fog Lights, LED Daytime Running Lights, LED Rear Lights, Powered Folding Mirrors, Tyre Pressure Monitor, Privacy Glass, Keyless Entry, Balance of Kia 7 Year Warranty, totally immaculate throughout with exceptionally low mileage, UK delivery service, part exchange welcome, low rate finance. please call Jubilee Automotive Group 9am~6pm Monday to Friday and 9am~4pm Saturday on 0121 502 2252