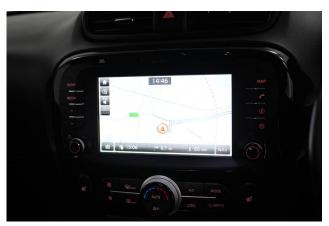

## About the Kia Soul 1.6T 201BHP Blackline Sport 3 Seat Petrol Auto

2019(19) Quartz Black, Rear Wheelchair Access Conversion, 3 Seats + Wheelchair Passenger, Lowered Rear Floor, Fold Out Ramp, Wheelchair Securing System, Satellite Navigation, Combination Leather, Climate Controlled Air Conditioning, Electric Panoramic Roof & Internal Blind, Electric Heated Front Seats, Bluetooth Telephone, Voice Control, Apple Car Play, Android Connect, 18" Alloy Wheels, Rear View Camera, Parking Sensors, Blind Spot Monitor, Remote Central Locking, Electric Windows, Multi Function Heated Leather Steering Wheel, Cruise Control, Contrasting Bumper & Sill Inserts, Xenon Headlights, Headlight Washers, LED Fog Lights, LED Daytime Running Lights, LED Rear Lights, Powered Folding Mirrors, Tyre Pressure Monitor, Privacy Glass, Keyless Entry, Balance of Kia 7 Year Warranty, totally immaculate throughout with exceptionally low mileage, UK delivery service, part exchange welcome, low rate finance. please call Jubilee Automotive Group 9am~6pm Monday to Friday and 9am~4pm Saturday on 0121 502 2252