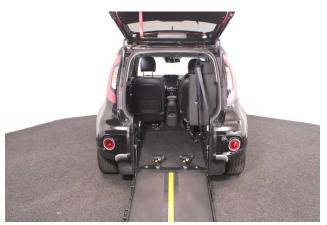

## About the Kia Soul 1.6T 201BHP Blackline Sport 3 Seat Petrol Auto

2019(19) Quartz Black, Rear Wheelchair Access Conversion, 3 Seats + Wheelchair Passenger, Lowered Rear Floor, Fold Out Ramp, Wheelchair Securing System, Satellite Navigation, Combination Leather, Climate Controlled Air Conditioning, Electric Panoramic Roof & Internal Blind, Electric Heated Front Seats, Bluetooth Telephone, Voice Control, Apple Car Play, Android Connect, 18" Alloy Wheels, Rear View Camera, Parking Sensors, Blind Spot Monitor, Remote Central Locking, Electric Windows, Multi Function Heated Leather Steering Wheel, Cruise Control, Contrasting Bumper & Sill Inserts, Xenon Headlights, Headlight Washers, LED Fog Lights, LED Daytime Running Lights, LED Rear Lights, Powered Folding Mirrors, Tyre Pressure Monitor, Privacy Glass, Keyless Entry, Balance of Kia 7 Year Warranty, totally immaculate throughout with exceptionally low mileage, UK delivery service, part exchange welcome, low rate finance. please call Jubilee Automotive Group 9am~6pm Monday to Friday and 9am~4pm Saturday on 0121 502 2252