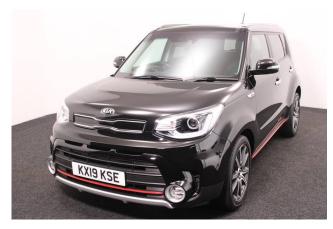

## Kia Soul 1.6T 201BHP Blackline Sport 3 Seat Petrol Auto

Satnav ~ Panoramic Roof ~ Only 22,000 Miles ~ Kia 7 Year Warranty

Make: Kia Model: Soul Model Year: 2019 Reg Number: KX19KSE Mileage: 22000 Fuel: Petrol Transmission: Automatic

## About the Kia Soul 1.6T 201BHP Blackline Sport 3 Seat Petrol Auto

2019(19) Quartz Black, Rear Wheelchair Access Conversion, 3 Seats + Wheelchair Passenger, Lowered Rear Floor, Fold Out Ramp, Wheelchair Securing System, Satellite Navigation, Combination Leather, Climate Controlled Air Conditioning, Electric Panoramic Roof & Internal Blind, Electric Heated Front Seats, Bluetooth Telephone, Voice Control, Apple Car Play, Android Connect, 18" Alloy Wheels, Rear View Camera, Parking Sensors, Blind Spot Monitor, Remote Central Locking, Electric Windows, Multi Function Heated Leather Steering Wheel, Cruise Control, Contrasting Bumper & Sill Inserts, Xenon Headlights, Headlight Washers, LED Fog Lights, LED Daytime Running Lights, LED Rear Lights, Powered Folding Mirrors, Tyre Pressure Monitor, Privacy Glass, Keyless Entry, Balance of Kia 7 Year Warranty, totally immaculate throughout with exceptionally low mileage, UK delivery service, part exchange welcome, low rate finance. please call Jubilee Automotive Group 9am~6pm Monday to Friday and 9am~4pm Saturday on 0121 502 2252