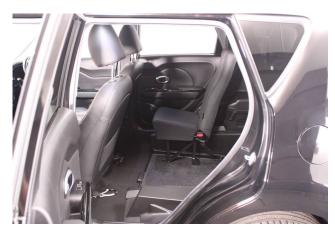

## About the Kia Soul 1.6T 201BHP Blackline Sport 3 Seat Petrol Auto

2019(19) Quartz Black, Rear Wheelchair Access Conversion, 3 Seats + Wheelchair Passenger, Lowered Rear Floor, Fold Out Ramp, Wheelchair Securing System, Satellite Navigation, Combination Leather, Climate Controlled Air Conditioning, Electric Panoramic Roof & Internal Blind, Electric Heated Front Seats, Bluetooth Telephone, Voice Control, Apple Car Play, Android Connect, 18" Alloy Wheels, Rear View Camera, Parking Sensors, Blind Spot Monitor, Remote Central Locking, Electric Windows, Multi Function Heated Leather Steering Wheel, Cruise Control, Contrasting Bumper & Sill Inserts, Xenon Headlights, Headlight Washers, LED Fog Lights, LED Daytime Running Lights, LED Rear Lights, Powered Folding Mirrors, Tyre Pressure Monitor, Privacy Glass, Keyless Entry, Balance of Kia 7 Year Warranty, totally immaculate throughout with exceptionally low mileage, UK delivery service, part exchange welcome, low rate finance. please call Jubilee Automotive Group 9am~6pm Monday to Friday and 9am~4pm Saturday on 0121 502 2252