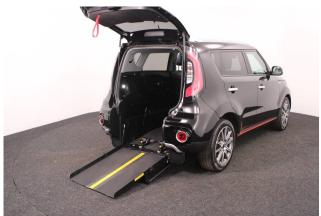

## About the Kia Soul 1.6T 201BHP Blackline Sport 3 Seat Petrol Auto

2019(19) Quartz Black, Rear Wheelchair Access Conversion, 3 Seats + Wheelchair Passenger, Lowered Rear Floor, Fold Out Ramp, Wheelchair Securing System, Satellite Navigation, Combination Leather, Climate Controlled Air Conditioning, Electric Panoramic Roof & Internal Blind, Electric Heated Front Seats, Bluetooth Telephone, Voice Control, Apple Car Play, Android Connect, 18" Alloy Wheels, Rear View Camera, Parking Sensors, Blind Spot Monitor, Remote Central Locking, Electric Windows, Multi Function Heated Leather Steering Wheel, Cruise Control, Contrasting Bumper & Sill Inserts, Xenon Headlights, Headlight Washers, LED Fog Lights, LED Daytime Running Lights, LED Rear Lights, Powered Folding Mirrors, Tyre Pressure Monitor, Privacy Glass, Keyless Entry, Balance of Kia 7 Year Warranty, totally immaculate throughout with exceptionally low mileage, UK delivery service, part exchange welcome, low rate finance. please call Jubilee Automotive Group 9am~6pm Monday to Friday and 9am~4pm Saturday on 0121 502 2252