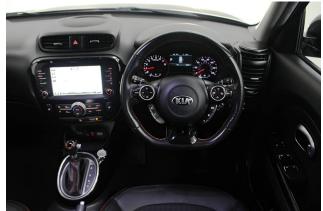

## About the Kia Soul 1.6T 201BHP Blackline Sport 3 Seat Petrol Auto

2019(19) Quartz Black, Rear Wheelchair Access Conversion, 3 Seats + Wheelchair Passenger, Lowered Rear Floor, Fold Out Ramp, Wheelchair Securing System, Satellite Navigation, Combination Leather, Climate Controlled Air Conditioning, Electric Panoramic Roof & Internal Blind, Electric Heated Front Seats, Bluetooth Telephone, Voice Control, Apple Car Play, Android Connect, 18" Alloy Wheels, Rear View Camera, Parking Sensors, Blind Spot Monitor, Remote Central Locking, Electric Windows, Multi Function Heated Leather Steering Wheel, Cruise Control, Contrasting Bumper & Sill Inserts, Xenon Headlights, Headlight Washers, LED Fog Lights, LED Daytime Running Lights, LED Rear Lights, Powered Folding Mirrors, Tyre Pressure Monitor, Privacy Glass, Keyless Entry, Balance of Kia 7 Year Warranty, totally immaculate throughout with exceptionally low mileage, UK delivery service, part exchange welcome, low rate finance. please call Jubilee Automotive Group 9am~6pm Monday to Friday and 9am~4pm Saturday on 0121 502 2252