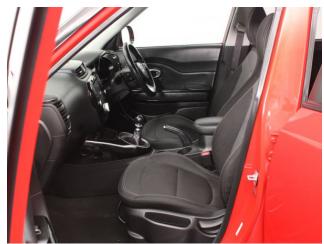

## About the Kia Soul 1.6 GDi 2 Redline 3 Seat Petrol Manual (SOLD)

2017(17) Inferno Red, Quartz Black Roof, Rear Wheelchair Access
Conversion, 3 Seats + Wheelchair Passenger, Lowered Rear Floor, Fold Out
Ramp, Wheelchair Securing System, Air Conditioning, 7" LCD Touchscreen
Satellite Navigation, Bluetooth Telephone, Voice Control, Apple Car Play,
Android Auto, Cruise Control, Hill Start Assist, 17" Alloy Wheels, Remote
Central Locking, Electric Windows, Multi Function Leather Steering Wheel,
Quartz Black Mirrors, Quartz Black Protective Wheel Arch Covers, Quartz
Black Sills, Contrasting Bumper & Sill Inserts, Powered Folding Mirrors, Tyre
Pressure Monitor, Privacy Glass, Rear View Camera, Rear Parking Sensors, 2
Year RAC Platinum Warranty with Nationwide Cover for private users, 12
Months RAC Roadside Assistance, totally immaculate throughout with
exceptionally low mileage, UK delivery service, part exchange welcome, low
rate finance, please call Jubilee Automotive Group 9am~6pm Monday to
Friday and 9am~2pm Saturday on 0121 502 2252