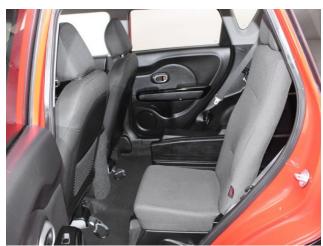

## About the Kia Soul 1.6 GDi 2 Redline 3 Seat Petrol Manual (SOLD)

2017(17) Inferno Red, Quartz Black Roof, Rear Wheelchair Access
Conversion, 3 Seats + Wheelchair Passenger, Lowered Rear Floor, Fold Out
Ramp, Wheelchair Securing System, Air Conditioning, 7" LCD Touchscreen
Satellite Navigation, Bluetooth Telephone, Voice Control, Apple Car Play,
Android Auto, Cruise Control, Hill Start Assist, 17" Alloy Wheels, Remote
Central Locking, Electric Windows, Multi Function Leather Steering Wheel,
Quartz Black Mirrors, Quartz Black Protective Wheel Arch Covers, Quartz
Black Sills, Contrasting Bumper & Sill Inserts, Powered Folding Mirrors, Tyre
Pressure Monitor, Privacy Glass, Rear View Camera, Rear Parking Sensors, 2
Year RAC Platinum Warranty with Nationwide Cover for private users, 12
Months RAC Roadside Assistance, totally immaculate throughout with
exceptionally low mileage, UK delivery service, part exchange welcome, low
rate finance, please call Jubilee Automotive Group 9am~6pm Monday to
Friday and 9am~2pm Saturday on 0121 502 2252