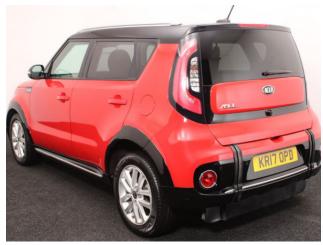

## Kia Soul 1.6 GDi 2 Redline 3 Seat Petrol Manual (SOLD)

Aircon ~ Satnav ~ Rear Camera ~ Only 27,000 Miles

Make: Kia Model: Soul Model Year: 2017 Reg Number: KR17OPD Mileage: 27000

Mileage: 27000 Fuel: Petrol

## About the Kia Soul 1.6 GDi 2 Redline 3 Seat Petrol Manual (SOLD)

2017(17) Inferno Red, Quartz Black Roof, Rear Wheelchair Access
Conversion, 3 Seats + Wheelchair Passenger, Lowered Rear Floor, Fold Out
Ramp, Wheelchair Securing System, Air Conditioning, 7" LCD Touchscreen
Satellite Navigation, Bluetooth Telephone, Voice Control, Apple Car Play,
Android Auto, Cruise Control, Hill Start Assist, 17" Alloy Wheels, Remote
Central Locking, Electric Windows, Multi Function Leather Steering Wheel,
Quartz Black Mirrors, Quartz Black Protective Wheel Arch Covers, Quartz
Black Sills, Contrasting Bumper & Sill Inserts, Powered Folding Mirrors, Tyre
Pressure Monitor, Privacy Glass, Rear View Camera, Rear Parking Sensors, 2
Year RAC Platinum Warranty with Nationwide Cover for private users, 12
Months RAC Roadside Assistance, totally immaculate throughout with
exceptionally low mileage, UK delivery service, part exchange welcome, low
rate finance, please call Jubilee Automotive Group 9am~6pm Monday to
Friday and 9am~2pm Saturday on 0121 502 2252