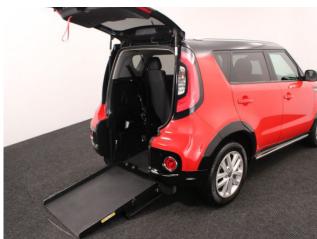

## About the Kia Soul 1.6 GDi 2 Redline 3 Seat Petrol Manual (SOLD)

2017(17) Inferno Red, Quartz Black Roof, Rear Wheelchair Access
Conversion, 3 Seats + Wheelchair Passenger, Lowered Rear Floor, Fold Out
Ramp, Wheelchair Securing System, Air Conditioning, 7" LCD Touchscreen
Satellite Navigation, Bluetooth Telephone, Voice Control, Apple Car Play,
Android Auto, Cruise Control, Hill Start Assist, 17" Alloy Wheels, Remote
Central Locking, Electric Windows, Multi Function Leather Steering Wheel,
Quartz Black Mirrors, Quartz Black Protective Wheel Arch Covers, Quartz
Black Sills, Contrasting Bumper & Sill Inserts, Powered Folding Mirrors, Tyre
Pressure Monitor, Privacy Glass, Rear View Camera, Rear Parking Sensors, 2
Year RAC Platinum Warranty with Nationwide Cover for private users, 12
Months RAC Roadside Assistance, totally immaculate throughout with
exceptionally low mileage, UK delivery service, part exchange welcome, low
rate finance, please call Jubilee Automotive Group 9am~6pm Monday to
Friday and 9am~2pm Saturday on 0121 502 2252