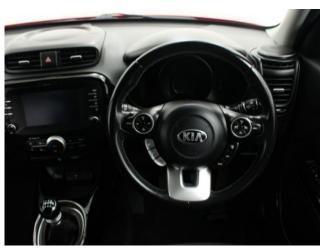

## About the Kia Soul 1.6 GDi 2 Redline 3 Seat Petrol Manual (SOLD)

2017(17) Inferno Red, Quartz Black Roof, Rear Wheelchair Access
Conversion, 3 Seats + Wheelchair Passenger, Lowered Rear Floor, Fold Out
Ramp, Wheelchair Securing System, Air Conditioning, 7" LCD Touchscreen
Satellite Navigation, Bluetooth Telephone, Voice Control, Apple Car Play,
Android Auto, Cruise Control, Hill Start Assist, 17" Alloy Wheels, Remote
Central Locking, Electric Windows, Multi Function Leather Steering Wheel,
Quartz Black Mirrors, Quartz Black Protective Wheel Arch Covers, Quartz
Black Sills, Contrasting Bumper & Sill Inserts, Powered Folding Mirrors, Tyre
Pressure Monitor, Privacy Glass, Rear View Camera, Rear Parking Sensors, 2
Year RAC Platinum Warranty with Nationwide Cover for private users, 12
Months RAC Roadside Assistance, totally immaculate throughout with
exceptionally low mileage, UK delivery service, part exchange welcome, low
rate finance, please call Jubilee Automotive Group 9am~6pm Monday to
Friday and 9am~2pm Saturday on 0121 502 2252