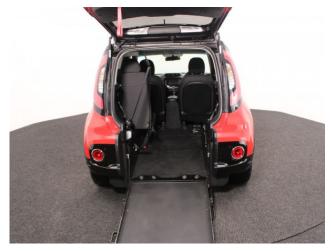

## About the Kia Soul 1.6 GDi 2 Redline 3 Seat Petrol Manual (SOLD)

2017(17) Inferno Red, Quartz Black Roof, Rear Wheelchair Access
Conversion, 3 Seats + Wheelchair Passenger, Lowered Rear Floor, Fold Out
Ramp, Wheelchair Securing System, Air Conditioning, 7" LCD Touchscreen
Satellite Navigation, Bluetooth Telephone, Voice Control, Apple Car Play,
Android Auto, Cruise Control, Hill Start Assist, 17" Alloy Wheels, Remote
Central Locking, Electric Windows, Multi Function Leather Steering Wheel,
Quartz Black Mirrors, Quartz Black Protective Wheel Arch Covers, Quartz
Black Sills, Contrasting Bumper & Sill Inserts, Powered Folding Mirrors, Tyre
Pressure Monitor, Privacy Glass, Rear View Camera, Rear Parking Sensors, 2
Year RAC Platinum Warranty with Nationwide Cover for private users, 12
Months RAC Roadside Assistance, totally immaculate throughout with
exceptionally low mileage, UK delivery service, part exchange welcome, low
rate finance, please call Jubilee Automotive Group 9am~6pm Monday to
Friday and 9am~2pm Saturday on 0121 502 2252