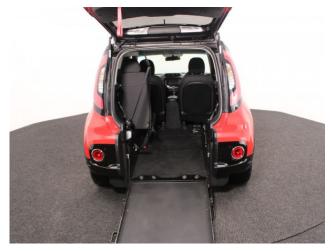

## About the Kia Soul 1.6 GDi 2 Redline 3 Seat Petrol Manual

2017(17) Inferno Red, Quartz Black Roof, Rear Wheelchair Access
Conversion, 3 Seats + Wheelchair Passenger, Lowered Rear Floor, Fold Out
Ramp, Wheelchair Securing System, Air Conditioning, 7" LCD Touchscreen
Satellite Navigation, Bluetooth Telephone, Voice Control, Apple Car Play,
Android Auto, Cruise Control, Hill Start Assist, 17" Alloy Wheels, Remote
Central Locking, Electric Windows, Multi Function Leather Steering Wheel,
Quartz Black Mirrors, Quartz Black Protective Wheel Arch Covers, Quartz
Black Sills, Contrasting Bumper & Sill Inserts, Powered Folding Mirrors, Tyre
Pressure Monitor, Privacy Glass, Rear View Camera, Rear Parking Sensors, 2
Year RAC Platinum Warranty with Nationwide Cover for private users, 12
Months RAC Roadside Assistance, totally immaculate throughout with
exceptionally low mileage, UK delivery service, part exchange welcome, low
rate finance, please call Jubilee Automotive Group 9am~6pm Monday to
Friday and 9am~2pm Saturday on 0121 502 2252