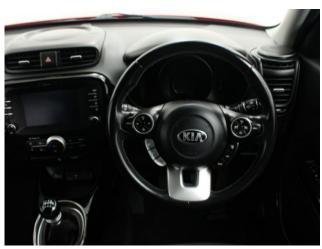

## About the Kia Soul 1.6 GDi 2 Redline 3 Seat Petrol Manual

2017(17) Inferno Red, Quartz Black Roof, Rear Wheelchair Access
Conversion, 3 Seats + Wheelchair Passenger, Lowered Rear Floor, Fold Out
Ramp, Wheelchair Securing System, Air Conditioning, 7" LCD Touchscreen
Satellite Navigation, Bluetooth Telephone, Voice Control, Apple Car Play,
Android Auto, Cruise Control, Hill Start Assist, 17" Alloy Wheels, Remote
Central Locking, Electric Windows, Multi Function Leather Steering Wheel,
Quartz Black Mirrors, Quartz Black Protective Wheel Arch Covers, Quartz
Black Sills, Contrasting Bumper & Sill Inserts, Powered Folding Mirrors, Tyre
Pressure Monitor, Privacy Glass, Rear View Camera, Rear Parking Sensors, 2
Year RAC Platinum Warranty with Nationwide Cover for private users, 12
Months RAC Roadside Assistance, totally immaculate throughout with
exceptionally low mileage, UK delivery service, part exchange welcome, low
rate finance, please call Jubilee Automotive Group 9am~6pm Monday to
Friday and 9am~2pm Saturday on 0121 502 2252