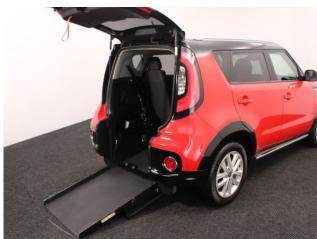

## About the Kia Soul 1.6 GDi 2 Redline 3 Seat Petrol Manual

2017(17) Inferno Red, Quartz Black Roof, Rear Wheelchair Access
Conversion, 3 Seats + Wheelchair Passenger, Lowered Rear Floor, Fold Out
Ramp, Wheelchair Securing System, Air Conditioning, 7" LCD Touchscreen
Satellite Navigation, Bluetooth Telephone, Voice Control, Apple Car Play,
Android Auto, Cruise Control, Hill Start Assist, 17" Alloy Wheels, Remote
Central Locking, Electric Windows, Multi Function Leather Steering Wheel,
Quartz Black Mirrors, Quartz Black Protective Wheel Arch Covers, Quartz
Black Sills, Contrasting Bumper & Sill Inserts, Powered Folding Mirrors, Tyre
Pressure Monitor, Privacy Glass, Rear View Camera, Rear Parking Sensors, 2
Year RAC Platinum Warranty with Nationwide Cover for private users, 12
Months RAC Roadside Assistance, totally immaculate throughout with
exceptionally low mileage, UK delivery service, part exchange welcome, low
rate finance, please call Jubilee Automotive Group 9am~6pm Monday to
Friday and 9am~2pm Saturday on 0121 502 2252