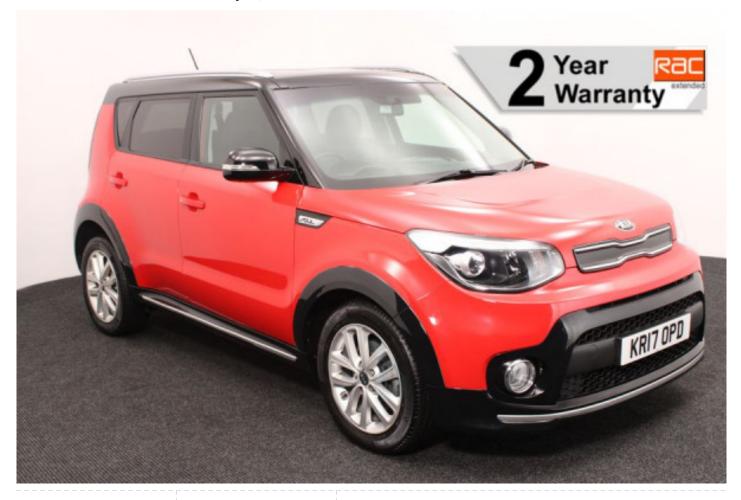

## Kia Soul 1.6 GDi 2 Redline 3 Seat Petrol Manual

Aircon ~ Satnav ~ Rear Camera ~ Only 27,000 Miles

Make: Kia Model: Soul Model Year: 2017 Reg Number: KR17OPD Mileage: 27000 Fuel: Petrol Transmission: Manual

Colour: Red

3 seats (plus wheelchair

passenger) Stock ref: 2659

## About the Kia Soul 1.6 GDi 2 Redline 3 Seat Petrol Manual

2017(17) Inferno Red, Quartz Black Roof, Rear Wheelchair Access
Conversion, 3 Seats + Wheelchair Passenger, Lowered Rear Floor, Fold Out
Ramp, Wheelchair Securing System, Air Conditioning, 7" LCD Touchscreen
Satellite Navigation, Bluetooth Telephone, Voice Control, Apple Car Play,
Android Auto, Cruise Control, Hill Start Assist, 17" Alloy Wheels, Remote
Central Locking, Electric Windows, Multi Function Leather Steering Wheel,
Quartz Black Mirrors, Quartz Black Protective Wheel Arch Covers, Quartz
Black Sills, Contrasting Bumper & Sill Inserts, Powered Folding Mirrors, Tyre
Pressure Monitor, Privacy Glass, Rear View Camera, Rear Parking Sensors, 2
Year RAC Platinum Warranty with Nationwide Cover for private users, 12
Months RAC Roadside Assistance, totally immaculate throughout with
exceptionally low mileage, UK delivery service, part exchange welcome, low
rate finance, please call Jubilee Automotive Group 9am~6pm Monday to
Friday and 9am~2pm Saturday on 0121 502 2252