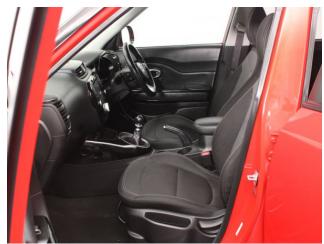

## About the Kia Soul 1.6 GDi 2 Redline 3 Seat Petrol Manual

2017(17) Inferno Red, Quartz Black Roof, Rear Wheelchair Access
Conversion, 3 Seats + Wheelchair Passenger, Lowered Rear Floor, Fold Out
Ramp, Wheelchair Securing System, Air Conditioning, 7" LCD Touchscreen
Satellite Navigation, Bluetooth Telephone, Voice Control, Apple Car Play,
Android Auto, Cruise Control, Hill Start Assist, 17" Alloy Wheels, Remote
Central Locking, Electric Windows, Multi Function Leather Steering Wheel,
Quartz Black Mirrors, Quartz Black Protective Wheel Arch Covers, Quartz
Black Sills, Contrasting Bumper & Sill Inserts, Powered Folding Mirrors, Tyre
Pressure Monitor, Privacy Glass, Rear View Camera, Rear Parking Sensors, 2
Year RAC Platinum Warranty with Nationwide Cover for private users, 12
Months RAC Roadside Assistance, totally immaculate throughout with
exceptionally low mileage, UK delivery service, part exchange welcome, low
rate finance, please call Jubilee Automotive Group 9am~6pm Monday to
Friday and 9am~2pm Saturday on 0121 502 2252