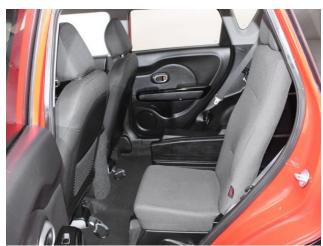

## About the Kia Soul 1.6 GDi 2 Redline 3 Seat Petrol Manual

2017(17) Inferno Red, Quartz Black Roof, Rear Wheelchair Access
Conversion, 3 Seats + Wheelchair Passenger, Lowered Rear Floor, Fold Out
Ramp, Wheelchair Securing System, Air Conditioning, 7" LCD Touchscreen
Satellite Navigation, Bluetooth Telephone, Voice Control, Apple Car Play,
Android Auto, Cruise Control, Hill Start Assist, 17" Alloy Wheels, Remote
Central Locking, Electric Windows, Multi Function Leather Steering Wheel,
Quartz Black Mirrors, Quartz Black Protective Wheel Arch Covers, Quartz
Black Sills, Contrasting Bumper & Sill Inserts, Powered Folding Mirrors, Tyre
Pressure Monitor, Privacy Glass, Rear View Camera, Rear Parking Sensors, 2
Year RAC Platinum Warranty with Nationwide Cover for private users, 12
Months RAC Roadside Assistance, totally immaculate throughout with
exceptionally low mileage, UK delivery service, part exchange welcome, low
rate finance, please call Jubilee Automotive Group 9am~6pm Monday to
Friday and 9am~2pm Saturday on 0121 502 2252