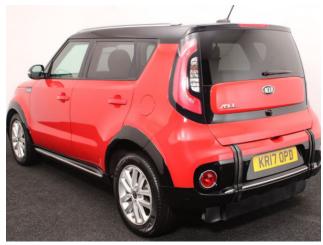

## About the Kia Soul 1.6 GDi 2 Redline 3 Seat Petrol Manual

2017(17) Inferno Red, Quartz Black Roof, Rear Wheelchair Access
Conversion, 3 Seats + Wheelchair Passenger, Lowered Rear Floor, Fold Out
Ramp, Wheelchair Securing System, Air Conditioning, 7" LCD Touchscreen
Satellite Navigation, Bluetooth Telephone, Voice Control, Apple Car Play,
Android Auto, Cruise Control, Hill Start Assist, 17" Alloy Wheels, Remote
Central Locking, Electric Windows, Multi Function Leather Steering Wheel,
Quartz Black Mirrors, Quartz Black Protective Wheel Arch Covers, Quartz
Black Sills, Contrasting Bumper & Sill Inserts, Powered Folding Mirrors, Tyre
Pressure Monitor, Privacy Glass, Rear View Camera, Rear Parking Sensors, 2
Year RAC Platinum Warranty with Nationwide Cover for private users, 12
Months RAC Roadside Assistance, totally immaculate throughout with
exceptionally low mileage, UK delivery service, part exchange welcome, low
rate finance, please call Jubilee Automotive Group 9am~6pm Monday to
Friday and 9am~2pm Saturday on 0121 502 2252