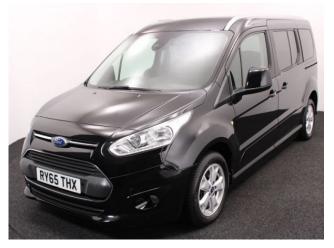

## Auto

Passenger Up Front or Drive From Wheelchair ~ Lowering Suspension ~ Side Entry

Make: Ford Model: Tourneo Connect Model Year: 2015 Reg Number: RY65THX Mileage: 43000 Fuel: Diesel Transmission: Automatic Colour: Black 3 seats (plus wheelchair passenger) Stock ref: 3054

## About the Ford Tourneo Grand Connect 1.5 TDCi Zetec Up Front or Drive From Switch 3 Seat Auto

2015(65) Midnight Black Metallic, Side Access Wheelchair Passenger Up Front or Drive From Wheelchair Conversion, 3 Seats + Wheelchair Up Front Passenger or Wheelchair Driver, Remote Powered Fold Out Short Side Ramp, Lowering Suspension, Quick Release Removable Front Seat, Powered Parking Brake, Climate Controlled Air Conditioning, Bluetooth Telephone, Quickclear Heated Windscreen, Alloy Wheels, Multi Function Leather Steering Wheel, Cruise Control, Remote Central Locking, Electric Windows, Privacy Glass, Rear Parking Sensors, Roof Rails, 2 Year RAC Platinum Warranty with Nationwide Cover for private users, 12 Months RAC Roadside Assistance, totally immaculate throughout, UK delivery service, part exchange welcome, low rate finance. please call Jubilee Automotive Group 9am~6pm Monday to Friday and 9am~2pm Saturday on 0121 502 2252