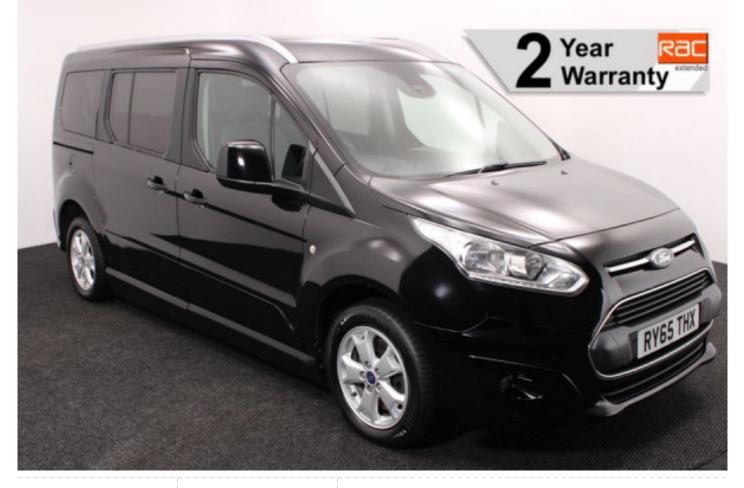

## Auto

Passenger Up Front or Drive From Wheelchair ~ Lowering Suspension ~ Side Entry

Make: Ford Model: Tourneo Connect Model Year: 2015 Reg Number: RY65THX Mileage: 43000 Fuel: Diesel Transmission: Automatic Colour: Black 3 seats (plus wheelchair passenger) Stock ref: 3054

## About the Ford Tourneo Grand Connect 1.5 TDCi Zetec Up Front or Drive From Switch 3 Seat Auto

2015(65) Midnight Black Metallic, Side Access Wheelchair Passenger Up Front or Drive From Wheelchair Conversion, 3 Seats + Wheelchair Up Front Passenger or Wheelchair Driver, Remote Powered Fold Out Short Side Ramp, Lowering Suspension, Quick Release Removable Front Seat, Powered Parking Brake, Climate Controlled Air Conditioning, Bluetooth Telephone, Quickclear Heated Windscreen, Alloy Wheels, Multi Function Leather Steering Wheel, Cruise Control, Remote Central Locking, Electric Windows, Privacy Glass, Rear Parking Sensors, Roof Rails, 2 Year RAC Platinum Warranty with Nationwide Cover for private users, 12 Months RAC Roadside Assistance, totally immaculate throughout, UK delivery service, part exchange welcome, low rate finance. please call Jubilee Automotive Group 9am~6pm Monday to Friday and 9am~2pm Saturday on 0121 502 2252