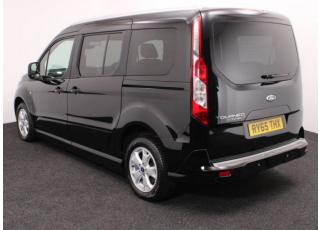

## Auto

Passenger Up Front or Drive From Wheelchair ~ Lowering Suspension ~ Side Entry

Make: Ford Model: Tourneo Connect Model Year: 2015 Reg Number: RY65THX Mileage: 43000 Fuel: Diesel Transmission: Automatic Colour: Black 3 seats (plus wheelchair passenger) Stock ref: 3054

## About the Ford Tourneo Grand Connect 1.5 TDCi Zetec Up Front or Drive From Switch 3 Seat Auto

2015(65) Midnight Black Metallic, Side Access Wheelchair Passenger Up Front or Drive From Wheelchair Conversion, 3 Seats + Wheelchair Up Front Passenger or Wheelchair Driver, Remote Powered Fold Out Short Side Ramp, Lowering Suspension, Quick Release Removable Front Seat, Powered Parking Brake, Climate Controlled Air Conditioning, Bluetooth Telephone, Quickclear Heated Windscreen, Alloy Wheels, Multi Function Leather Steering Wheel, Cruise Control, Remote Central Locking, Electric Windows, Privacy Glass, Rear Parking Sensors, Roof Rails, 2 Year RAC Platinum Warranty with Nationwide Cover for private users, 12 Months RAC Roadside Assistance, totally immaculate throughout, UK delivery service, part exchange welcome, low rate finance. please call Jubilee Automotive Group 9am~6pm Monday to Friday and 9am~2pm Saturday on 0121 502 2252