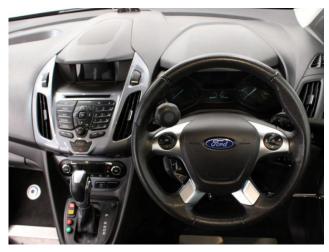

## About the Ford Tourneo Grand Connect 1.5 TDCi Zetec Up Front or Drive From Switch 3 Seat Auto

2015(65) Midnight Black Metallic, Side Access Wheelchair Passenger Up Front or Drive From Wheelchair Conversion, 3 Seats + Wheelchair Up Front Passenger or Wheelchair Driver, Remote Powered Fold Out Short Side Ramp, Lowering Suspension, Quick Release Removable Front Seat, Powered Parking Brake, Climate Controlled Air Conditioning, Bluetooth Telephone, Quickclear Heated Windscreen, Alloy Wheels, Multi Function Leather Steering Wheel, Cruise Control, Remote Central Locking, Electric Windows, Privacy Glass, Rear Parking Sensors, Roof Rails, 2 Year RAC Platinum Warranty with Nationwide Cover for private users, 12 Months RAC Roadside Assistance, totally immaculate throughout, UK delivery service, part exchange welcome, low rate finance. please call Jubilee Automotive Group 9am~6pm Monday to Friday and 9am~2pm Saturday on 0121 502 2252