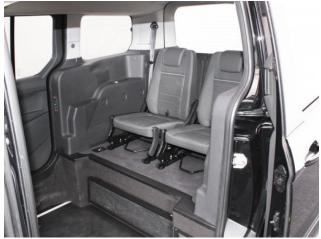

## About the Ford Tourneo Grand Connect 1.5 TDCi Zetec Up Front or Drive From Switch 3 Seat Auto

2015(65) Midnight Black Metallic, Side Access Wheelchair Passenger Up Front or Drive From Wheelchair Conversion, 3 Seats + Wheelchair Up Front Passenger or Wheelchair Driver, Remote Powered Fold Out Short Side Ramp, Lowering Suspension, Quick Release Removable Front Seat, Powered Parking Brake, Climate Controlled Air Conditioning, Bluetooth Telephone, Quickclear Heated Windscreen, Alloy Wheels, Multi Function Leather Steering Wheel, Cruise Control, Remote Central Locking, Electric Windows, Privacy Glass, Rear Parking Sensors, Roof Rails, 2 Year RAC Platinum Warranty with Nationwide Cover for private users, 12 Months RAC Roadside Assistance, totally immaculate throughout, UK delivery service, part exchange welcome, low rate finance. please call Jubilee Automotive Group 9am~6pm Monday to Friday and 9am~2pm Saturday on 0121 502 2252