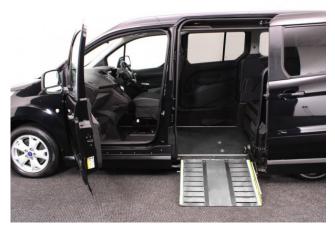

## Auto

Passenger Up Front or Drive From Wheelchair ~ Lowering Suspension ~ Side Entry

Make: Ford Model: Tourneo Connect Model Year: 2015 Reg Number: RY65THX Mileage: 43000 Fuel: Diesel Transmission: Automatic Colour: Black 3 seats (plus wheelchair passenger) Stock ref: 3054

## About the Ford Tourneo Grand Connect 1.5 TDCi Zetec Up Front or Drive From Switch 3 Seat Auto

2015(65) Midnight Black Metallic, Side Access Wheelchair Passenger Up Front or Drive From Wheelchair Conversion, 3 Seats + Wheelchair Up Front Passenger or Wheelchair Driver, Remote Powered Fold Out Short Side Ramp, Lowering Suspension, Quick Release Removable Front Seat, Powered Parking Brake, Climate Controlled Air Conditioning, Bluetooth Telephone, Quickclear Heated Windscreen, Alloy Wheels, Multi Function Leather Steering Wheel, Cruise Control, Remote Central Locking, Electric Windows, Privacy Glass, Rear Parking Sensors, Roof Rails, 2 Year RAC Platinum Warranty with Nationwide Cover for private users, 12 Months RAC Roadside Assistance, totally immaculate throughout, UK delivery service, part exchange welcome, low rate finance. please call Jubilee Automotive Group 9am~6pm Monday to Friday and 9am~2pm Saturday on 0121 502 2252