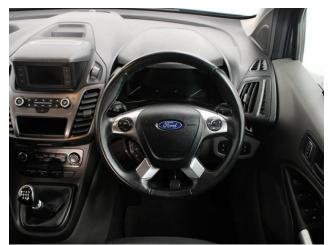

## Ford Tourneo Grand Connect 1.5 TDCi Zetec 5 Seat Manual

Aircon ~ Store Flat Ramp ~ Powered Winch ~ Only 27,000 Miles

Make: Ford Model: Tourneo Connect Model Year: 2020 Reg Number: SF20AWP Mileage: 27000 Fuel: Diesel Transmission: Manual Colour: Blue 5 seats (plus wheelchair passenger) Stock ref: 2877 About the Ford Tourneo Grand Connect 1.5 TDCi Zetec 5 Seat Manual 2020(20) Ocean Blue Metallic, Rear Wheelchair Access Conversion, 5 Seats + Wheelchair Passenger, Lowered Rear Floor, Store Flat Fold Out Ramp, Powered Access Winch, Wheelchair Securing System, Air Conditioning, Bluetooth, Alloys, Multi-function Leather Steering Wheel, Cruise Control, Remote Central Locking, Electric Windows, Electric Mirrors, Privacy Glass, Rear Parking Sensors, Tyre Pressure Monitor, 2 Year RAC Platinum Warranty with Nationwide Cover for private users, 12 Months RAC Roadside Assistance, totally immaculate throughout with high specification, UK delivery service, part exchange welcome, low rate finance, please call Jubilee Automotive Group 9am~6pm Monday to Friday and 9am~2pm Saturday on 0121 502 2252