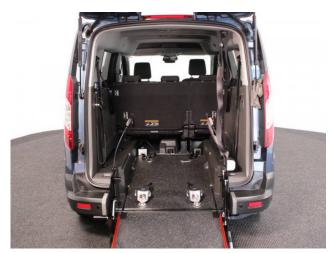

## Ford Tourneo Grand Connect 1.5 TDCi Zetec 5 Seat Manual

Aircon ~ Store Flat Ramp ~ Powered Winch ~ Only 27,000 Miles

Make: Ford Model: Tourneo Connect Model Year: 2020 Reg Number: SF20AWP Mileage: 27000 Fuel: Diesel Transmission: Manual Colour: Blue 5 seats (plus wheelchair passenger) Stock ref: 2877 About the Ford Tourneo Grand Connect 1.5 TDCi Zetec 5 Seat Manual 2020(20) Ocean Blue Metallic, Rear Wheelchair Access Conversion, 5 Seats + Wheelchair Passenger, Lowered Rear Floor, Store Flat Fold Out Ramp, Powered Access Winch, Wheelchair Securing System, Air Conditioning, Bluetooth, Alloys, Multi-function Leather Steering Wheel, Cruise Control, Remote Central Locking, Electric Windows, Electric Mirrors, Privacy Glass, Rear Parking Sensors, Tyre Pressure Monitor, 2 Year RAC Platinum Warranty with Nationwide Cover for private users, 12 Months RAC Roadside Assistance, totally immaculate throughout with high specification, UK delivery service, part exchange welcome, low rate finance, please call Jubilee Automotive Group 9am~6pm Monday to Friday and 9am~2pm Saturday on 0121 502 2252