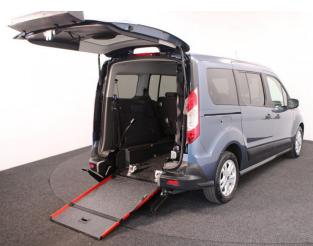

## Ford Tourneo Grand Connect 1.5 TDCi Zetec 5 Seat Manual

Aircon ~ Store Flat Ramp ~ Powered Winch ~ Only 27,000 Miles

Make: Ford Model: Tourneo Connect Model Year: 2020 Reg Number: SF20AWP Mileage: 27000 Fuel: Diesel Transmission: Manual Colour: Blue 5 seats (plus wheelchair passenger) Stock ref: 2877 About the Ford Tourneo Grand Connect 1.5 TDCi Zetec 5 Seat Manual 2020(20) Ocean Blue Metallic, Rear Wheelchair Access Conversion, 5 Seats + Wheelchair Passenger, Lowered Rear Floor, Store Flat Fold Out Ramp, Powered Access Winch, Wheelchair Securing System, Air Conditioning, Bluetooth, Alloys, Multi-function Leather Steering Wheel, Cruise Control, Remote Central Locking, Electric Windows, Electric Mirrors, Privacy Glass, Rear Parking Sensors, Tyre Pressure Monitor, 2 Year RAC Platinum Warranty with Nationwide Cover for private users, 12 Months RAC Roadside Assistance, totally immaculate throughout with high specification, UK delivery service, part exchange welcome, low rate finance, please call Jubilee Automotive Group 9am~6pm Monday to Friday and 9am~2pm Saturday on 0121 502 2252