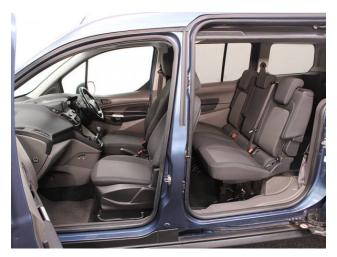

## Ford Tourneo Grand Connect 1.5 TDCi Zetec 5 Seat Manual

Aircon ~ Store Flat Ramp ~ Powered Winch ~ Only 27,000 Miles

Make: Ford Model: Tourneo Connect Model Year: 2020 Reg Number: SF20AWP Mileage: 27000 Fuel: Diesel Transmission: Manual Colour: Blue 5 seats (plus wheelchair passenger) Stock ref: 2877 About the Ford Tourneo Grand Connect 1.5 TDCi Zetec 5 Seat Manual 2020(20) Ocean Blue Metallic, Rear Wheelchair Access Conversion, 5 Seats + Wheelchair Passenger, Lowered Rear Floor, Store Flat Fold Out Ramp, Powered Access Winch, Wheelchair Securing System, Air Conditioning, Bluetooth, Alloys, Multi-function Leather Steering Wheel, Cruise Control, Remote Central Locking, Electric Windows, Electric Mirrors, Privacy Glass, Rear Parking Sensors, Tyre Pressure Monitor, 2 Year RAC Platinum Warranty with Nationwide Cover for private users, 12 Months RAC Roadside Assistance, totally immaculate throughout with high specification, UK delivery service, part exchange welcome, low rate finance, please call Jubilee Automotive Group 9am~6pm Monday to Friday and 9am~2pm Saturday on 0121 502 2252