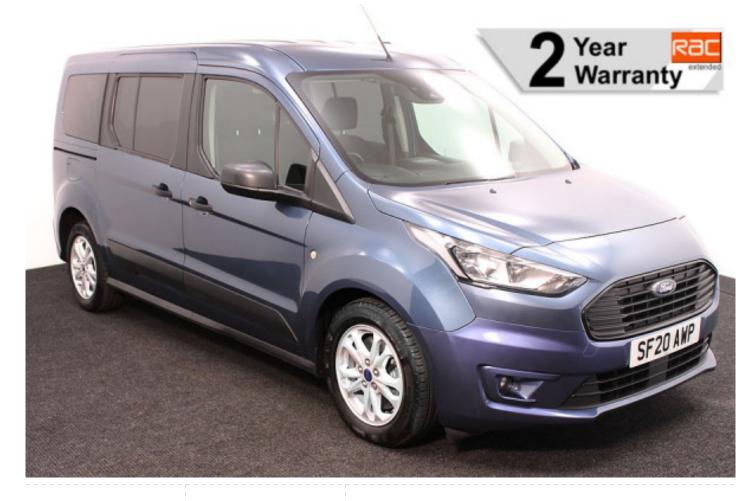

## Ford Tourneo Grand Connect 1.5 TDCi Zetec 5 Seat Manual

Aircon ~ Store Flat Ramp ~ Powered Winch ~ Only 27,000 Miles

Make: Ford Model: Tourneo Connect Model Year: 2020 Reg Number: SF20AWP Mileage: 27000 Fuel: Diesel Transmission: Manual Colour: Blue 5 seats (plus wheelchair passenger) Stock ref: 2877 About the Ford Tourneo Grand Connect 1.5 TDCi Zetec 5 Seat Manual 2020(20) Ocean Blue Metallic, Rear Wheelchair Access Conversion, 5 Seats + Wheelchair Passenger, Lowered Rear Floor, Store Flat Fold Out Ramp, Powered Access Winch, Wheelchair Securing System, Air Conditioning, Bluetooth, Alloys, Multi-function Leather Steering Wheel, Cruise Control, Remote Central Locking, Electric Windows, Electric Mirrors, Privacy Glass, Rear Parking Sensors, Tyre Pressure Monitor, 2 Year RAC Platinum Warranty with Nationwide Cover for private users, 12 Months RAC Roadside Assistance, totally immaculate throughout with high specification, UK delivery service, part exchange welcome, low rate finance, please call Jubilee Automotive Group 9am~6pm Monday to Friday and 9am~2pm Saturday on 0121 502 2252