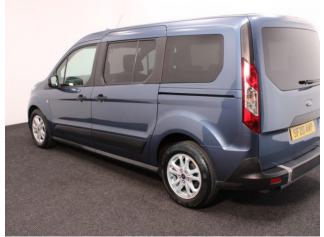

## Ford Tourneo Grand Connect 1.5 TDCi Zetec 5 Seat Manual

Aircon ~ Store Flat Ramp ~ Powered Winch ~ Only 27,000 Miles

Make: Ford Model: Tourneo Connect Model Year: 2020 Reg Number: SF20AWP Mileage: 27000 Fuel: Diesel Transmission: Manual Colour: Blue 5 seats (plus wheelchair passenger) Stock ref: 2877 About the Ford Tourneo Grand Connect 1.5 TDCi Zetec 5 Seat Manual 2020(20) Ocean Blue Metallic, Rear Wheelchair Access Conversion, 5 Seats + Wheelchair Passenger, Lowered Rear Floor, Store Flat Fold Out Ramp, Powered Access Winch, Wheelchair Securing System, Air Conditioning, Bluetooth, Alloys, Multi-function Leather Steering Wheel, Cruise Control, Remote Central Locking, Electric Windows, Electric Mirrors, Privacy Glass, Rear Parking Sensors, Tyre Pressure Monitor, 2 Year RAC Platinum Warranty with Nationwide Cover for private users, 12 Months RAC Roadside Assistance, totally immaculate throughout with high specification, UK delivery service, part exchange welcome, low rate finance, please call Jubilee Automotive Group 9am~6pm Monday to Friday and 9am~2pm Saturday on 0121 502 2252