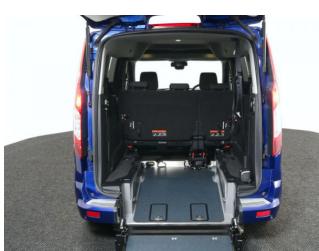

## About the Ford Tourneo Grand Connect 1.5 TDCi Titanium 5 Seat Liberty Manual

2016(16) Blazer Blue Metallic, Jubilee Liberty Rear Wheelchair Access Conversion, 5 Seats + Wheelchair Passenger, Lowered Rear Floor, Store Flat Fold Out Ramp, Wheelchair Securing System, Titanium Pack Panoramic Glass Roof & Electric Internal Blind, Climate Controlled Air Conditioning, Bluetooth Telephone, Quickclear Heated Windscreen, Alloy Wheels, Multi Function Leather Steering Wheel, Cruise Control, Powered Folding Mirrors, Central Locking, Electric Windows, Privacy Glass, Rear Parking Sensors, Tyre Pressure Monitor, 2 Year RAC Platinum Warranty with Nationwide Cover for private users, 12 Months RAC Roadside Assistance, totally immaculate throughout, UK delivery service, part exchange welcome, low rate finance, please call Jubilee Automotive Group 9am~6pm Monday to Friday and 9am~2pm Saturday on 0121 502 2252