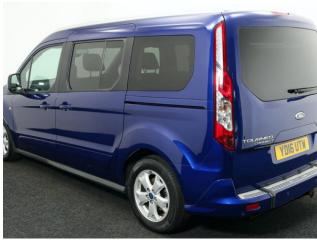

## Ford Tourneo Grand Connect 1.5 TDCi Titanium 5 Seat Liberty Manual

Aircon ~ Panoramic Roof ~ Front & Rear Parking Sensors

Make: Ford

Model: Tourneo Connect Model Year: 2016 Reg Number: YD16UTW

Mileage: 46000 Fuel: Diesel

Transmission: Manual

Colour: Blue

5 seats (plus wheelchair

passenger) Stock ref: 1991

## About the Ford Tourneo Grand Connect 1.5 TDCi Titanium 5 Seat Liberty Manual

2016(16) Blazer Blue Metallic, Jubilee Liberty Rear Wheelchair Access Conversion, 5 Seats + Wheelchair Passenger, Lowered Rear Floor, Store Flat Fold Out Ramp, Wheelchair Securing System, Titanium Pack Panoramic Glass Roof & Electric Internal Blind, Climate Controlled Air Conditioning, Bluetooth Telephone, Quickclear Heated Windscreen, Alloy Wheels, Multi Function Leather Steering Wheel, Cruise Control, Powered Folding Mirrors, Central Locking, Electric Windows, Privacy Glass, Rear Parking Sensors, Tyre Pressure Monitor, 2 Year RAC Platinum Warranty with Nationwide Cover for private users, 12 Months RAC Roadside Assistance, totally immaculate throughout, UK delivery service, part exchange welcome, low rate finance, please call Jubilee Automotive Group 9am~6pm Monday to Friday and 9am~2pm Saturday on 0121 502 2252