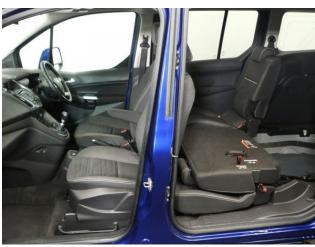

## About the Ford Tourneo Grand Connect 1.5 TDCi Titanium 5 Seat Liberty Manual

2016(16) Blazer Blue Metallic, Jubilee Liberty Rear Wheelchair Access Conversion, 5 Seats + Wheelchair Passenger, Lowered Rear Floor, Store Flat Fold Out Ramp, Wheelchair Securing System, Titanium Pack Panoramic Glass Roof & Electric Internal Blind, Climate Controlled Air Conditioning, Bluetooth Telephone, Quickclear Heated Windscreen, Alloy Wheels, Multi Function Leather Steering Wheel, Cruise Control, Powered Folding Mirrors, Central Locking, Electric Windows, Privacy Glass, Rear Parking Sensors, Tyre Pressure Monitor, 2 Year RAC Platinum Warranty with Nationwide Cover for private users, 12 Months RAC Roadside Assistance, totally immaculate throughout, UK delivery service, part exchange welcome, low rate finance, please call Jubilee Automotive Group 9am~6pm Monday to Friday and 9am~2pm Saturday on 0121 502 2252