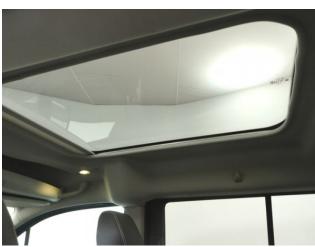

## About the Ford Tourneo Grand Connect 1.5 TDCi Titanium 5 Seat Liberty Manual

2016(16) Blazer Blue Metallic, Jubilee Liberty Rear Wheelchair Access Conversion, 5 Seats + Wheelchair Passenger, Lowered Rear Floor, Store Flat Fold Out Ramp, Wheelchair Securing System, Titanium Pack Panoramic Glass Roof & Electric Internal Blind, Climate Controlled Air Conditioning, Bluetooth Telephone, Quickclear Heated Windscreen, Alloy Wheels, Multi Function Leather Steering Wheel, Cruise Control, Powered Folding Mirrors, Central Locking, Electric Windows, Privacy Glass, Rear Parking Sensors, Tyre Pressure Monitor, 2 Year RAC Platinum Warranty with Nationwide Cover for private users, 12 Months RAC Roadside Assistance, totally immaculate throughout, UK delivery service, part exchange welcome, low rate finance, please call Jubilee Automotive Group 9am~6pm Monday to Friday and 9am~2pm Saturday on 0121 502 2252