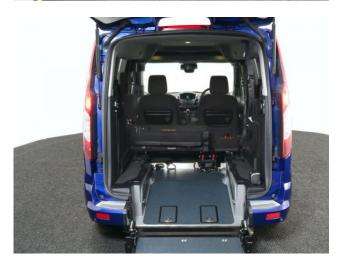

## About the Ford Tourneo Grand Connect 1.5 TDCi Titanium 5 Seat Liberty Manual

2016(16) Blazer Blue Metallic, Jubilee Liberty Rear Wheelchair Access Conversion, 5 Seats + Wheelchair Passenger, Lowered Rear Floor, Store Flat Fold Out Ramp, Wheelchair Securing System, Titanium Pack Panoramic Glass Roof & Electric Internal Blind, Climate Controlled Air Conditioning, Bluetooth Telephone, Quickclear Heated Windscreen, Alloy Wheels, Multi Function Leather Steering Wheel, Cruise Control, Powered Folding Mirrors, Central Locking, Electric Windows, Privacy Glass, Rear Parking Sensors, Tyre Pressure Monitor, 2 Year RAC Platinum Warranty with Nationwide Cover for private users, 12 Months RAC Roadside Assistance, totally immaculate throughout, UK delivery service, part exchange welcome, low rate finance, please call Jubilee Automotive Group 9am~6pm Monday to Friday and 9am~2pm Saturday on 0121 502 2252