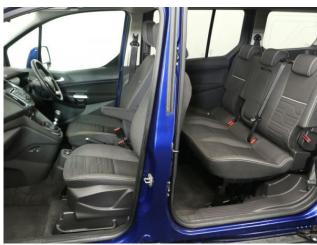

## About the Ford Tourneo Grand Connect 1.5 TDCi Titanium 5 Seat Liberty Manual

2016(16) Blazer Blue Metallic, Jubilee Liberty Rear Wheelchair Access Conversion, 5 Seats + Wheelchair Passenger, Lowered Rear Floor, Store Flat Fold Out Ramp, Wheelchair Securing System, Titanium Pack Panoramic Glass Roof & Electric Internal Blind, Climate Controlled Air Conditioning, Bluetooth Telephone, Quickclear Heated Windscreen, Alloy Wheels, Multi Function Leather Steering Wheel, Cruise Control, Powered Folding Mirrors, Central Locking, Electric Windows, Privacy Glass, Rear Parking Sensors, Tyre Pressure Monitor, 2 Year RAC Platinum Warranty with Nationwide Cover for private users, 12 Months RAC Roadside Assistance, totally immaculate throughout, UK delivery service, part exchange welcome, low rate finance, please call Jubilee Automotive Group 9am~6pm Monday to Friday and 9am~2pm Saturday on 0121 502 2252