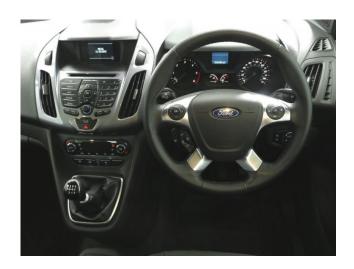

## About the Ford Tourneo Grand Connect 1.5 TDCi Titanium 5 Seat Liberty Manual

2016(16) Blazer Blue Metallic, Jubilee Liberty Rear Wheelchair Access Conversion, 5 Seats + Wheelchair Passenger, Lowered Rear Floor, Store Flat Fold Out Ramp, Wheelchair Securing System, Titanium Pack Panoramic Glass Roof & Electric Internal Blind, Climate Controlled Air Conditioning, Bluetooth Telephone, Quickclear Heated Windscreen, Alloy Wheels, Multi Function Leather Steering Wheel, Cruise Control, Powered Folding Mirrors, Central Locking, Electric Windows, Privacy Glass, Rear Parking Sensors, Tyre Pressure Monitor, 2 Year RAC Platinum Warranty with Nationwide Cover for private users, 12 Months RAC Roadside Assistance, totally immaculate throughout, UK delivery service, part exchange welcome, low rate finance, please call Jubilee Automotive Group 9am~6pm Monday to Friday and 9am~2pm Saturday on 0121 502 2252