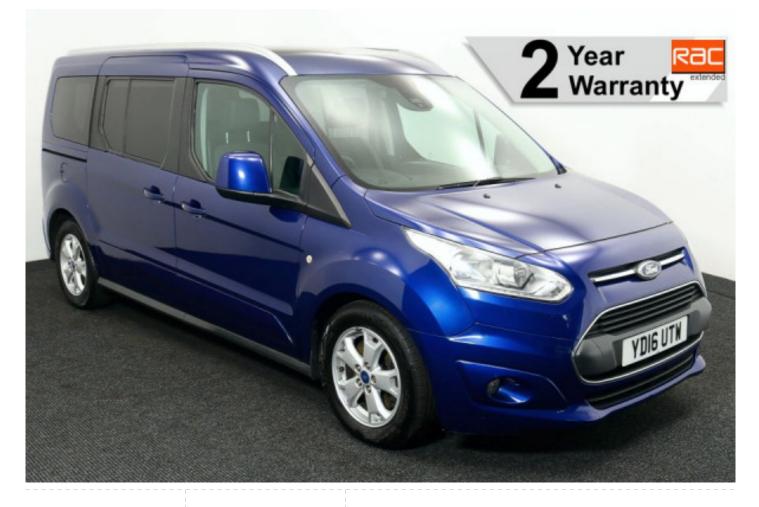

## Ford Tourneo Grand Connect 1.5 TDCi Titanium 5 Seat Liberty Manual

Aircon ~ Panoramic Roof ~ Front & Rear Parking Sensors

Make: Ford

Model: Tourneo Connect Model Year: 2016 Reg Number: YD16UTW

Mileage: 46000 Fuel: Diesel

Transmission: Manual

Colour: Blue

5 seats (plus wheelchair

passenger) Stock ref: 1991

## About the Ford Tourneo Grand Connect 1.5 TDCi Titanium 5 Seat Liberty Manual

2016(16) Blazer Blue Metallic, Jubilee Liberty Rear Wheelchair Access Conversion, 5 Seats + Wheelchair Passenger, Lowered Rear Floor, Store Flat Fold Out Ramp, Wheelchair Securing System, Titanium Pack Panoramic Glass Roof & Electric Internal Blind, Climate Controlled Air Conditioning, Bluetooth Telephone, Quickclear Heated Windscreen, Alloy Wheels, Multi Function Leather Steering Wheel, Cruise Control, Powered Folding Mirrors, Central Locking, Electric Windows, Privacy Glass, Rear Parking Sensors, Tyre Pressure Monitor, 2 Year RAC Platinum Warranty with Nationwide Cover for private users, 12 Months RAC Roadside Assistance, totally immaculate throughout, UK delivery service, part exchange welcome, low rate finance, please call Jubilee Automotive Group 9am~6pm Monday to Friday and 9am~2pm Saturday on 0121 502 2252