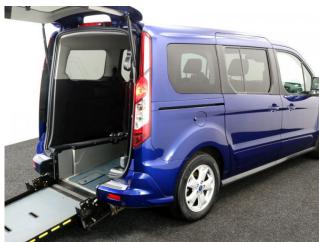

## About the Ford Tourneo Grand Connect 1.5 TDCi Titanium 5 Seat Liberty Manual

2016(16) Blazer Blue Metallic, Jubilee Liberty Rear Wheelchair Access Conversion, 5 Seats + Wheelchair Passenger, Lowered Rear Floor, Store Flat Fold Out Ramp, Wheelchair Securing System, Titanium Pack Panoramic Glass Roof & Electric Internal Blind, Climate Controlled Air Conditioning, Bluetooth Telephone, Quickclear Heated Windscreen, Alloy Wheels, Multi Function Leather Steering Wheel, Cruise Control, Powered Folding Mirrors, Central Locking, Electric Windows, Privacy Glass, Rear Parking Sensors, Tyre Pressure Monitor, 2 Year RAC Platinum Warranty with Nationwide Cover for private users, 12 Months RAC Roadside Assistance, totally immaculate throughout, UK delivery service, part exchange welcome, low rate finance, please call Jubilee Automotive Group 9am~6pm Monday to Friday and 9am~2pm Saturday on 0121 502 2252